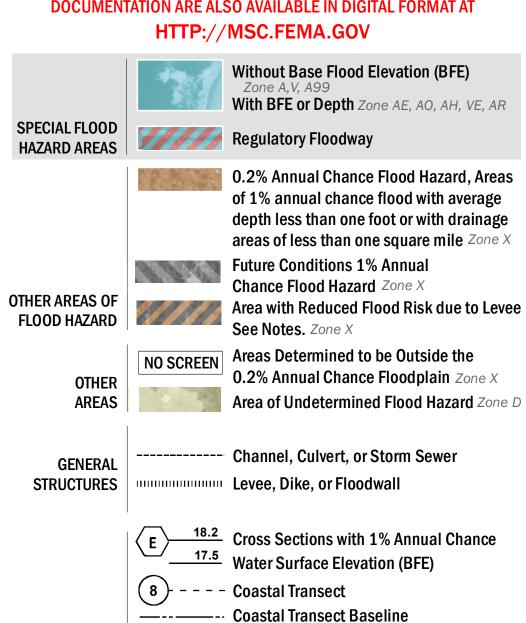

## FLOOD HAZARD INFORMATION

SEE FIS REPORT FOR ZONE DESCRIPTIONS AND INDEX MAP THE INFORMATION DEPICTED ON THIS MAP AND SUPPORTING **DOCUMENTATION ARE ALSO AVAILABLE IN DIGITAL FORMAT AT** 

----- Profile Baseline

- Hydrographic Feature

**Jurisdiction Boundary** 

**Base Flood Elevation Line (BFE)** 

Limit of Study

OTHER

**FEATURES** 