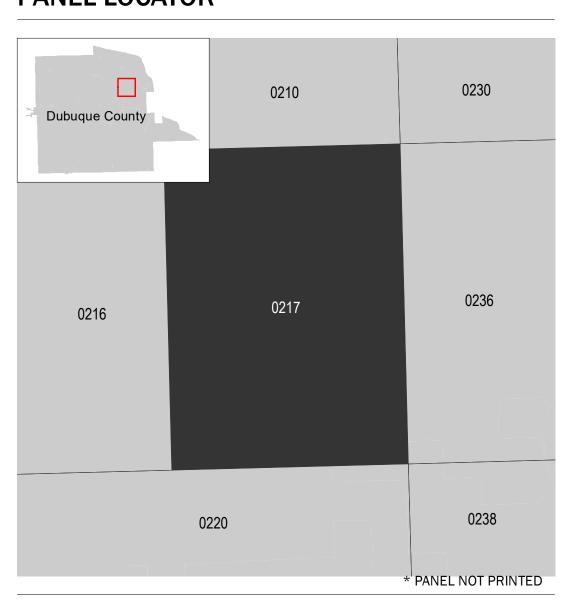

## **PANEL LOCATOR**

National Flood Insurance Program FEMA S ZONE X

NATIONAL FLOOD INSURANCE PROGRAM

FLOOD INSURANCE RATE MAP **DUBUQUE COUNTY, IOWA** And Incorporated Areas

PANEL 217 OF 550

Panel Contains: