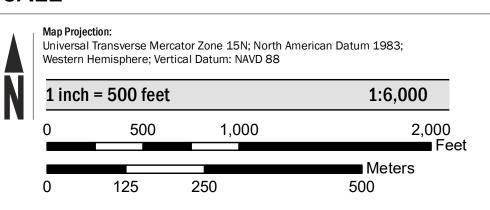

map date for each FIRM panel by visiting the FEMA Map Service Center website or by calling the FEMA Map Information eXchange.

Communities annexing land on adjacent FIRM panels must obtain a current copy of the adjacent panel as well as the current FIRM Index. These may be ordered directly from the Map Service Center at the number listed above. For community and countywide map dates refer to the Flood Insurance Study report for this jurisdiction.

To determine if flood insurance is available in the community, contact your Insurance agent or call the National

Flood Insurance Program at 1-800-638-6620. Base map infomation shown on this FIRM was provided in digital format by the lowa Department of Natural Resources and Iowa Department of Transportation, dated 2014 or earlier.

## **SCALE**



## **PANEL LOCATOR**



National Flood Insurance Program FEMA S ZONE X

NATIONAL FLOOD INSURANCE PROGRAM

FLOOD INSURANCE RATE MAP **DUBUQUE COUNTY, IOWA** And Incorporated Areas

PANEL 217 OF 550



Panel Contains:

COMMUNITY PANEL SUFFIX NUMBER DUBUQUE, CITY OF 195180 0217 DUBUQUE COUNTY 190117 0217 DURANGO, CITY OF 190119 0217

> **PRELIMINARY** 8/25/2018

> > **VERSION NUMBER** 2.4.3.0 **MAP NUMBER** 19061C0217F **MAP REVISED**