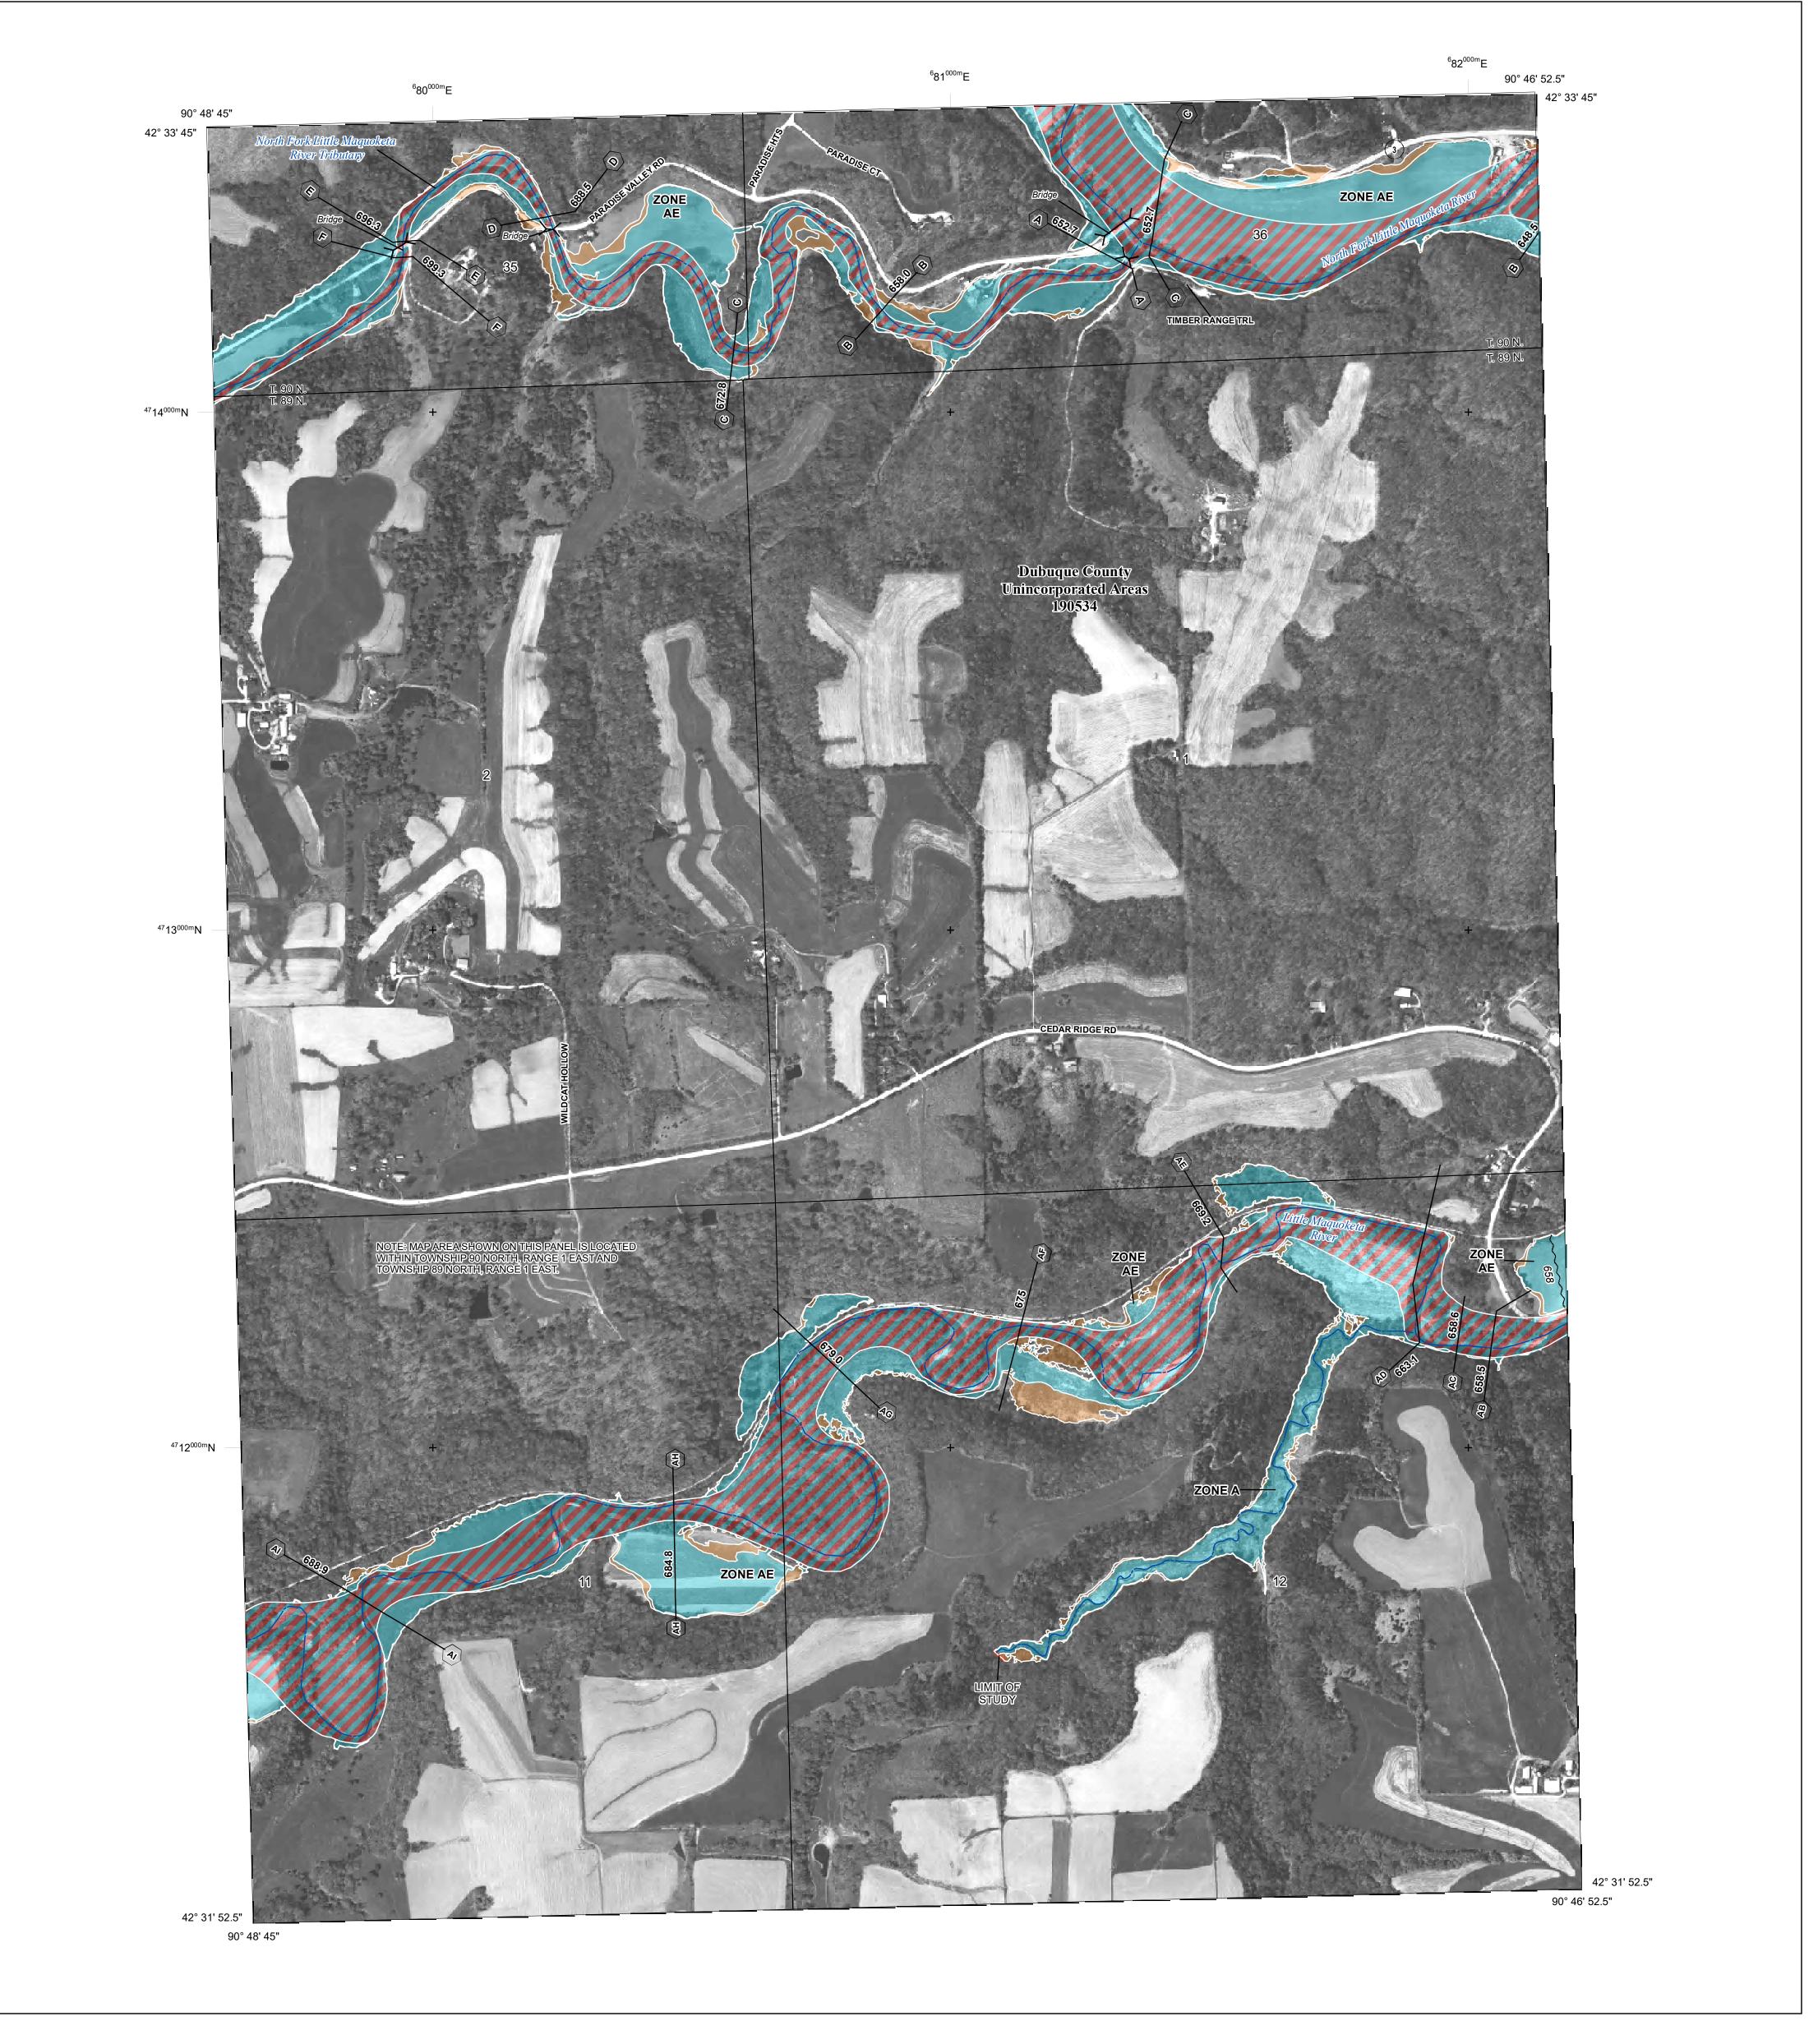

## FLOOD HAZARD INFORMATION

SEE FIS REPORT FOR ZONE DESCRIPTIONS AND INDEX MAP THE INFORMATION DEPICTED ON THIS MAP AND SUPPORTING **DOCUMENTATION ARE ALSO AVAILABLE IN DIGITAL FORMAT AT** 

**Coastal Transect Baseline** 

## **NOTES TO USERS**

For information and questions about this map, available products associated with this FIRM including historic versions of this FIRM, how to order products or the National Flood Insurance Program in general, please call the FEMA Map Information eXchange at 1-877-FEMA-MAP (1-877-336-2627) or visit the FEMA Map Service Center website at http://msc.fema.gov. Available products may include previously issued Letters of Map Change, a Flood Insurance Study Report, and/or digital versions of this map. Many of these products can be ordered or obtained directly from the website. Users may determine the current map date for each FIRM panel by visiting the FEMA Map Service Center website or by calling the FEMA Map Information eXchange.

## PANEL LOCATOR

National Flood Insurance Program NATIONAL FLOOD INSURANCE PROGRAM FLOOD INSURANCE RATE MAP **DUBUQUE COUNTY, IOWA**And Incorporated Areas

PANEL 216 of 550

Panel Contains:

FEMA

S ZONE X

COMMUNITY **NUMBER** DUBUQUE COUNTY 190117 0216