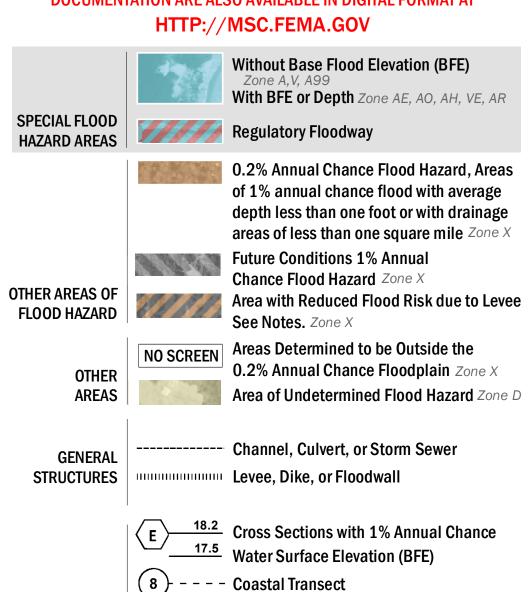

## FLOOD HAZARD INFORMATION

SEE FIS REPORT FOR ZONE DESCRIPTIONS AND INDEX MAP THE INFORMATION DEPICTED ON THIS MAP AND SUPPORTING **DOCUMENTATION ARE ALSO AVAILABLE IN DIGITAL FORMAT AT** 

**Coastal Transect Baseline** 

- Hydrographic Feature

**Jurisdiction Boundary** 

**Base Flood Elevation Line (BFE)** 

Limit of Study

OTHER

**FEATURES** 

---- Profile Baseline