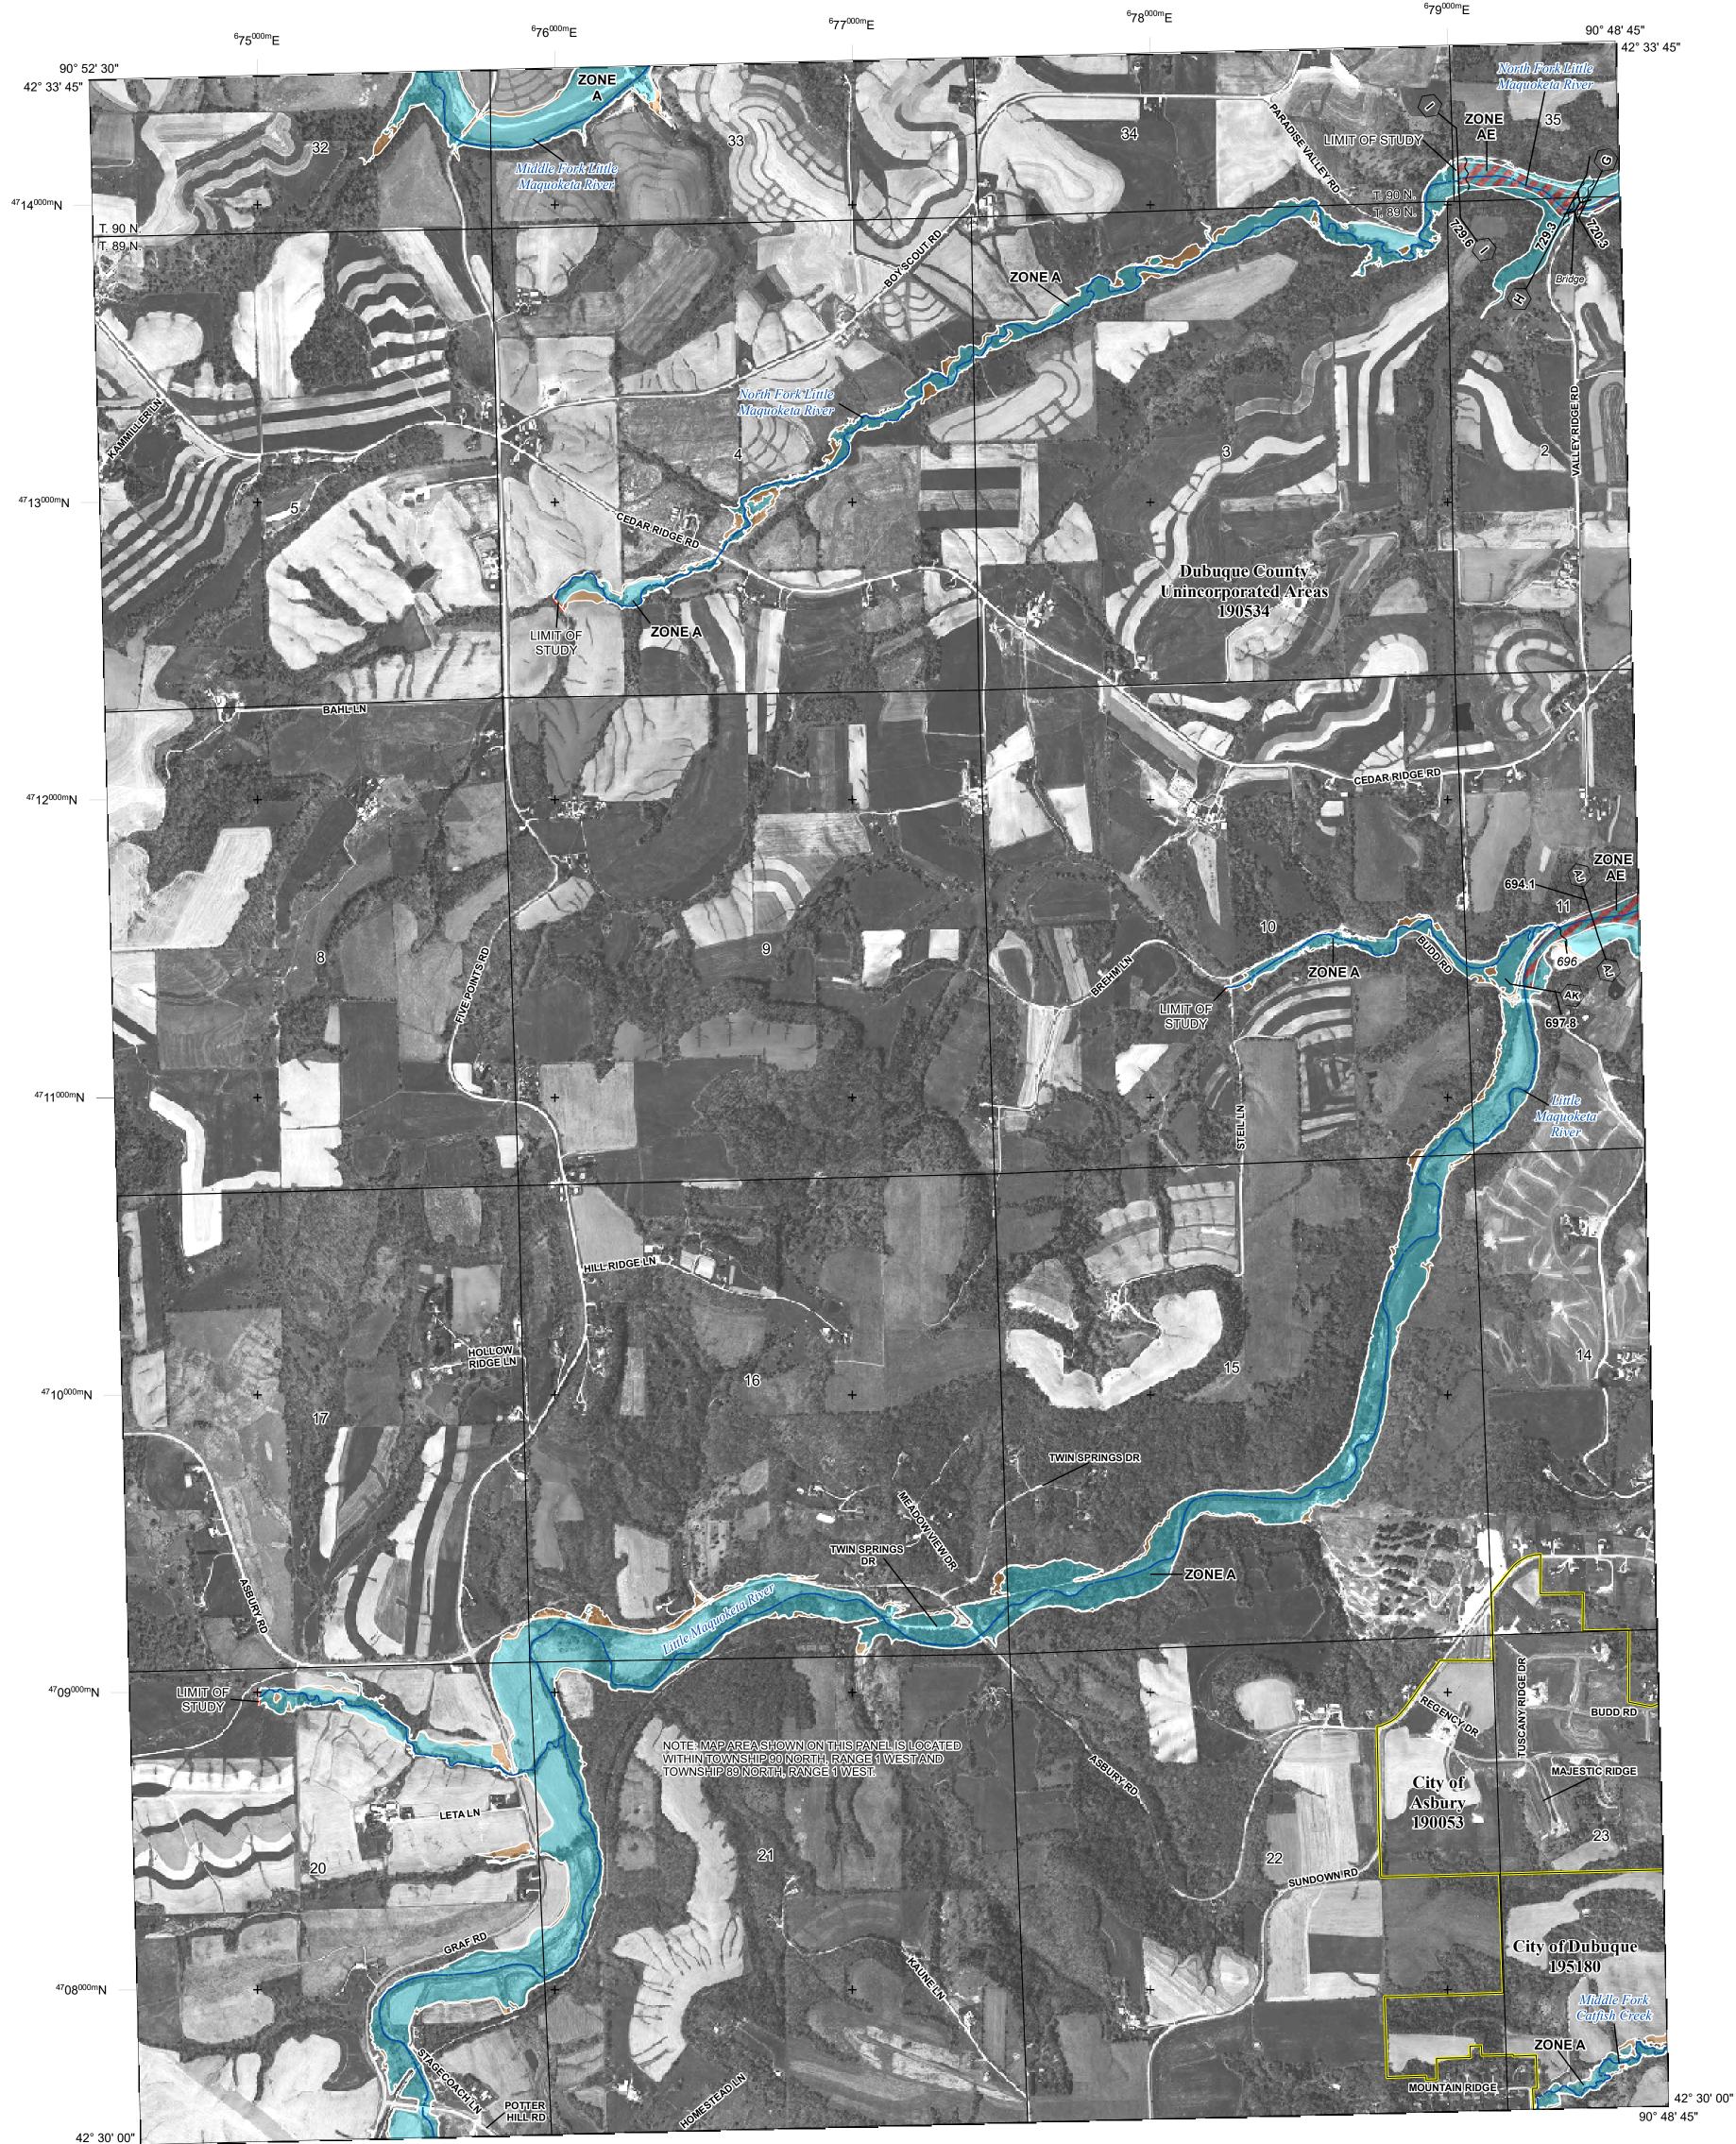

#### SEE FIS REPORT FOR ZONE DESCRIPTIONS AND INDEX MAP THE INFORMATION DEPICTED ON THIS MAP AND SUPPORTING DOCUMENTATION ARE ALSO AVAILABLE IN DIGITAL FORMAT AT HTTP://MSC.FEMA.GOV

Base map infomation shown on this FIRM was provided in digital format by the Iowa Department of Natural Resources and Iowa Department of Transportation, dated 2014 or earlier.

# PANEL LOCATOR

National Flood Insurance Program NATIONAL FLOOD INSURANCE PROGRAM FLOOD INSURANCE RATE MAP DUBUQUE COUNTY, IOWA And Incorporated Areas PANEL 215 of 550Panel Contains: COMMUNITY NUMBER ASBURY, CITY OF 190053 DUBUQUE, CITY OF 195180 DUBUQUE COUNTY 190117 PRELIMINARY 8/25/2018