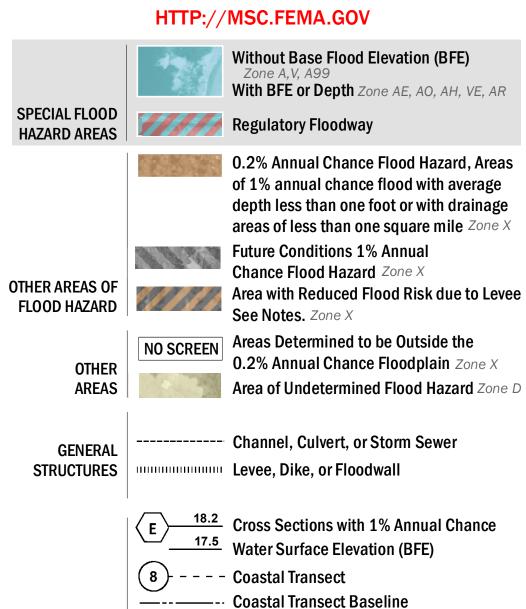

## FLOOD HAZARD INFORMATION

SEE FIS REPORT FOR ZONE DESCRIPTIONS AND INDEX MAP
THE INFORMATION DEPICTED ON THIS MAP AND SUPPORTING
DOCUMENTATION ARE ALSO AVAILABLE IN DIGITAL FORMAT AT

----- Profile Baseline

- Hydrographic Feature

**Jurisdiction Boundary** 

**Base Flood Elevation Line (BFE)** 

Limit of Study

OTHER

**FEATURES** 