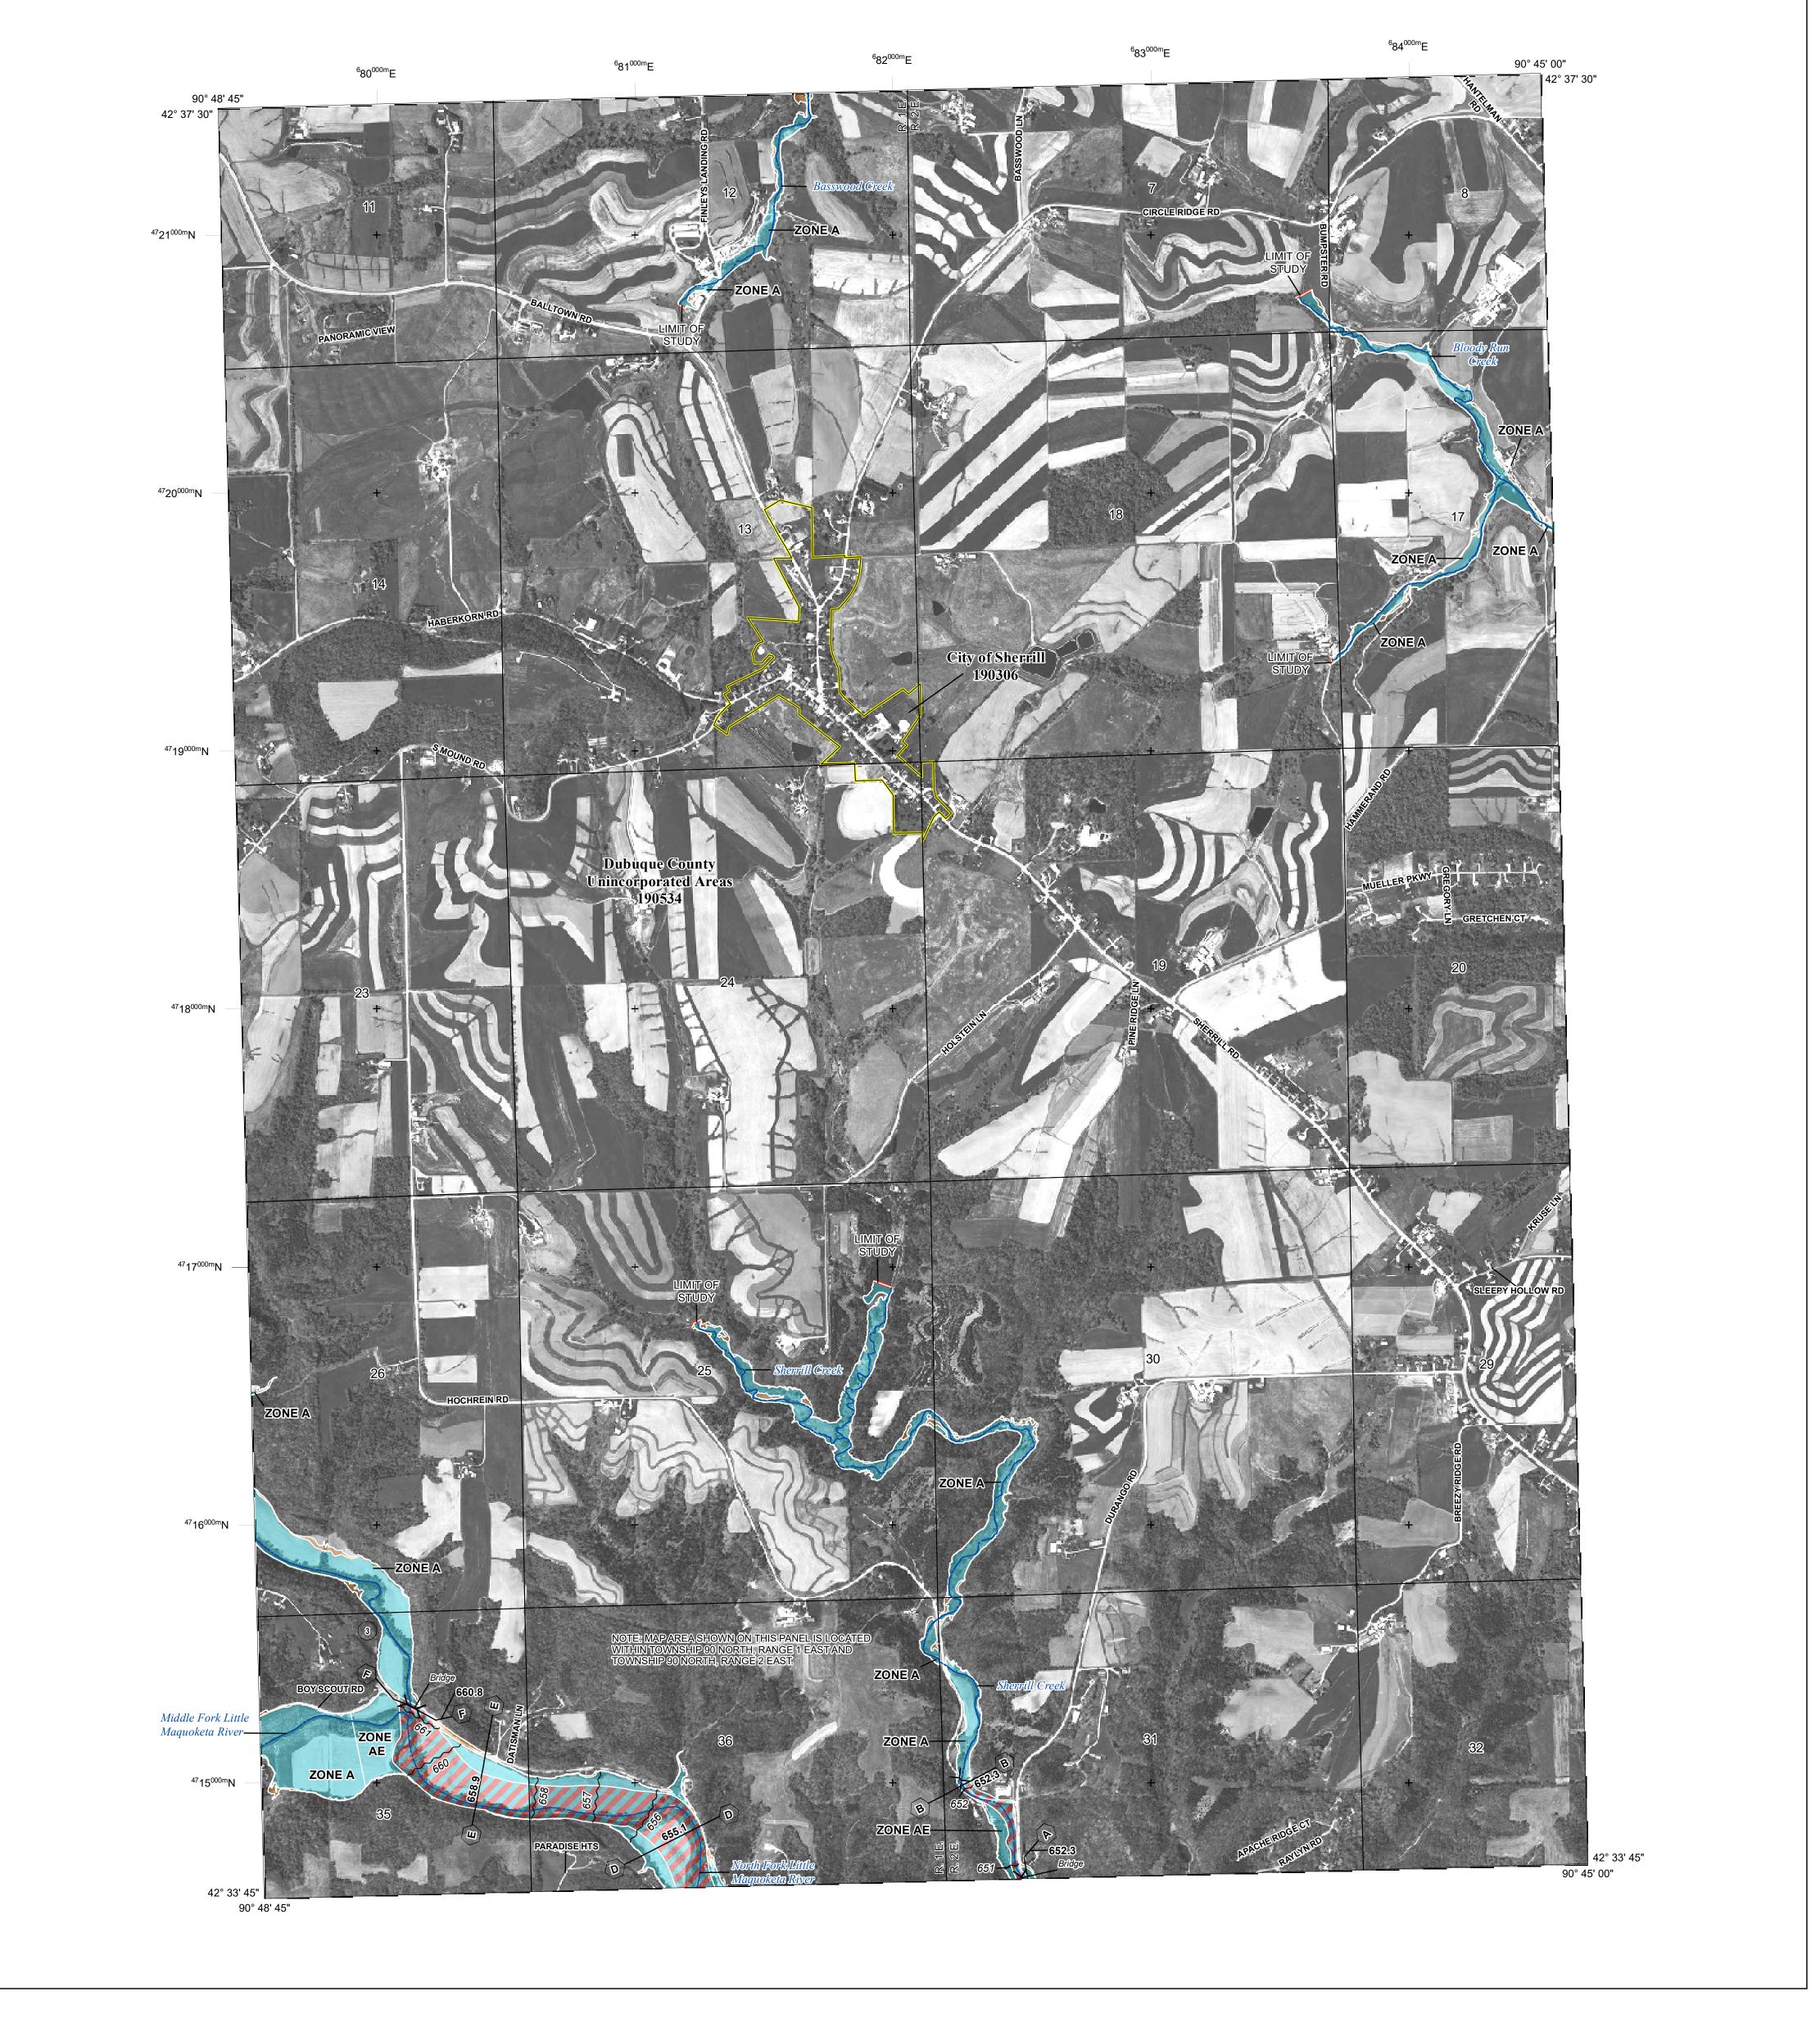

## FLOOD HAZARD INFORMATION

SEE FIS REPORT FOR ZONE DESCRIPTIONS AND INDEX MAP
THE INFORMATION DEPICTED ON THIS MAP AND SUPPORTING
DOCUMENTATION ARE ALSO AVAILABLE IN DIGITAL FORMAT AT

----- Profile Baseline

- Hydrographic Feature

**Jurisdiction Boundary** 

**Base Flood Elevation Line (BFE)** 

Limit of Study

OTHER

**FEATURES** 

## NOTES TO USERS

For information and questions about this map, available products associated with this FIRM including historic versions of this FIRM, how to order products or the National Flood Insurance Program in general, please call the FEMA Map Information eXchange at 1-877-FEMA-MAP (1-877-336-2627) or visit the FEMA Map Service Center website at http://msc.fema.gov. Available products may include previously issued Letters of Map Change, a Flood Insurance Study Report, and/or digital versions of this map. Many of these products can be ordered or obtained directly from the website. Users may determine the current map date for each FIRM panel by visiting the FEMA Map Service Center website or by calling the FEMA Map Information eXchange.

Communities annexing land on adjacent FIRM panels must obtain a current copy of the adjacent panel as well as the current FIRM Index. These may be ordered directly from the Map Service Center at the number listed above. For community and countywide map dates refer to the Flood Insurance Study report for this jurisdiction.

To determine if flood insurance is available in the community, contact your Insurance agent or call the National

Flood Insurance Program at 1-800-638-6620.

Base map infomation shown on this FIRM was provided in digital format by the Iowa Department of Natural Resources and Iowa Department of Transportation, dated 2014 or earlier.

COMMUNITYNUMBERPANELSUFFIXDUBUQUE COUNTY<br/>SHERRILL, CITY OF190117<br/>1903060210F

PRELIMINARY 8/25/2018

VERSION NUMBER
2.4.3.0

MAP NUMBER
19061C0210F

MAP REVISED