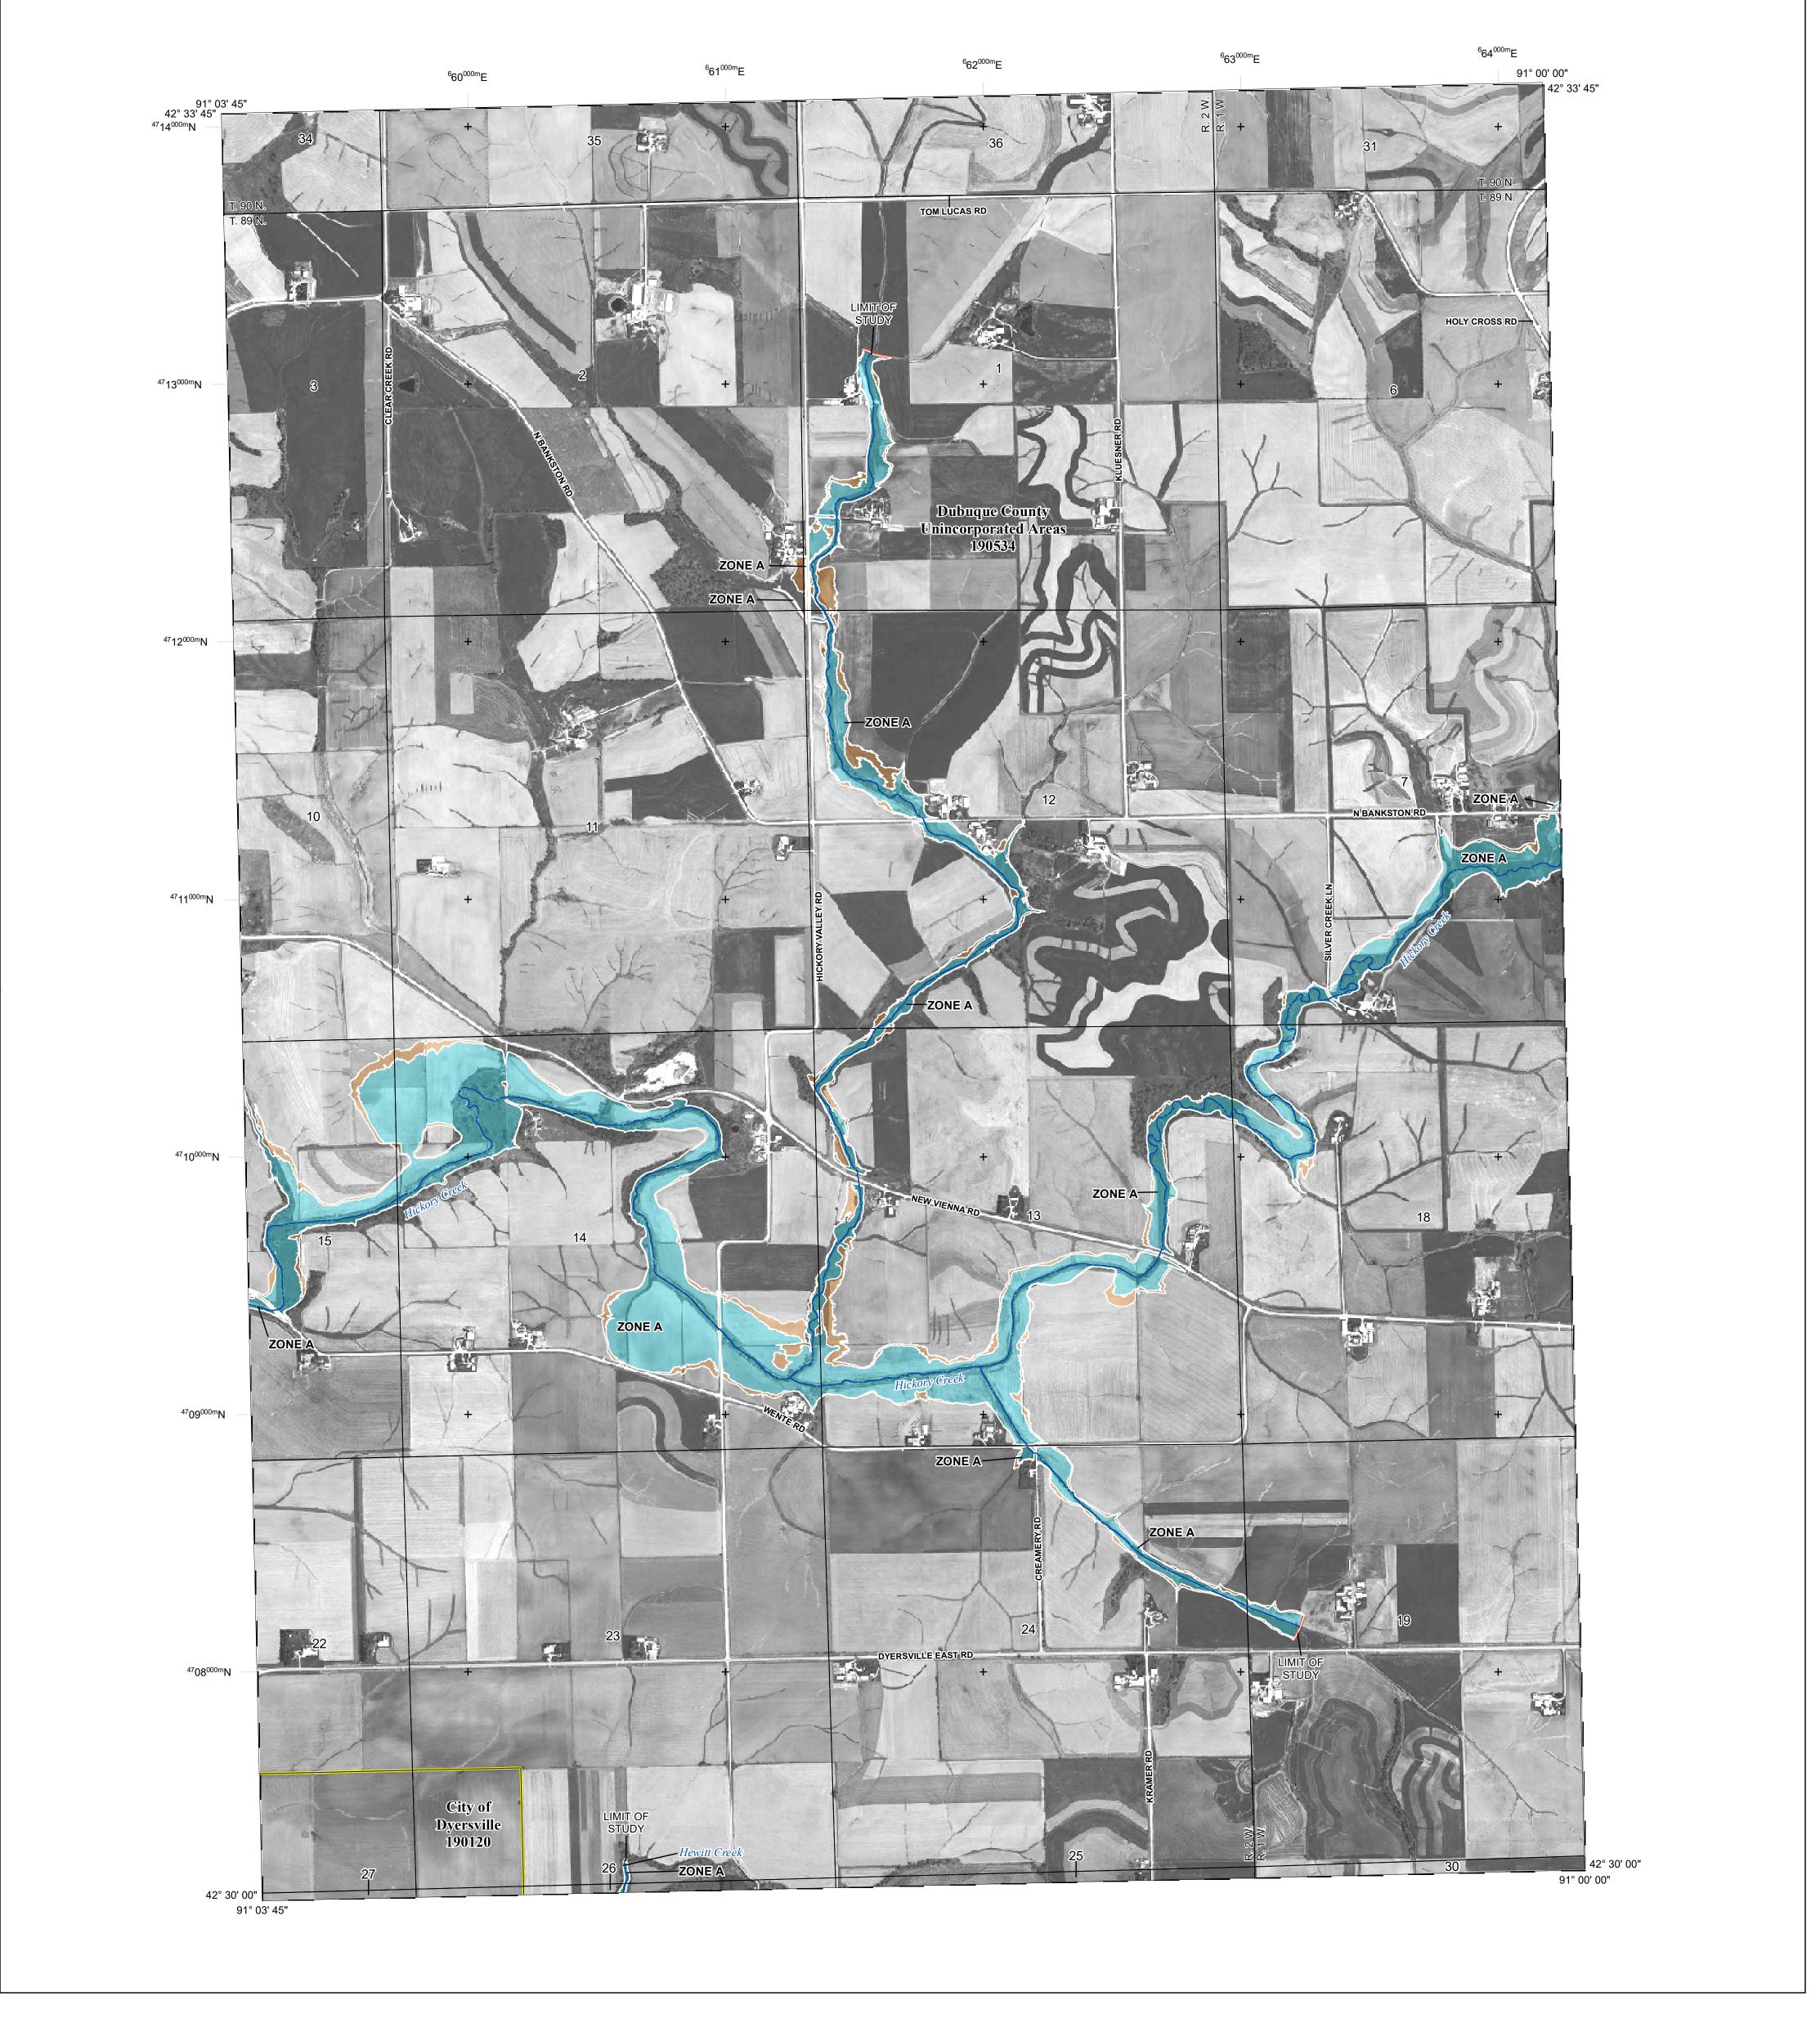

## FLOOD HAZARD INFORMATION

SEE FIS REPORT FOR ZONE DESCRIPTIONS AND INDEX MAP THE INFORMATION DEPICTED ON THIS MAP AND SUPPORTING **DOCUMENTATION ARE ALSO AVAILABLE IN DIGITAL FORMAT AT** 

---- Profile Baseline

To determine if flood insurance is available in the community, contact your Insurance agent or call the National

Flood Insurance Program at 1-800-638-6620. Base map infomation shown on this FIRM was provided in digital format by the lowa Department of Natural Resources and Iowa Department of Transportation, dated 2014 or earlier.