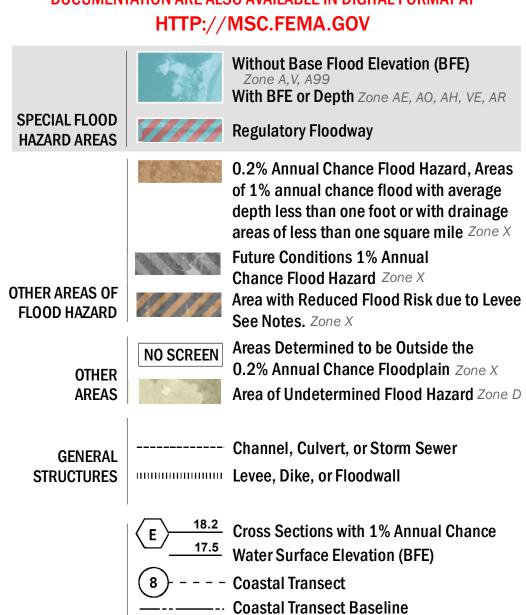

## FLOOD HAZARD INFORMATION

SEE FIS REPORT FOR ZONE DESCRIPTIONS AND INDEX MAP THE INFORMATION DEPICTED ON THIS MAP AND SUPPORTING **DOCUMENTATION ARE ALSO AVAILABLE IN DIGITAL FORMAT AT** 

---- Profile Baseline

- Hydrographic Feature

**Jurisdiction Boundary** 

**Base Flood Elevation Line (BFE)** 

**Limit of Study** 

OTHER

**FEATURES** 