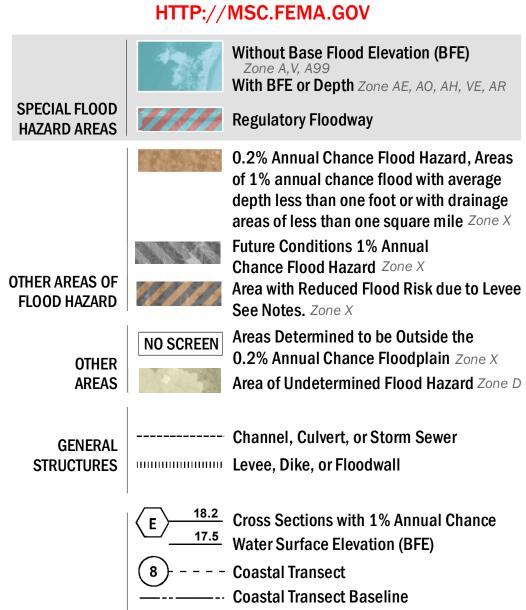

### FLOOD HAZARD INFORMATION

SEE FIS REPORT FOR ZONE DESCRIPTIONS AND INDEX MAP THE INFORMATION DEPICTED ON THIS MAP AND SUPPORTING **DOCUMENTATION ARE ALSO AVAILABLE IN DIGITAL FORMAT AT** 

— - Profile Baseline

- Hydrographic Feature

**Jurisdiction Boundary** 

**Base Flood Elevation Line (BFE)** 

Limit of Study

OTHER

**FEATURES** 