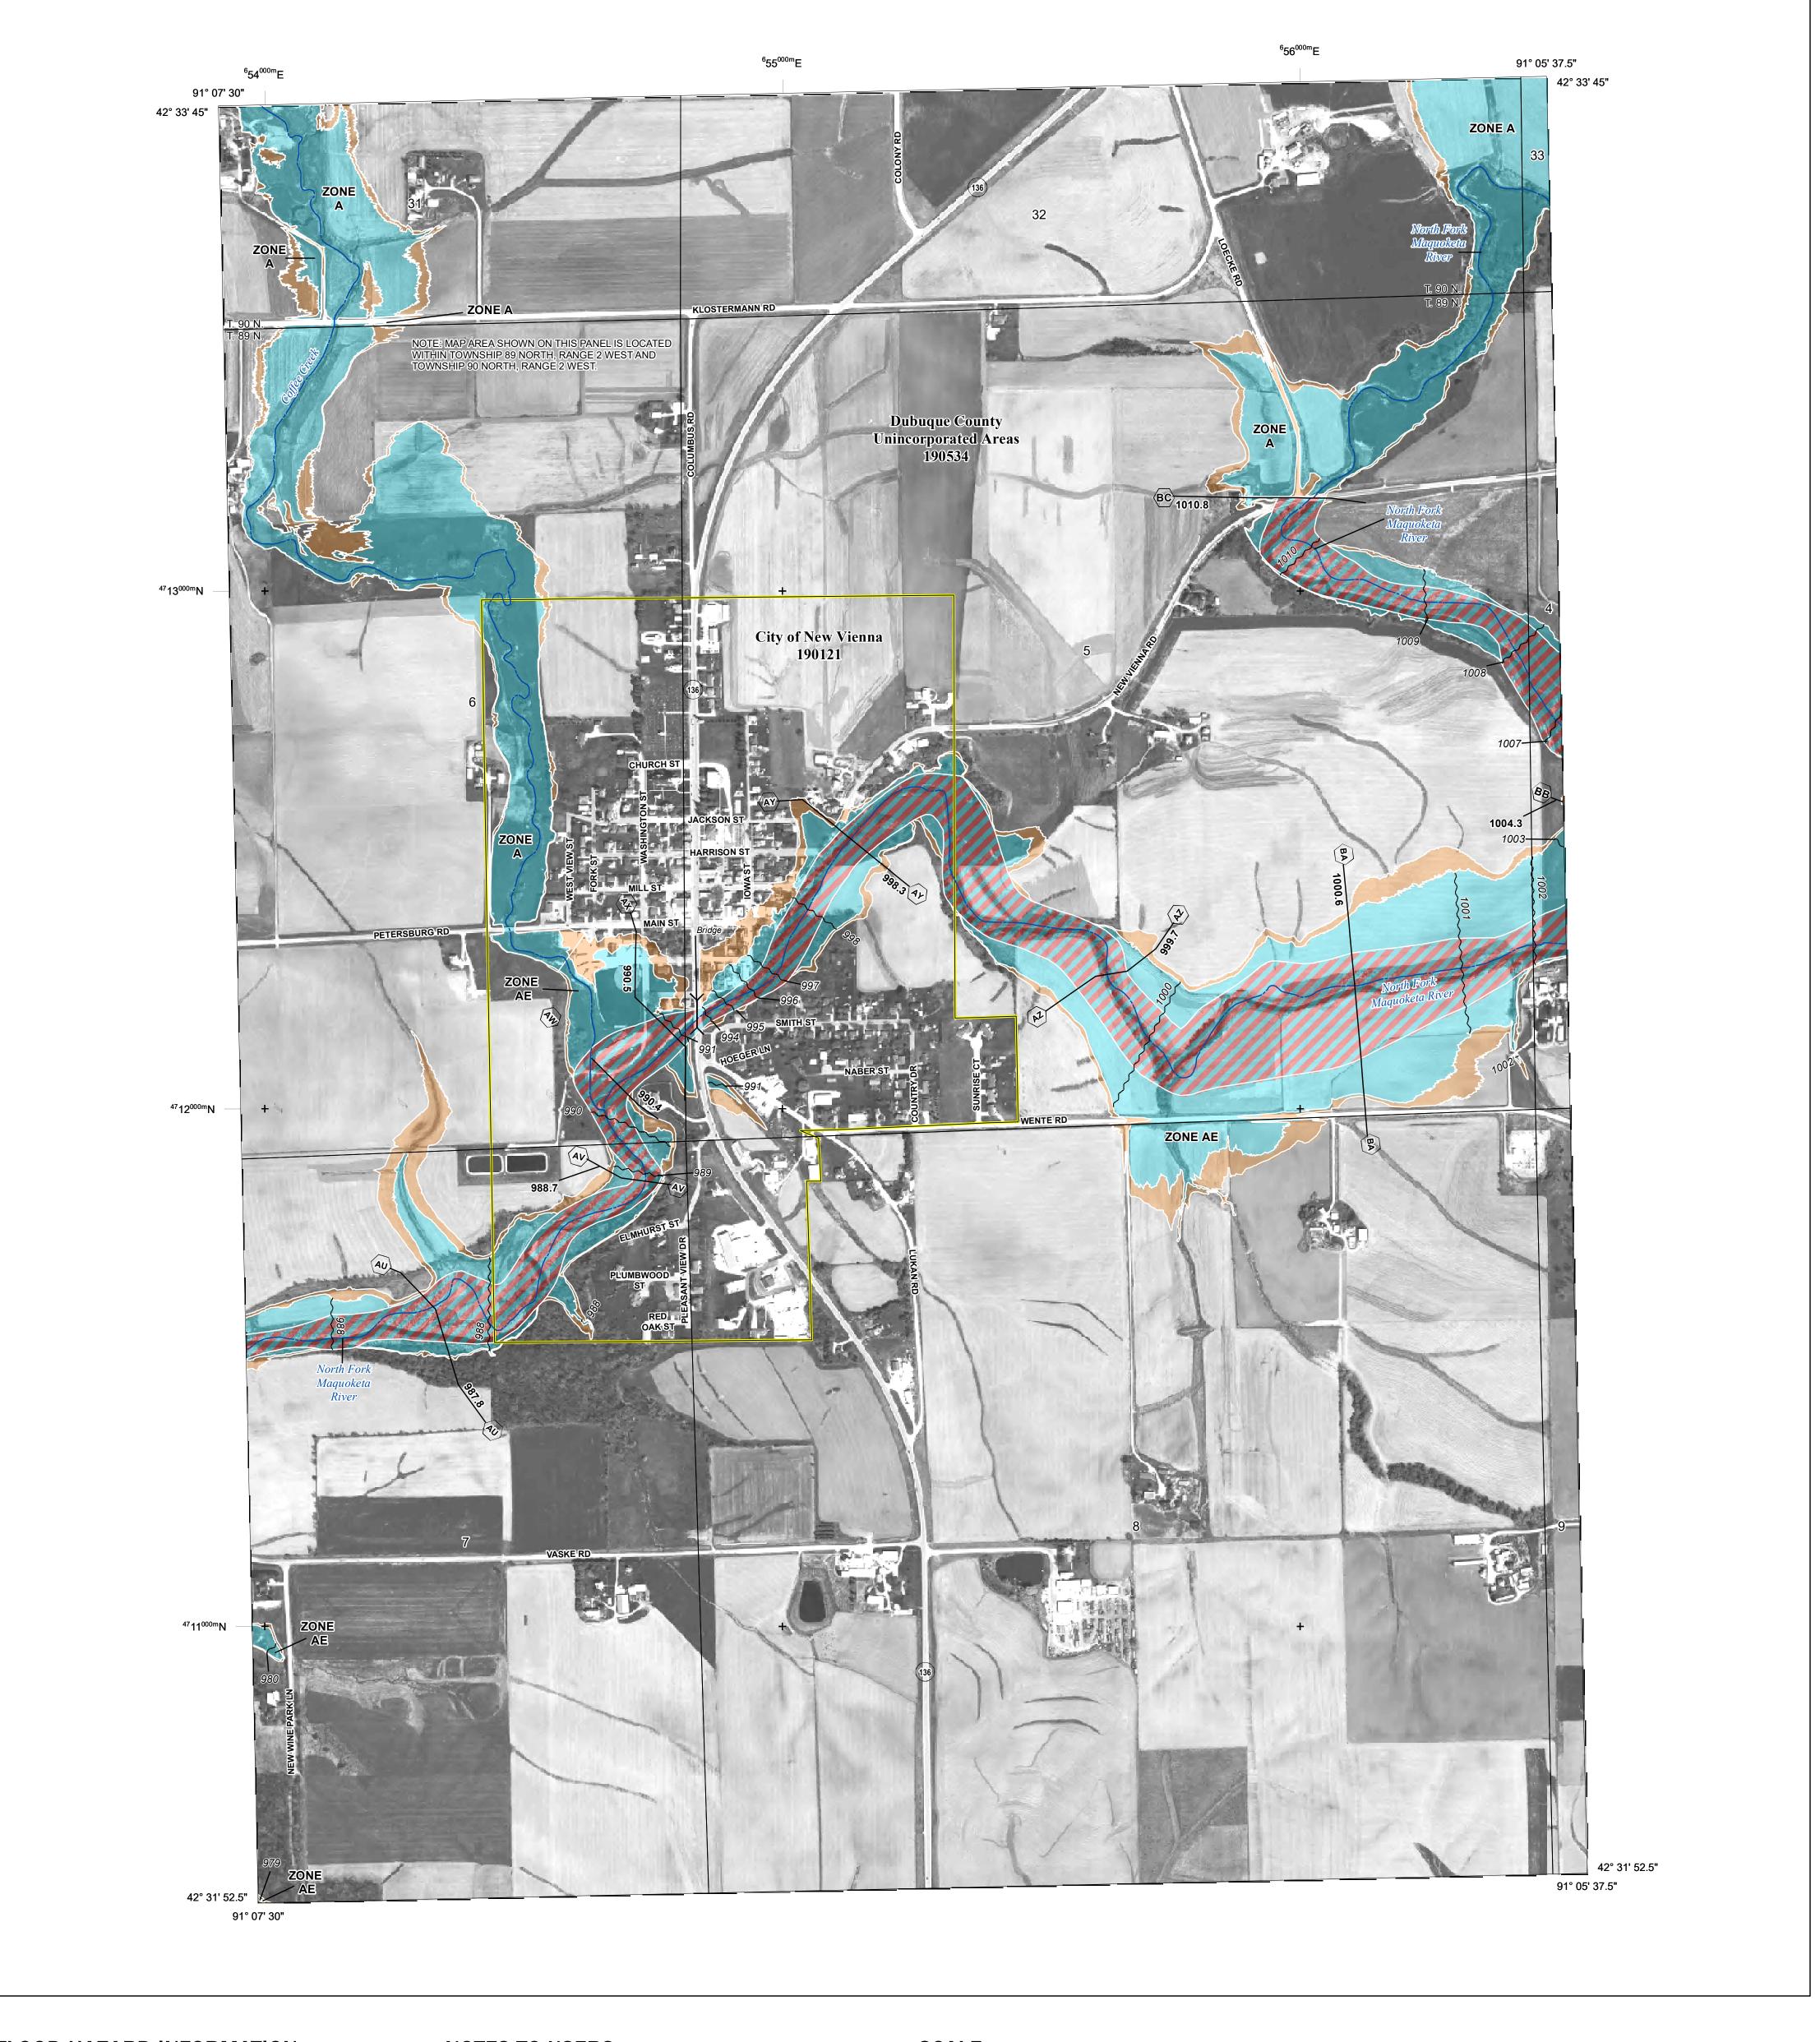

### FLOOD HAZARD INFORMATION

SEE FIS REPORT FOR ZONE DESCRIPTIONS AND INDEX MAP THE INFORMATION DEPICTED ON THIS MAP AND SUPPORTING **DOCUMENTATION ARE ALSO AVAILABLE IN DIGITAL FORMAT AT** 

— - Profile Baseline

- Hydrographic Feature

**Jurisdiction Boundary** 

**Base Flood Elevation Line (BFE)** 

Limit of Study

OTHER

**FEATURES** 

# National Flood Insurance Program FEMA 5 ZONE X

NATIONAL FLOOD INSURANCE PROGRAM

FLOOD INSURANCE RATE MAP **DUBUQUE COUNTY, IOWA**And Incorporated Areas

Panel Contains:

COMMUNITY PANEL SUFFIX NUMBER DUBUQUE COUNTY 190117 0161 NEW VIENNA, CITY OF 190121 0161