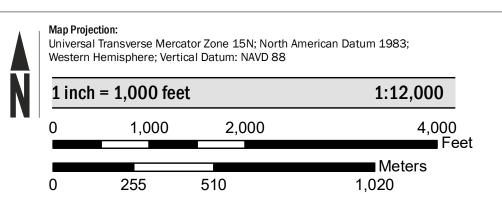

map date for each FIRM panel by visiting the FEMA Map Service Center website or by calling the FEMA Map Information eXchange.

Communities annexing land on adjacent FIRM panels must obtain a current copy of the adjacent panel as well as the current FIRM Index. These may be ordered directly from the Map Service Center at the number listed above. For community and countywide map dates refer to the Flood Insurance Study report for this jurisdiction.

To determine if flood insurance is available in the community, contact your Insurance agent or call the National

Flood Insurance Program at 1-800-638-6620. Base map infomation shown on this FIRM was provided in digital format by the lowa Department of Natural Resources and Iowa Department of Transportation, dated 2014 or earlier.

## **SCALE**



## **PANEL LOCATOR**



National Flood Insurance Program FEMA S ZONE X

NATIONAL FLOOD INSURANCE PROGRAM

FLOOD INSURANCE RATE MAP **DUBUQUE COUNTY, IOWA**And Incorporated Areas



Panel Contains:

COMMUNITY DUBUQUE COUNTY

**NUMBER** PANEL SUFFIX 190117 0145

**PRELIMINARY** 8/25/2018

> **VERSION NUMBER** 2.4.3.0 **MAP NUMBER** 19061C0145F **MAP REVISED**