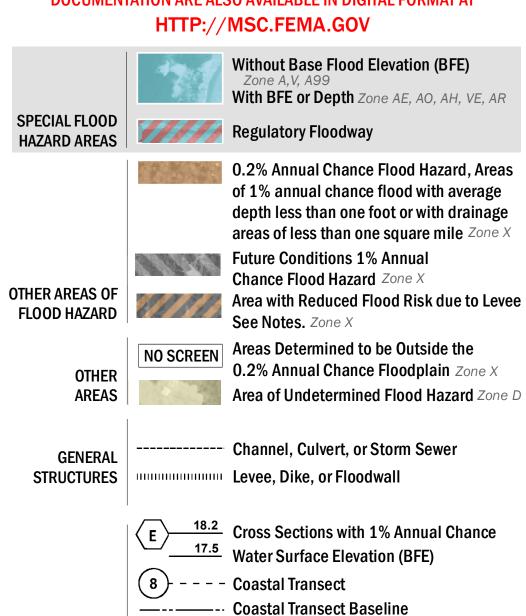

## FLOOD HAZARD INFORMATION

SEE FIS REPORT FOR ZONE DESCRIPTIONS AND INDEX MAP THE INFORMATION DEPICTED ON THIS MAP AND SUPPORTING **DOCUMENTATION ARE ALSO AVAILABLE IN DIGITAL FORMAT AT** 

— - Profile Baseline

- Hydrographic Feature

**Jurisdiction Boundary** 

**Base Flood Elevation Line (BFE)** 

Limit of Study

OTHER

**FEATURES** 