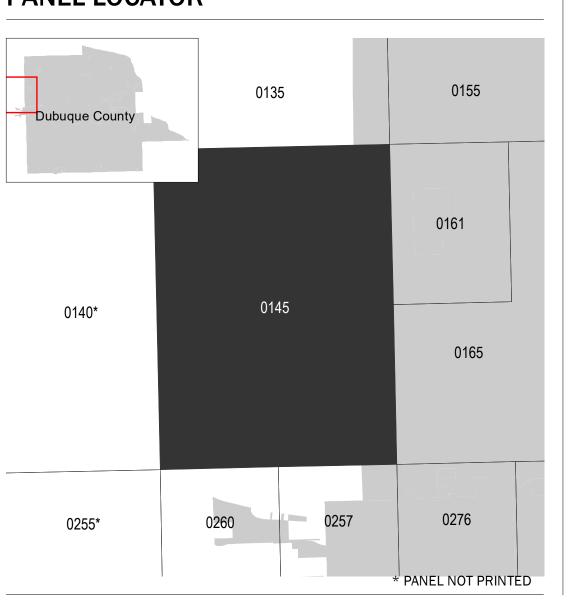

## **PANEL LOCATOR**

National Flood Insurance Program FEMA S ZONE X

NATIONAL FLOOD INSURANCE PROGRAM

FLOOD INSURANCE RATE MAP **DUBUQUE COUNTY, IOWA**And Incorporated Areas

Panel Contains:

COMMUNITY DUBUQUE COUNTY

**NUMBER** PANEL SUFFIX 190117 0145

**PRELIMINARY** 8/25/2018

> **VERSION NUMBER** 2.4.3.0 **MAP NUMBER** 19061C0145F **MAP REVISED**