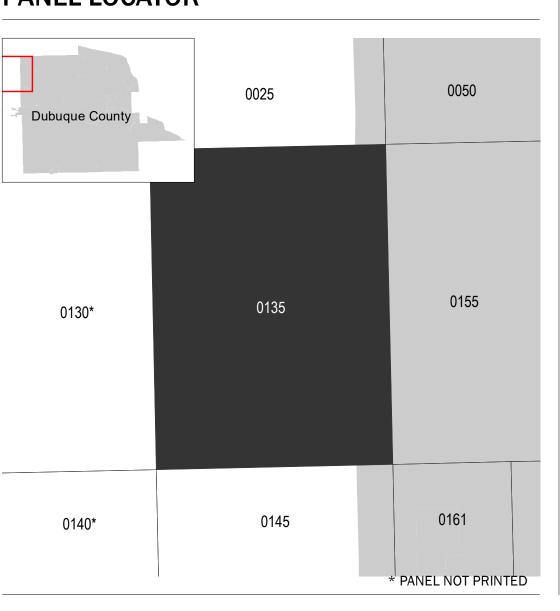

## **PANEL LOCATOR**

National Flood Insurance Program NATIONAL FLOOD INSURANCE PROGRAM FEMA FLOOD INSURANCE RATE MAP **DUBUQUE COUNTY, IOWA**And Incorporated Areas PANEL 135 OF 550 Panel Contains: COMMUNITY NUMBER PANEL SUFFIX DUBUQUE COUNTY 190117 0135