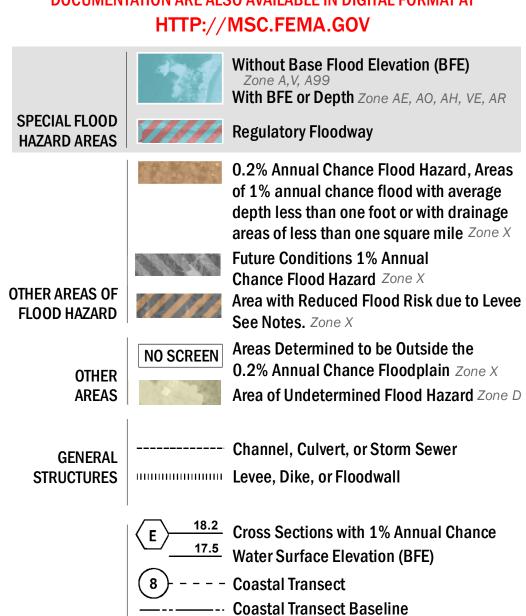

## FLOOD HAZARD INFORMATION

SEE FIS REPORT FOR ZONE DESCRIPTIONS AND INDEX MAP THE INFORMATION DEPICTED ON THIS MAP AND SUPPORTING **DOCUMENTATION ARE ALSO AVAILABLE IN DIGITAL FORMAT AT** 

---- Profile Baseline

- Hydrographic Feature

**Jurisdiction Boundary** 

**Base Flood Elevation Line (BFE)** 

Limit of Study

OTHER

**FEATURES** 