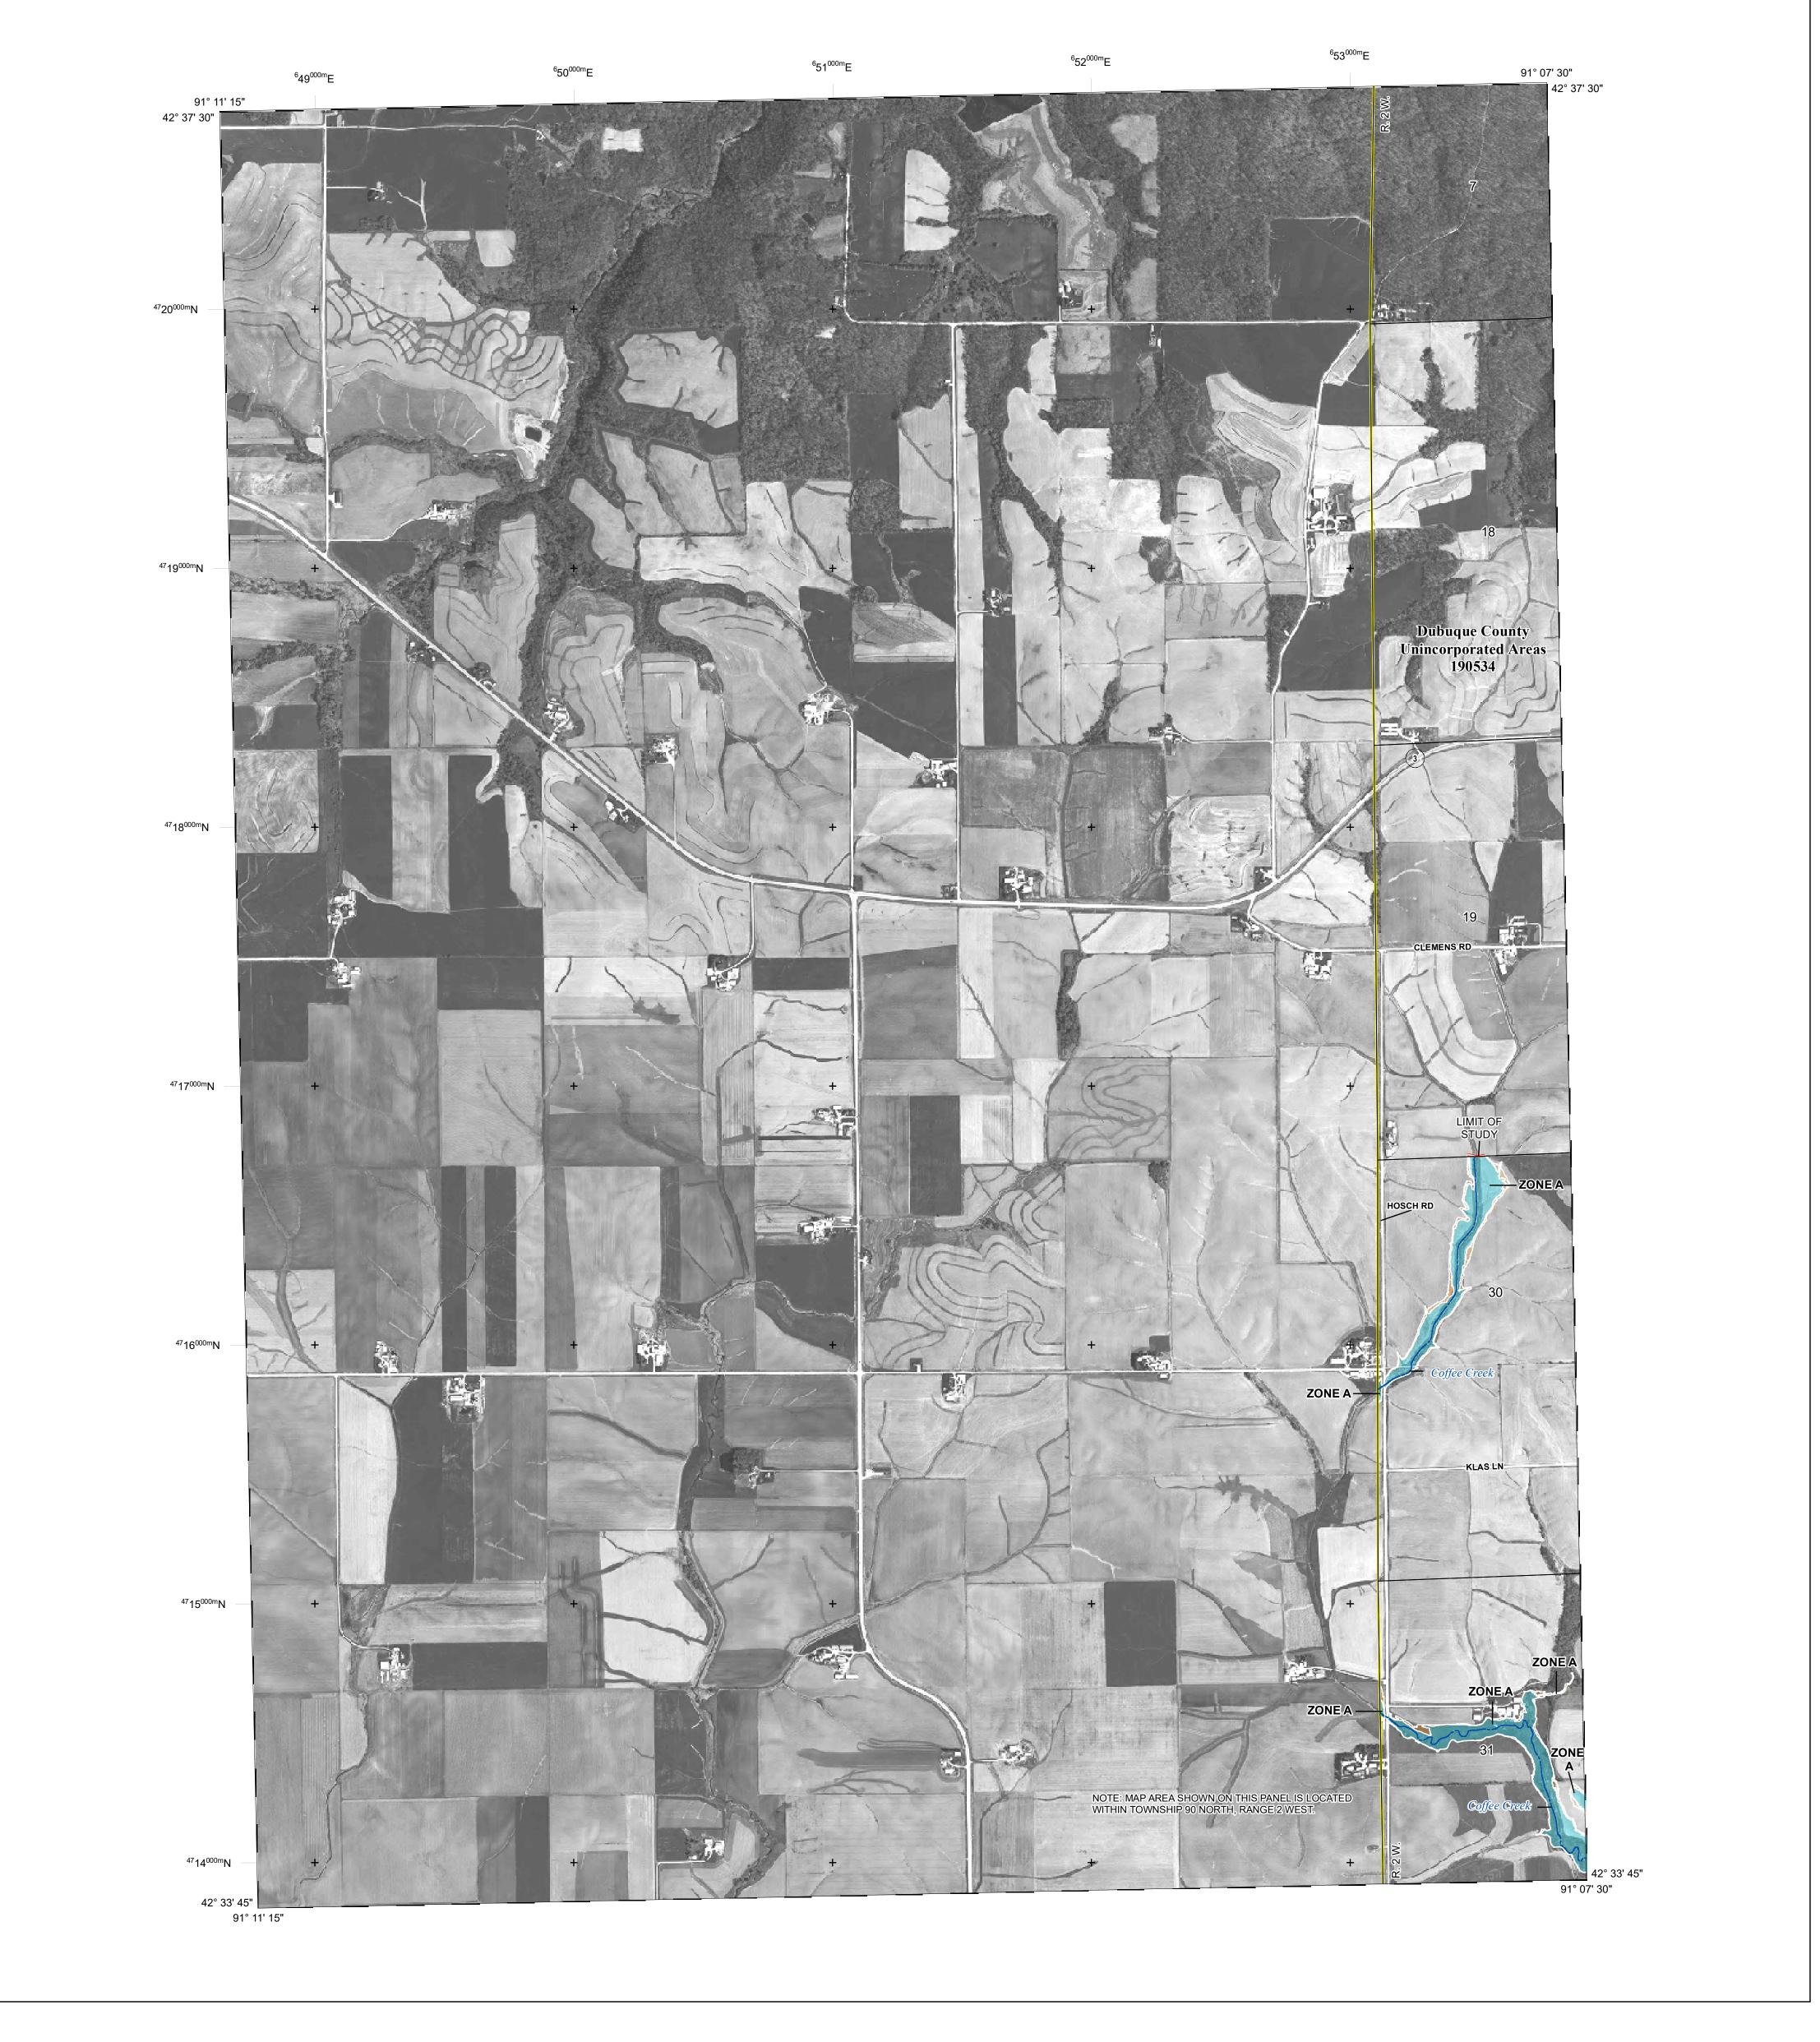

## FLOOD HAZARD INFORMATION

SEE FIS REPORT FOR ZONE DESCRIPTIONS AND INDEX MAP THE INFORMATION DEPICTED ON THIS MAP AND SUPPORTING **DOCUMENTATION ARE ALSO AVAILABLE IN DIGITAL FORMAT AT** 

---- Profile Baseline

- Hydrographic Feature

**Jurisdiction Boundary** 

**Base Flood Elevation Line (BFE)** 

Limit of Study

OTHER

**FEATURES** 

## **NOTES TO USERS**

For information and questions about this map, available products associated with this FIRM including historic versions of this FIRM, how to order products or the National Flood Insurance Program in general, please call the FEMA Map Information eXchange at 1-877-FEMA-MAP (1-877-336-2627) or visit the FEMA Map Service Center website at http://msc.fema.gov. Available products may include previously issued Letters of Map Change, a Flood Insurance Study Report, and/or digital versions of this map. Many of these products can be ordered or obtained directly from the website. Users may determine the current map date for each FIRM panel by visiting the FEMA Map Service Center website or by calling the FEMA Map Information eXchange.

Communities annexing land on adjacent FIRM panels must obtain a current copy of the adjacent panel as well as the current FIRM Index. These may be ordered directly from the Map Service Center at the number listed above. For community and countywide map dates refer to the Flood Insurance Study report for this jurisdiction.

To determine if flood insurance is available in the community, contact your Insurance agent or call the National

Flood Insurance Program at 1-800-638-6620. Base map infomation shown on this FIRM was provided in digital format by the lowa Department of Natural Resources and Iowa Department of Transportation, dated 2014 or earlier.

## **PANEL LOCATOR**

National Flood Insurance Program NATIONAL FLOOD INSURANCE PROGRAM FEMA FLOOD INSURANCE RATE MAP **DUBUQUE COUNTY, IOWA**And Incorporated Areas PANEL 135 OF 550 Panel Contains: COMMUNITY NUMBER PANEL SUFFIX DUBUQUE COUNTY 190117 0135

S ZONE X

**PRELIMINARY** 8/25/2018

> **VERSION NUMBER** 2.4.3.0 **MAP NUMBER** 19061C0135F **MAP REVISED**