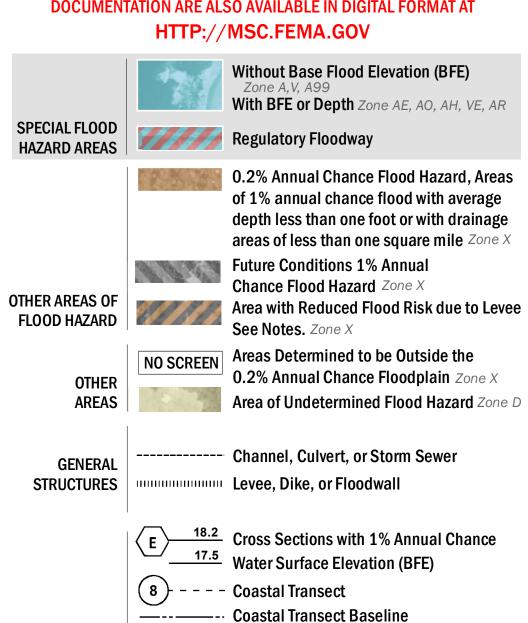

## FLOOD HAZARD INFORMATION

SEE FIS REPORT FOR ZONE DESCRIPTIONS AND INDEX MAP THE INFORMATION DEPICTED ON THIS MAP AND SUPPORTING **DOCUMENTATION ARE ALSO AVAILABLE IN DIGITAL FORMAT AT** 

------- Profile Baseline

OTHER

**FEATURES** 

- Hydrographic Feature

**Jurisdiction Boundary** 

**Base Flood Elevation Line (BFE)** 

Limit of Study

For information and questions about this map, available products associated with this FIRM including historic versions of this FIRM, how to order products or the National Flood Insurance Program in general, please call the FEMA Map Information eXchange at 1-877-FEMA-MAP (1-877-336-2627) or visit the FEMA Map Service Center website at http://msc.fema.gov. Available products may include previously issued Letters of Map Change, a Flood Insurance Study Report, and/or digital versions of this map. Many of these products can be ordered or obtained directly from the website. Users may determine the current map date for each FIRM panel by visiting the FEMA Map Service Center website or by calling the FEMA Map Information eXchange. Communities annexing land on adjacent FIRM panels must obtain a current copy of the adjacent panel as well as the current FIRM Index. These may be ordered directly from the Map Service Center at the number listed above.