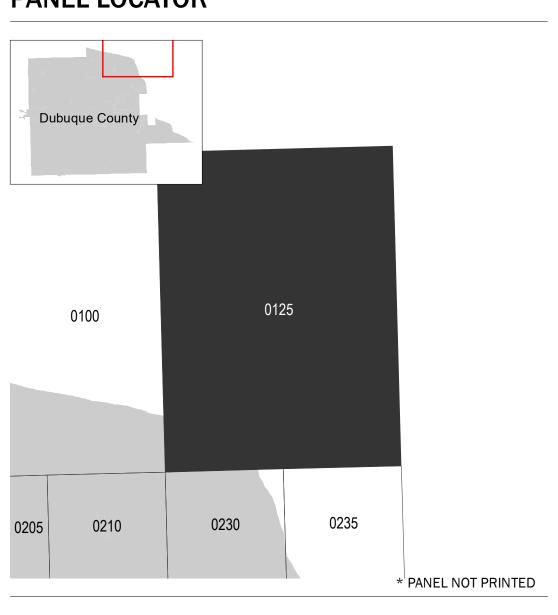

## **PANEL LOCATOR**

National Flood Insurance Program NATIONAL FLOOD INSURANCE PROGRAM FEMA FLOOD INSURANCE RATE MAP **DUBUQUE COUNTY, IOWA**And Incorporated Areas PANEL 125 OF 550

Panel Contains:

5 ZONE X