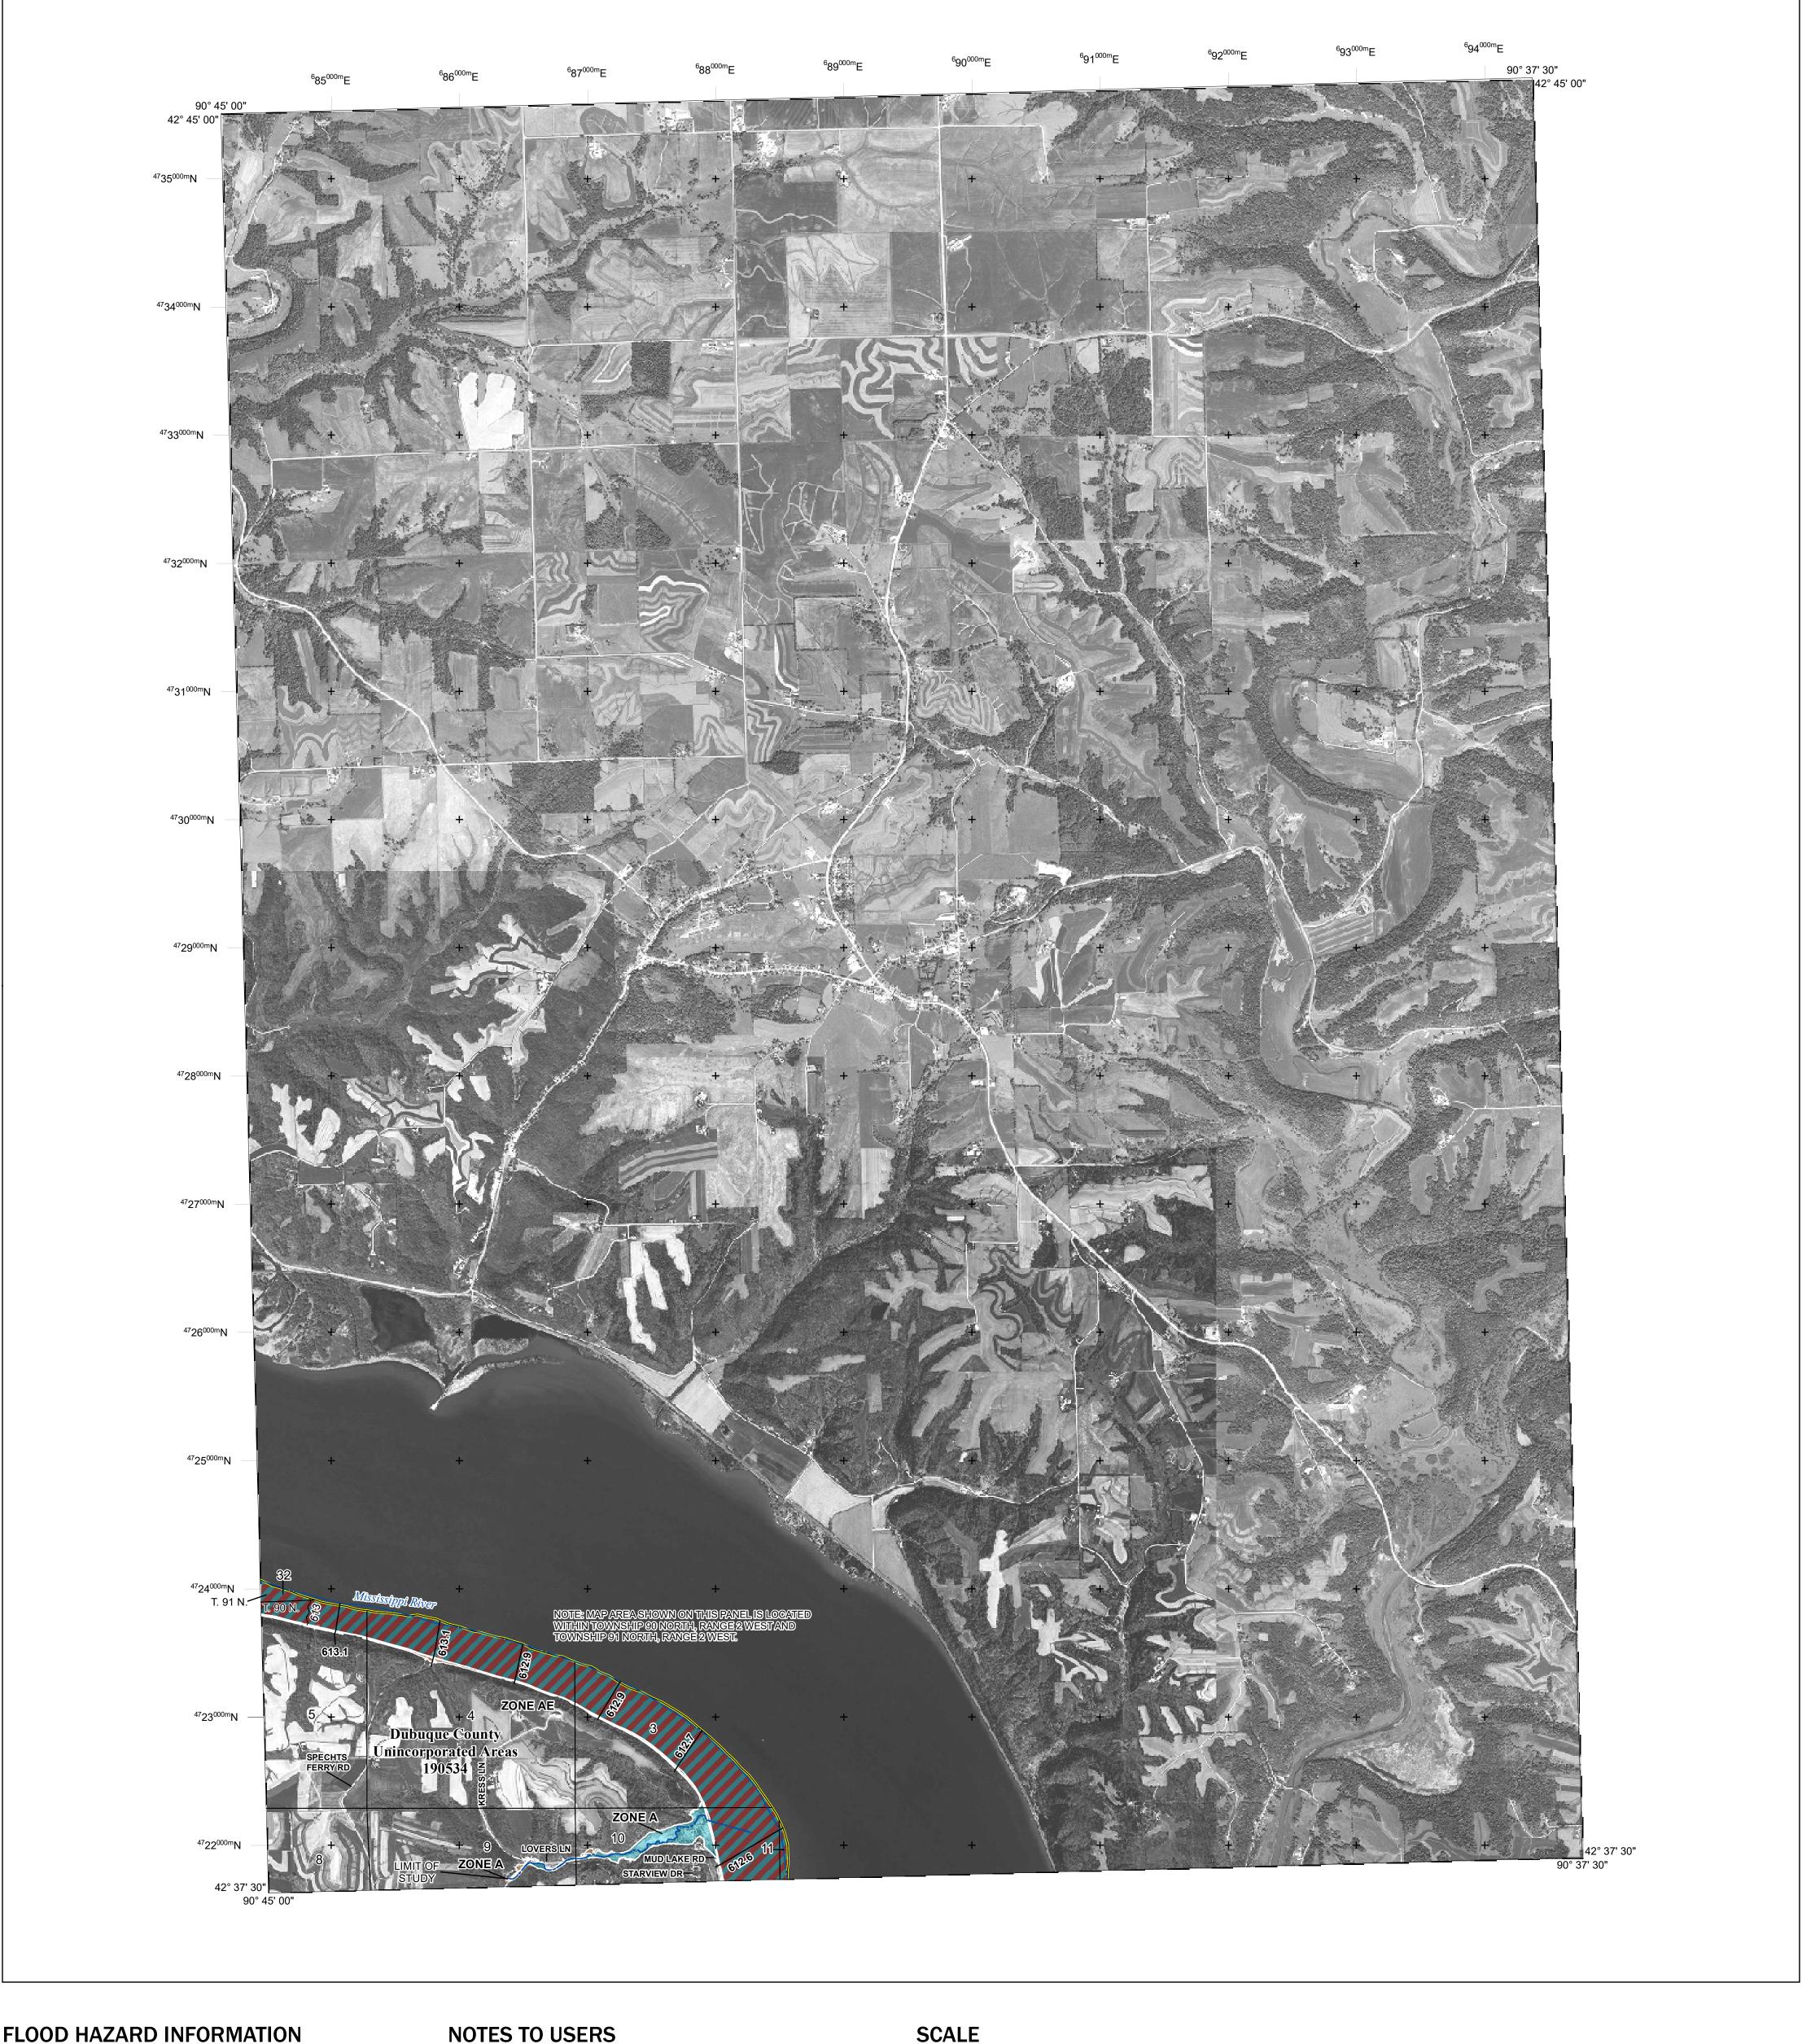

## FLOOD HAZARD INFORMATION

SEE FIS REPORT FOR ZONE DESCRIPTIONS AND INDEX MAP THE INFORMATION DEPICTED ON THIS MAP AND SUPPORTING **DOCUMENTATION ARE ALSO AVAILABLE IN DIGITAL FORMAT AT** 

------- Profile Baseline

Base map infomation shown on this FIRM was provided in digital format by the lowa Department of Natural Resources and Iowa Department of Transportation, dated 2014 or earlier.

## **PANEL LOCATOR**

National Flood Insurance Program NATIONAL FLOOD INSURANCE PROGRAM FEMA FLOOD INSURANCE RATE MAP **DUBUQUE COUNTY, IOWA**And Incorporated Areas PANEL 125 OF 550

Panel Contains:

5 ZONE X