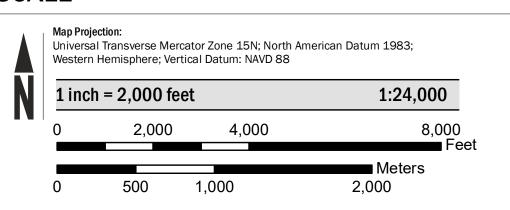

map date for each FIRM panel by visiting the FEMA Map Service Center website or by calling the FEMA Map Information eXchange. Communities annexing land on adjacent FIRM panels must obtain a current copy of the adjacent panel as well as the current FIRM Index. These may be ordered directly from the Map Service Center at the number listed above.

For community and countywide map dates refer to the Flood Insurance Study report for this jurisdiction. To determine if flood insurance is available in the community, contact your Insurance agent or call the National Flood Insurance Program at 1-800-638-6620.

Base map infomation shown on this FIRM was provided in digital format by the lowa Department of Natural Resources and Iowa Department of Transportation, dated 2014 or earlier.

## **SCALE**



## **PANEL LOCATOR**



National Flood Insurance Program NATIONAL FLOOD INSURANCE PROGRAM FEMA FLOOD INSURANCE RATE MAP **DUBUQUE COUNTY, IOWA**And Incorporated Areas PANEL 125 OF 550

Panel Contains:

5 ZONE X

COMMUNITY NUMBER PANEL SUFFIX DUBUQUE COUNTY 190117 0125

**PRELIMINARY** 8/25/2018

> **VERSION NUMBER** 2.4.3.0 **MAP NUMBER** 19061C0125F **MAP REVISED**