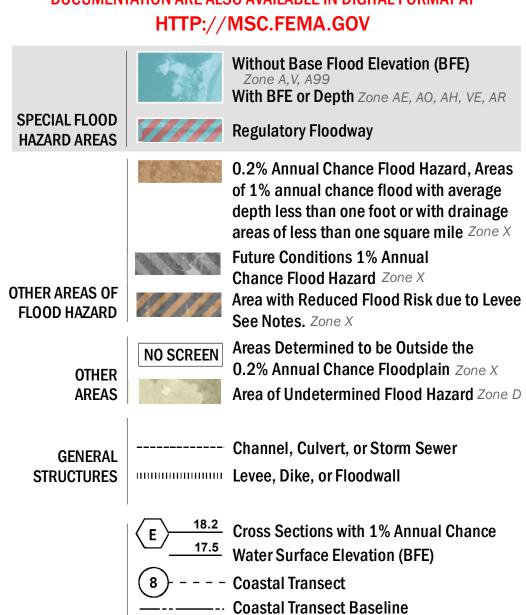

### FLOOD HAZARD INFORMATION

SEE FIS REPORT FOR ZONE DESCRIPTIONS AND INDEX MAP THE INFORMATION DEPICTED ON THIS MAP AND SUPPORTING **DOCUMENTATION ARE ALSO AVAILABLE IN DIGITAL FORMAT AT** 

---- Profile Baseline

- Hydrographic Feature

**Jurisdiction Boundary** 

**Base Flood Elevation Line (BFE)** 

Limit of Study

OTHER

**FEATURES** 