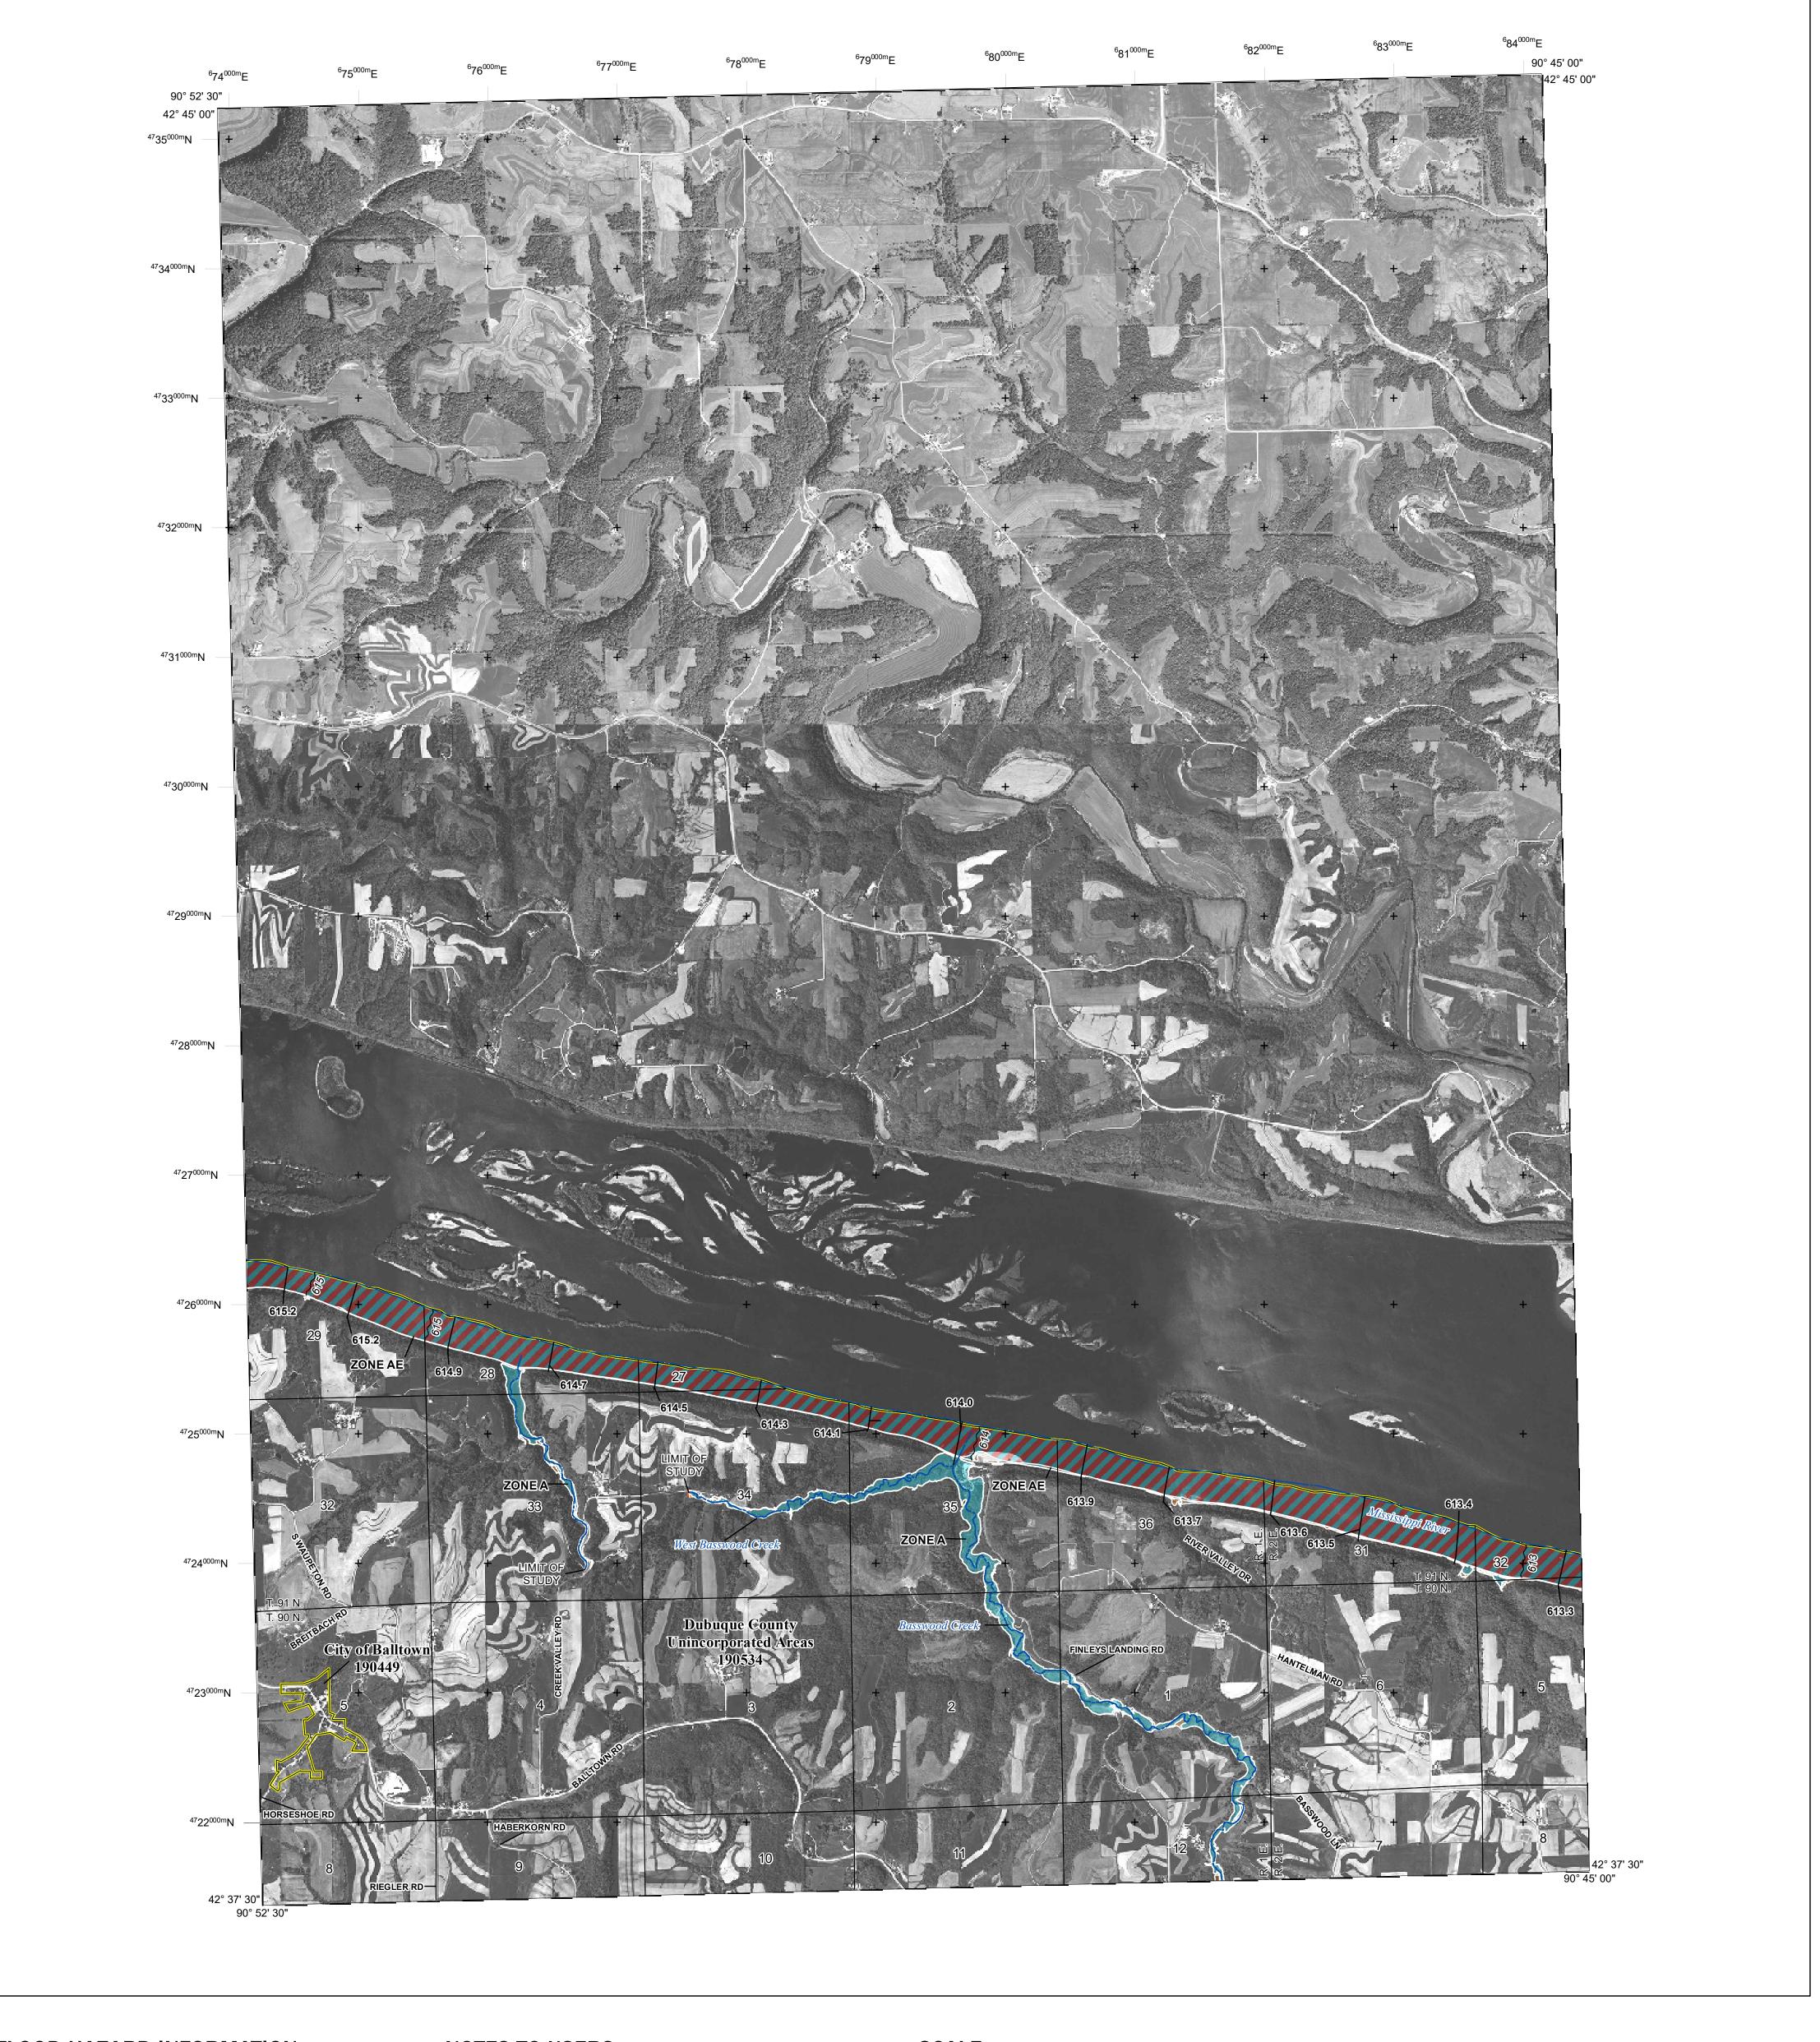

### FLOOD HAZARD INFORMATION

SEE FIS REPORT FOR ZONE DESCRIPTIONS AND INDEX MAP THE INFORMATION DEPICTED ON THIS MAP AND SUPPORTING **DOCUMENTATION ARE ALSO AVAILABLE IN DIGITAL FORMAT AT** 

---- Profile Baseline

- Hydrographic Feature

**Jurisdiction Boundary** 

**Base Flood Elevation Line (BFE)** 

Limit of Study

OTHER

**FEATURES** 

# NATIONAL FLOOD INSURANCE PROGRAM FLOOD INSURANCE RATE MAP

**DUBUQUE COUNTY, IOWA**And Incorporated Areas PANEL 100 of 550

Panel Contains:

Flood Insurance Program

National

5 ZONE X

FEMA

**PRELIMINARY** 8/25/2018