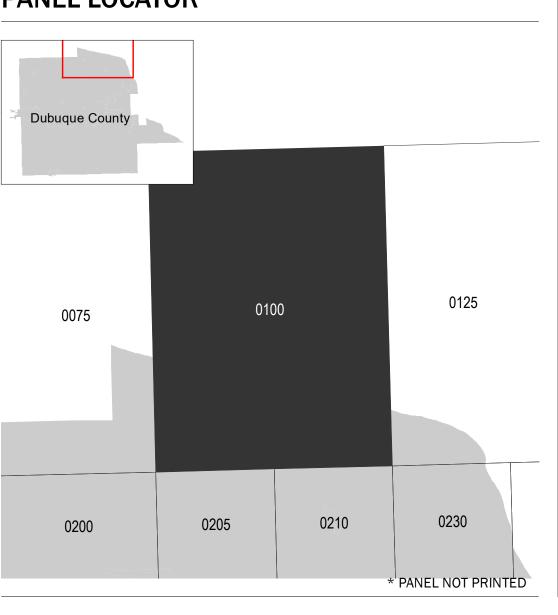

FIRM panel by visiting the FEMA Map Service Center website or by calling the FEMA Map Information eXchange.

Communities annexing land on adjacent FIRM panels must obtain a current copy of the adjacent panel as well as the current FIRM Index. These may be ordered directly from the Map Service Center at the number listed above. For community and countywide map dates refer to the Flood Insurance Study report for this jurisdiction. To determine if flood insurance is available in the community, contact your Insurance agent or call the National

Flood Insurance Program at 1-800-638-6620. Base map infomation shown on this FIRM was provided in digital format by the lowa Department of Natural Resources and Iowa Department of Transportation, dated 2014 or earlier.

## **SCALE**



# PANEL LOCATOR



# NATIONAL FLOOD INSURANCE PROGRAM FLOOD INSURANCE RATE MAP

**DUBUQUE COUNTY, IOWA**And Incorporated Areas PANEL 100 of 550



Panel Contains:

Flood Insurance Program

National

5 ZONE X

FEMA



**PRELIMINARY** 8/25/2018

> **VERSION NUMBER** 2.4.3.0 **MAP NUMBER** 19061C0100F **MAP REVISED**