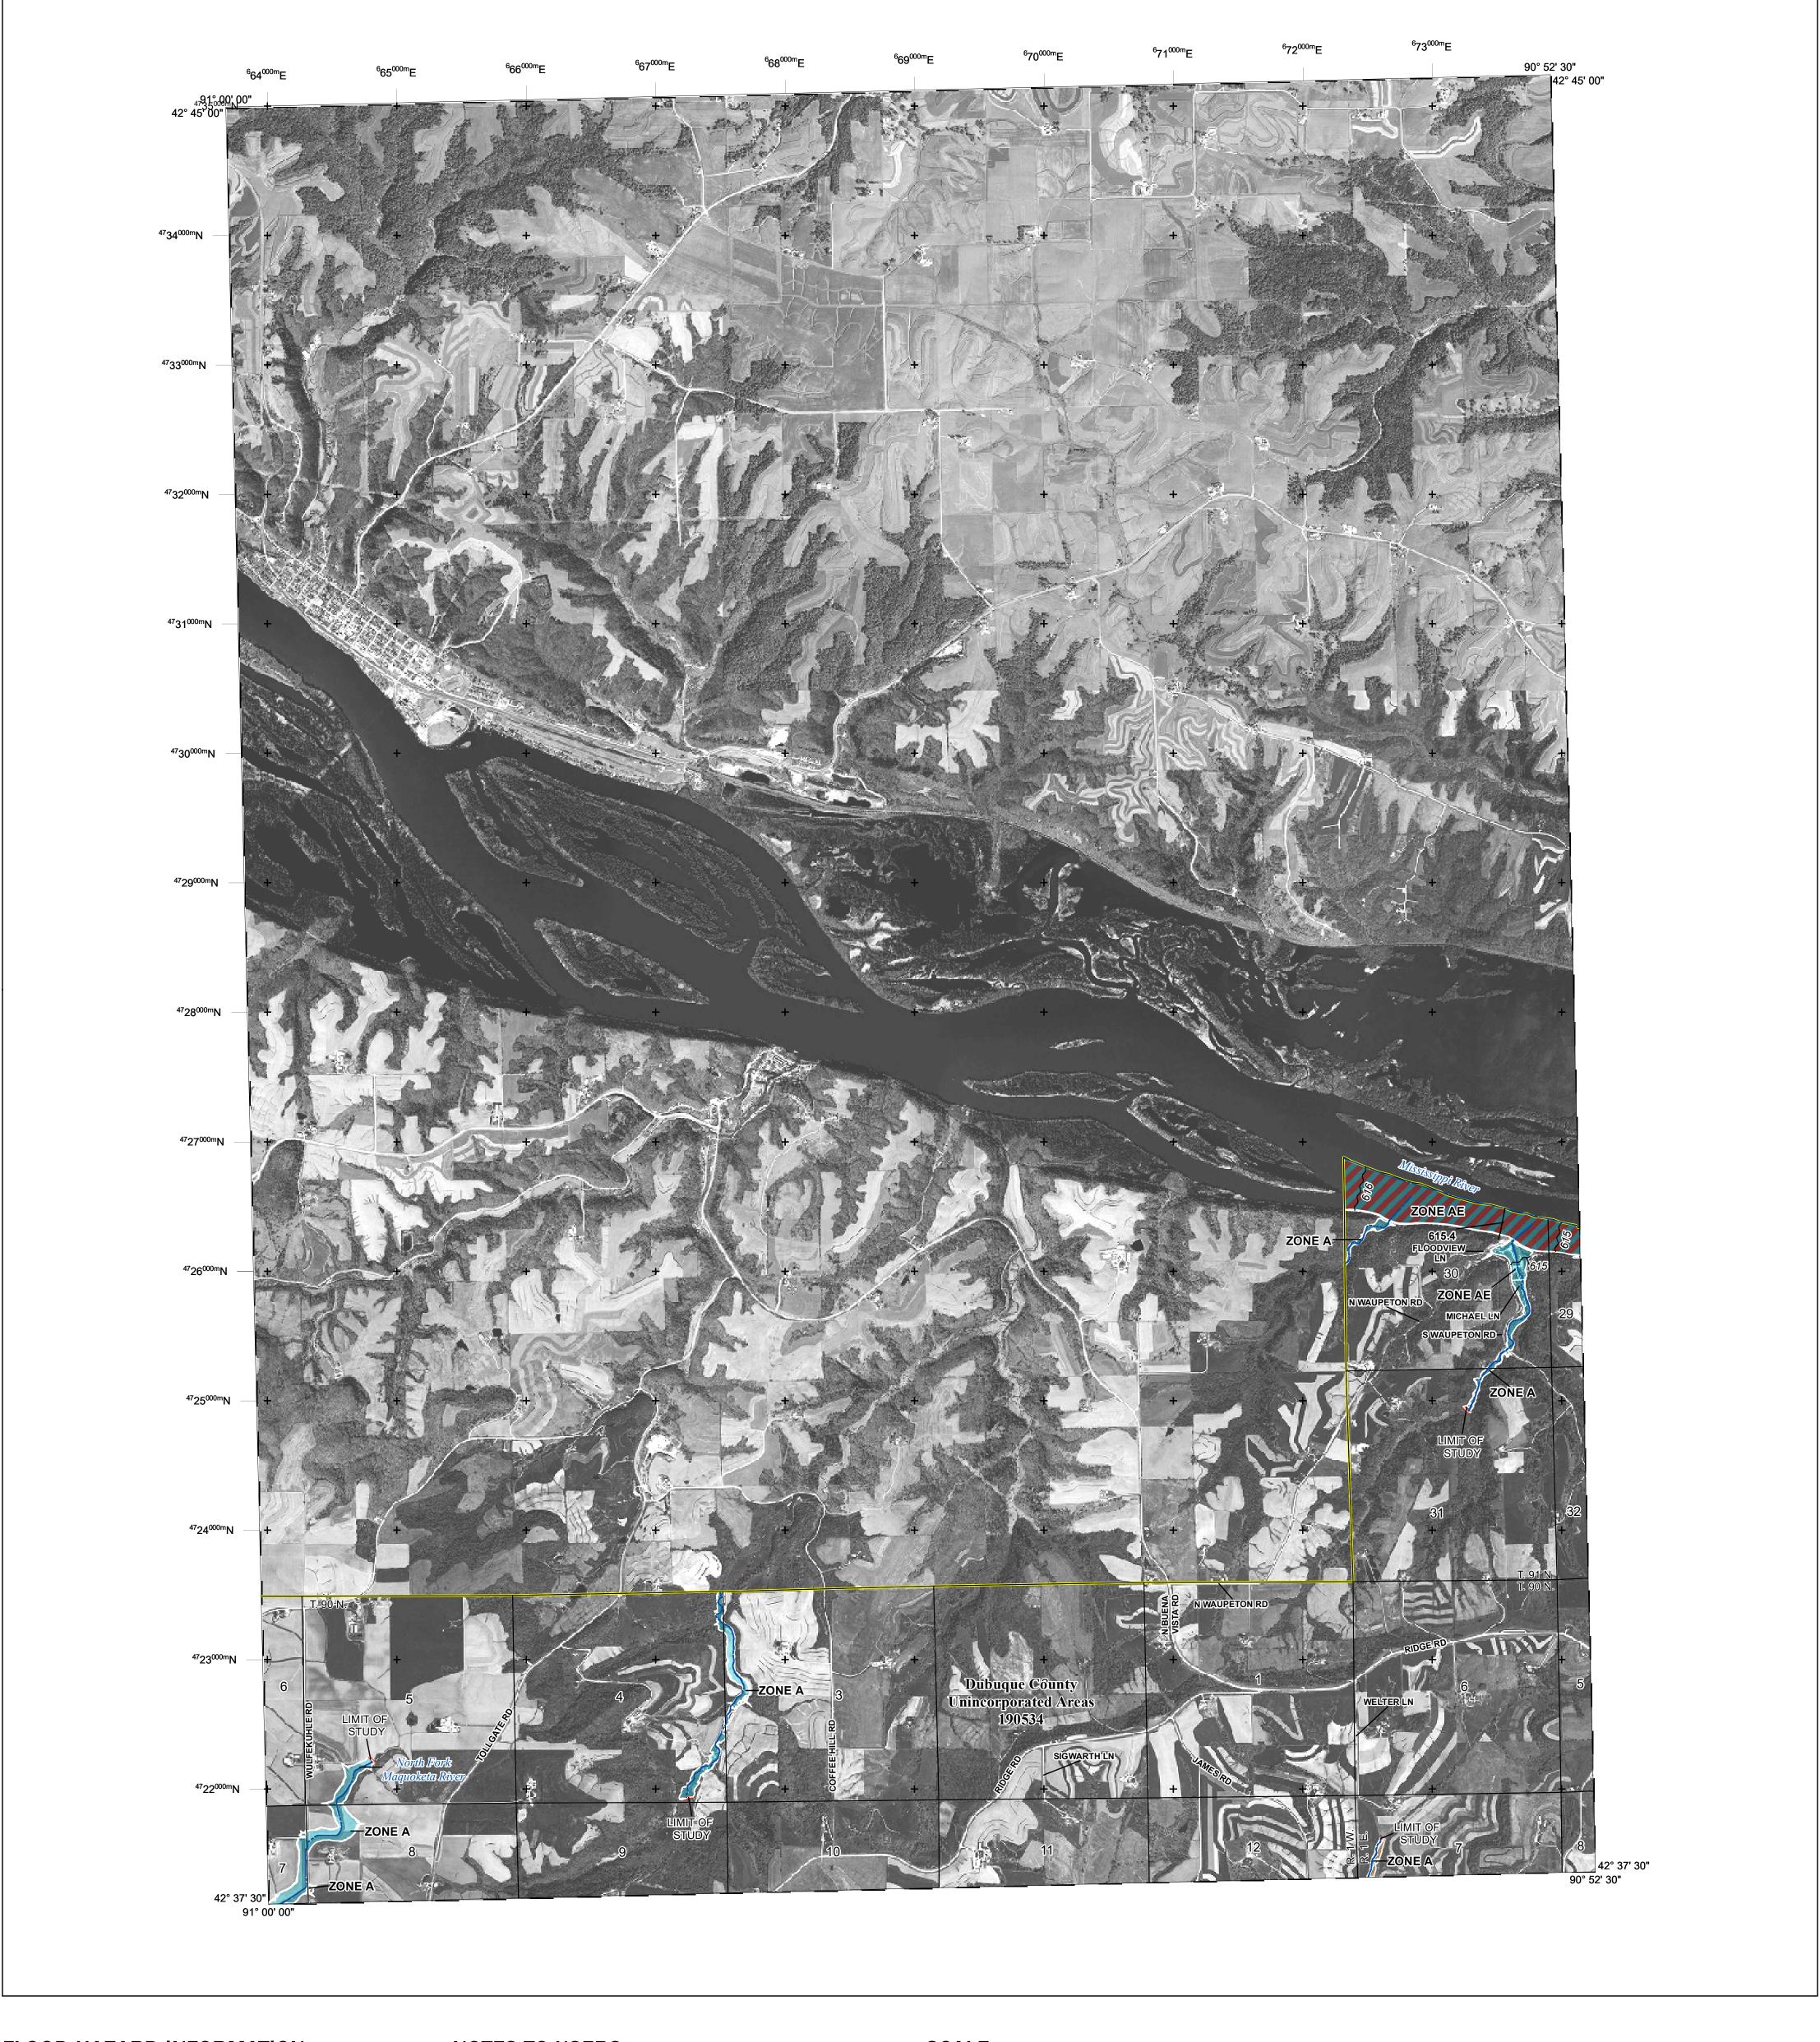

### FLOOD HAZARD INFORMATION

SEE FIS REPORT FOR ZONE DESCRIPTIONS AND INDEX MAP THE INFORMATION DEPICTED ON THIS MAP AND SUPPORTING **DOCUMENTATION ARE ALSO AVAILABLE IN DIGITAL FORMAT AT** 

----- Profile Baseline

# National Flood Insurance Program NATIONAL FLOOD INSURANCE PROGRAM FEMA FLOOD INSURANCE RATE MAP **DUBUQUE COUNTY, IOWA**And Incorporated Areas PANEL **75** OF **550**

S ZONE X

Panel Contains:

COMMUNITY NUMBER PANEL SUFFIX DUBUQUE COUNTY 190117 0075