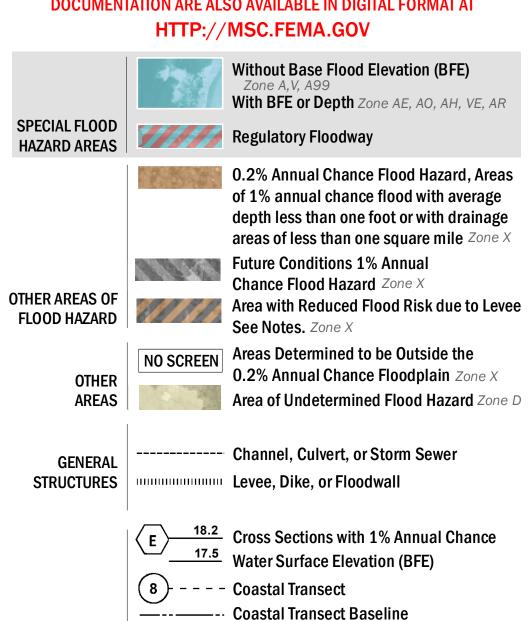

### FLOOD HAZARD INFORMATION

SEE FIS REPORT FOR ZONE DESCRIPTIONS AND INDEX MAP THE INFORMATION DEPICTED ON THIS MAP AND SUPPORTING **DOCUMENTATION ARE ALSO AVAILABLE IN DIGITAL FORMAT AT** 

----- Profile Baseline

- Hydrographic Feature

**Jurisdiction Boundary** 

**Base Flood Elevation Line (BFE)** 

Limit of Study

OTHER

**FEATURES** 