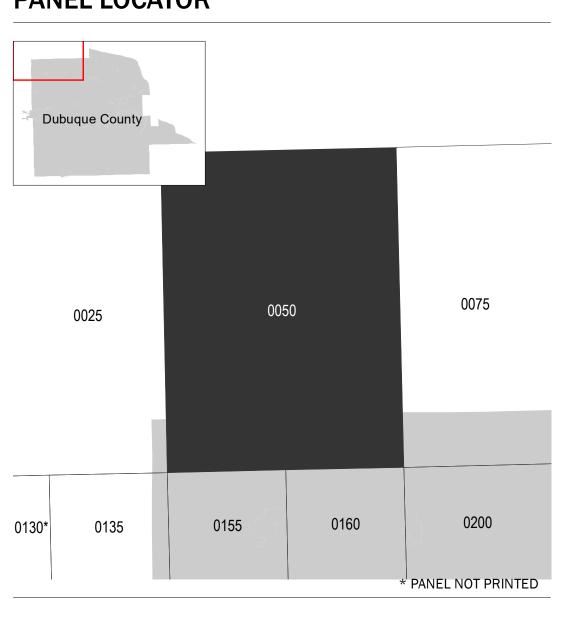

panel by visiting the FEMA Map Service Center website or by calling the FEMA Map Information eXchange.

Communities annexing land on adjacent FIRM panels must obtain a current copy of the adjacent panel as well as the current FIRM Index. These may be ordered directly from the Map Service Center at the number listed above. For community and countywide map dates refer to the Flood Insurance Study report for this jurisdiction. To determine if flood insurance is available in the community, contact your Insurance agent or call the National

Flood Insurance Program at 1-800-638-6620. Base map infomation shown on this FIRM was provided in digital format by the lowa Department of Natural Resources and Iowa Department of Transportation, dated 2014 or earlier.

## **SCALE**



## **PANEL LOCATOR**



## NATIONAL FLOOD INSURANCE PROGRAM FLOOD INSURANCE RATE MAP

DUBUQUE COUNTY, IOWA And Incorporated Areas PANEL 50 OF 550



Panel Contains:

National Flood Insurance Program

FEMA

5 ZONE X

COMMUNITY DUBUQUE COUNTY

NUMBER PANEL SUFFIX 190117 0050

**PRELIMINARY** 8/25/2018

> **VERSION NUMBER** 2.4.3.0 **MAP NUMBER** 19061C0050F **MAP REVISED**