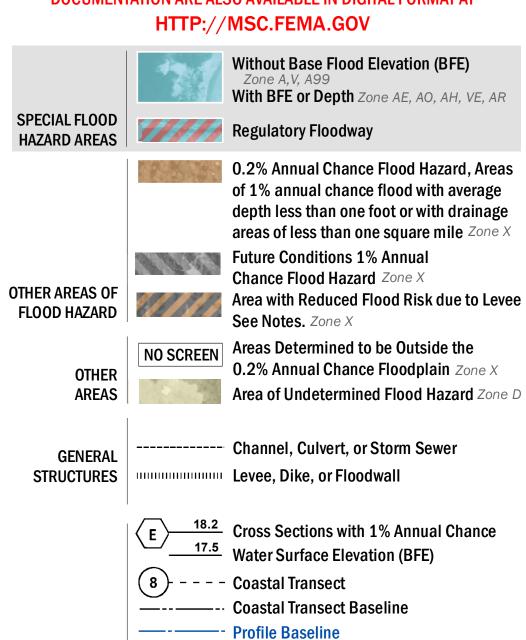

## FLOOD HAZARD INFORMATION

SEE FIS REPORT FOR ZONE DESCRIPTIONS AND INDEX MAP THE INFORMATION DEPICTED ON THIS MAP AND SUPPORTING **DOCUMENTATION ARE ALSO AVAILABLE IN DIGITAL FORMAT AT** 

- Hydrographic Feature