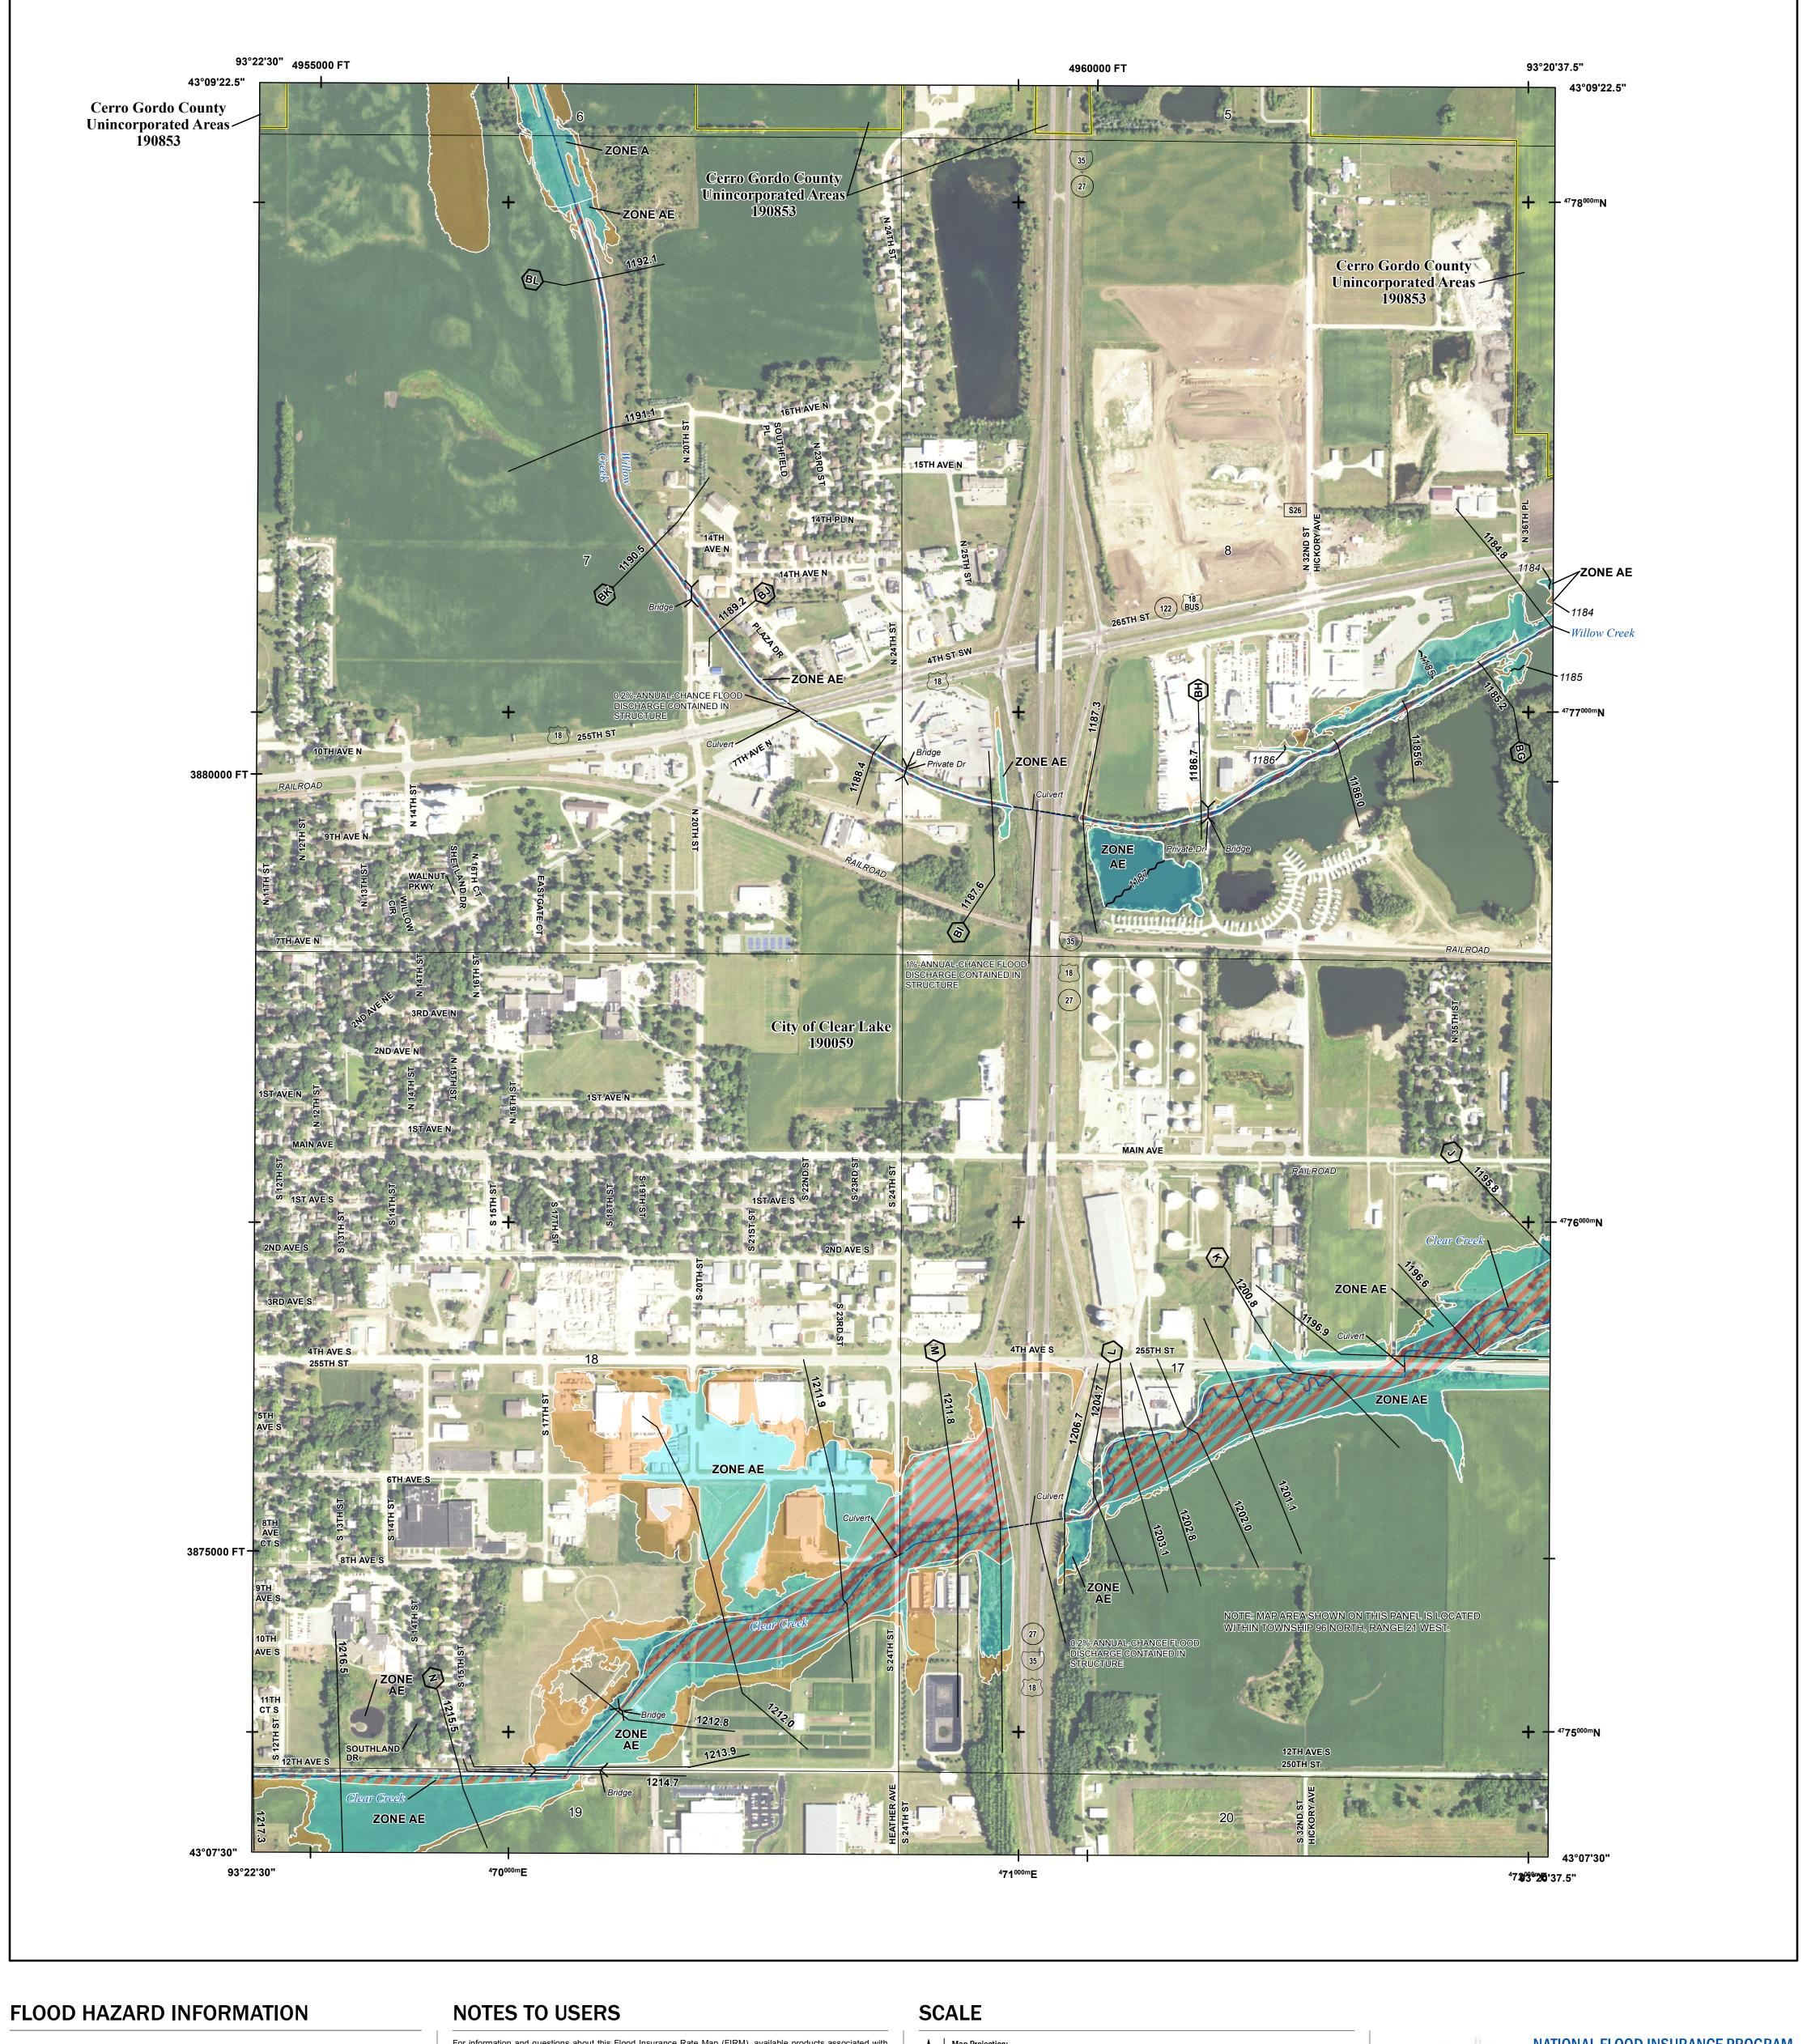

Flood Insurance Program at 1-800-638-6620.

Base map information shown on the FIRM was derived from digital orthophotography collected by the U.S. Department of Agriculture. This imagery was flown in 2019.

## **PANEL LOCATOR**

NATIONAL FLOOD INSURANCE PROGRAM FLOOD INSURANCE RATE MAP

CERRO GORDO COUNTY, IOWA and Incorporated Areas PANEL 138 OF 400

**Panel Contains:** COMMUNITY

National Flood Insurance Program

FEMA

SZONEX

NUMBER PANEL SUFFIX CERRO GORDO COUNTY CLEAR LAKE, CITY OF 190853 190059

**PRELIMINARY** 2/5/2021

> **VERSION NUMBER** 2.6.4.0 **MAP NUMBER** 19033C0138E MAP REVISED