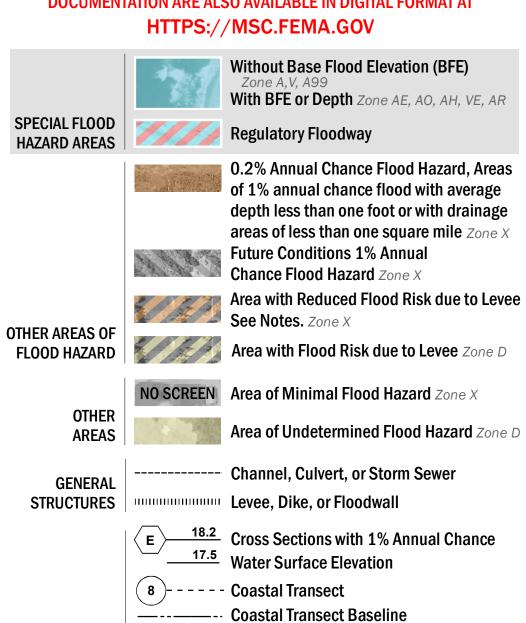

SEE FIS REPORT FOR DETAILED LEGEND AND INDEX MAP FOR FIRM PANEL LAYOUT THE INFORMATION DEPICTED ON THIS MAP AND SUPPORTING DOCUMENTATION ARE ALSO AVAILABLE IN DIGITAL FORMAT AT

---- Profile Baseline

- Hydrographic Feature

**Jurisdiction Boundary** 

**Base Flood Elevation Line (BFE)** 

Limit of Study

OTHER

**FEATURES** 

For information and questions about this Flood Insurance Rate Map (FIRM), available products associated with this FIRM, including historic versions, the current map date for each FIRM panel, how to order products, or the National Flood Insurance Program (NFIP) in general, please call the FEMA Map Information eXchange at 1-877-FEMA-MAP (1-877-336-2627) or visit the FEMA Flood Map Service Center website at https://msc.fema.gov. Available products may include previously issued Letters of Map Change, a Flood Insurance Study Report, and/or digital versions of this map. Many of these products can be ordered or obtained directly from the website.