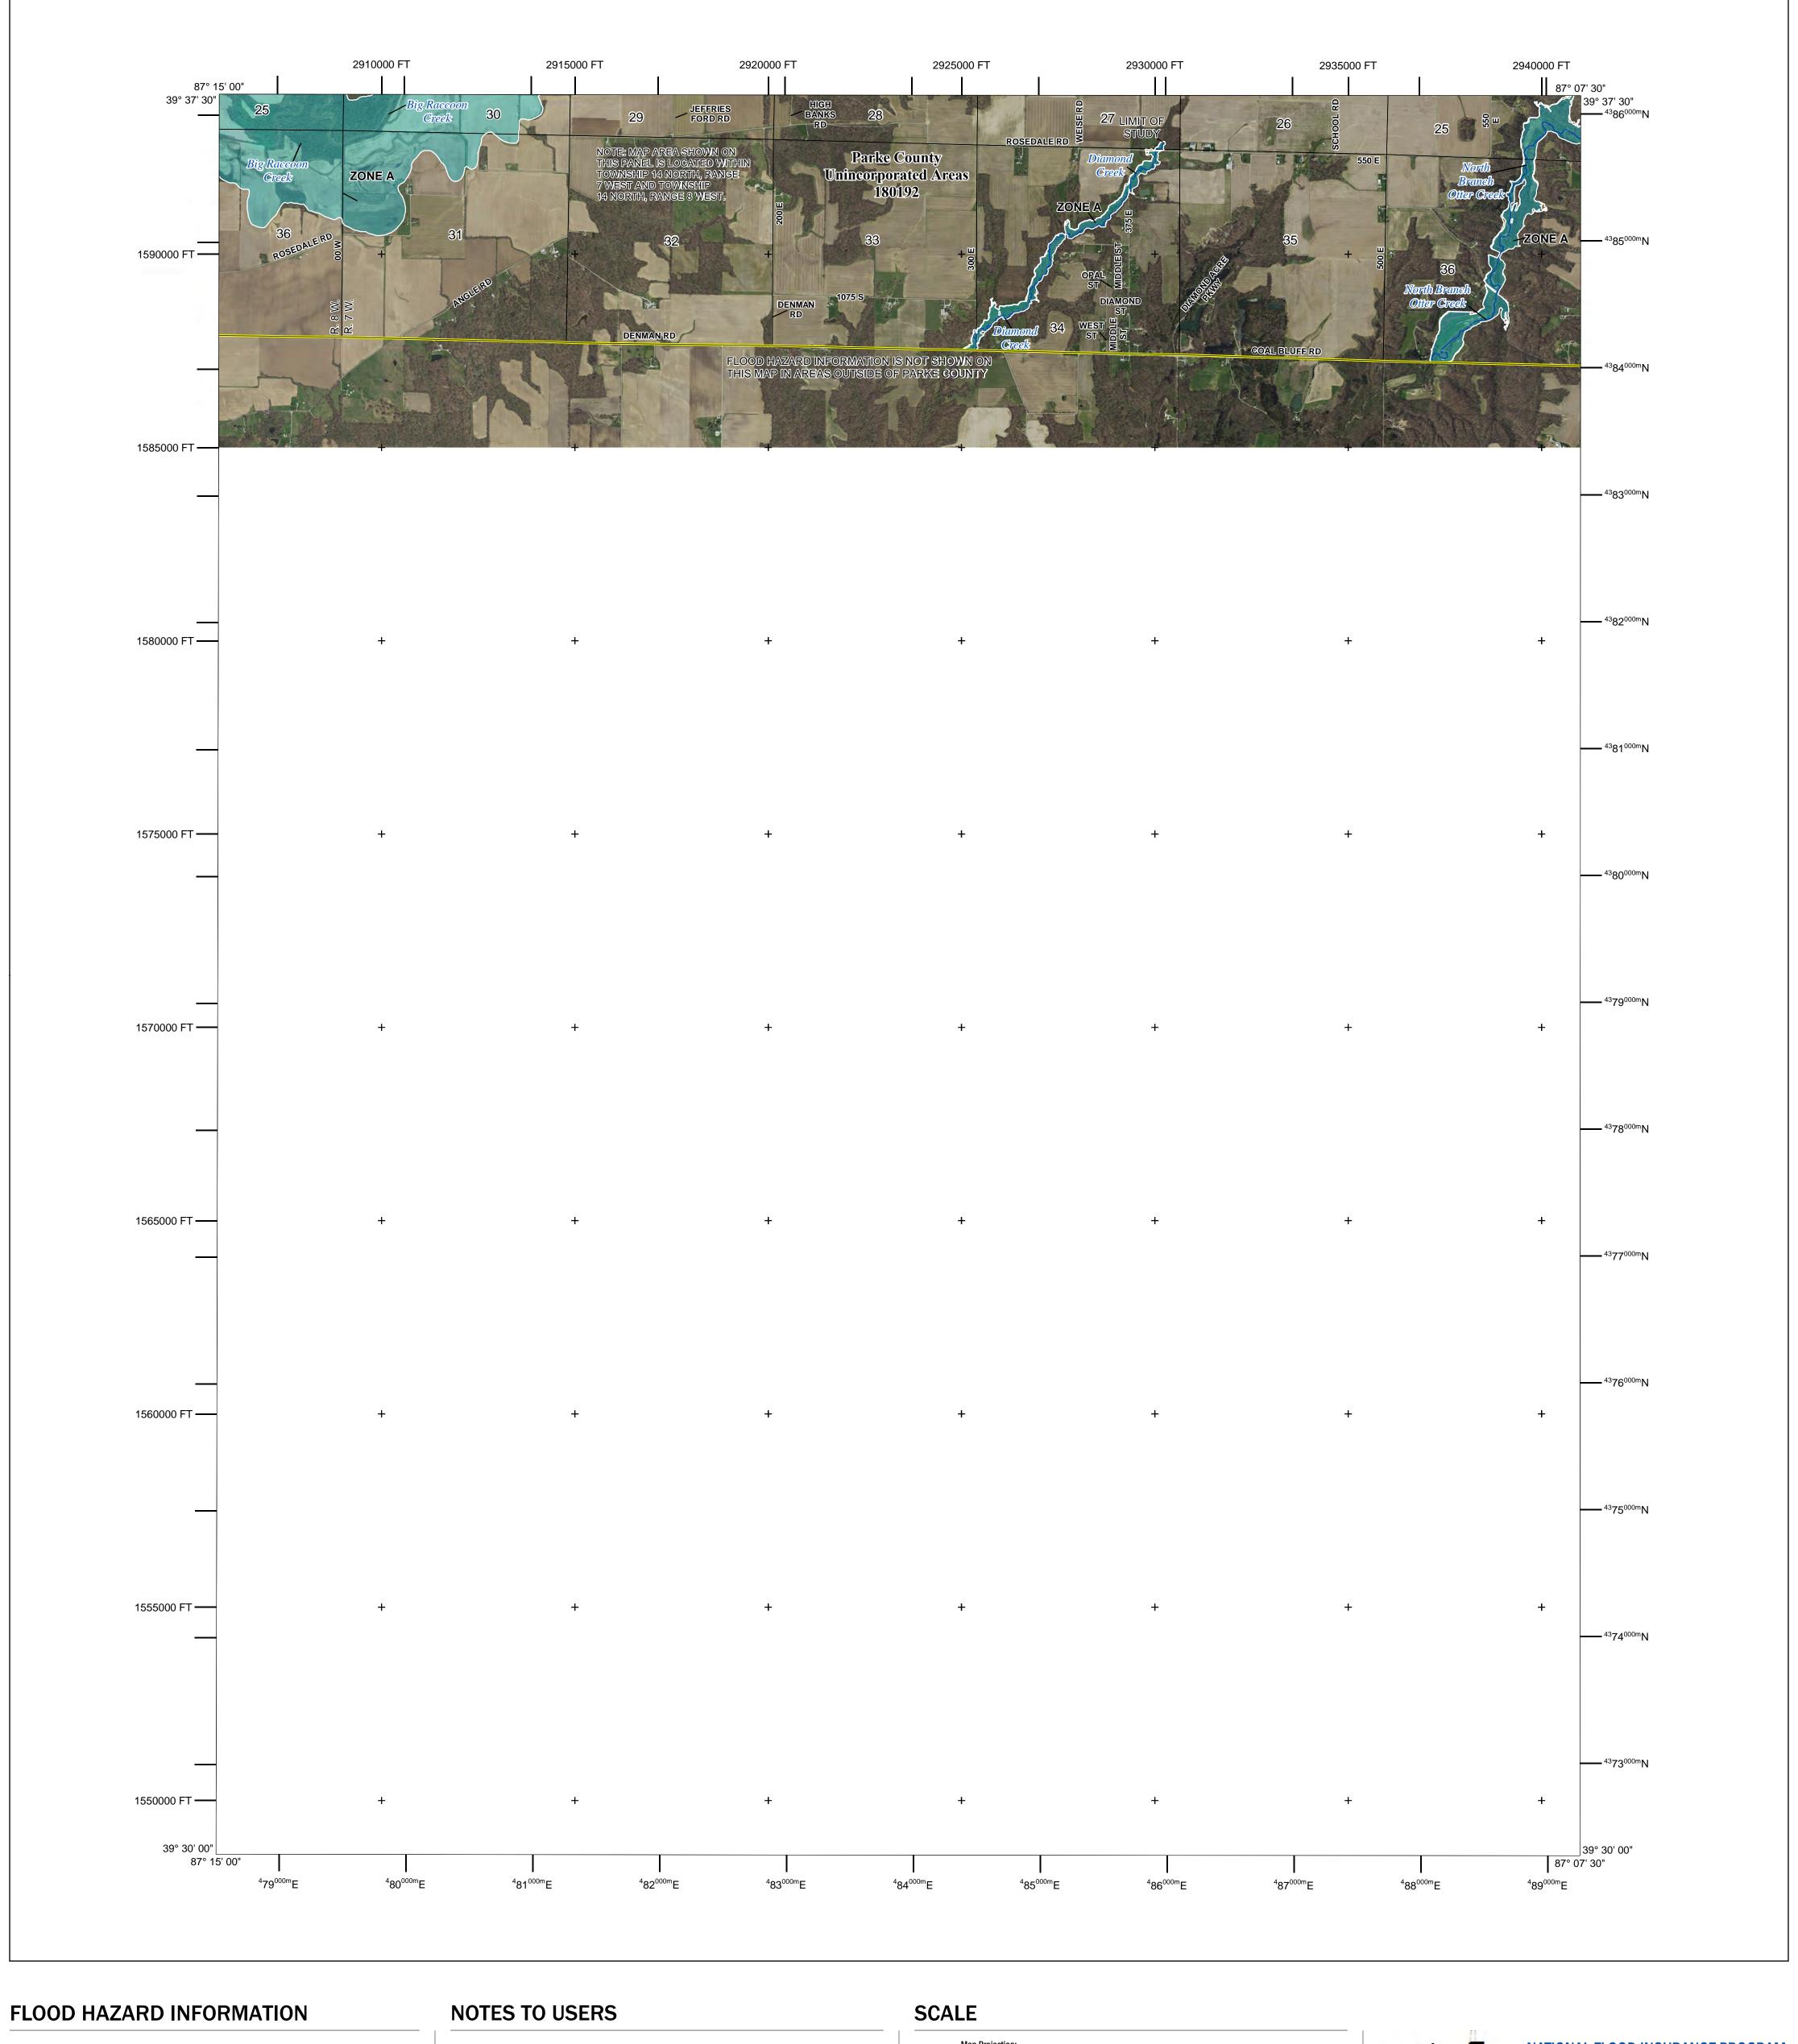

Flood Insurance Program at 1-800-638-6620. Base map information shown on this FIRM was derived from the 2018 Indiana Orthophotography (IndianaMap Framework Data www.indianamap.org). This information was photogrammetrically compiled at a scale of 1:1200

from aerial photography dated spring 2018.

## 500

\* PANEL NOT PRINTED

NAD 1983 StatePlane Indiana West FIPS 1302 Feet; Western Hemisphere; Vertical Datum: NAVD 88 1:24,000 1 inch = 2,000 feet2,000 4,000 8,000 ■ Feet 2,000 1,000 **PANEL LOCATOR** 

NATIONAL FLOOD INSURANCE PROGRAM

PARKE COUNTY, INDIANA

FLOOD INSURANCE RATE MAP

Panel Contains:

COMMUNITY PARKE COUNTY

NUMBER PANEL SUFFIX 180192

**PRELIMINARY** 02/17/2023

> **VERSION NUMBER** 2.6.3.6 MAP NUMBER 18121C0375D MAP REVISED