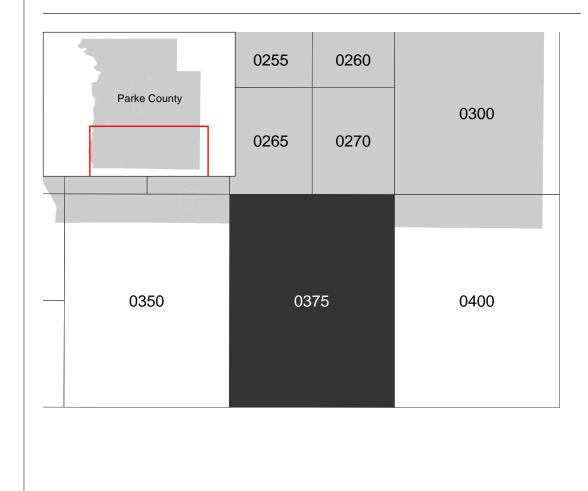

## 500

\* PANEL NOT PRINTED

NAD 1983 StatePlane Indiana West FIPS 1302 Feet; Western Hemisphere; Vertical Datum: NAVD 88 1:24,000 1 inch = 2,000 feet2,000 4,000 8,000 ■ Feet 2,000 1,000 **PANEL LOCATOR** 

NATIONAL FLOOD INSURANCE PROGRAM

PARKE COUNTY, INDIANA

FLOOD INSURANCE RATE MAP

Panel Contains:

COMMUNITY PARKE COUNTY

NUMBER PANEL SUFFIX 180192

**PRELIMINARY** 02/17/2023

> **VERSION NUMBER** 2.6.3.6 MAP NUMBER 18121C0375D MAP REVISED