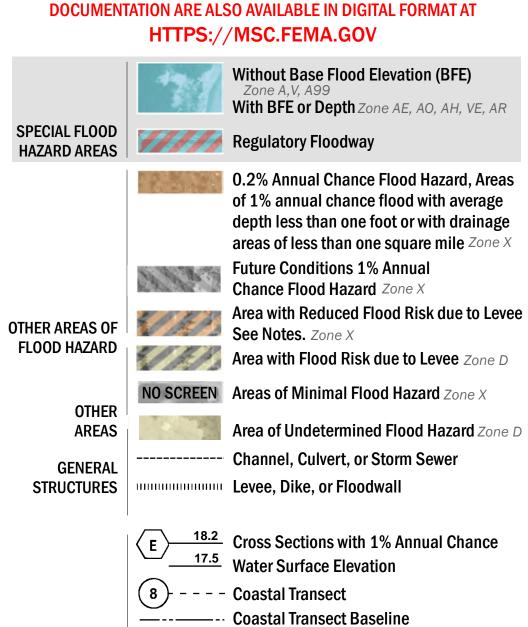

SEE FIS REPORT FOR DETAILED LEGEND AND INDEX MAP FOR FIRM PANEL LAYOUT THE INFORMATION DEPICTED ON THIS MAP AND SUPPORTING DOCUMENTATION ARE ALSO AVAILABLE IN DIGITAL FORMAT AT

— - Profile Baseline

Hydrographic Feature

**Jurisdiction Boundary** 

----- 513 ---- Base Flood Elevation Line (BFE)

Limit of Study

OTHER

**FEATURES** 

For information and questions about this Flood Insurance Rate Map (FIRM), available products associated with this FIRM, including historic versions, the current map date for each FIRM panel, how to order products, or the National Flood Insurance Program (NFIP) in general, please call the FEMA Map Information eXchange at 1-877-FEMA-MAP (1-877-336-2627) or visit the FEMA Flood Map Service Center website at https://msc.fema.gov. Available products may include previously issued Letters of Map Change, a Flood Insurance Study Report, and/or digital versions of this map. Many of these products can be ordered or obtained directly from the website.