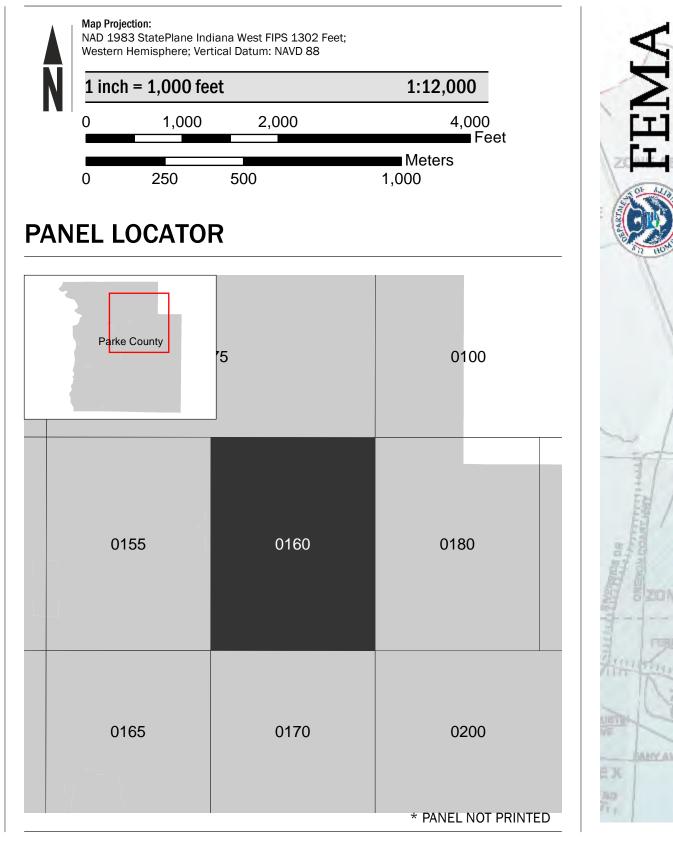

## SCALE

| am                | NATIONAL FLOOD INSURANCE PROGRAM<br>FLOOD INSURANCE RATE MAP        |                                     |              |        |
|-------------------|---------------------------------------------------------------------|-------------------------------------|--------------|--------|
| Insurance Progr   | PARKE COUNTY, INDIANA<br>And Incorporated Areas<br>PANEL 160 OF 400 |                                     | FEMA         |        |
| nr.               | Panel Contains:                                                     |                                     |              |        |
| S                 | COMMUNITY                                                           | NUMBER                              | PANEL        | SUFFIX |
| National Flood In | MARSHALL, TOWN OF<br>PARKE COUNTY<br>PRELI<br>02/1                  | 180570<br>180192<br>MINAI<br>7/2023 | 0160<br>0160 | D      |
|                   |                                                                     |                                     |              |        |
| EX                |                                                                     |                                     |              |        |
|                   |                                                                     |                                     |              |        |
| RY BOA            |                                                                     |                                     |              |        |
| Lenin Line        |                                                                     |                                     |              |        |
| DERI H.2          | VERSION NUMBER<br>2.6.3.6                                           |                                     |              |        |
| IE                |                                                                     |                                     | MAP          | NUMBER |