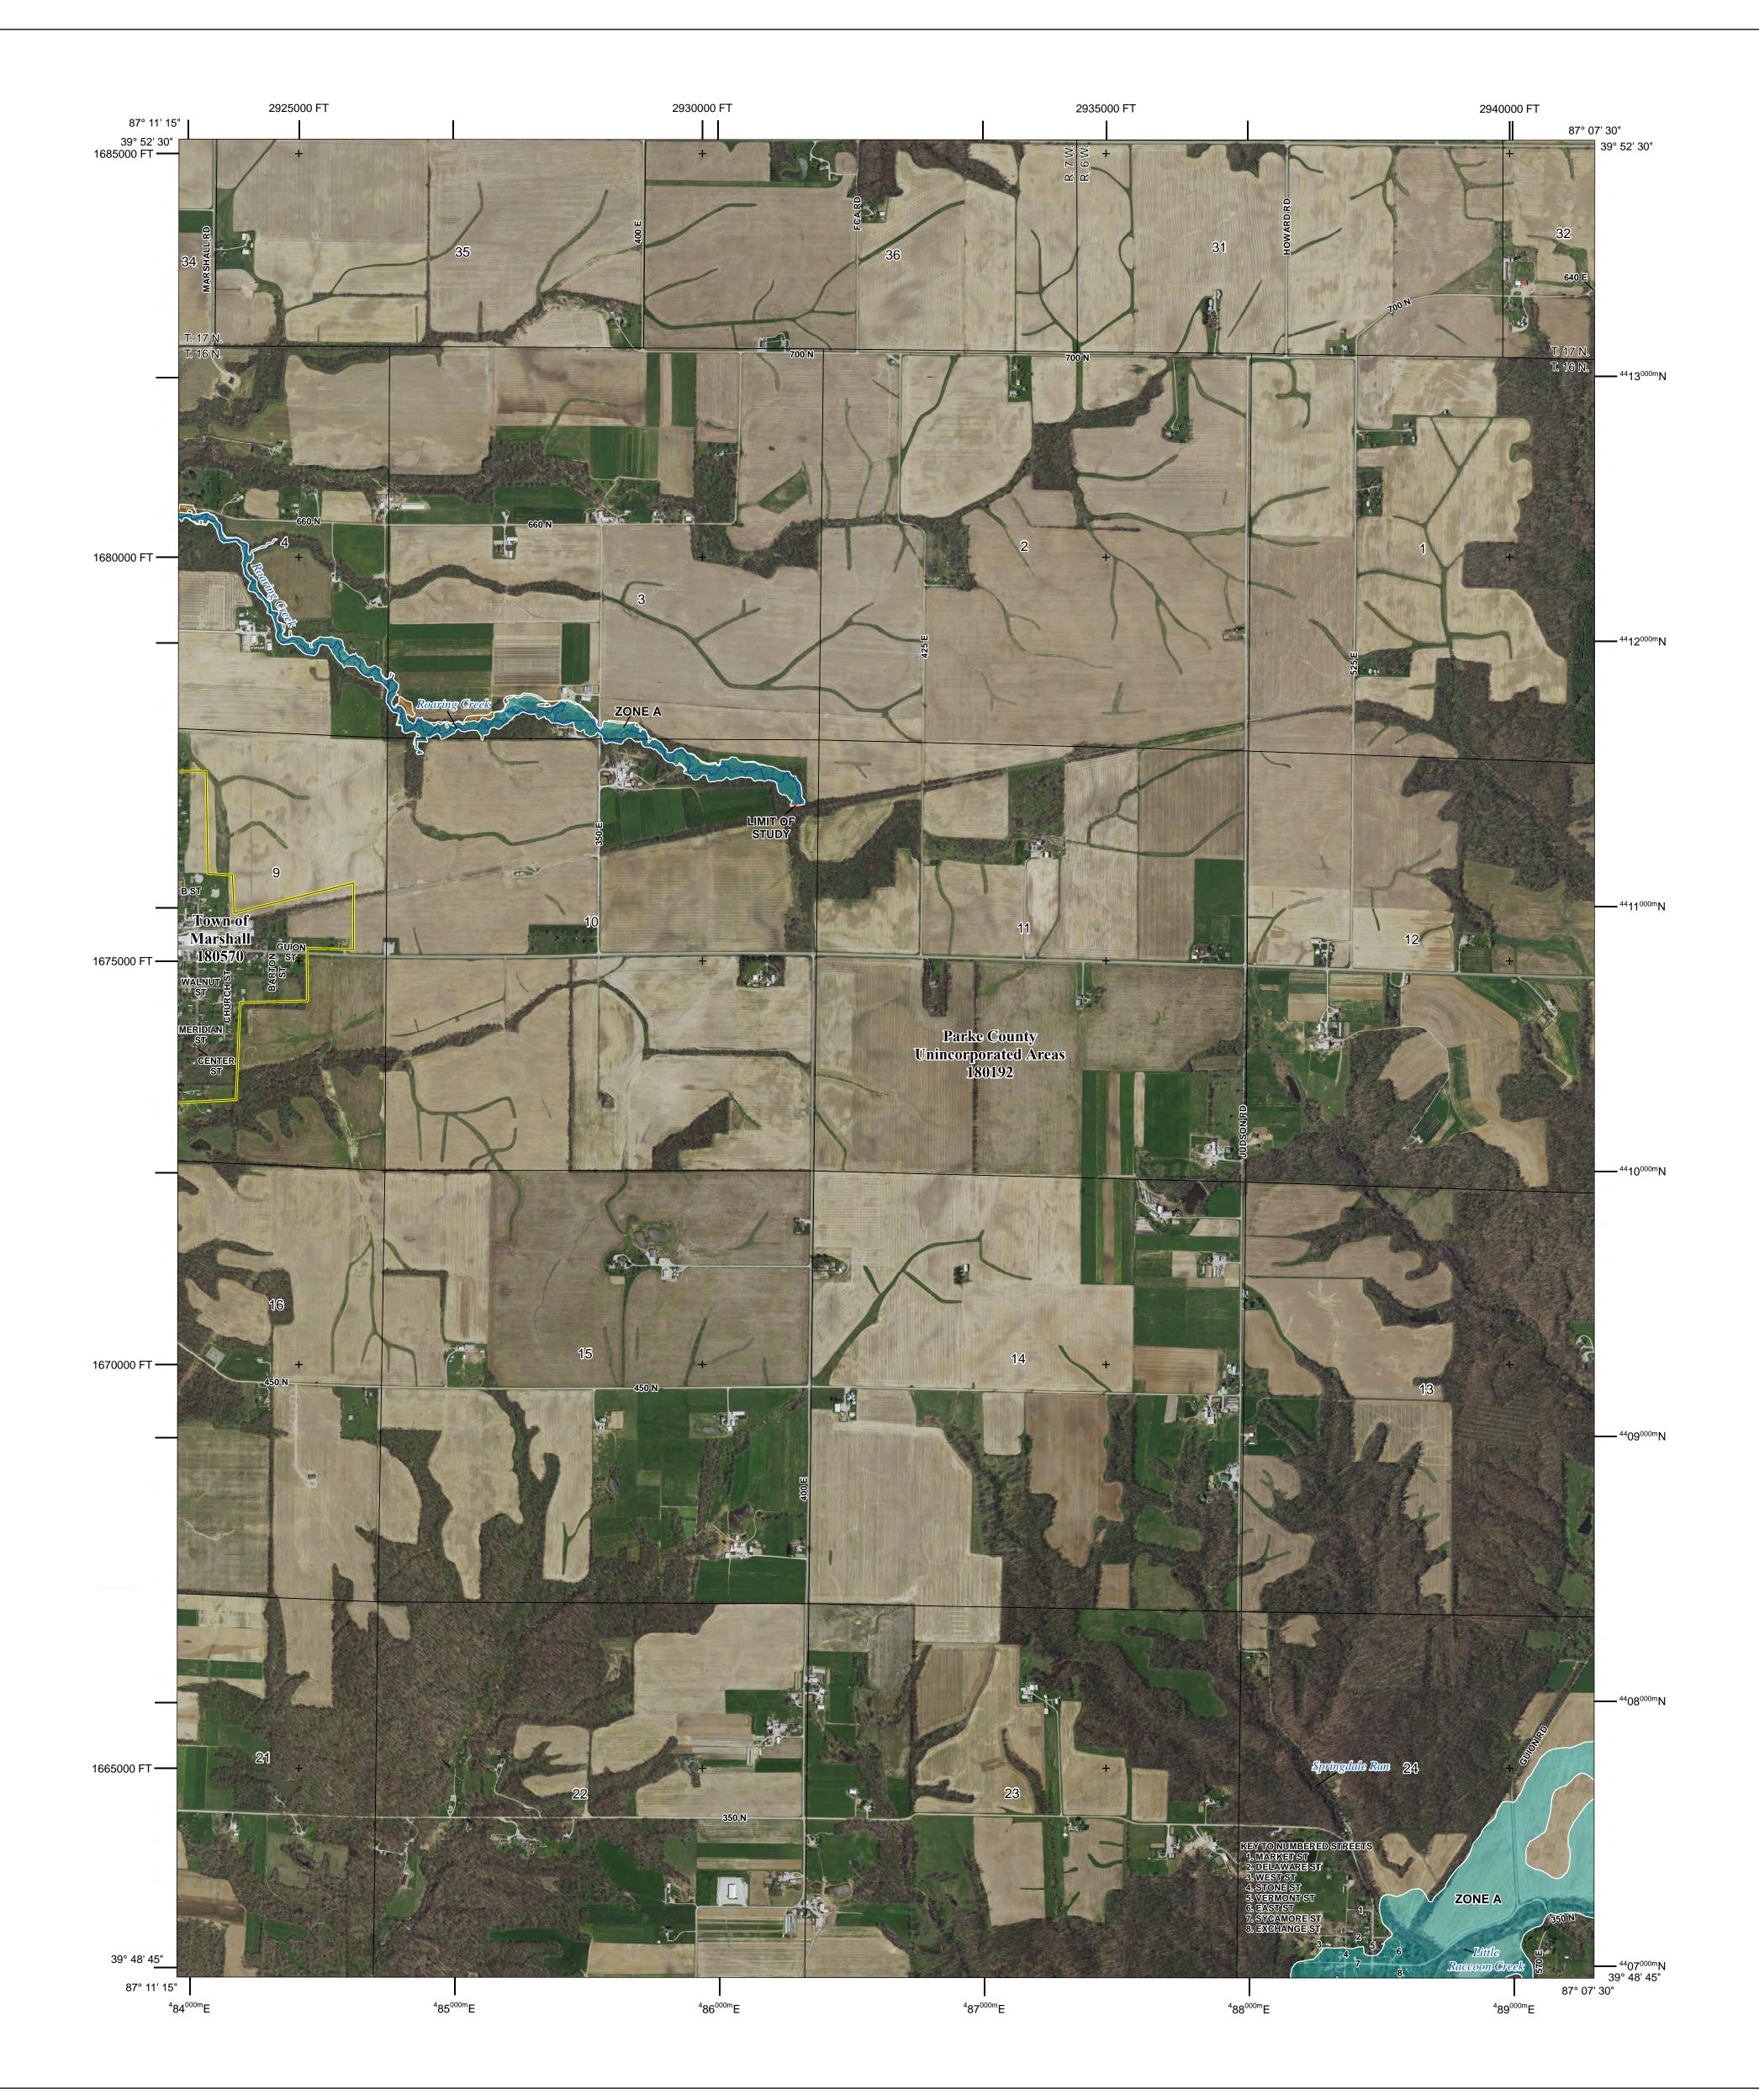

Base map information shown on this FIRM was derived from the 2018 Indiana Orthophotography (IndianaMap Framework Data www.indianamap.org). This information was photogrammetrically compiled at a scale of 1:1200 from aerial photography dated spring 2018.