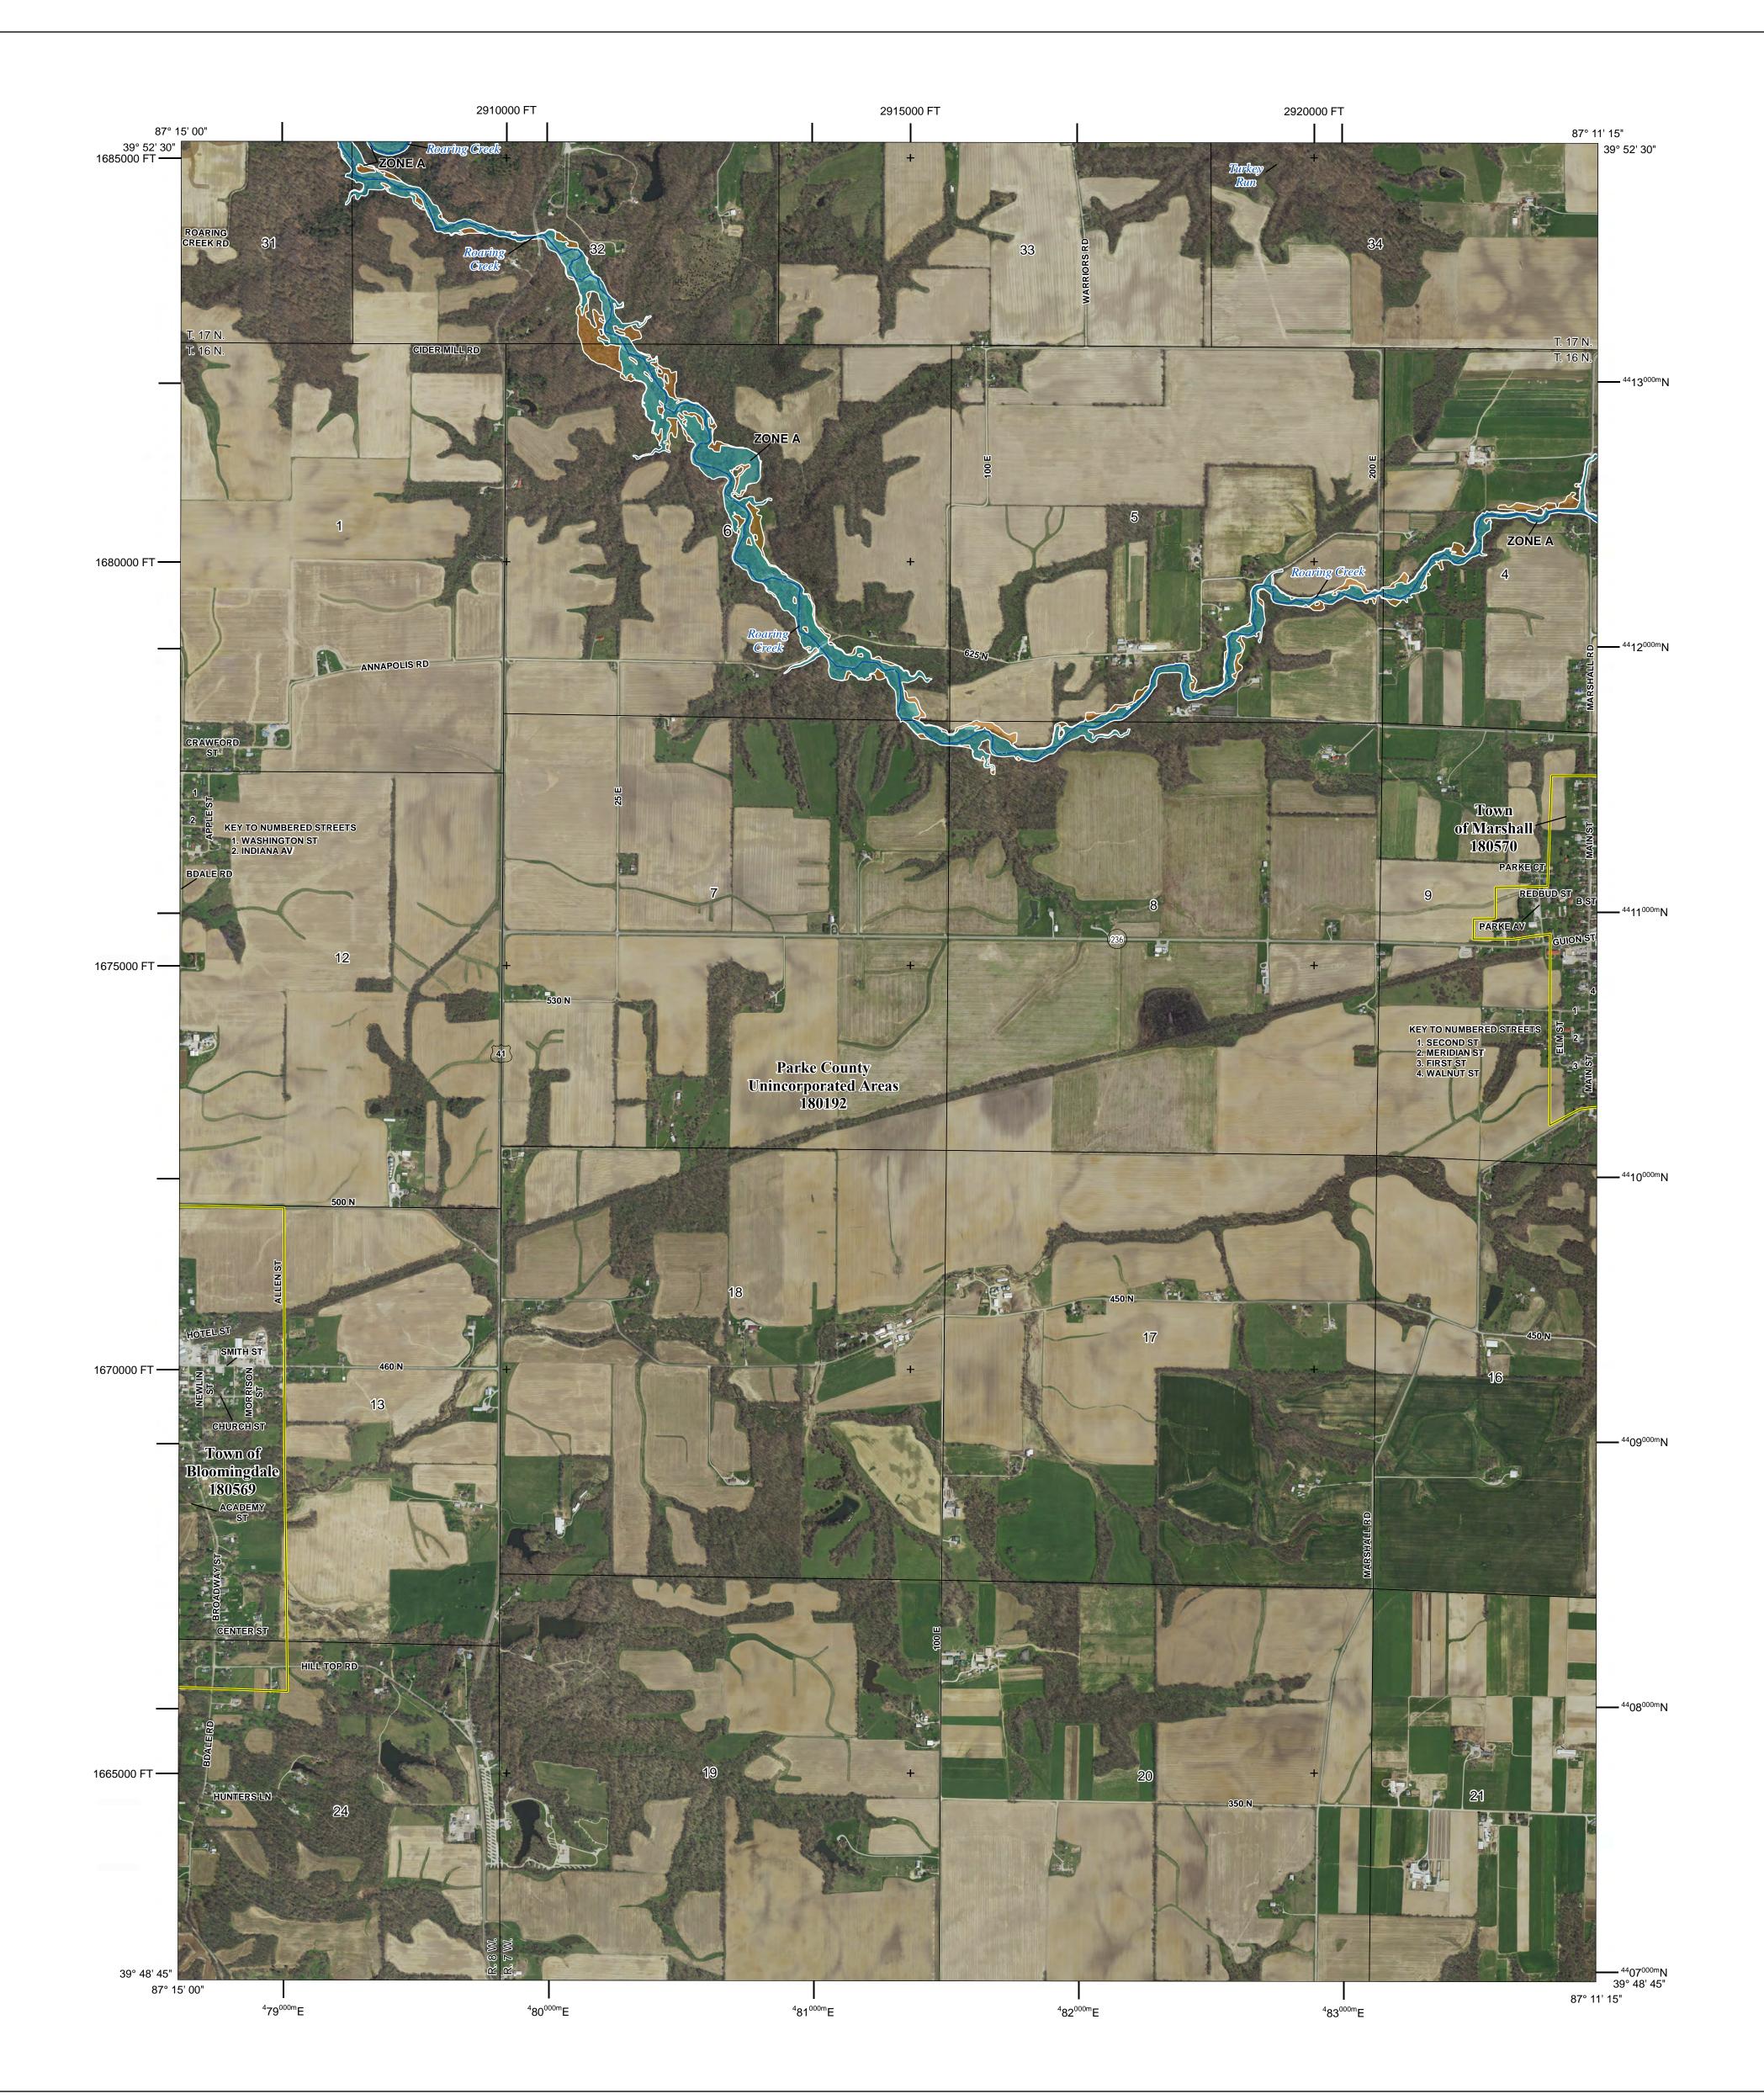

## **FLOOD HAZARD INFORMATION**

## SEE FIS REPORT FOR DETAILED LEGEND AND INDEX MAP FOR FIRM PANEL LAYOUT THE INFORMATION DEPICTED ON THIS MAP AND SUPPORTING **DOCUMENTATION ARE ALSO AVAILABLE IN DIGITAL FORMAT AT** HTTPS://MSC.FEMA.GOV

Base map information shown on this FIRM was derived from the 2018 Indiana Orthophotography (IndianaMap Framework Data www.indianamap.org). This information was photogrammetrically compiled at a scale of 1:1200 from aerial photography dated spring 2018.

## SCALE

| am         | NATIONAL FLOOD<br>FLOOD INSURANC           |                  |              | GRAM              |
|------------|--------------------------------------------|------------------|--------------|-------------------|
| Ogr        | PARKE COUNTY, IN<br>And Incorporated Areas | NDIANA           | SIGERAL      | I MENTO           |
| đ          | PANEL 155 OF 400                           |                  | THE SECOND   |                   |
| Insurance  |                                            |                  | FEN          | MA                |
| e'nr       | Panel Contains:                            |                  |              |                   |
| SC         | COMMUNITY                                  | NUMBER           | PANEL        | SUFFIX            |
|            | BLOOMINGDALE, TOWN                         | 180569           | 0155         | D                 |
| poo        | OF<br>MARSHALL, TOWN OF<br>PARKE COUNTY    | 180570<br>180192 | 0155<br>0155 | D<br>D            |
| National F | <b>PRELIMINARY<br/>02/17/2023</b>          |                  |              |                   |
| EX         |                                            |                  |              |                   |
| T          |                                            |                  |              |                   |
| DNE AC     |                                            |                  | VERSION      | NUMBER<br>2.6.3.6 |