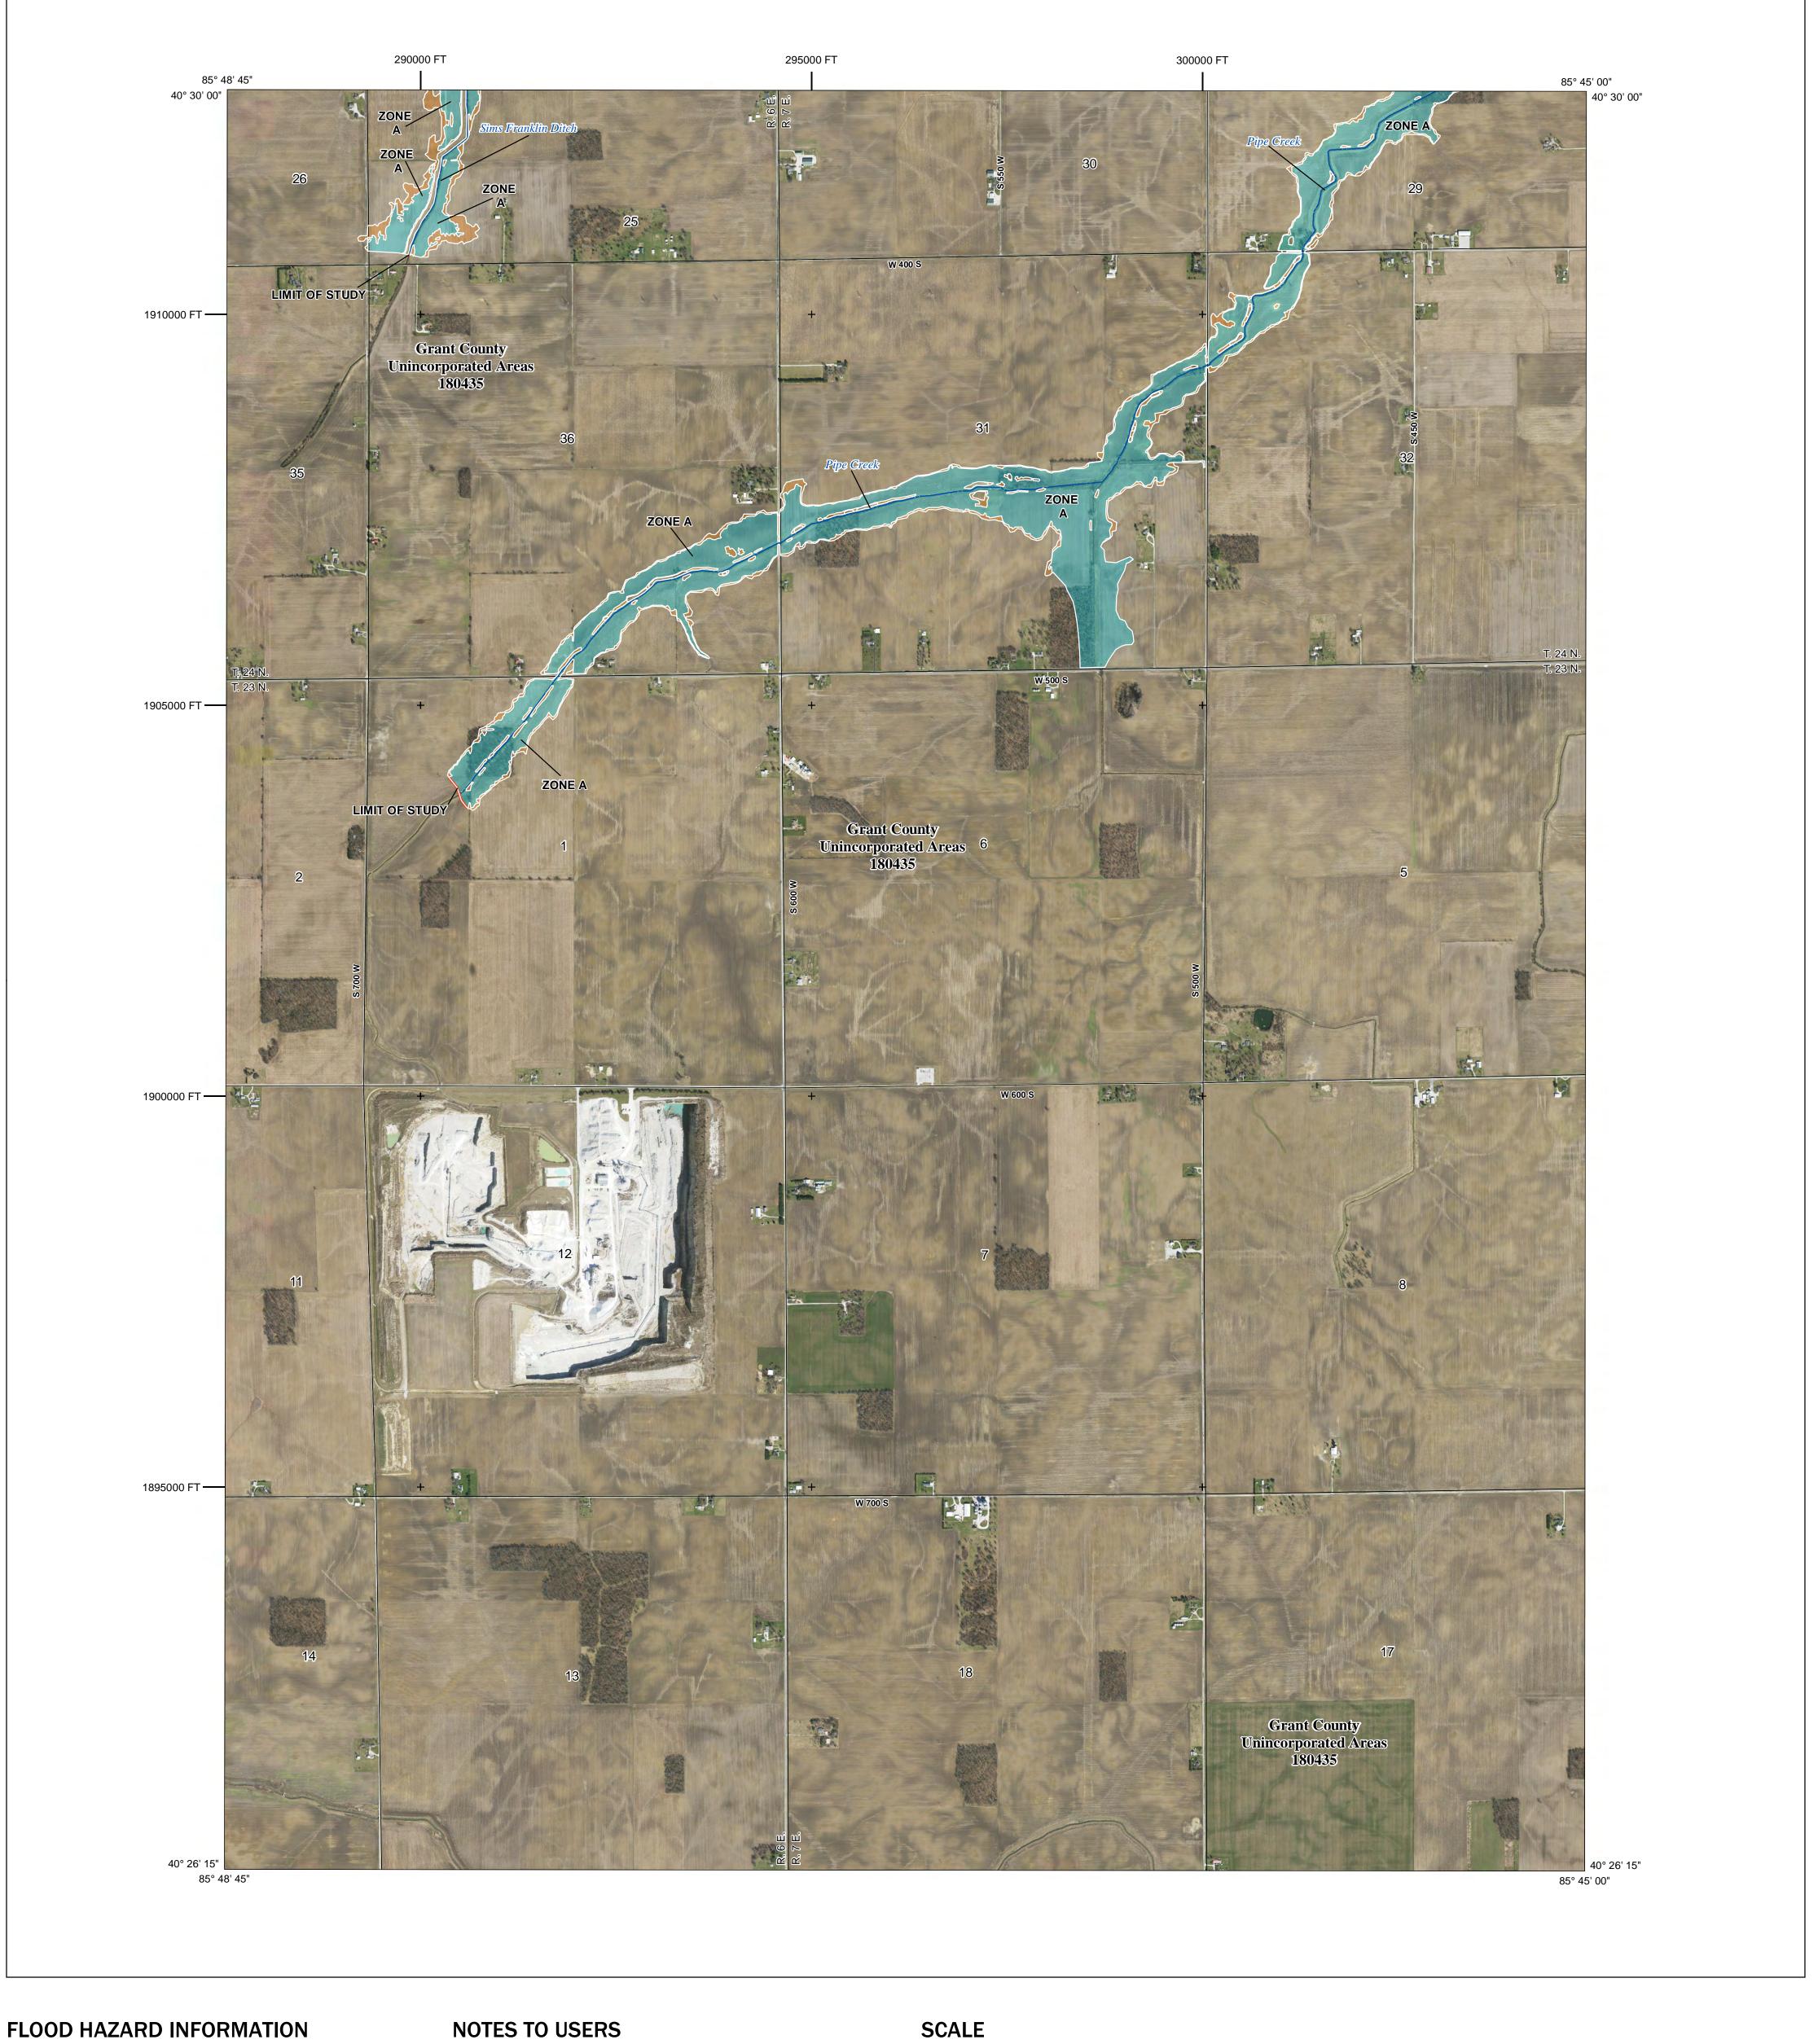

SEE FIS REPORT FOR DETAILED LEGEND AND INDEX MAP FOR FIRM PANEL LAYOUT THE INFORMATION DEPICTED ON THIS MAP AND SUPPORTING DOCUMENTATION ARE ALSO AVAILABLE IN DIGITAL FORMAT AT HTTPS://MSC.FEMA.GOV

Area with Flood Risk due to Levee Zone D **Area of Undetermined Flood Hazard Zone D** 18.2 Cross Sections with 1% Annual Chance 17.5 Water Surface Elevation **Coastal Transect Coastal Transect Baseline** —- Profile Baseline Hydrographic Feature ----- 513 ---- Base Flood Elevation Line (BFE) Limit of Study OTHER **Jurisdiction Boundary FEATURES** 