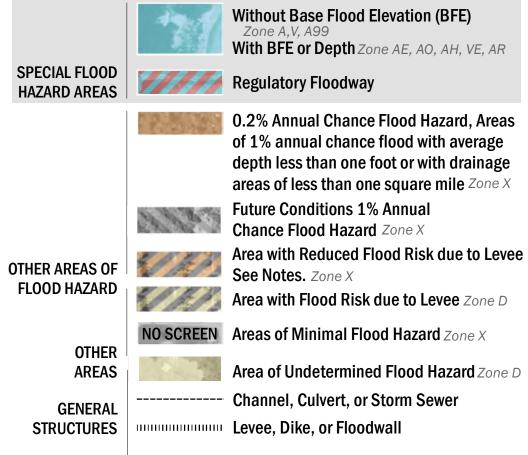

SEE FIS REPORT FOR DETAILED LEGEND AND INDEX MAP FOR FIRM PANEL LAYOUT THE INFORMATION DEPICTED ON THIS MAP AND SUPPORTING DOCUMENTATION ARE ALSO AVAILABLE IN DIGITAL FORMAT AT HTTPS://MSC.FEMA.GOV

Area with Flood Risk due to Levee Zone D **Area of Undetermined Flood Hazard Zone D** 18.2 Cross Sections with 1% Annual Chance 17.5 Water Surface Elevation **Coastal Transect Coastal Transect Baseline** —- Profile Baseline Hydrographic Feature ----- 513 ---- Base Flood Elevation Line (BFE) Limit of Study OTHER **Jurisdiction Boundary FEATURES** 