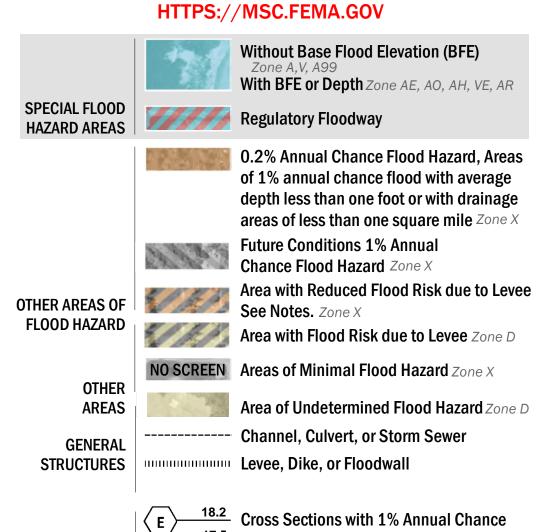

SEE FIS REPORT FOR DETAILED LEGEND AND INDEX MAP FOR FIRM PANEL LAYOUT THE INFORMATION DEPICTED ON THIS MAP AND SUPPORTING **DOCUMENTATION ARE ALSO AVAILABLE IN DIGITAL FORMAT AT** 

17.5 Water Surface Elevation

**Coastal Transect** 

—- Profile Baseline

**Coastal Transect Baseline** 

Hydrographic Feature

**Jurisdiction Boundary** 

----- 513 ---- Base Flood Elevation Line (BFE)

Limit of Study

OTHER

**FEATURES** 

For information and questions about this Flood Insurance Rate Map (FIRM), available products associated with this FIRM, including historic versions, the current map date for each FIRM panel, how to order products, or the National Flood Insurance Program (NFIP) in general, please call the FEMA Map Information eXchange at 1-877-FEMA-MAP (1-877-336-2627) or visit the FEMA Flood Map Service Center website at https://msc.fema.gov. Available products may include previously issued Letters of Map Change, a Flood Insurance Study Report, and/or digital versions of this map. Many of these products can be ordered or obtained directly from the website.