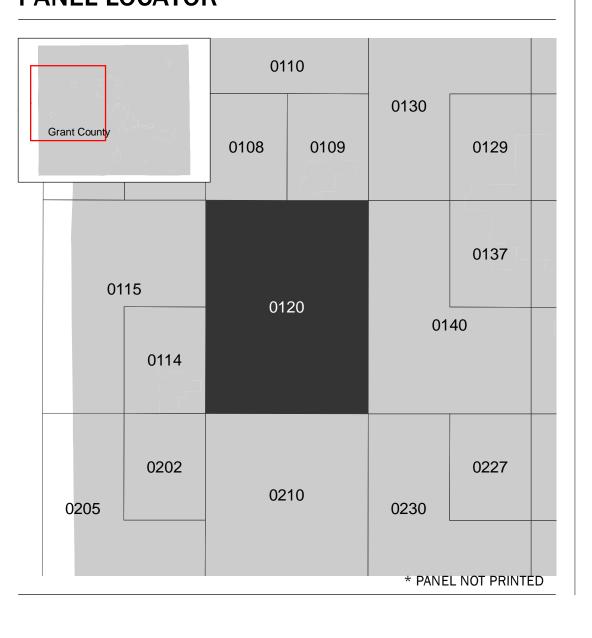

## **PANEL LOCATOR**

**GRANT COUNTY, INDIANA** PANEL 120 of 295

FLOOD INSURANCE RATE MAP

Panel Contains:

COMMUNITY NUMBER PANEL SUFFIX GRANT COUNTY 180435 0120 SWEETSER, TOWN OF 180503 0120

**PRELIMINARY** 