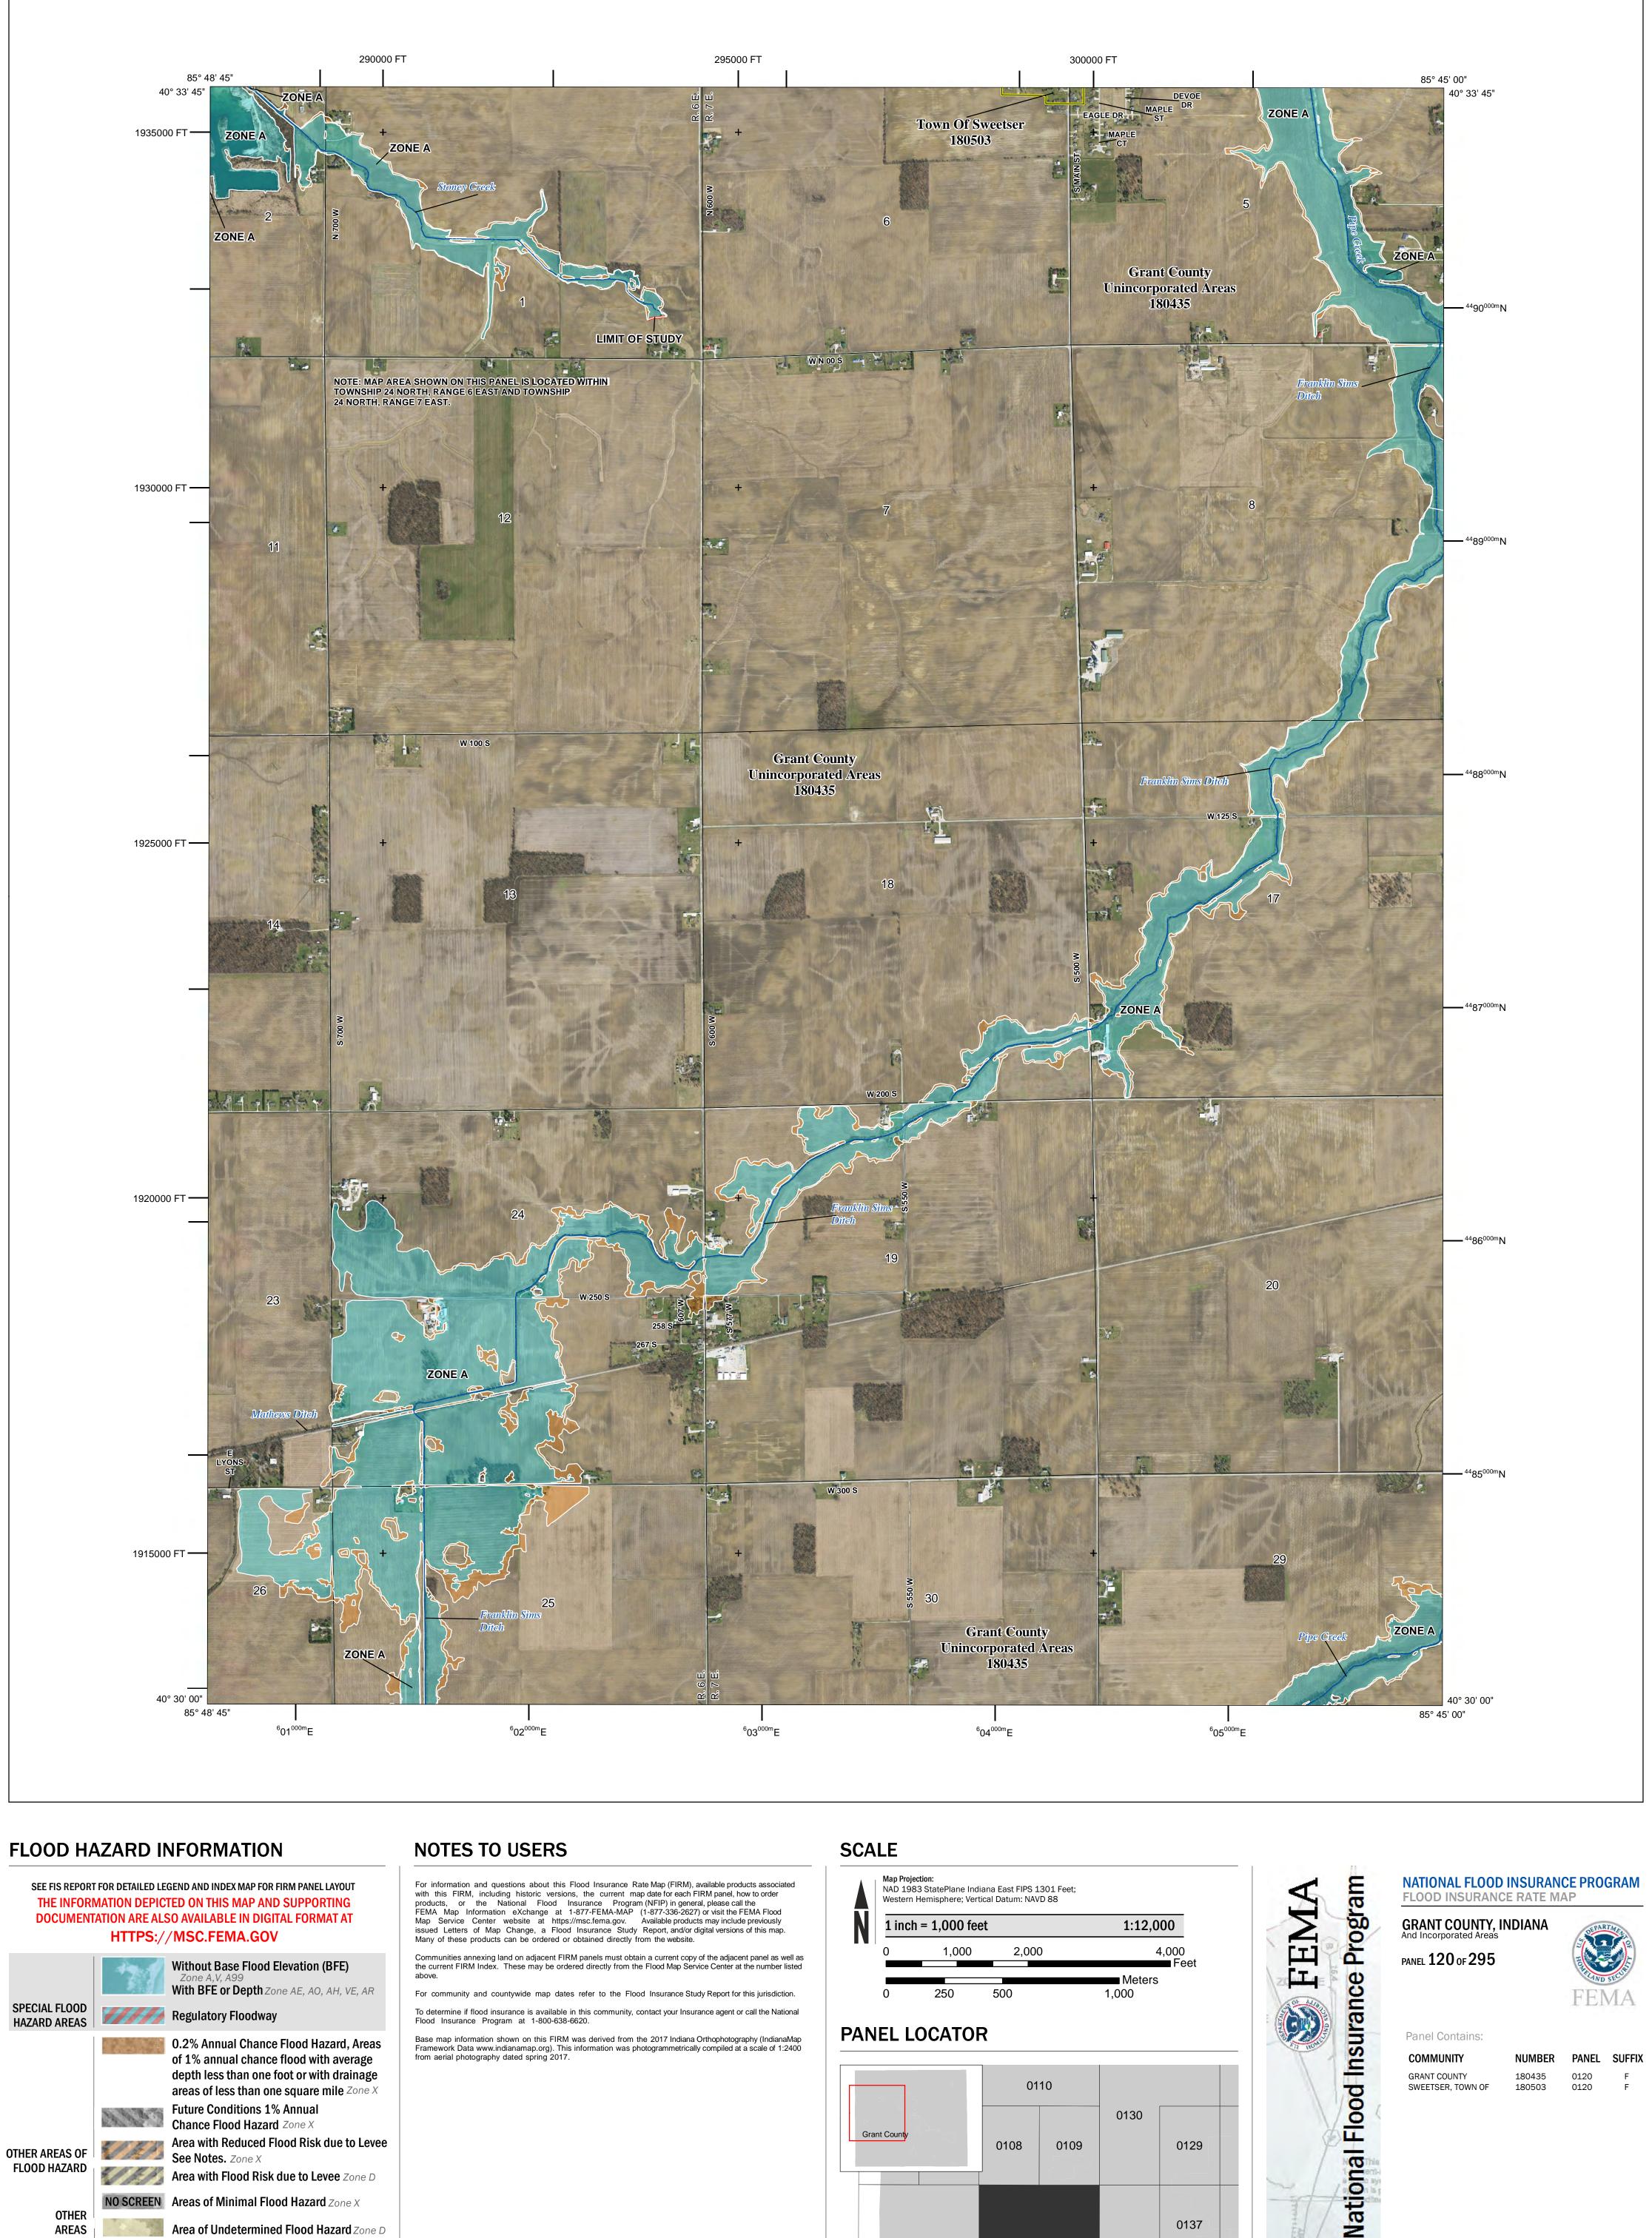

SEE FIS REPORT FOR DETAILED LEGEND AND INDEX MAP FOR FIRM PANEL LAYOUT THE INFORMATION DEPICTED ON THIS MAP AND SUPPORTING **DOCUMENTATION ARE ALSO AVAILABLE IN DIGITAL FORMAT AT** 

17.5 Water Surface Elevation

**FEATURES** 

For information and questions about this Flood Insurance Rate Map (FIRM), available products associated with this FIRM, including historic versions, the current map date for each FIRM panel, how to order products, or the National Flood Insurance Program (NFIP) in general, please call the FEMA Map Information eXchange at 1-877-FEMA-MAP (1-877-336-2627) or visit the FEMA Flood Map Service Center website at https://msc.fema.gov. Available products may include previously issued Letters of Map Change, a Flood Insurance Study Report, and/or digital versions of this map. Many of these products can be ordered or obtained directly from the website.

Base map information shown on this FIRM was derived from the 2017 Indiana Orthophotography (IndianaMap Framework Data www.indianamap.org). This information was photogrammetrically compiled at a scale of 1:2400 from aerial photography dated spring 2017.

## **PANEL LOCATOR**

**GRANT COUNTY, INDIANA** PANEL 120 of 295

FLOOD INSURANCE RATE MAP

Panel Contains:

COMMUNITY NUMBER PANEL SUFFIX GRANT COUNTY 180435 0120 SWEETSER, TOWN OF 180503 0120

**PRELIMINARY** 