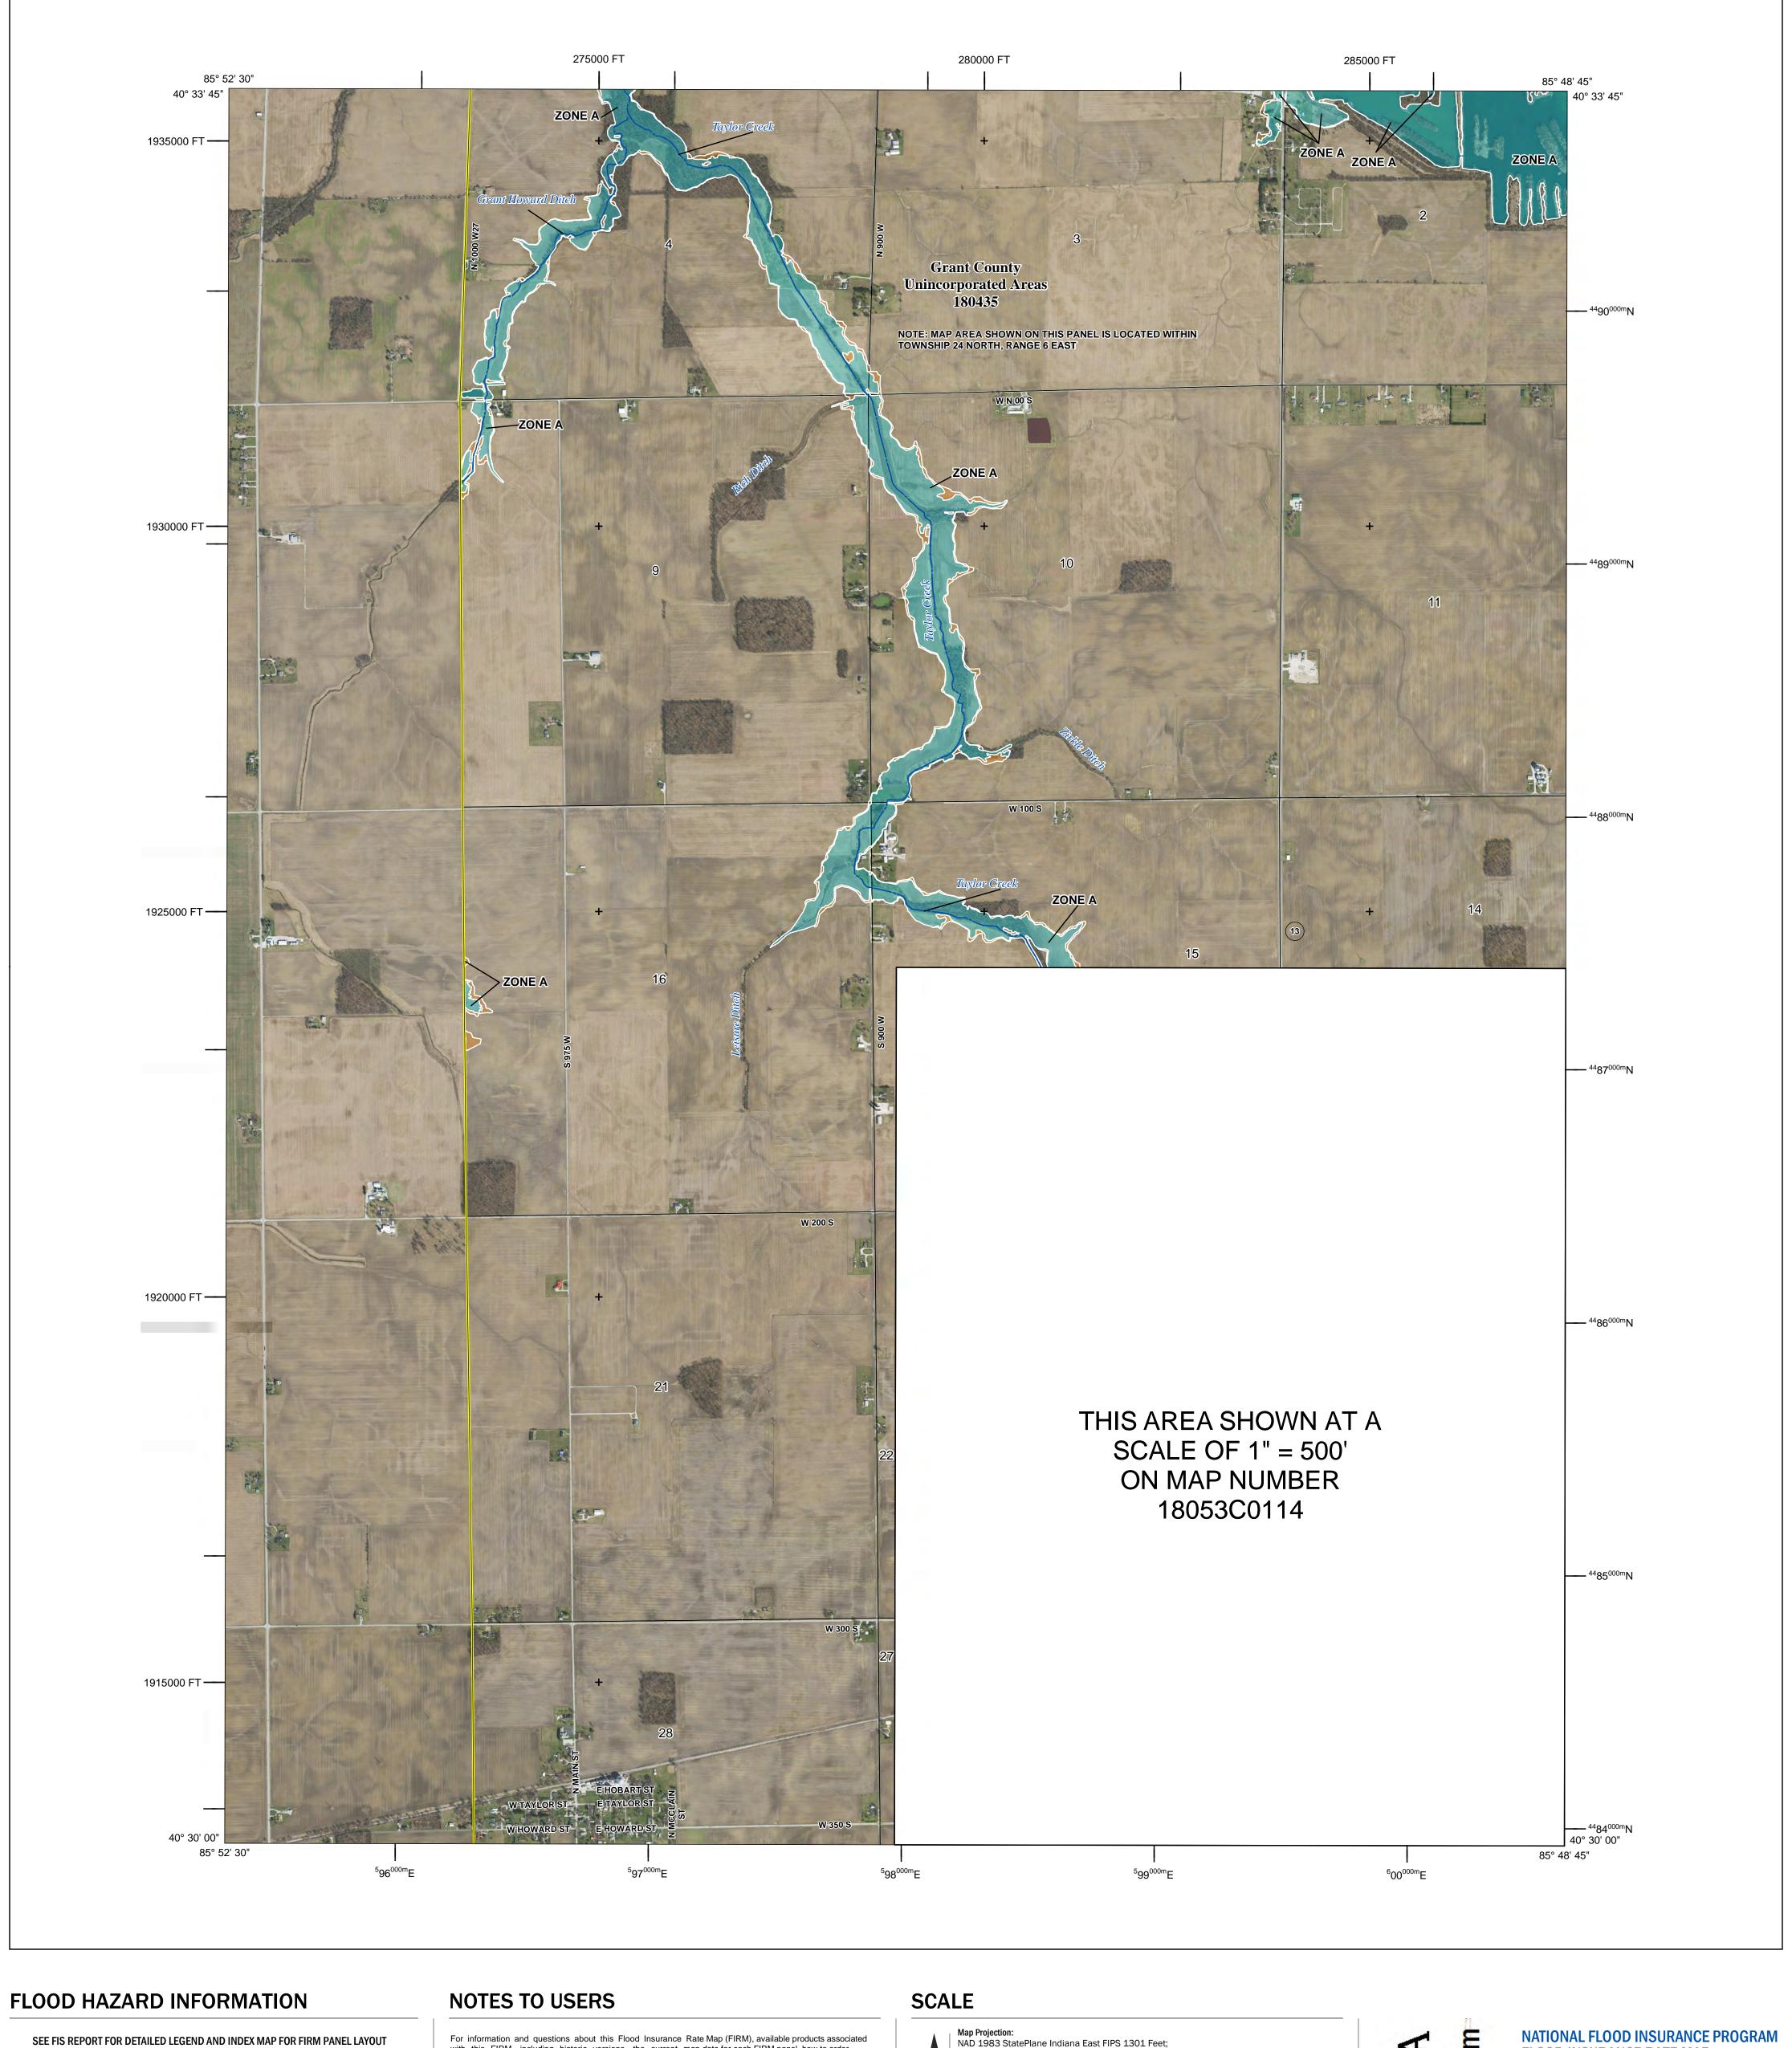

Base map information shown on this FIRM was derived from the 2017 Indiana Orthophotography (IndianaMap Framework Data www.indianamap.org). This information was photogrammetrically compiled at a scale of 1:2400 from aerial photography dated spring 2017.

Western Hemisphere; Vertical Datum: NAVD 88

1,000

250

1 inch = 1,000 feet

National Flood Insurance Program SZONEX

NATIONAL FLOOD INSURANCE PROGRAM FLOOD INSURANCE RATE MAP **GRANT COUNTY, INDIANA** 

PANEL 115 OF 295