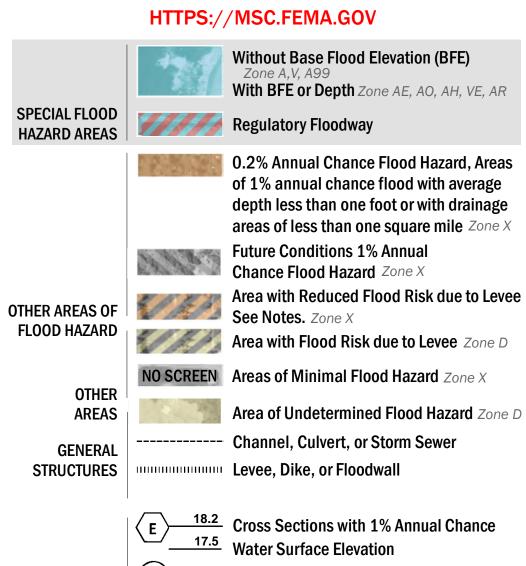

SEE FIS REPORT FOR DETAILED LEGEND AND INDEX MAP FOR FIRM PANEL LAYOUT THE INFORMATION DEPICTED ON THIS MAP AND SUPPORTING **DOCUMENTATION ARE ALSO AVAILABLE IN DIGITAL FORMAT AT** 

**Coastal Transect** 

—- Profile Baseline

**Coastal Transect Baseline** 

Hydrographic Feature

**Jurisdiction Boundary** 

----- 513 ---- Base Flood Elevation Line (BFE)

**Limit of Study** 

OTHER

**FEATURES** 