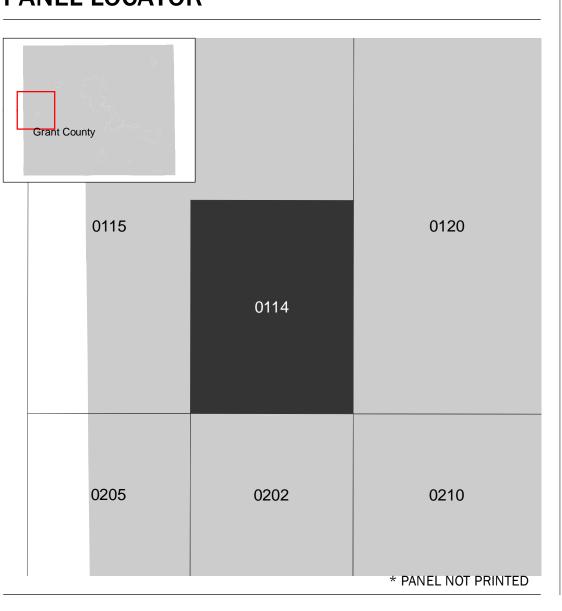

## PANEL LOCATOR

National Flood Insurance Program

GRANT COUNTY, INDIANA
And Incorporated Areas

Panel Contains:

COMMUNITY NUMBER PANEL SUFFIX

GRANT COUNTY 180435 0114 F
SWAYZEE, TOWN OF 180353 0114 F

PRELIMINARY 4/21/2022