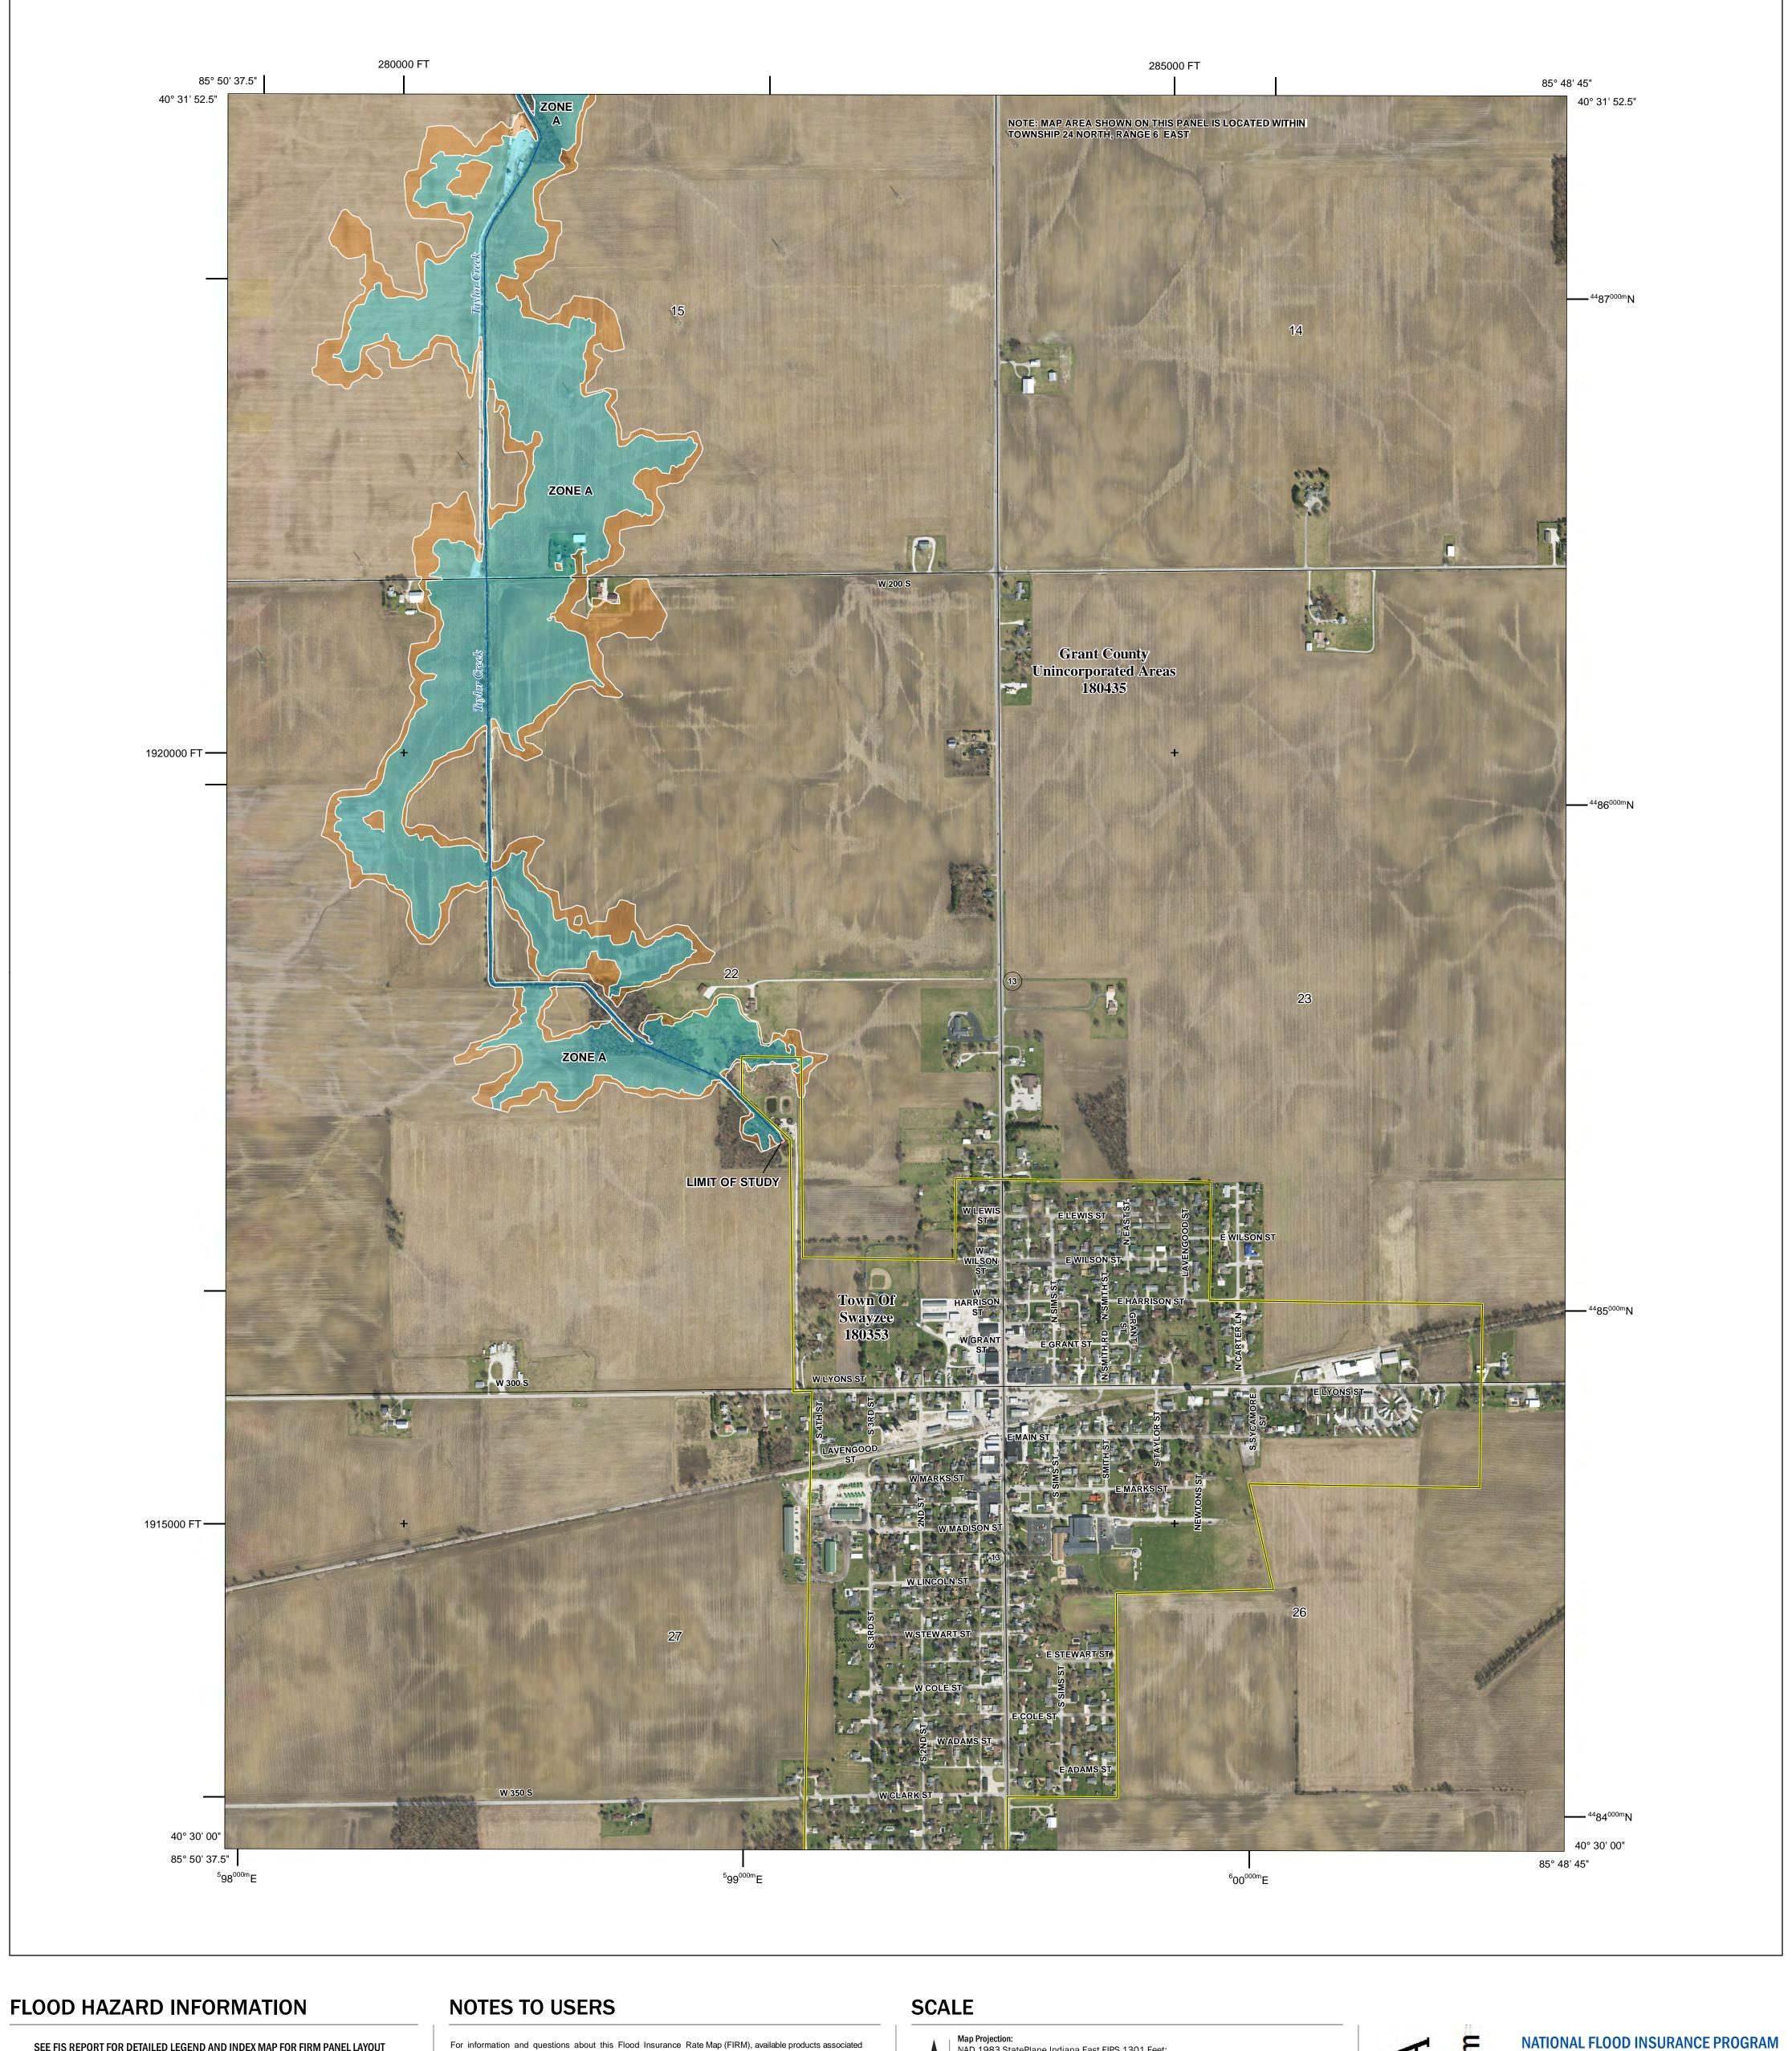

Base map information shown on this FIRM was derived from the 2017 Indiana Orthophotography (IndianaMap Framework Data www.indianamap.org). This information was photogrammetrically compiled at a scale of 1:2400 from aerial photography dated spring 2017.

## PANEL LOCATOR

National Flood Insurance Program

GRANT COUNTY, INDIANA
And Incorporated Areas

Panel Contains:

COMMUNITY NUMBER PANEL SUFFIX

GRANT COUNTY 180435 0114 F
SWAYZEE, TOWN OF 180353 0114 F

PRELIMINARY 4/21/2022

VERSION NUMBER
2.6.3.6

MAP NUMBER
18053C0114F

MAP REVISED