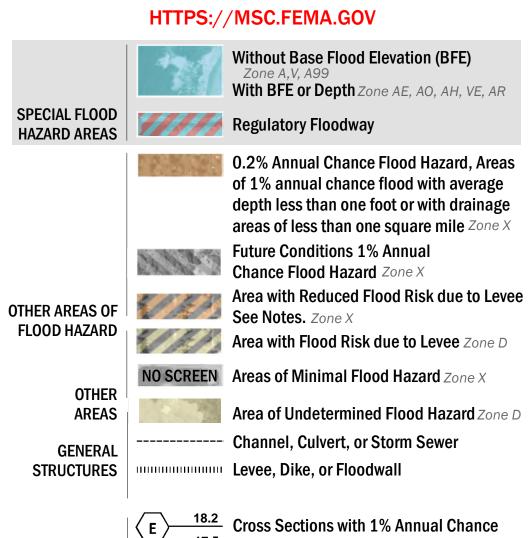

**Coastal Transect** 

—- Profile Baseline

**Coastal Transect Baseline** 

- Hydrographic Feature

**Jurisdiction Boundary** 

----- 513 ---- Base Flood Elevation Line (BFE)

Limit of Study

OTHER

**FEATURES** 

For information and questions about this Flood Insurance Rate Map (FIRM), available products associated with this FIRM, including historic versions, the current map date for each FIRM panel, how to order products, or the National Flood Insurance Program (NFIP) in general, please call the FEMA Map Information eXchange at 1-877-FEMA-MAP (1-877-336-2627) or visit the FEMA Flood Map Service Center website at https://msc.fema.gov. Available products may include previously issued Letters of Map Change, a Flood Insurance Study Report, and/or digital versions of this map. Many of these products can be ordered or obtained directly from the website.