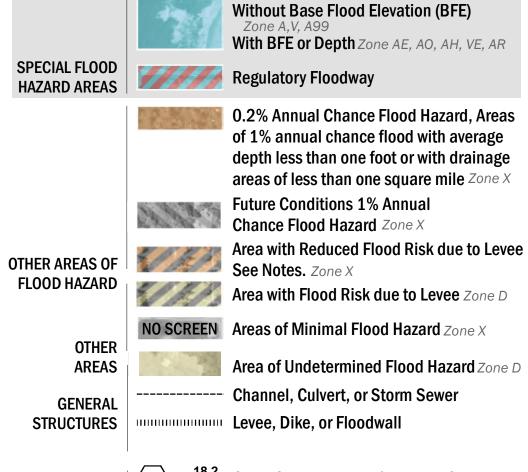

## Area with Flood Risk due to Levee Zone D **Area of Undetermined Flood Hazard** Zone D 18.2 Cross Sections with 1% Annual Chance 17.5 Water Surface Elevation **Coastal Transect Coastal Transect Baseline** — - Profile Baseline

- Hydrographic Feature

**Jurisdiction Boundary** 

**Base Flood Elevation Line (BFE)** 

Limit of Study

OTHER

**FEATURES** 

For information and questions about this Flood Insurance Rate Map (FIRM), available products associated with this FIRM, including historic versions, the current map date for each FIRM panel, how to order products, or the National Flood Insurance Program (NFIP) in general, please call the FEMA Map Information eXchange at 1-877-FEMA-MAP (1-877-336-2627) or visit the FEMA Flood Map Service Center website at https://msc.fema.gov. Available products may include previously issued Letters of Map Change, a Flood Insurance Study Report, and/or digital versions of this map. Many of these products can be ordered or obtained directly from the website.