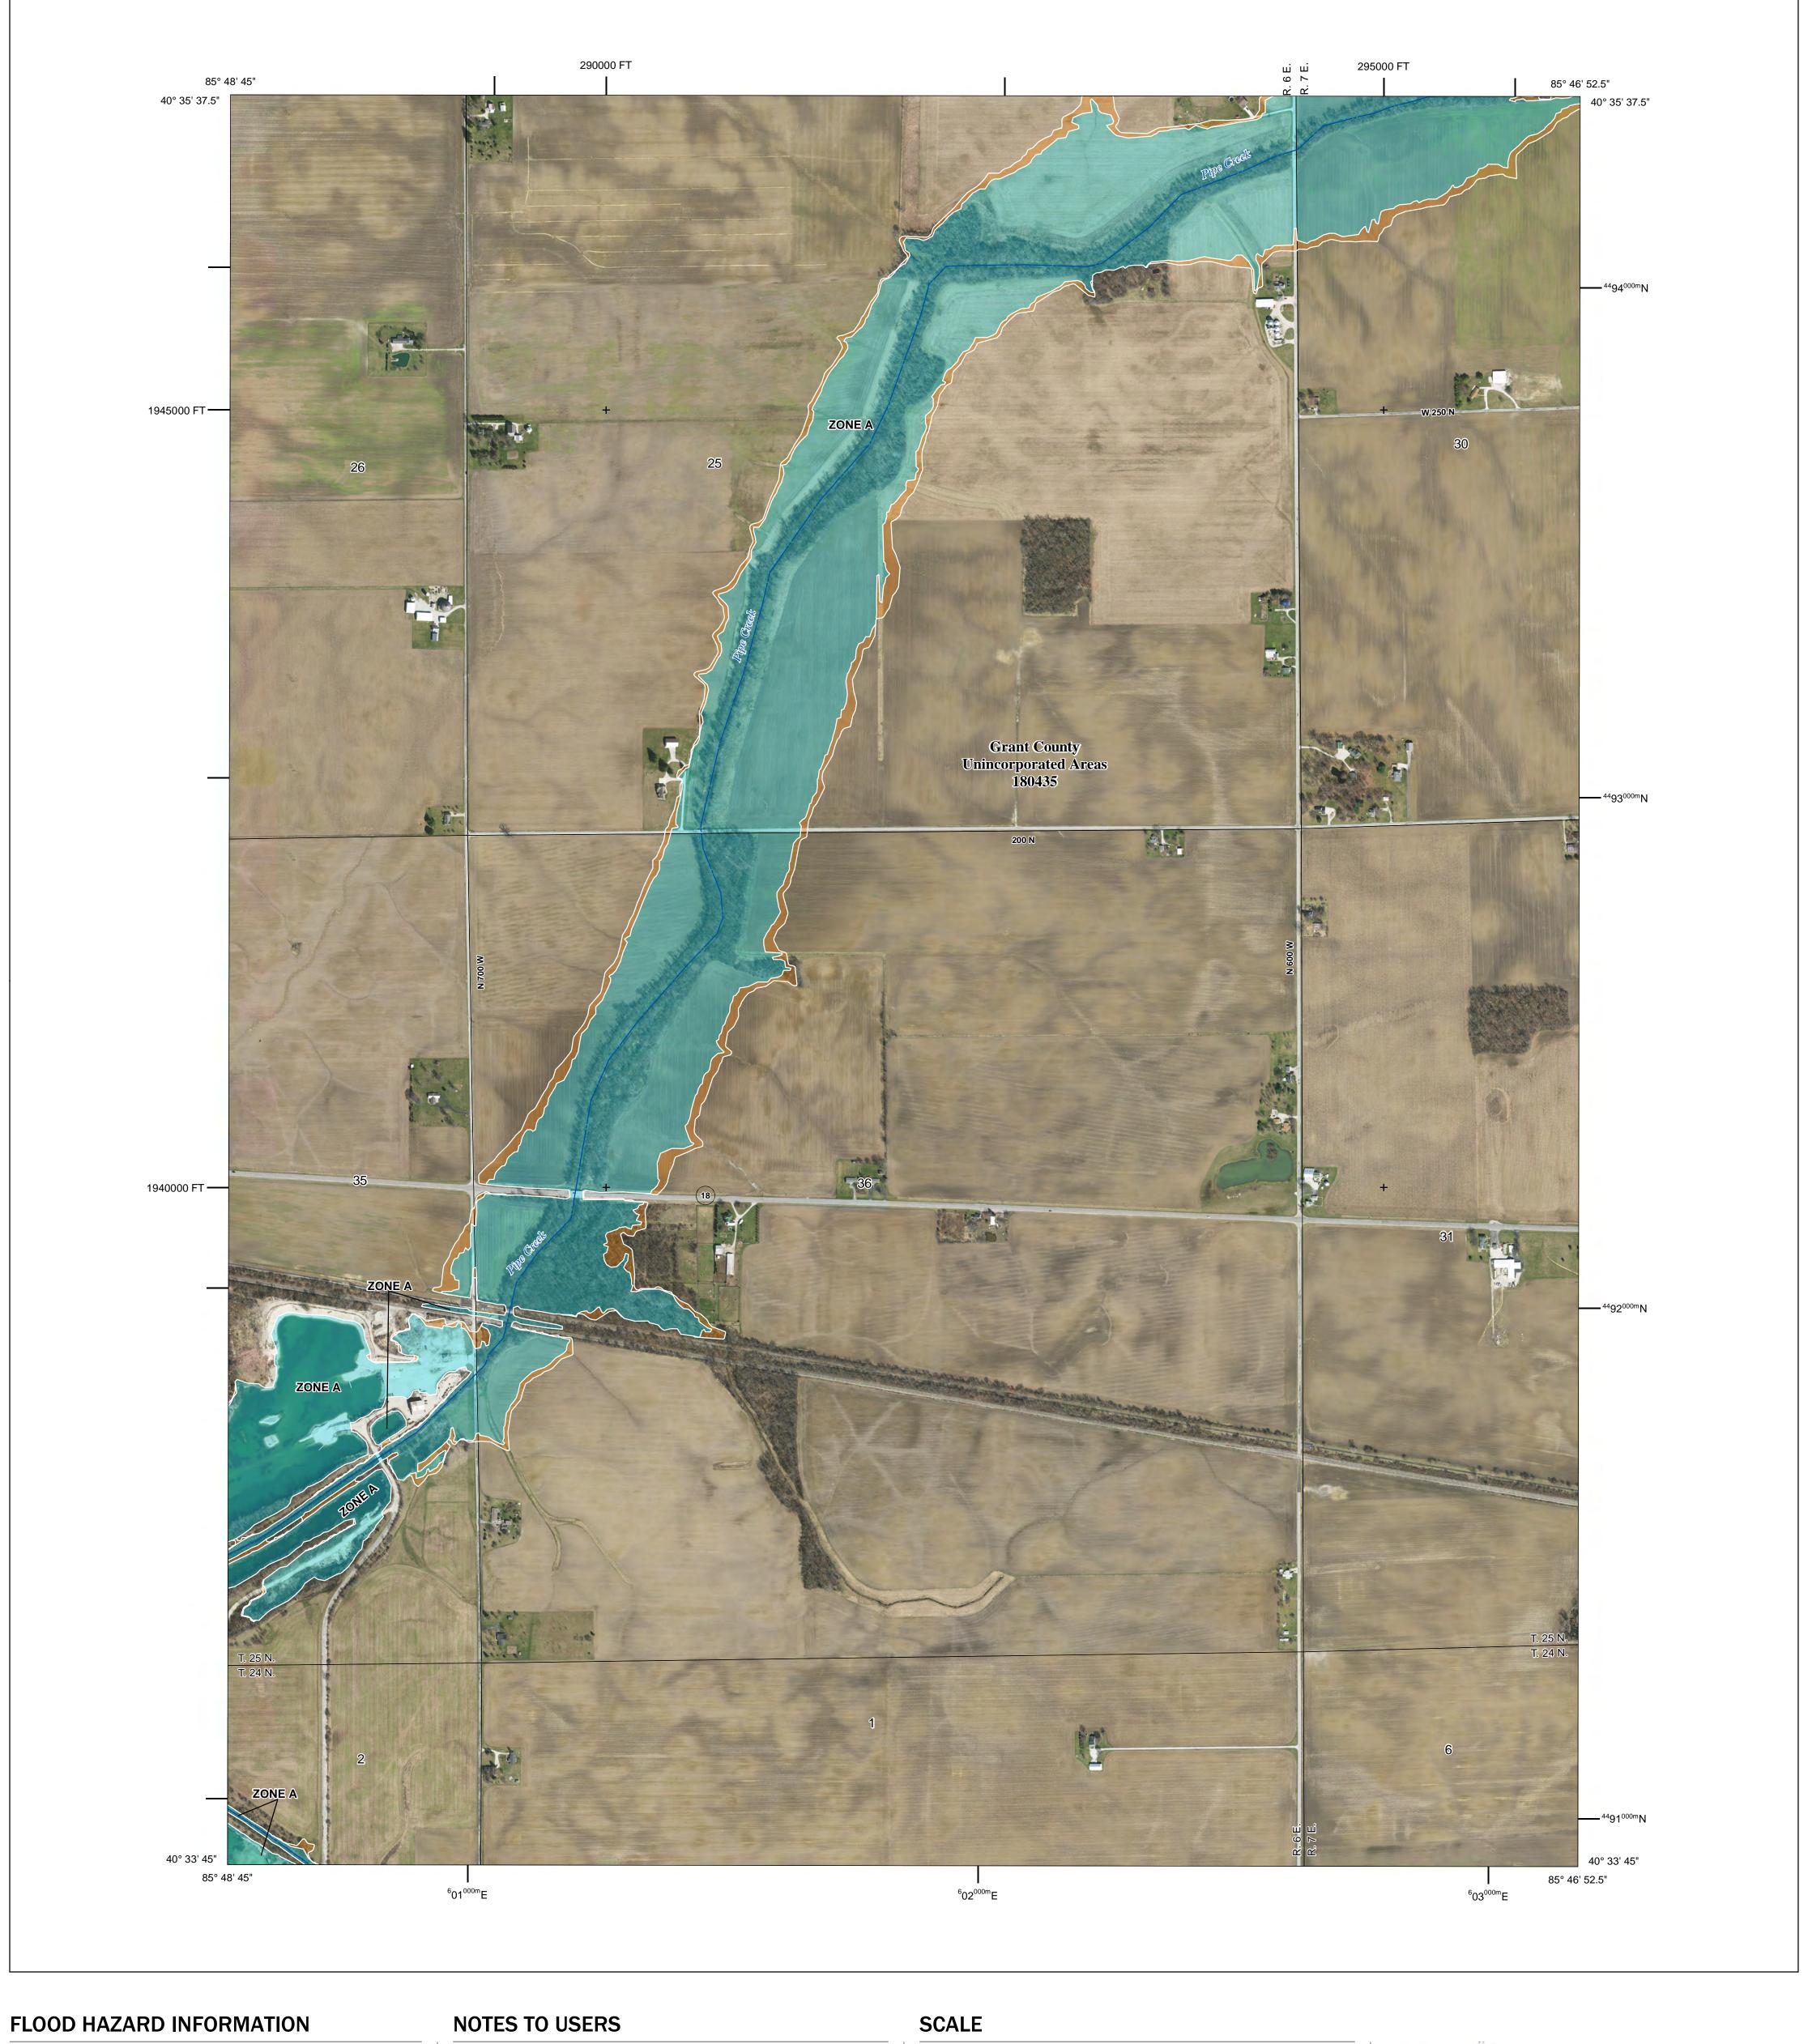

Base map information shown on this FIRM was derived from the 2017 Indiana Orthophotography (IndianaMap Framework Data www.indianamap.org). This information was photogrammetrically compiled at a scale of 1:2400 from aerial photography dated spring 2017.

## PANEL LOCATOR

NATIONAL FLOOD INSURANCE PROGRAM FLOOD INSURANCE RATE MAP

**GRANT COUNTY, INDIANA** PANEL 108 of 295

Panel Contains:

National Flood Insurance Program

SZONEX

NUMBER PANEL SUFFIX 180435

**PRELIMINARY** 4/21/2022