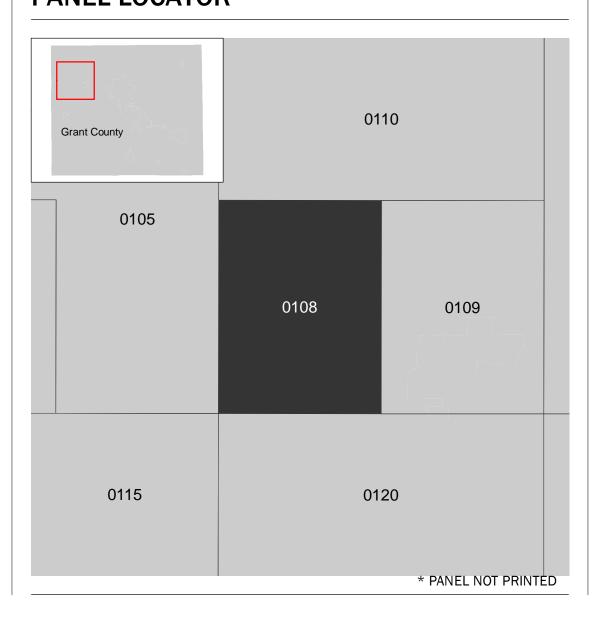

## PANEL LOCATOR

NATIONAL FLOOD INSURANCE PROGRAM FLOOD INSURANCE RATE MAP

**GRANT COUNTY, INDIANA** PANEL 108 of 295

Panel Contains:

National Flood Insurance Program

SZONEX

NUMBER PANEL SUFFIX 180435

**PRELIMINARY** 4/21/2022