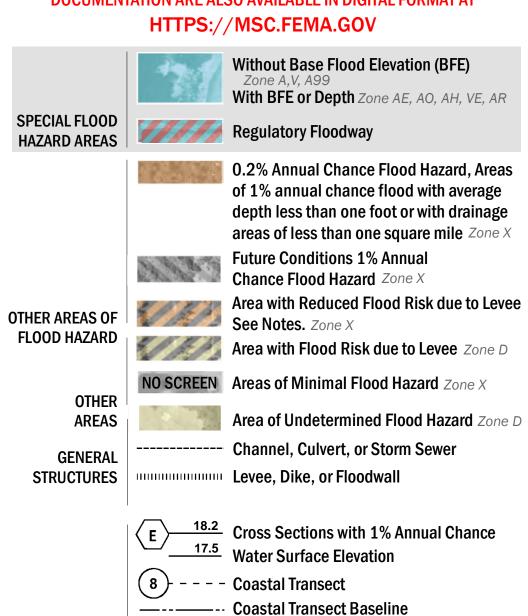

SEE FIS REPORT FOR DETAILED LEGEND AND INDEX MAP FOR FIRM PANEL LAYOUT THE INFORMATION DEPICTED ON THIS MAP AND SUPPORTING **DOCUMENTATION ARE ALSO AVAILABLE IN DIGITAL FORMAT AT** 

— - Profile Baseline

Hydrographic Feature

**Jurisdiction Boundary** 

**Base Flood Elevation Line (BFE)** 

**Limit of Study** 

OTHER

**FEATURES** 

For information and questions about this Flood Insurance Rate Map (FIRM), available products associated with this FIRM, including historic versions, the current map date for each FIRM panel, how to order products, or the National Flood Insurance Program (NFIP) in general, please call the FEMA Map Information eXchange at 1-877-FEMA-MAP (1-877-336-2627) or visit the FEMA Flood Map Service Center website at https://msc.fema.gov. Available products may include previously issued Letters of Map Change, a Flood Insurance Study Report, and/or digital versions of this map. Many of these products can be ordered or obtained directly from the website.