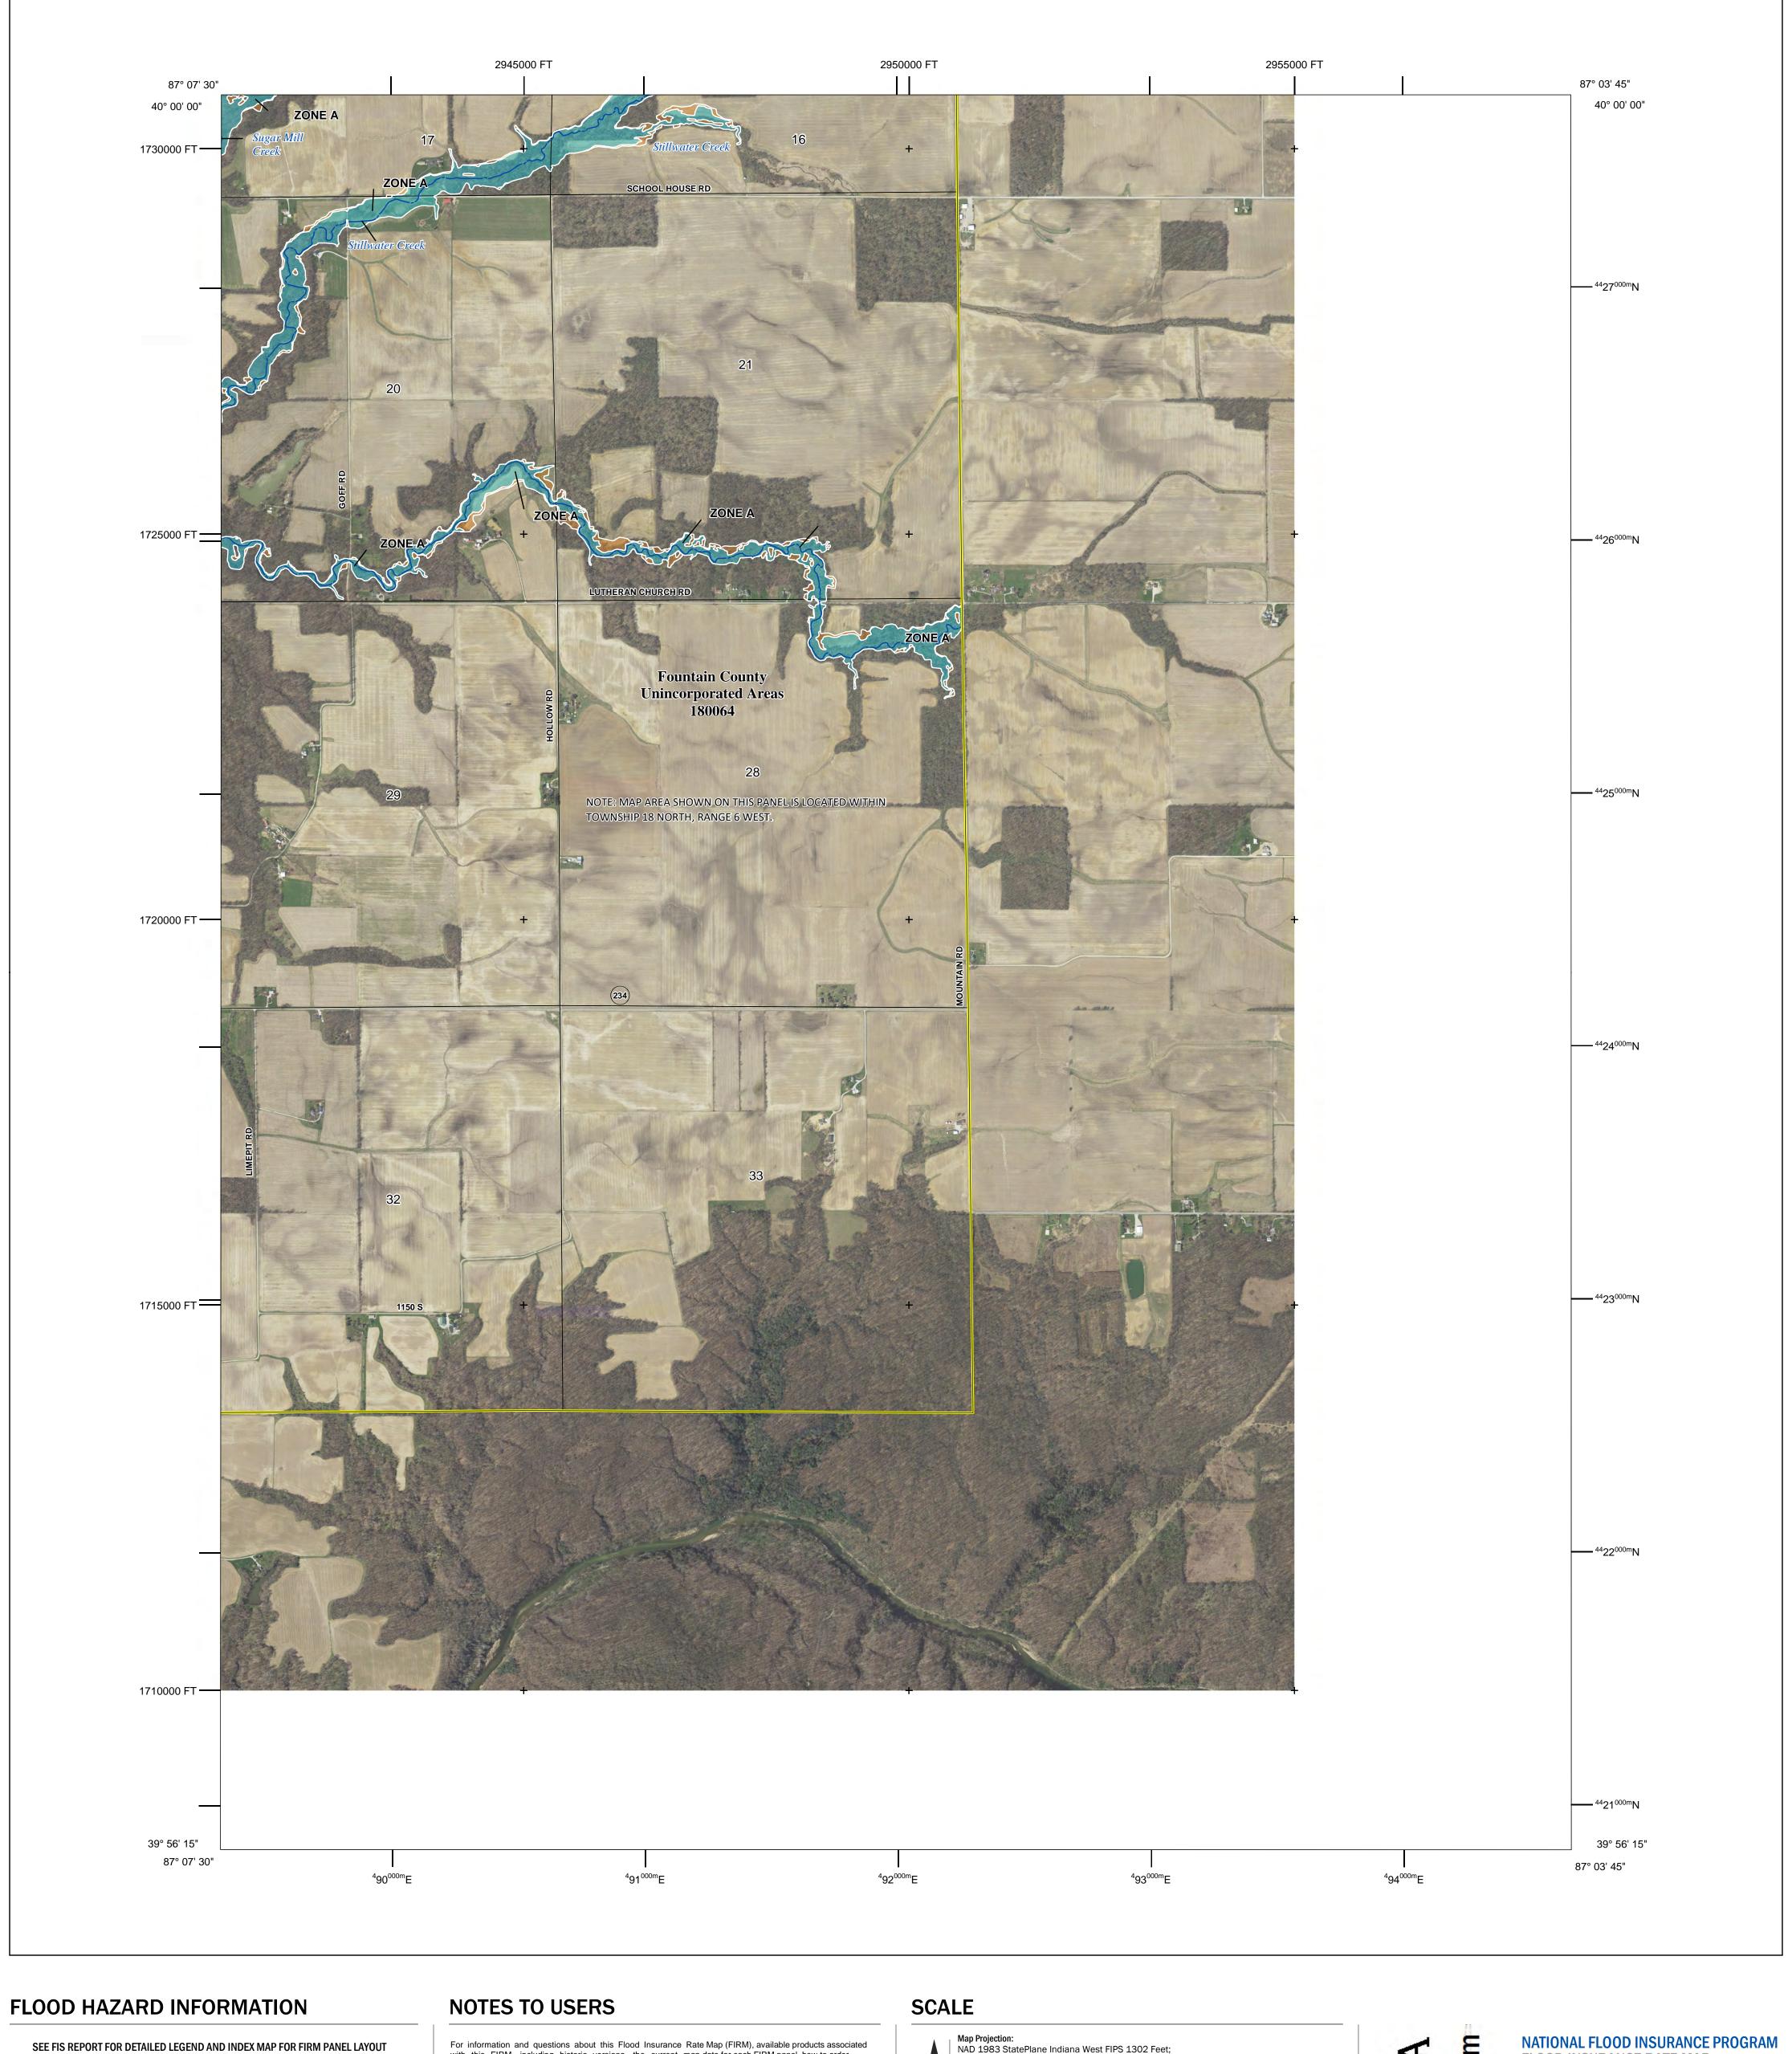

Base map information shown on this FIRM was derived from the 2018 Indiana Orthophotography (IndianaMap Framework Data www.indianamap.org). This information was photogrammetrically compiled at a scale of 1:1200 from aerial photography dated spring 2018.

## PANEL LOCATOR 0355

2,000

500

1:12,000

1,000

4,000

Feet

\* PANEL NOT PRINTED

Western Hemisphere; Vertical Datum: NAVD 88

1,000

250

1 inch = 1,000 feet

## National Flood Insurance Program NATIONAL FLOOD INSURANCE PROGRAM FLOOD INSURANCE RATE MAP FOUNTAIN COUNTY, INDIANA

PANEL 355 OF 375

Panel Contains:

COMMUNITY

FOUNTAIN COUNTY

NUMBER PANEL SUFFIX 180064 0355

**PRELIMINARY** 01/31/2023

> **VERSION NUMBER** 2.6.3.6 **MAP NUMBER** 18045C0355D **MAP REVISED**