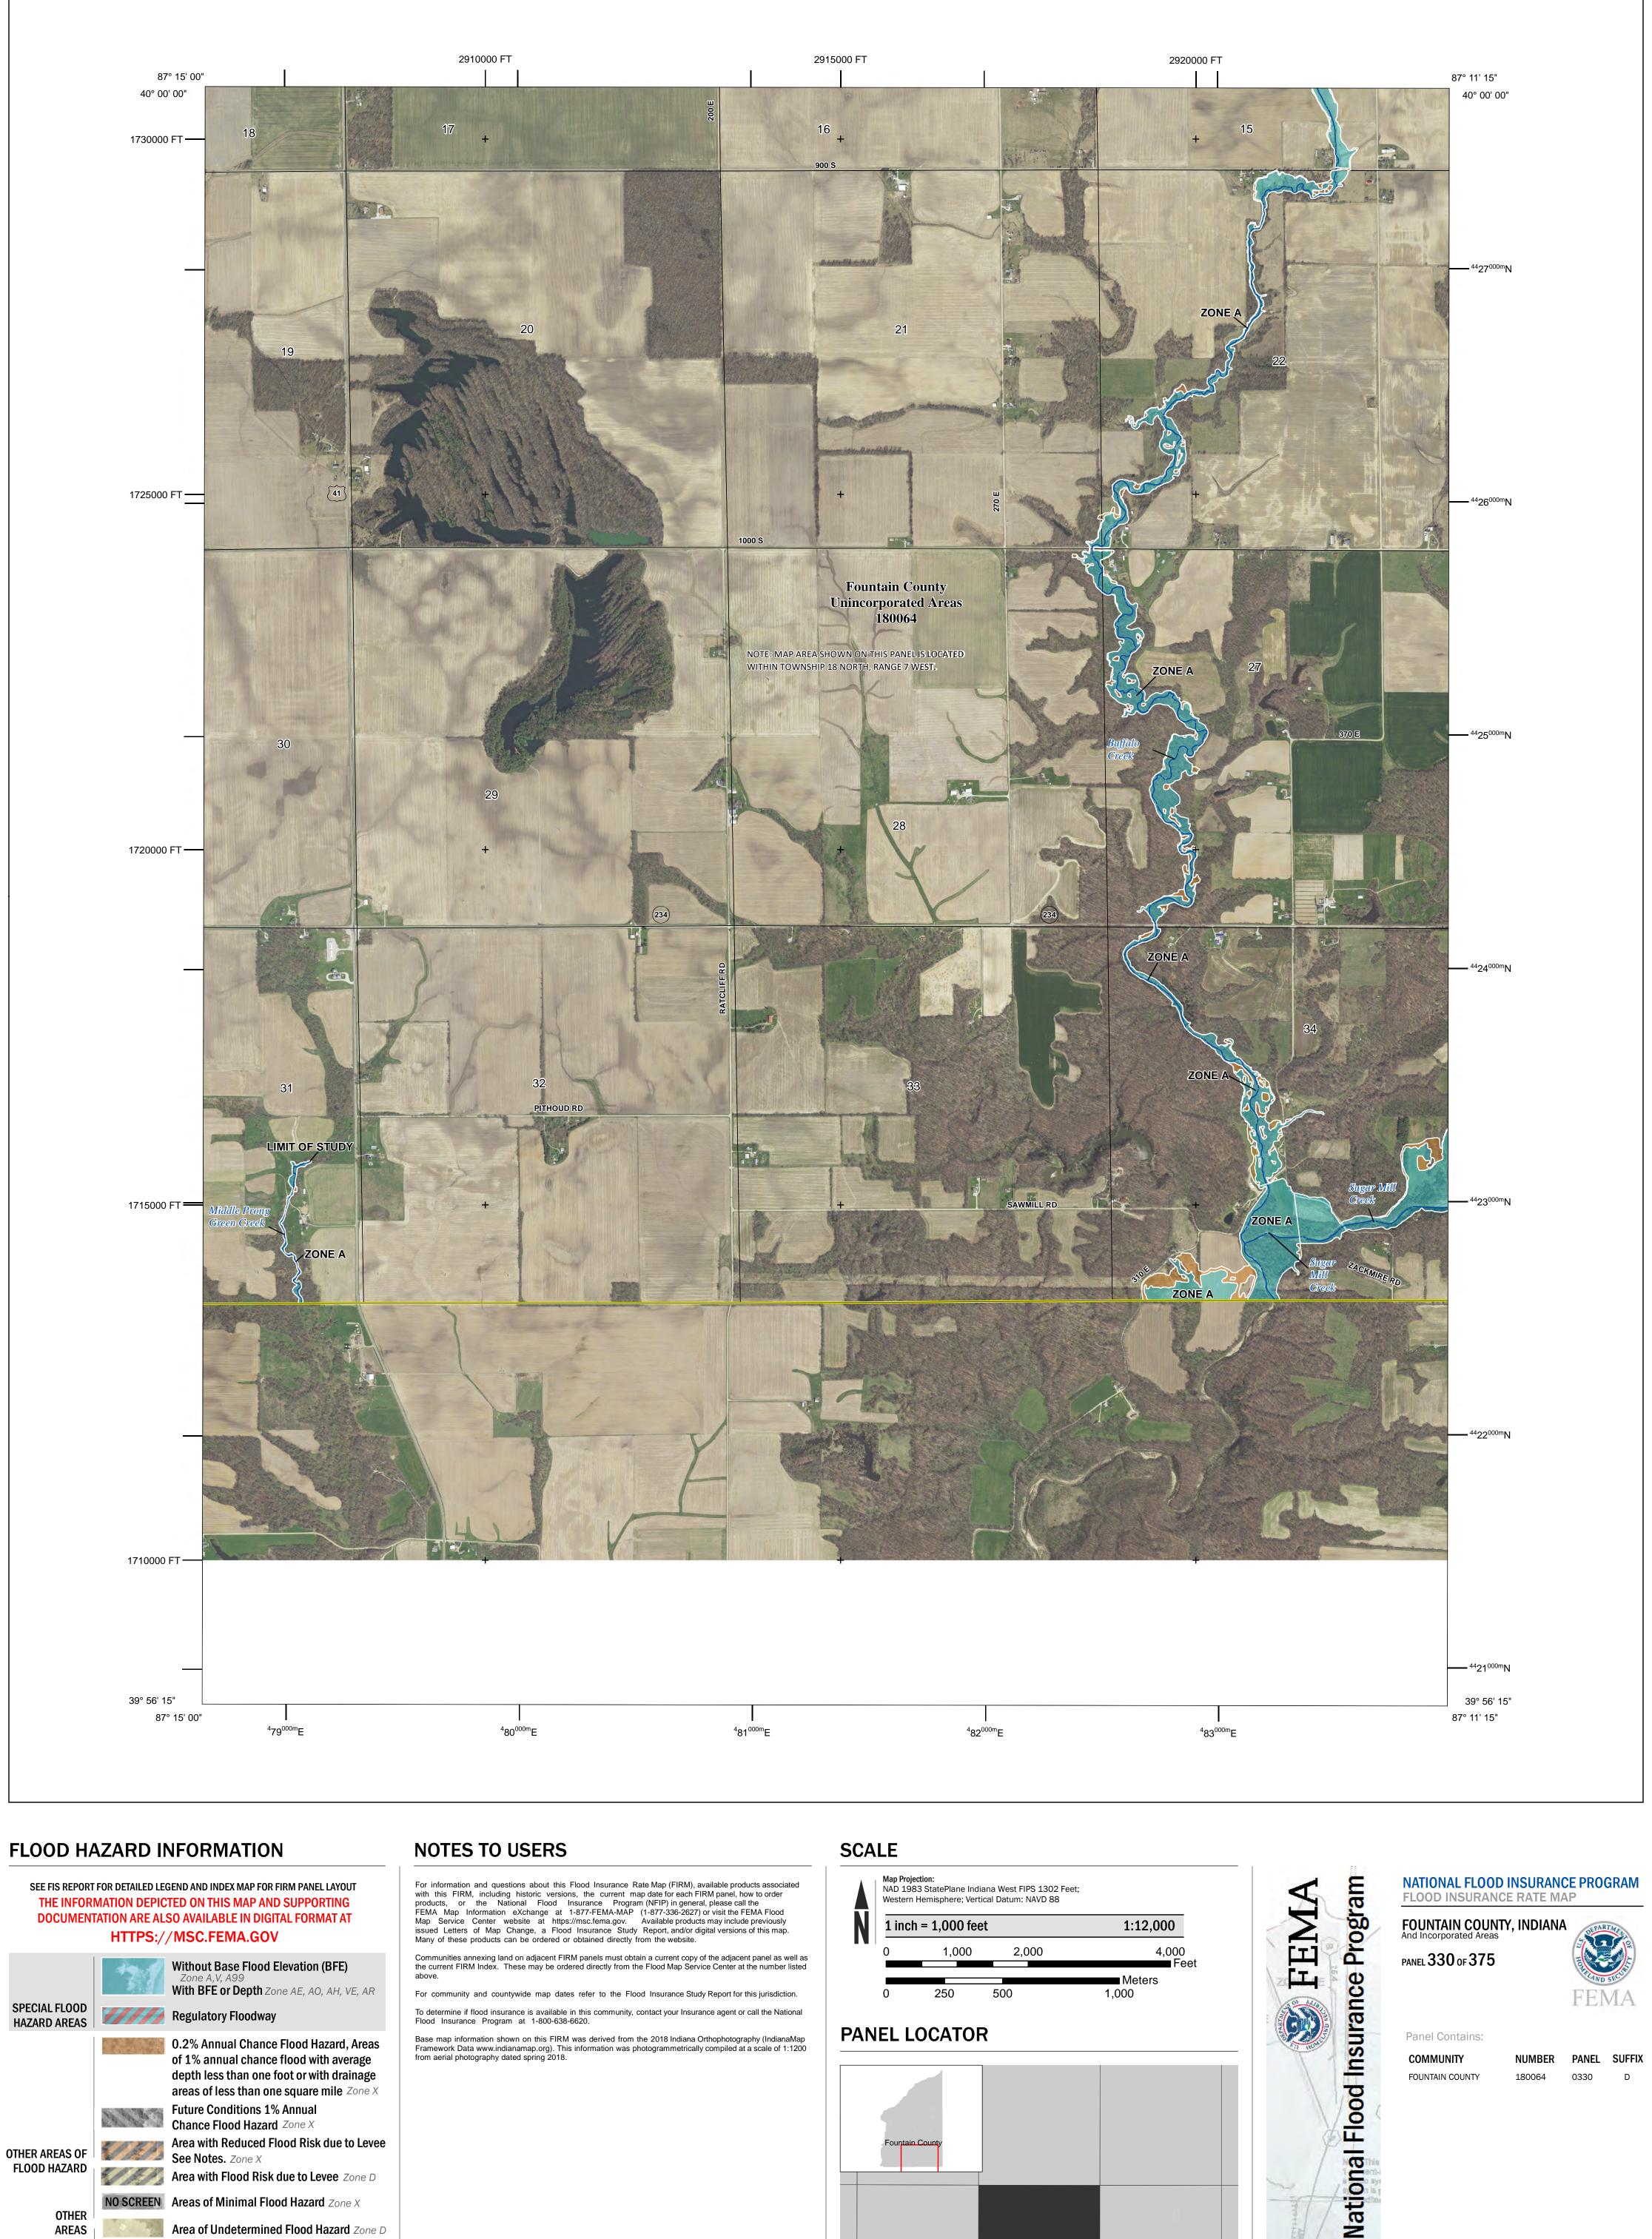

SEE FIS REPORT FOR DETAILED LEGEND AND INDEX MAP FOR FIRM PANEL LAYOUT THE INFORMATION DEPICTED ON THIS MAP AND SUPPORTING **DOCUMENTATION ARE ALSO AVAILABLE IN DIGITAL FORMAT AT** 

— - Profile Baseline

Flood Insurance Program at 1-800-638-6620.

Base map information shown on this FIRM was derived from the 2018 Indiana Orthophotography (IndianaMap Framework Data www.indianamap.org). This information was photogrammetrically compiled at a scale of 1:1200 from aerial photography dated spring 2018.