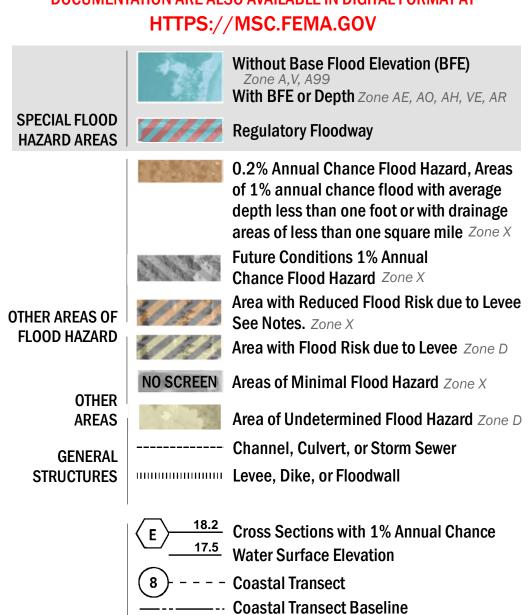

SEE FIS REPORT FOR DETAILED LEGEND AND INDEX MAP FOR FIRM PANEL LAYOUT THE INFORMATION DEPICTED ON THIS MAP AND SUPPORTING **DOCUMENTATION ARE ALSO AVAILABLE IN DIGITAL FORMAT AT** 

— - Profile Baseline

Hydrographic Feature

**Jurisdiction Boundary** 

**Base Flood Elevation Line (BFE)** 

**Limit of Study** 

OTHER

**FEATURES** 

For information and questions about this Flood Insurance Rate Map (FIRM), available products associated with this FIRM, including historic versions, the current map date for each FIRM panel, how to order products, or the National Flood Insurance Program (NFIP) in general, please call the FEMA Map Information eXchange at 1-877-FEMA-MAP (1-877-336-2627) or visit the FEMA Flood Map Service Center website at https://msc.fema.gov. Available products may include previously issued Letters of Map Change, a Flood Insurance Study Report, and/or digital versions of this map. Many of these products can be ordered or obtained directly from the website.