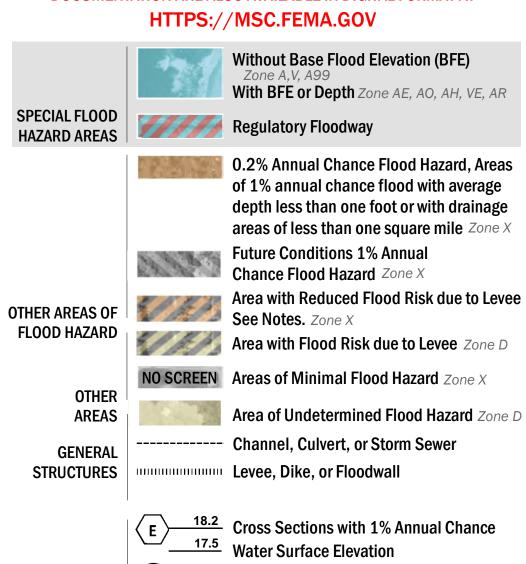

SEE FIS REPORT FOR DETAILED LEGEND AND INDEX MAP FOR FIRM PANEL LAYOUT THE INFORMATION DEPICTED ON THIS MAP AND SUPPORTING DOCUMENTATION ARE ALSO AVAILABLE IN DIGITAL FORMAT AT

**Coastal Transect** 

— - Profile Baseline

**Coastal Transect Baseline** 

Hydrographic Feature

**Jurisdiction Boundary** 

----- 513 ---- Base Flood Elevation Line (BFE)

**Limit of Study** 

OTHER

**FEATURES** 

For information and questions about this Flood Insurance Rate Map (FIRM), available products associated with this FIRM, including historic versions, the current map date for each FIRM panel, how to order products, or the National Flood Insurance Program (NFIP) in general, please call the FEMA Map Information eXchange at 1-877-FEMA-MAP (1-877-336-2627) or visit the FEMA Flood Map Service Center website at https://msc.fema.gov. Available products may include previously issued Letters of Map Change, a Flood Insurance Study Report, and/or digital versions of this map. Many of these products can be ordered or obtained directly from the website.