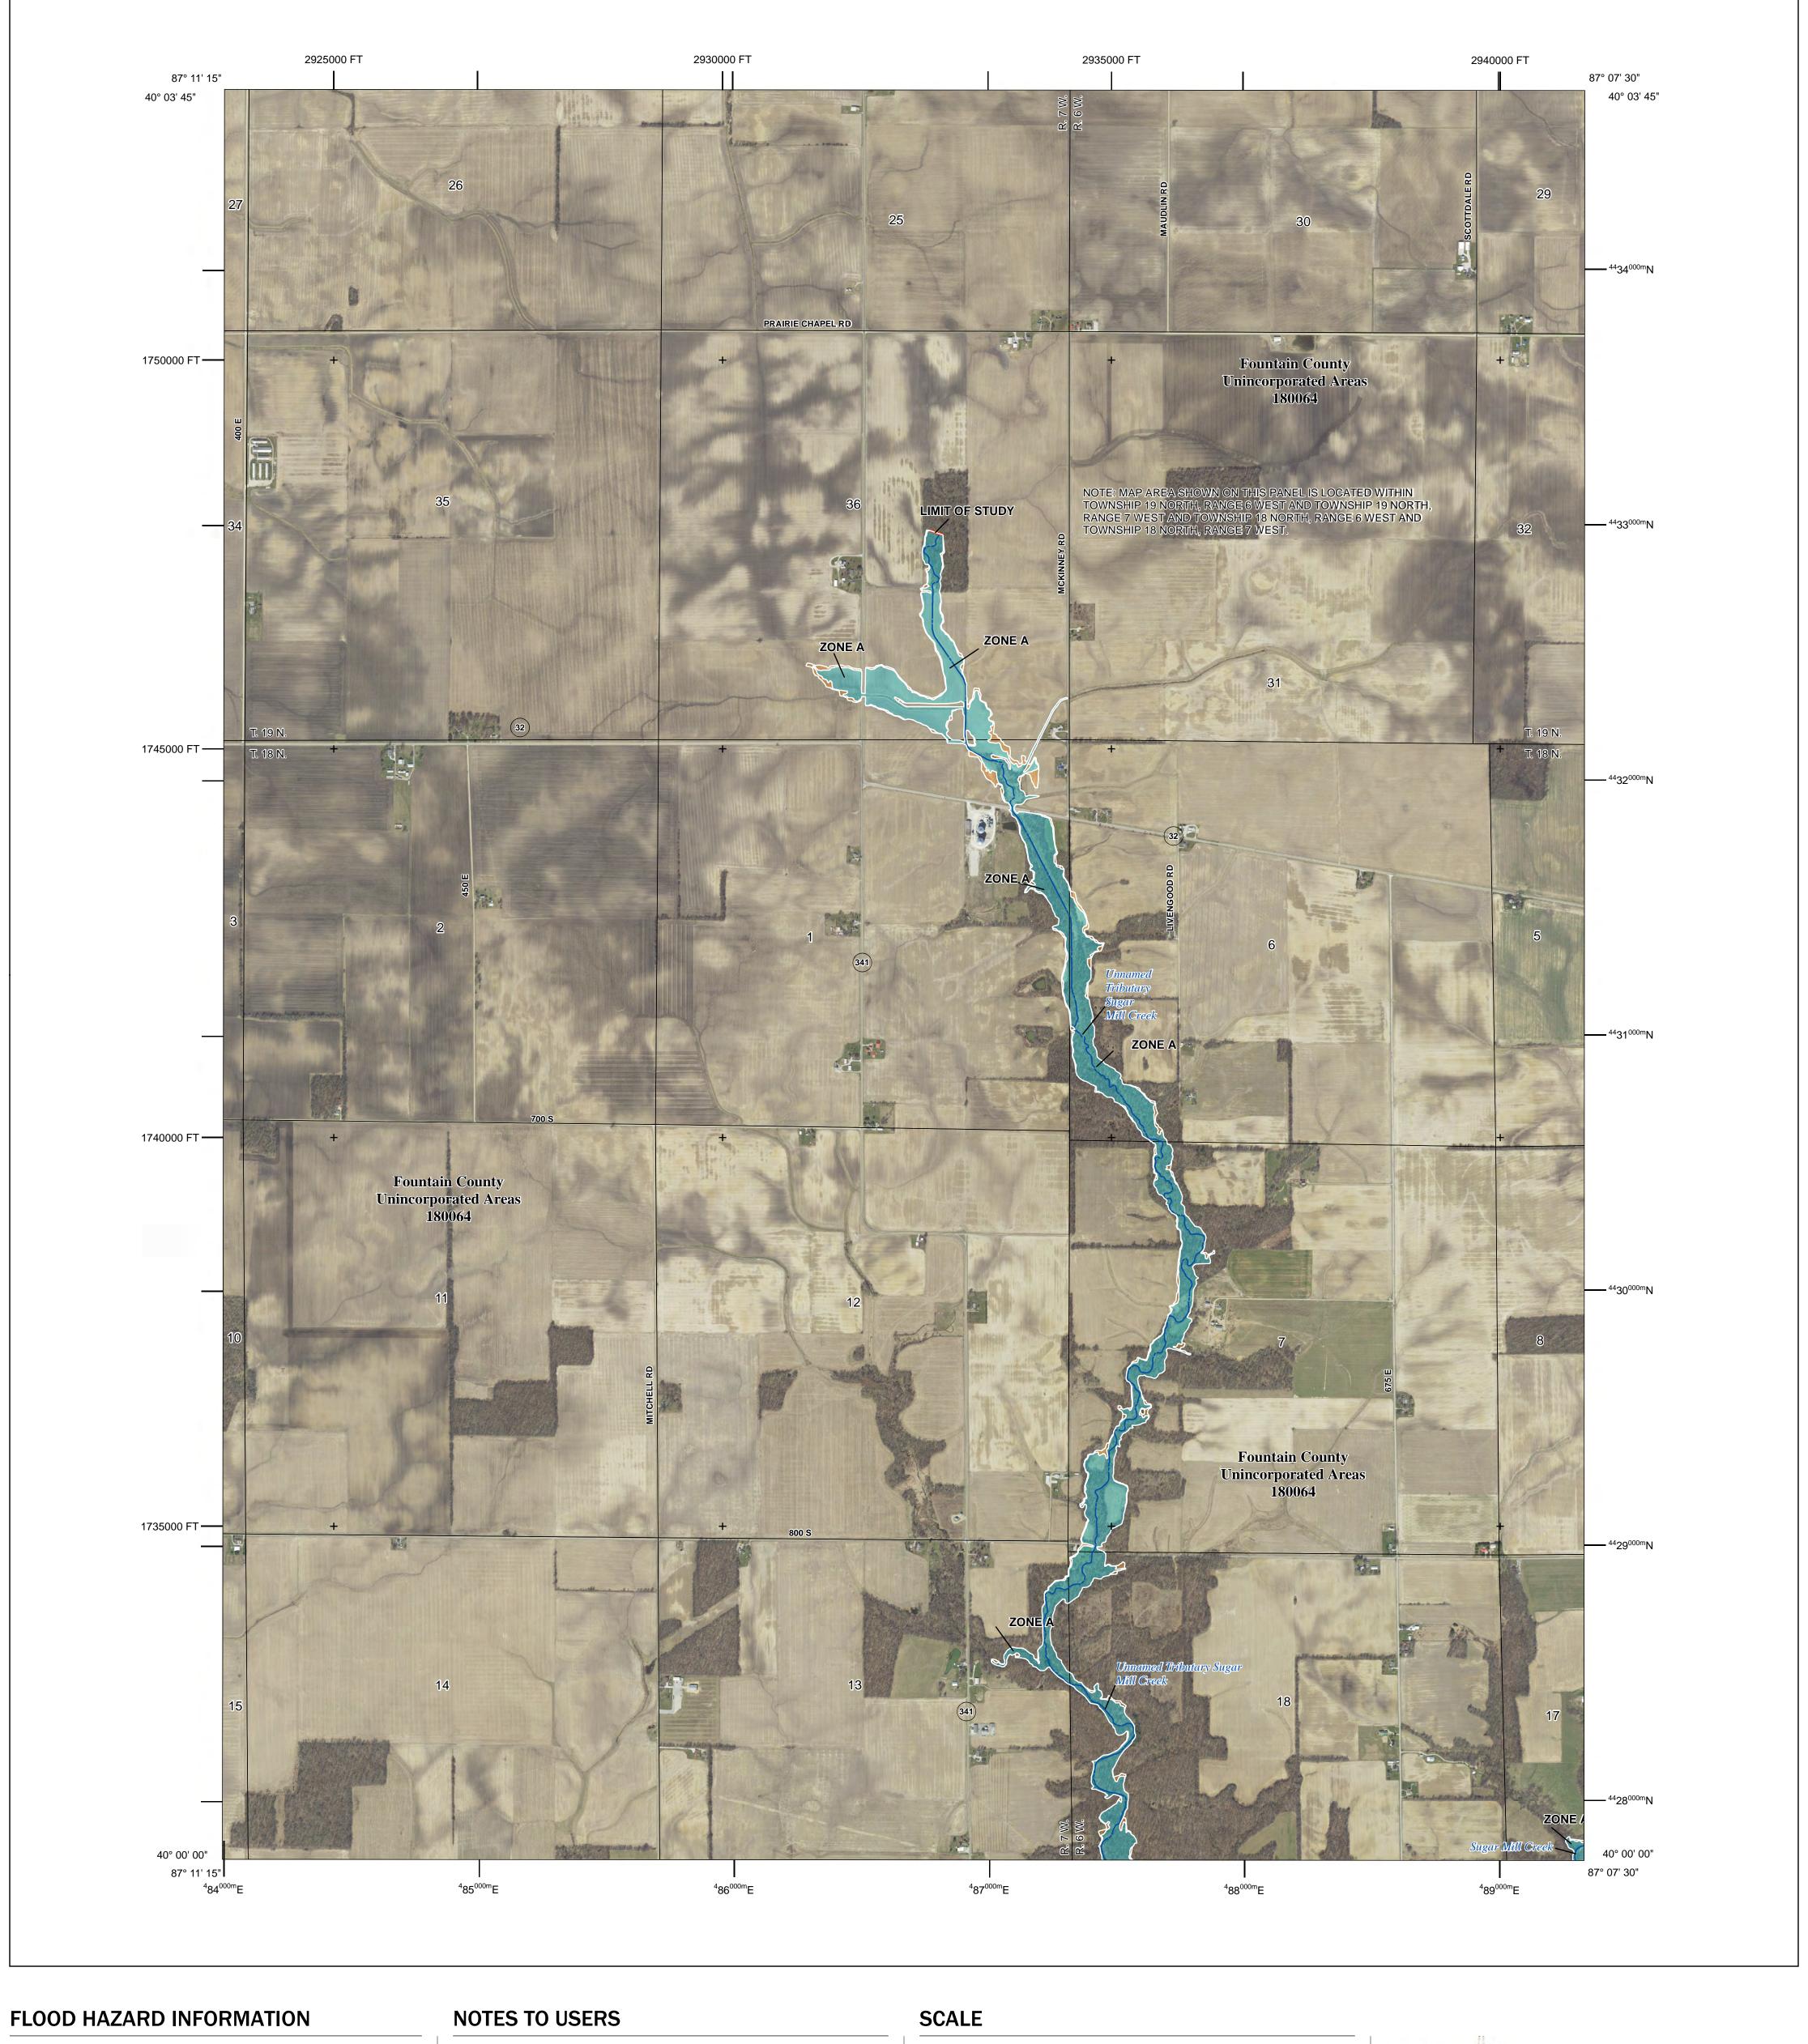

## PANEL LOCATOR

National Flood Insurance Program NATIONAL FLOOD INSURANCE PROGRAM FLOOD INSURANCE RATE MAP FOUNTAIN COUNTY, INDIANA

PANEL 245 OF 375

Panel Contains:

COMMUNITY FOUNTAIN COUNTY

NUMBER PANEL SUFFIX 0245 180064

**PRELIMINARY** 01/31/2023

> **VERSION NUMBER** 2.6.3.6 MAP NUMBER 18045C0245D MAP REVISED