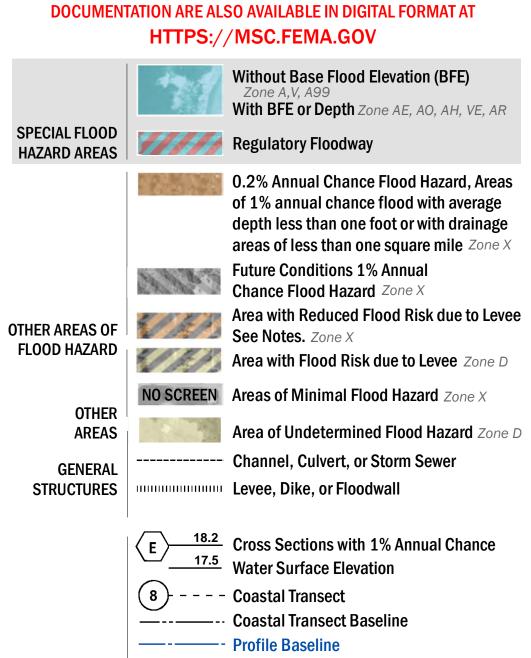

SEE FIS REPORT FOR DETAILED LEGEND AND INDEX MAP FOR FIRM PANEL LAYOUT THE INFORMATION DEPICTED ON THIS MAP AND SUPPORTING **DOCUMENTATION ARE ALSO AVAILABLE IN DIGITAL FORMAT AT** 

Hydrographic Feature

**Jurisdiction Boundary** 

**Base Flood Elevation Line (BFE)** 

**Limit of Study** 

OTHER

**FEATURES** 

For information and questions about this Flood Insurance Rate Map (FIRM), available products associated with this FIRM, including historic versions, the current map date for each FIRM panel, how to order products, or the National Flood Insurance Program (NFIP) in general, please call the FEMA Map Information eXchange at 1-877-FEMA-MAP (1-877-336-2627) or visit the FEMA Flood Map Service Center website at https://msc.fema.gov. Available products may include previously issued Letters of Map Change, a Flood Insurance Study Report, and/or digital versions of this map. Many of these products can be ordered or obtained directly from the website.