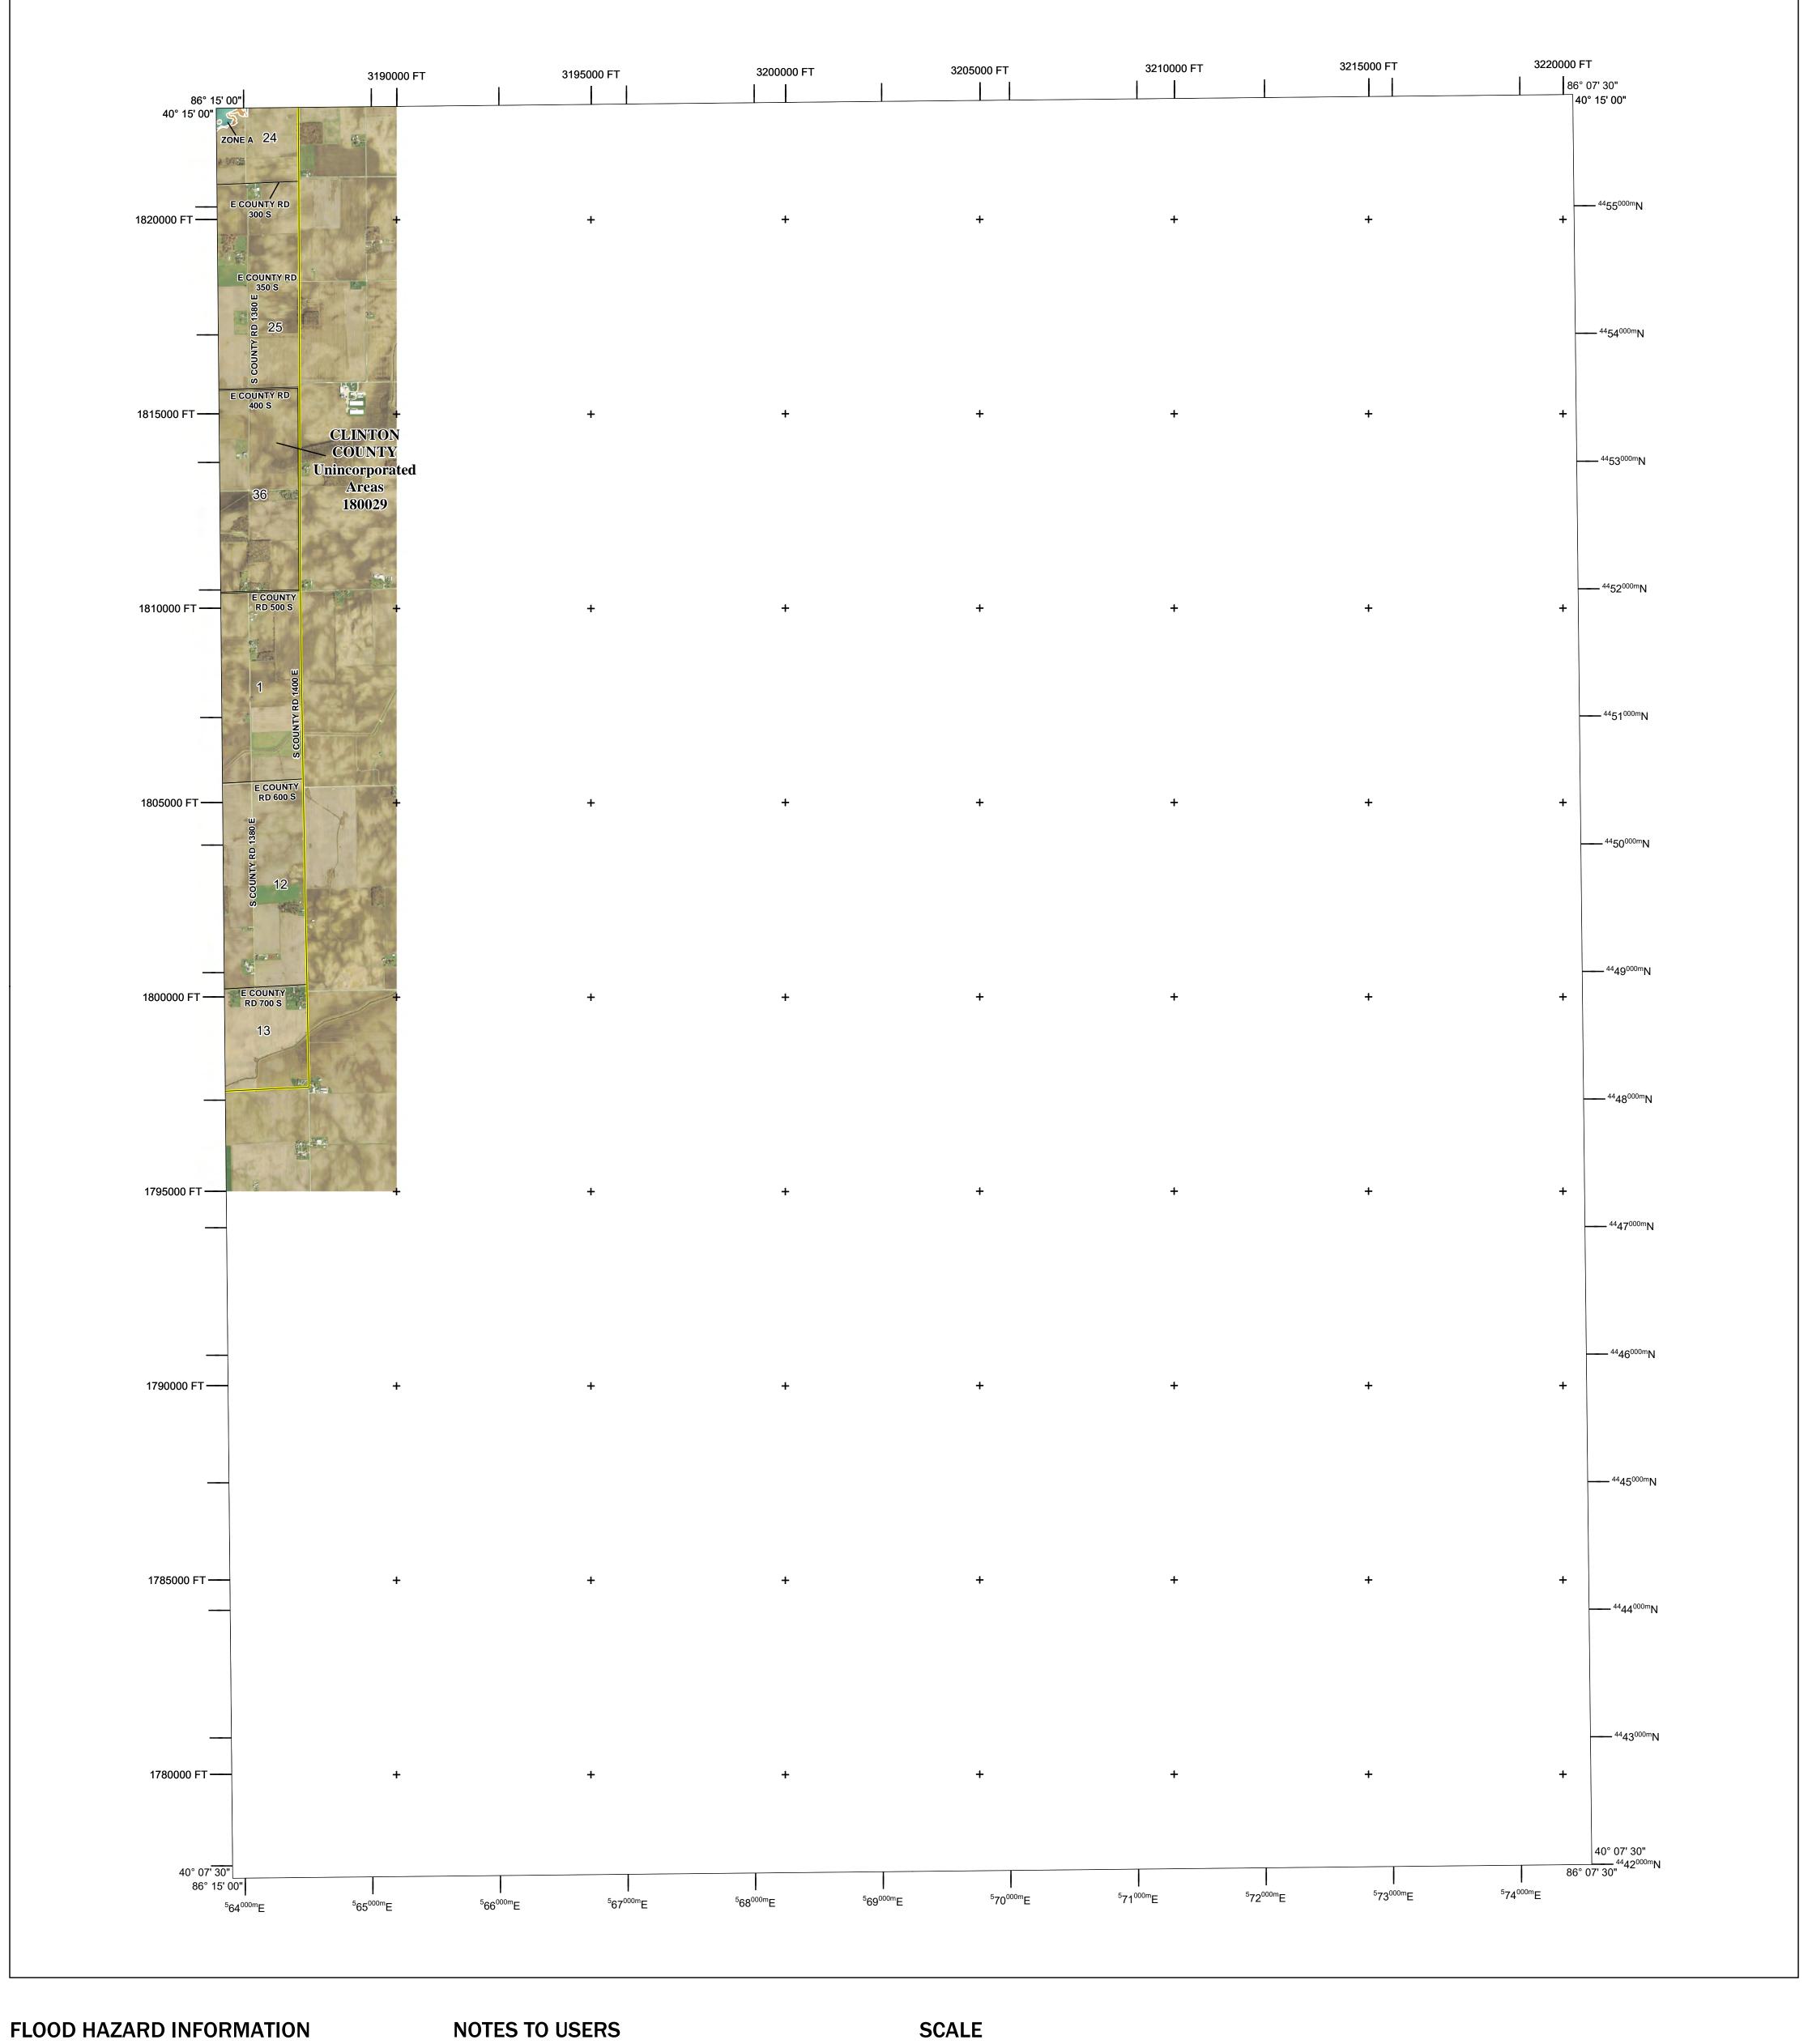

## PANEL LOCATOR

ational Flood Insurance Program NATIONAL FLOOD INSURANCE PROGRAM FLOOD INSURANCE RATE MAP CLINTON COUNTY, INDIANA
And Incorporated Areas PANEL 350 OF 350

Panel Contains: COMMUNITY

Z

SIZONE X

CLINTON COUNTY

NUMBER PANEL SUFFIX 180029 0350

**PRELIMINARY** 03/03/2023

> **VERSION NUMBER** 2.6.3.6 **MAP NUMBER** 18023C0350D **MAP REVISED**