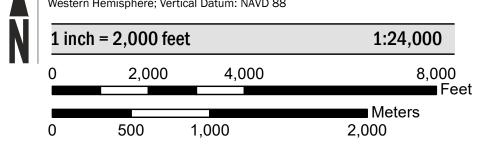

## NAD 1983 StatePlane Indiana West FIPS 1302 Feet; Western Hemisphere; Vertical Datum: NAVD 88 1 inch = 2,000 feet