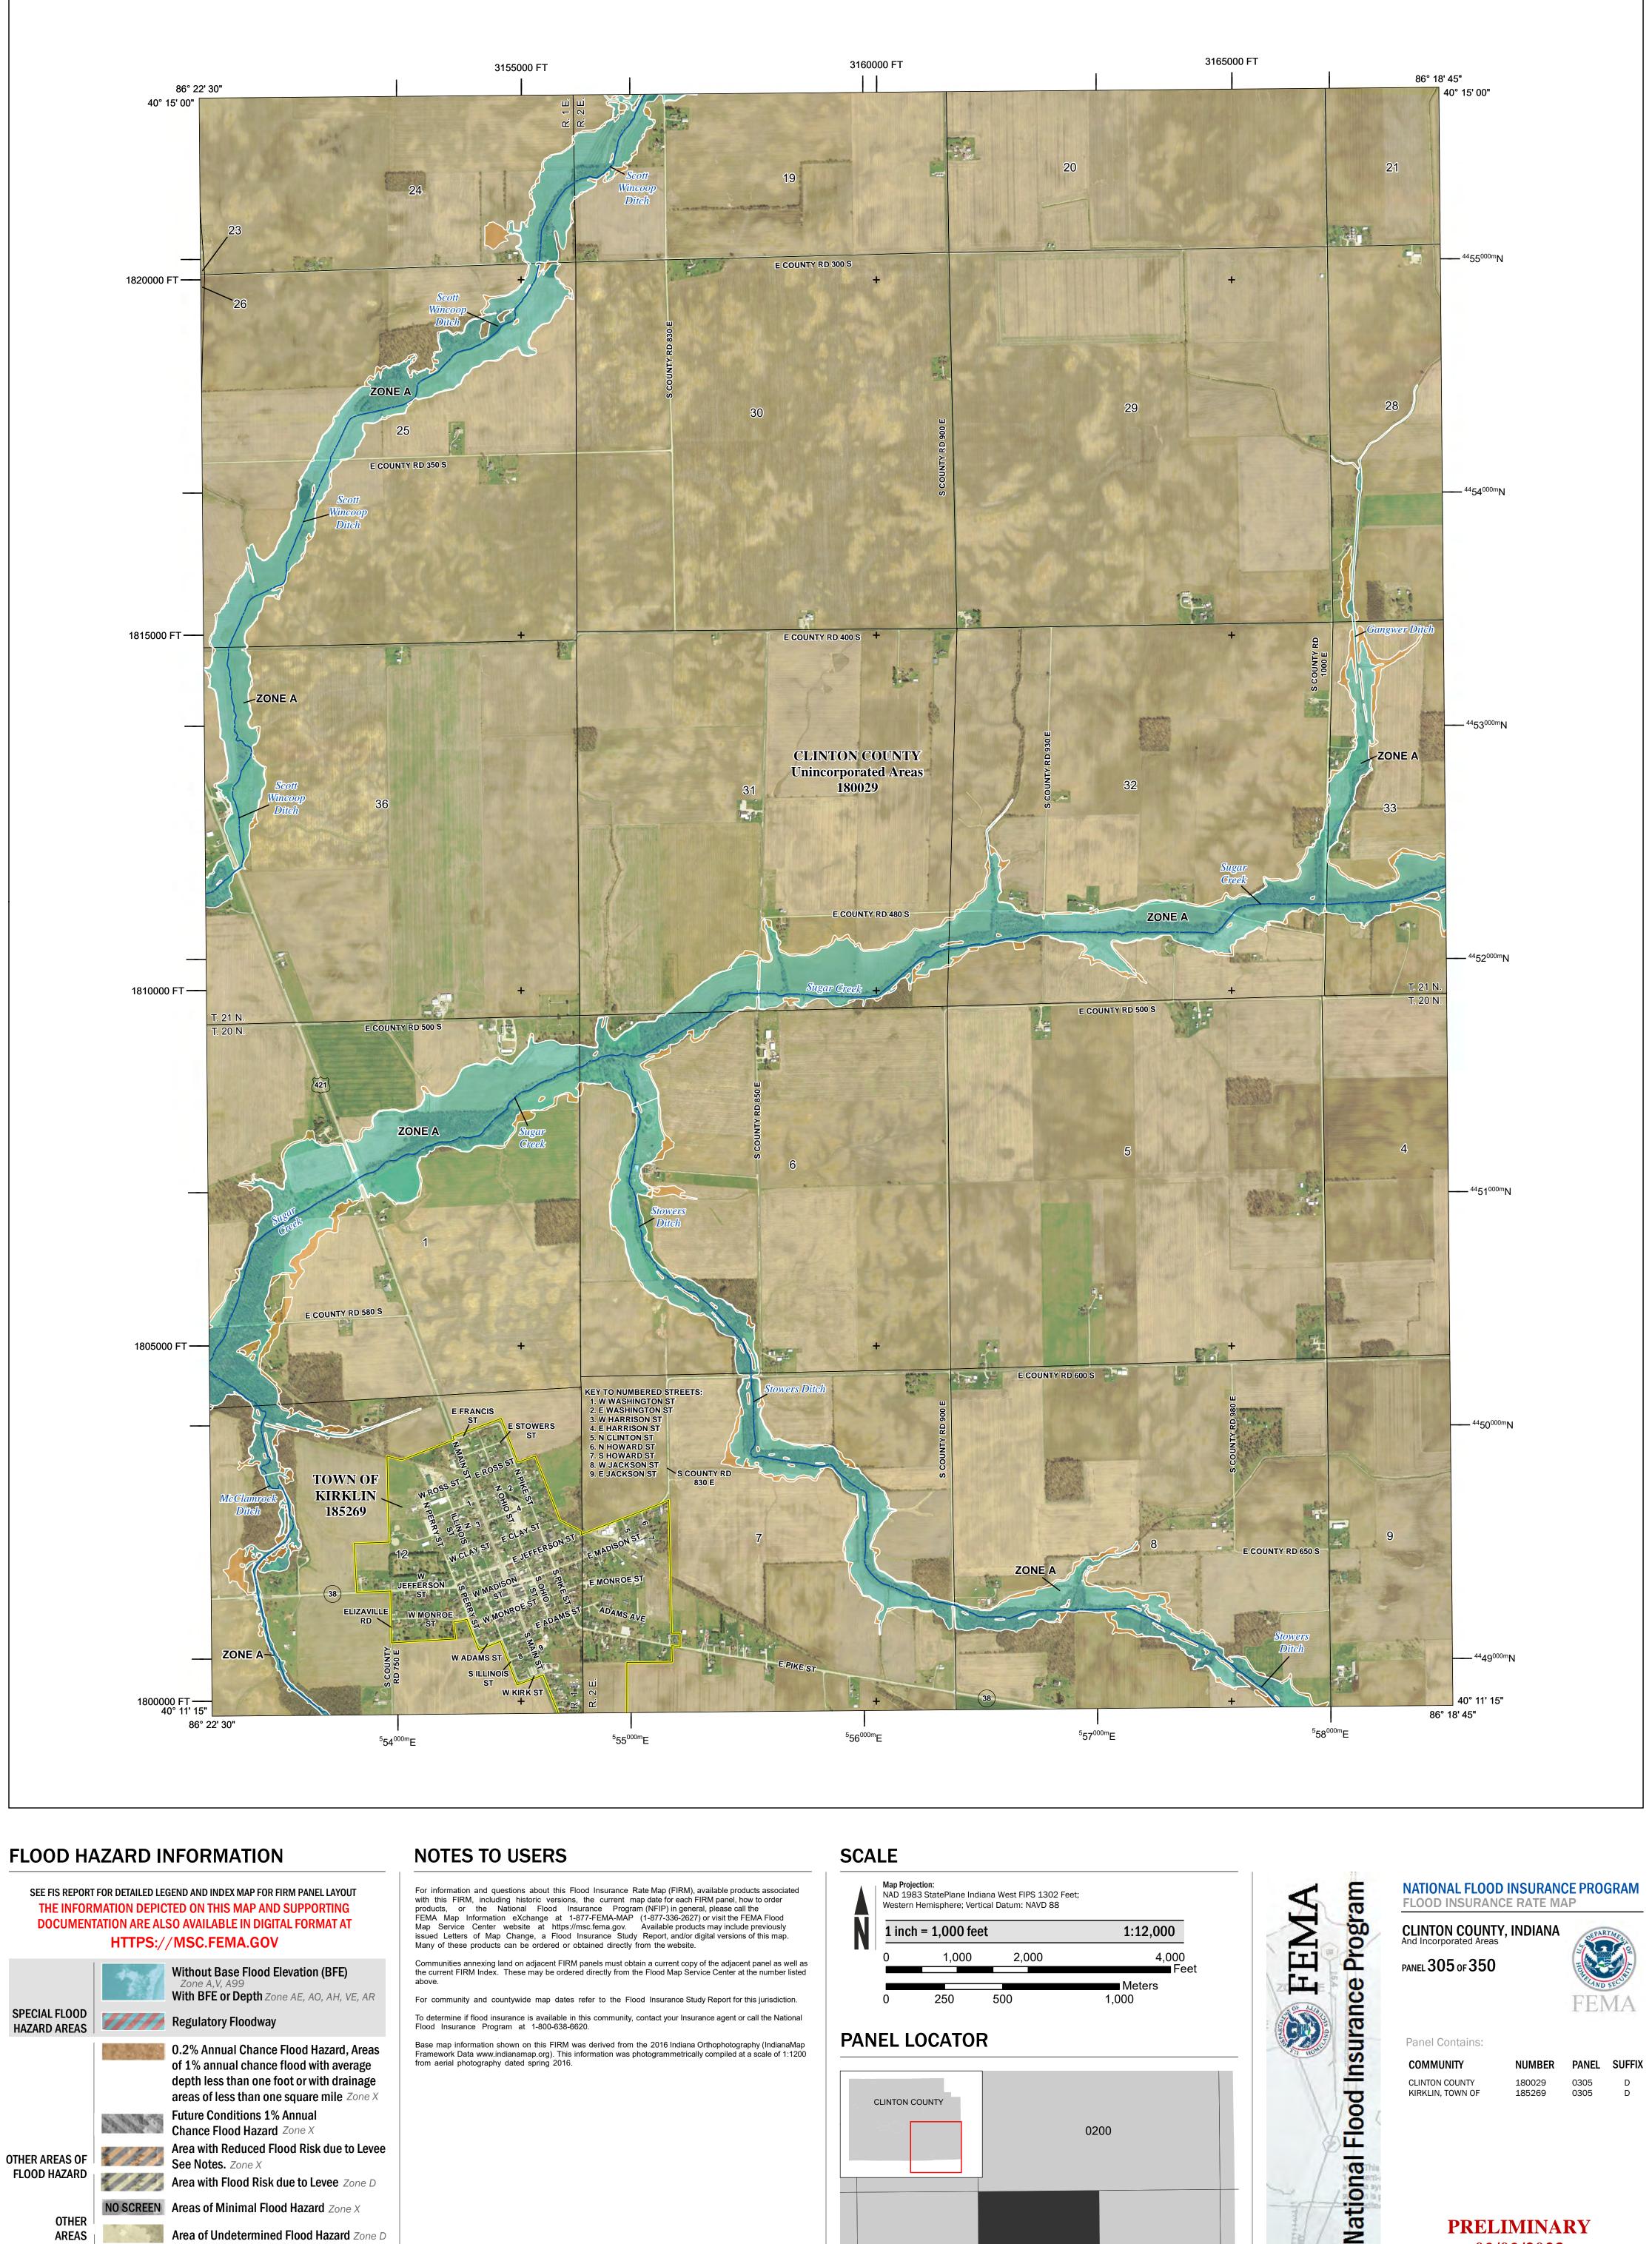

SEE FIS REPORT FOR DETAILED LEGEND AND INDEX MAP FOR FIRM PANEL LAYOUT THE INFORMATION DEPICTED ON THIS MAP AND SUPPORTING **DOCUMENTATION ARE ALSO AVAILABLE IN DIGITAL FORMAT AT** 

**Coastal Transect** 

For information and questions about this Flood Insurance Rate Map (FIRM), available products associated with this FIRM, including historic versions, the current map date for each FIRM panel, how to order products, or the National Flood Insurance Program (NFIP) in general, please call the FEMA Map Information eXchange at 1-877-FEMA-MAP (1-877-336-2627) or visit the FEMA Flood Map Service Center website at https://msc.fema.gov. Available products may include previously issued Letters of Map Change, a Flood Insurance Study Report, and/or digital versions of this map. Many of these products can be ordered or obtained directly from the website.

Communities annexing land on adjacent FIRM panels must obtain a current copy of the adjacent panel as well as the current FIRM Index. These may be ordered directly from the Flood Map Service Center at the number listed

For community and countywide map dates refer to the Flood Insurance Study Report for this jurisdiction. To determine if flood insurance is available in this community, contact your Insurance agent or call the National

Flood Insurance Program at 1-800-638-6620.

Base map information shown on this FIRM was derived from the 2016 Indiana Orthophotography (IndianaMap Framework Data www.indianamap.org). This information was photogrammetrically compiled at a scale of 1:1200 from aerial photography dated spring 2016.

## NATIONAL FLOOD INSURANCE PROGRAM FLOOD INSURANCE RATE MAP

CLINTON COUNTY, INDIANA And Incorporated Areas PANEL 305 OF 350

Panel Contains:

SIZONE X

COMMUNITY NUMBER PANEL SUFFIX CLINTON COUNTY 180029 0305 KIRKLIN, TOWN OF 185269 0305