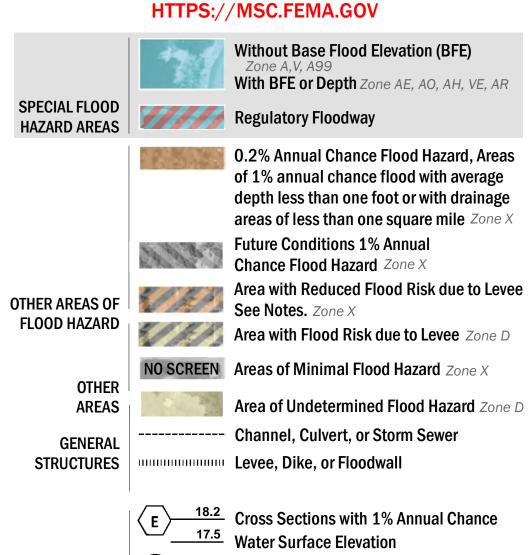

SEE FIS REPORT FOR DETAILED LEGEND AND INDEX MAP FOR FIRM PANEL LAYOUT THE INFORMATION DEPICTED ON THIS MAP AND SUPPORTING **DOCUMENTATION ARE ALSO AVAILABLE IN DIGITAL FORMAT AT** 

**Coastal Transect** 

— - Profile Baseline

**Coastal Transect Baseline** 

Hydrographic Feature

**Jurisdiction Boundary** 

----- 513 ---- Base Flood Elevation Line (BFE)

**Limit of Study** 

OTHER

**FEATURES** 