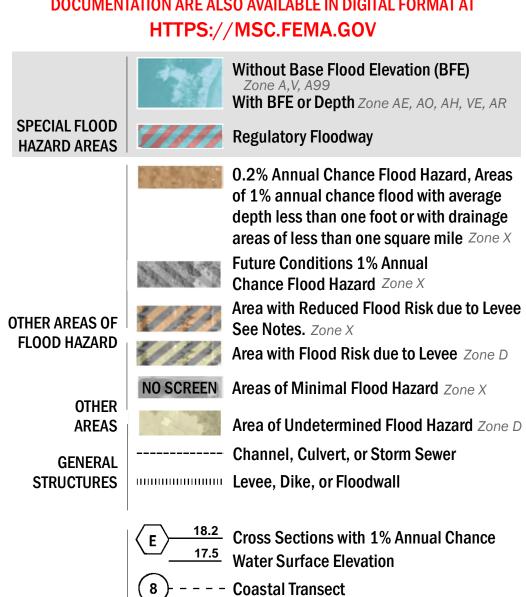

SEE FIS REPORT FOR DETAILED LEGEND AND INDEX MAP FOR FIRM PANEL LAYOUT THE INFORMATION DEPICTED ON THIS MAP AND SUPPORTING DOCUMENTATION ARE ALSO AVAILABLE IN DIGITAL FORMAT AT

**Coastal Transect Baseline** 