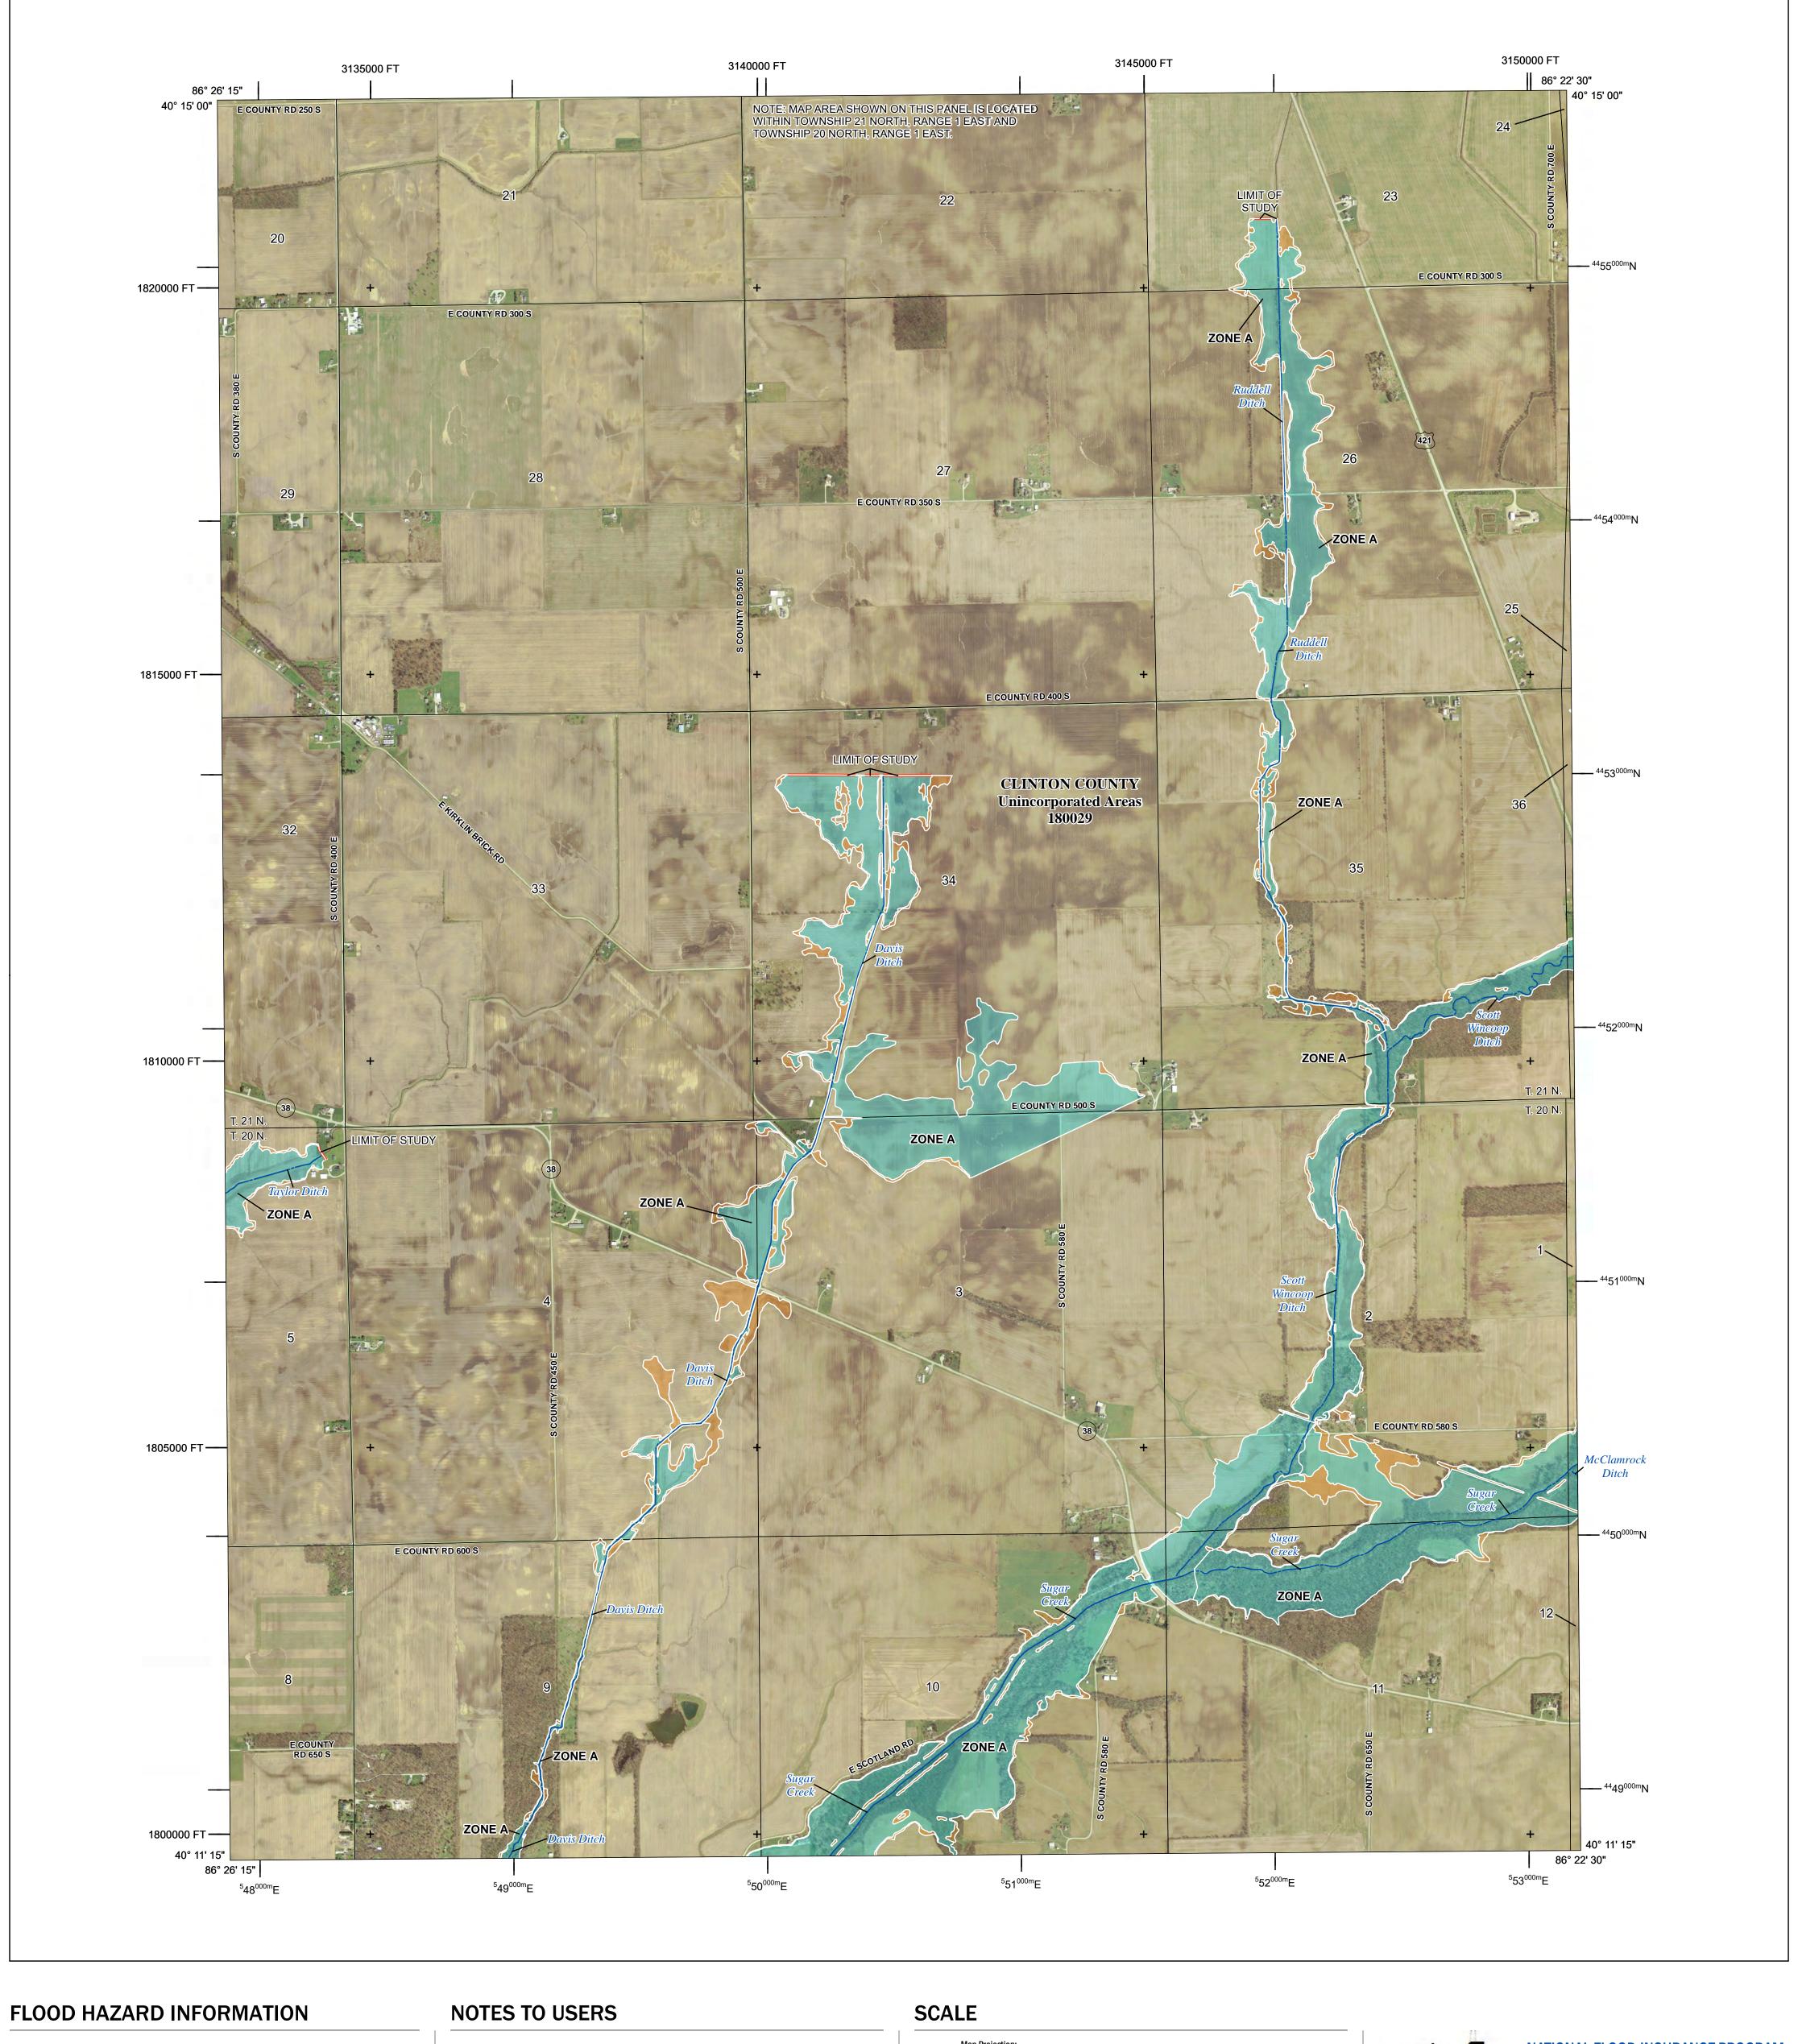

Base map information shown on this FIRM was derived from the 2016 Indiana Orthophotography (IndianaMap Framework Data www.indianamap.org). This information was photogrammetrically compiled at a scale of 1:1200 from aerial photography dated spring 2016.