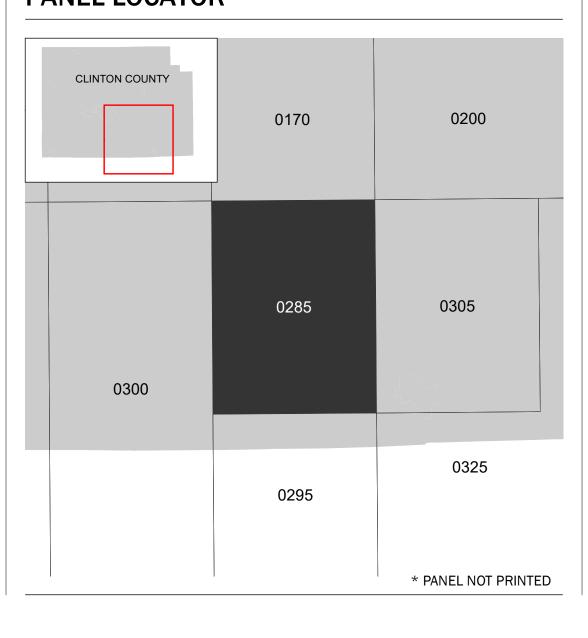

## **PANEL LOCATOR**

National Flood Insurance Program NATIONAL FLOOD INSURANCE PROGRAM FLOOD INSURANCE RATE MAP CLINTON COUNTY, INDIANA And Incorporated Areas PANEL 285 OF 350

Panel Contains: COMMUNITY

SIZONE X