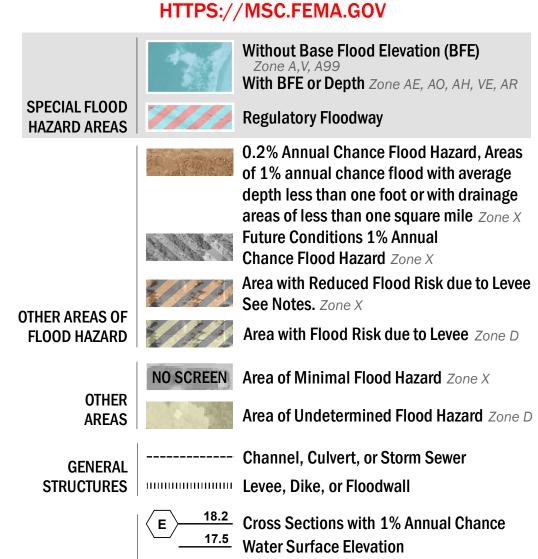

SEE FIS REPORT FOR DETAILED LEGEND AND INDEX MAP FOR FIRM PANEL LAYOUT THE INFORMATION DEPICTED ON THIS MAP AND SUPPORTING **DOCUMENTATION ARE ALSO AVAILABLE IN DIGITAL FORMAT AT** 

(8) ---- Coastal Transect

-------- Profile Baseline

OTHER

**FEATURES** 

—--- Coastal Transect Baseline

Hydrographic Feature

**Jurisdiction Boundary** 

**Base Flood Elevation Line (BFE)** 

Limit of Study