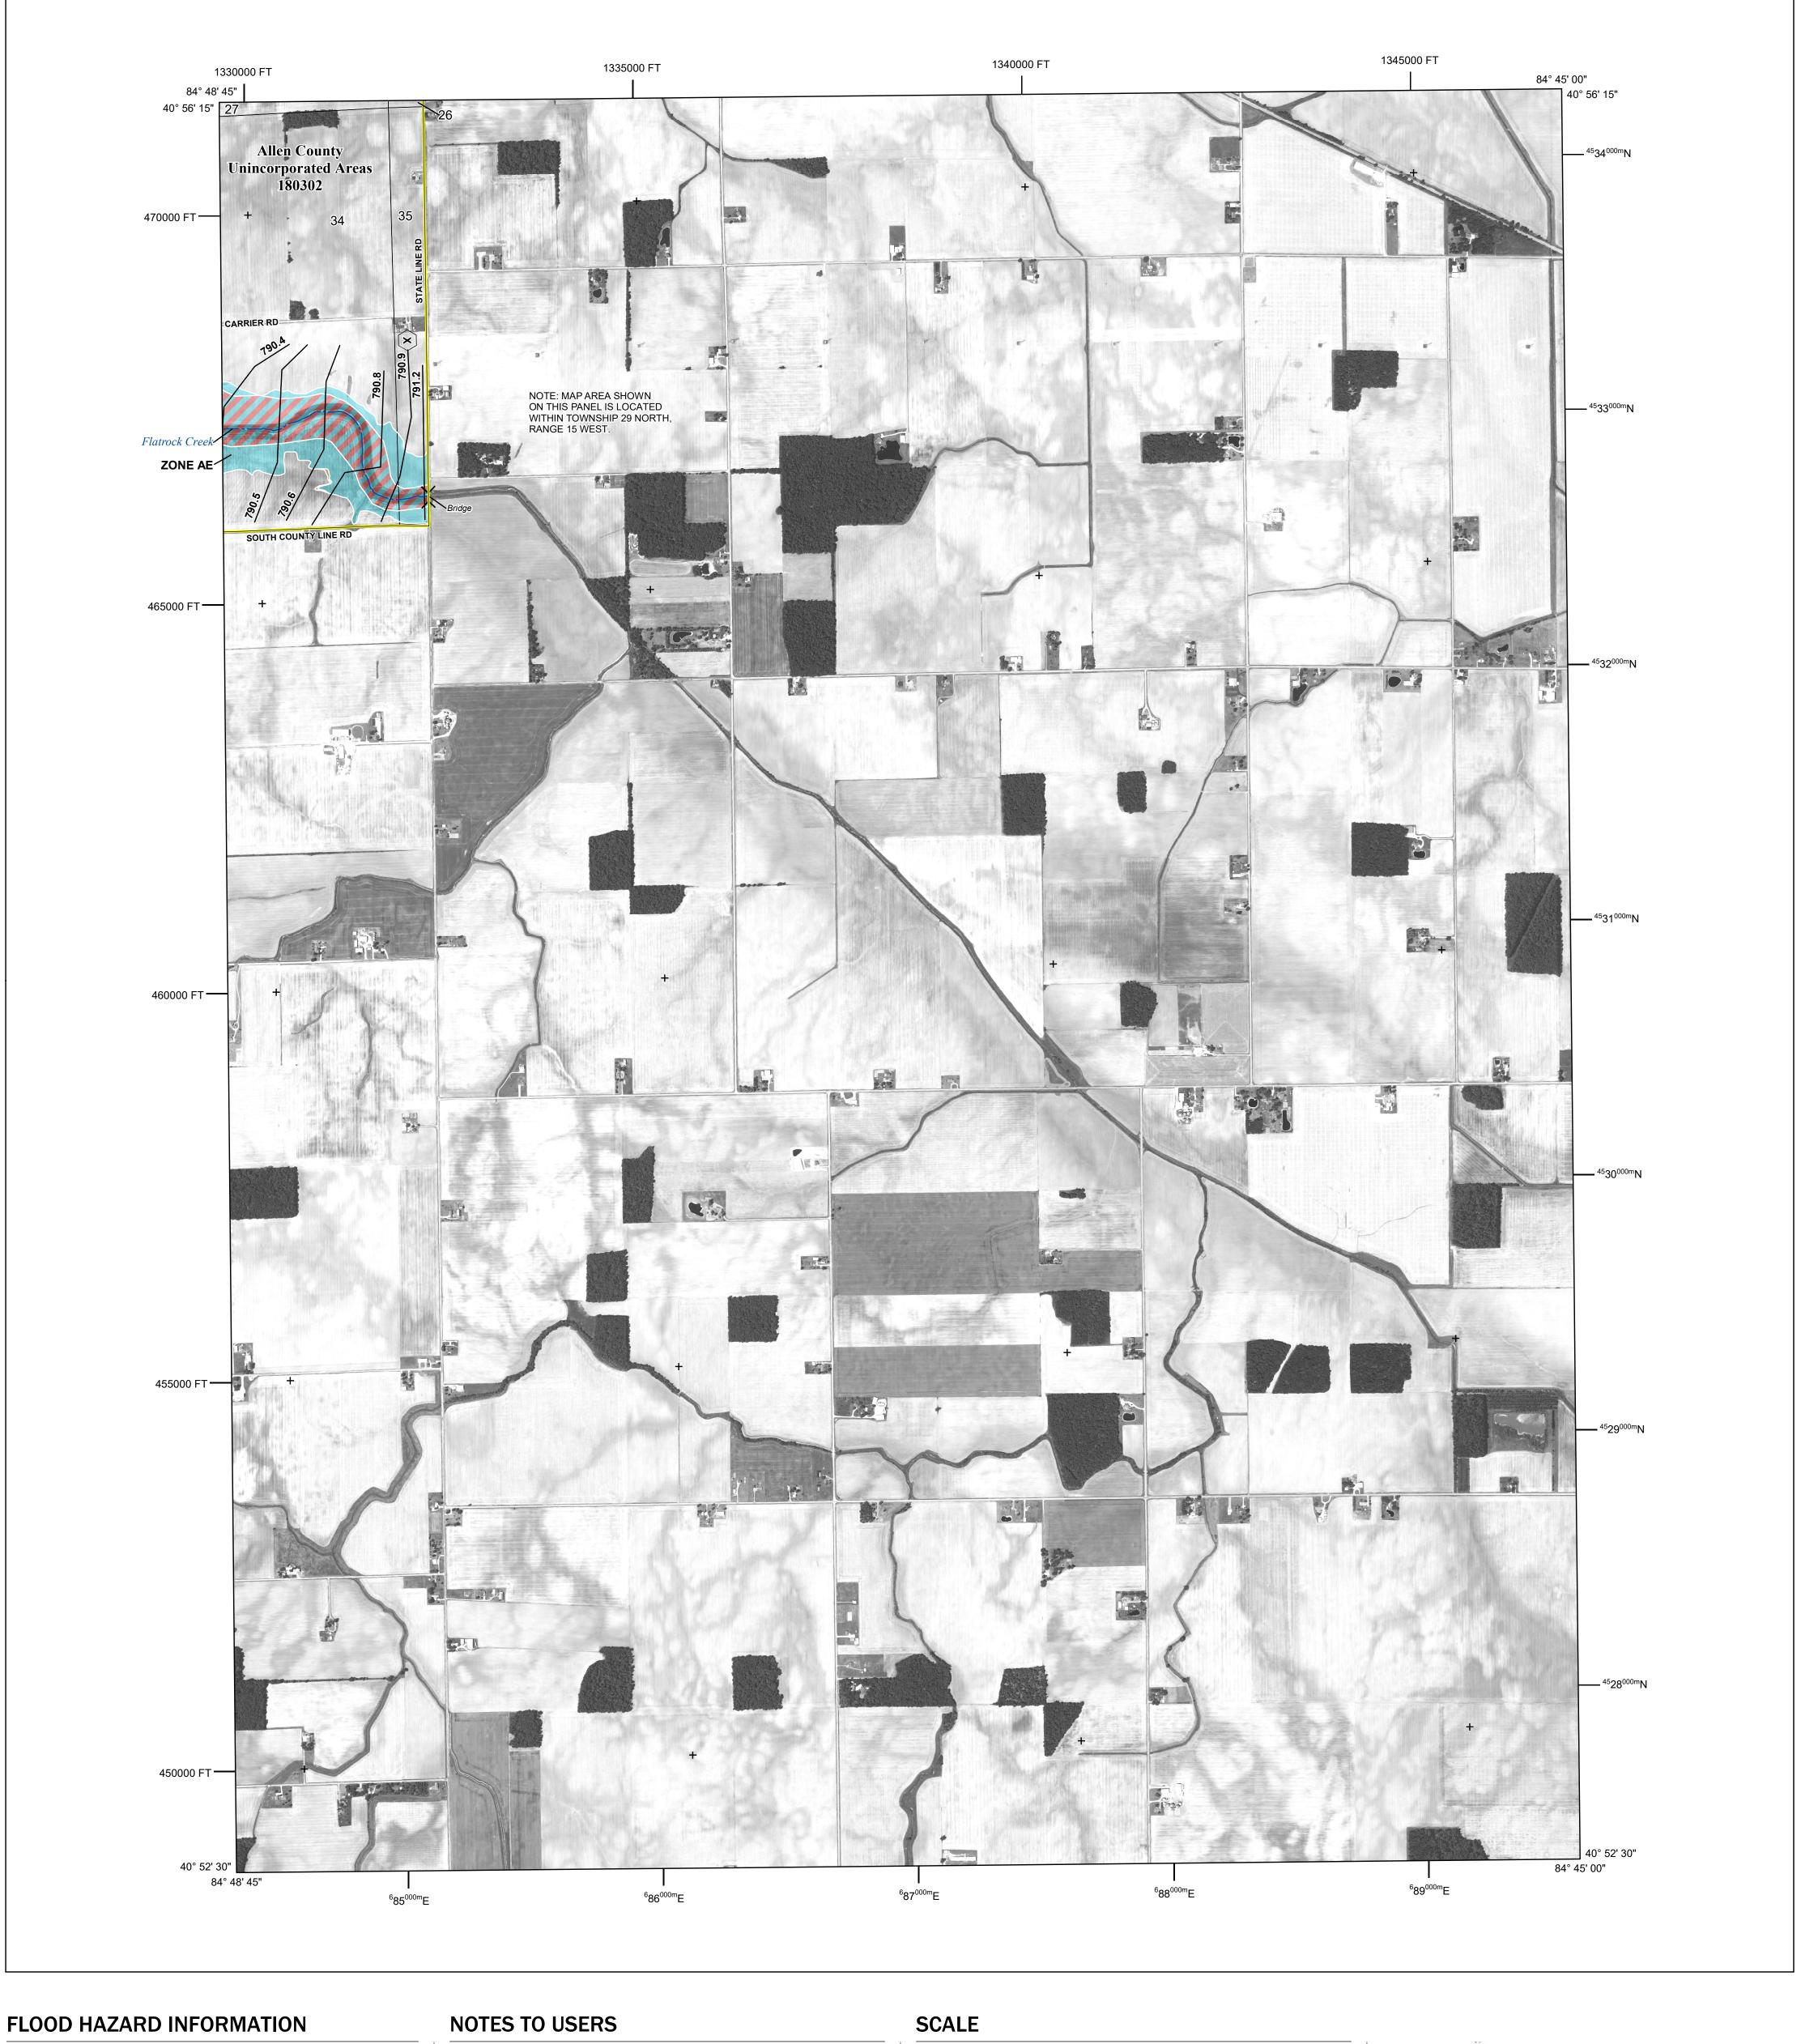

Base map information shown on this FIRM was derived from multiple sources, including the Allen County GIS department, dated 2016, with digital imagery provided by the USDA National Agriculture Imagery Program, dated 2016.