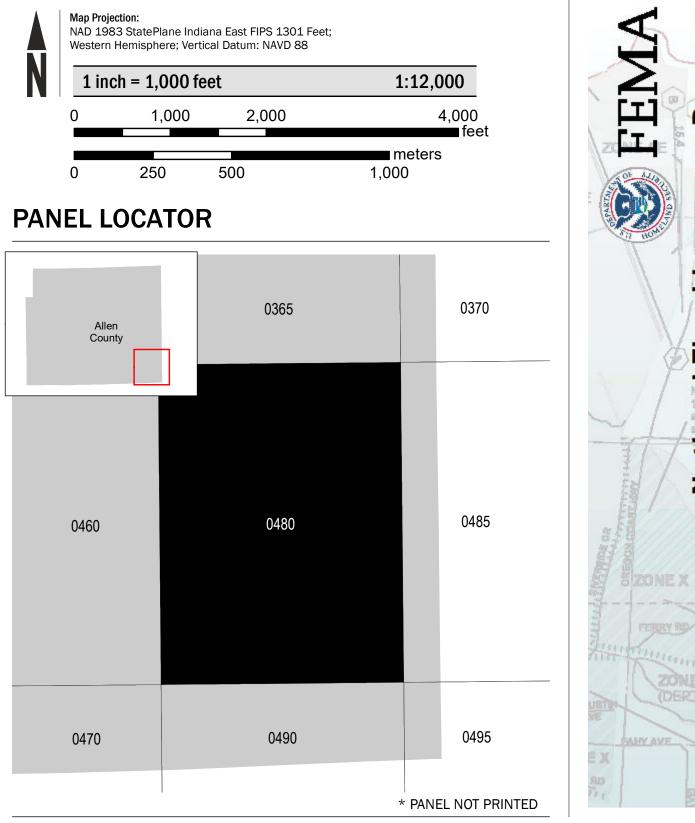

## SCALE

National Flood Insurance Program NATIONAL FLOOD INSURANCE PROGRAM FLOOD INSURANCE RATE MAP ALLEN COUNTY, INDIANA and Incorporated Areás PANEL 480 OF 495 Panel Contains: COMMUNITY ALLEN COUNTY 180302 MONROEVILLE, TOWN OF 180498

NUMBER PANEL SUFFIX 0480 J 0480 J

FENA

PRELIMINARY 12/9/2021

> **VERSION NUMBER** 2.6.3.0

MAP NUMBER 18003C0480J

MAP REVISED