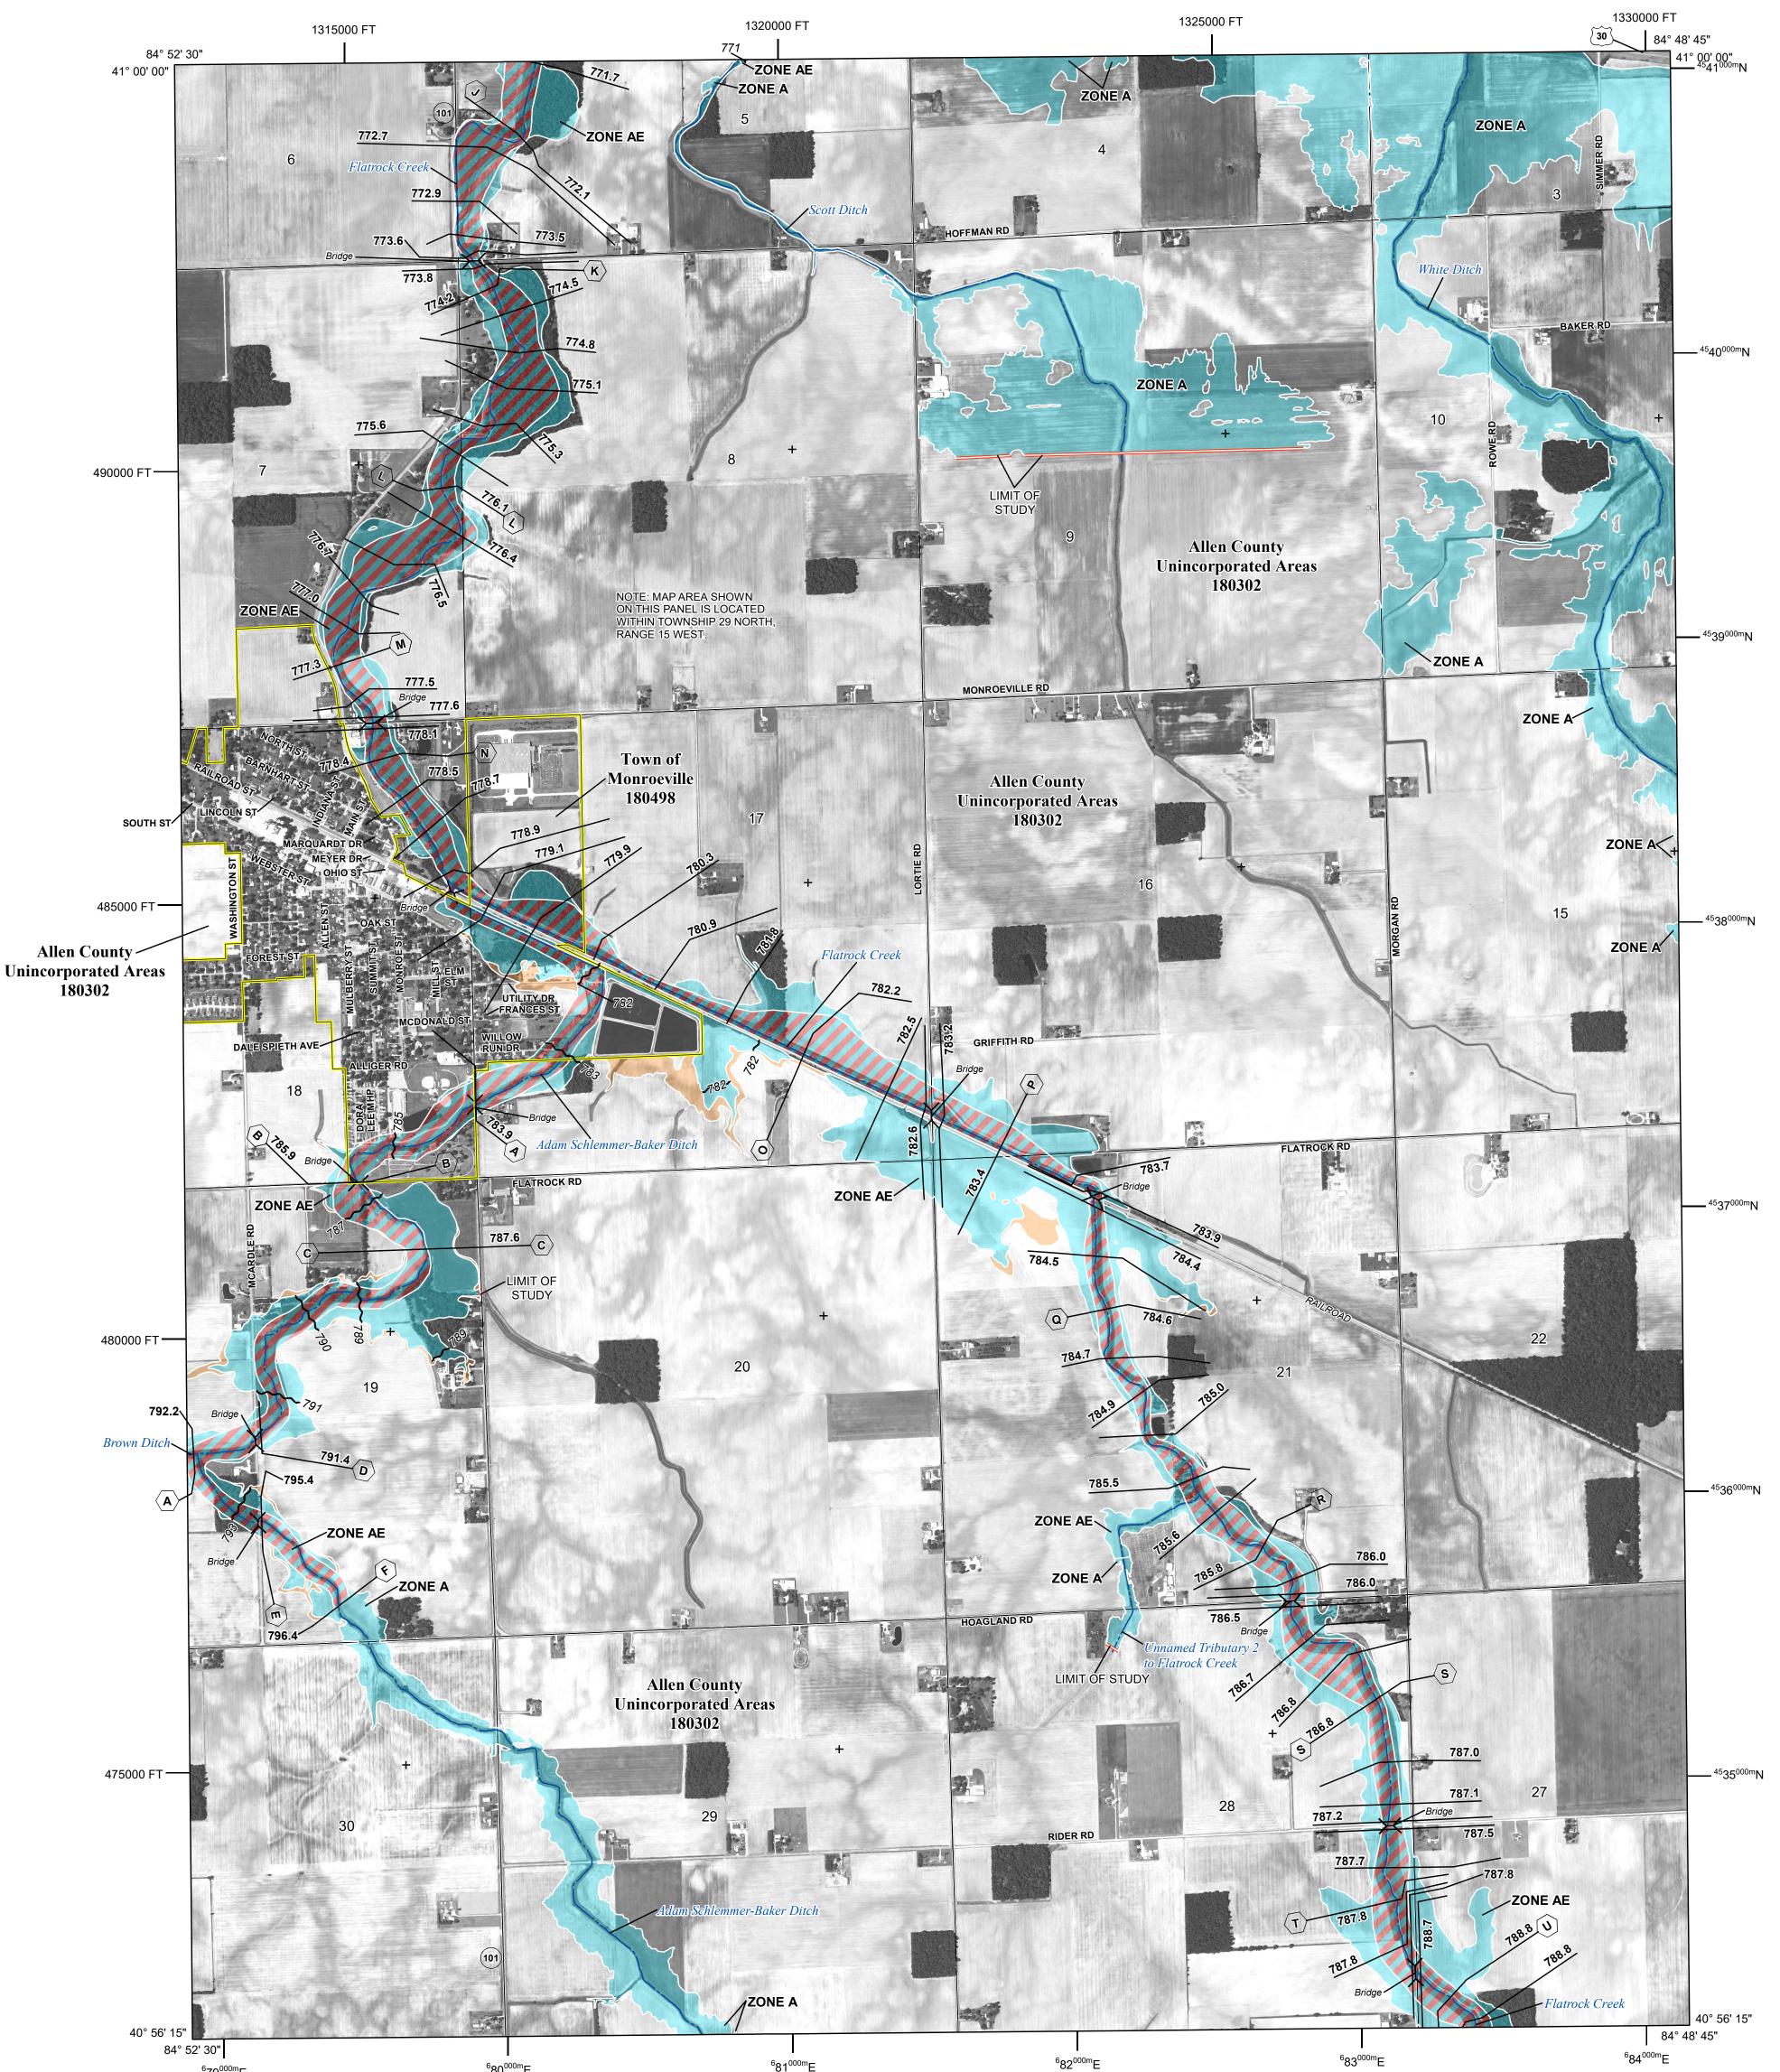

## **FLOOD HAZARD INFORMATION**

## SEE FIS REPORT FOR DETAILED LEGEND AND INDEX MAP FOR FIRM PANEL LAYOUT THE INFORMATION DEPICTED ON THIS MAP AND SUPPORTING DOCUMENTATION ARE ALSO AVAILABLE IN DIGITAL FORMAT AT HTTPS://MSC.FEMA.GOV

## SCALE

National Flood Insurance Program NATIONAL FLOOD INSURANCE PROGRAM FLOOD INSURANCE RATE MAP ALLEN COUNTY, INDIANA and Incorporated Areás PANEL 480 OF 495 Panel Contains: COMMUNITY ALLEN COUNTY 180302 MONROEVILLE, TOWN OF 180498