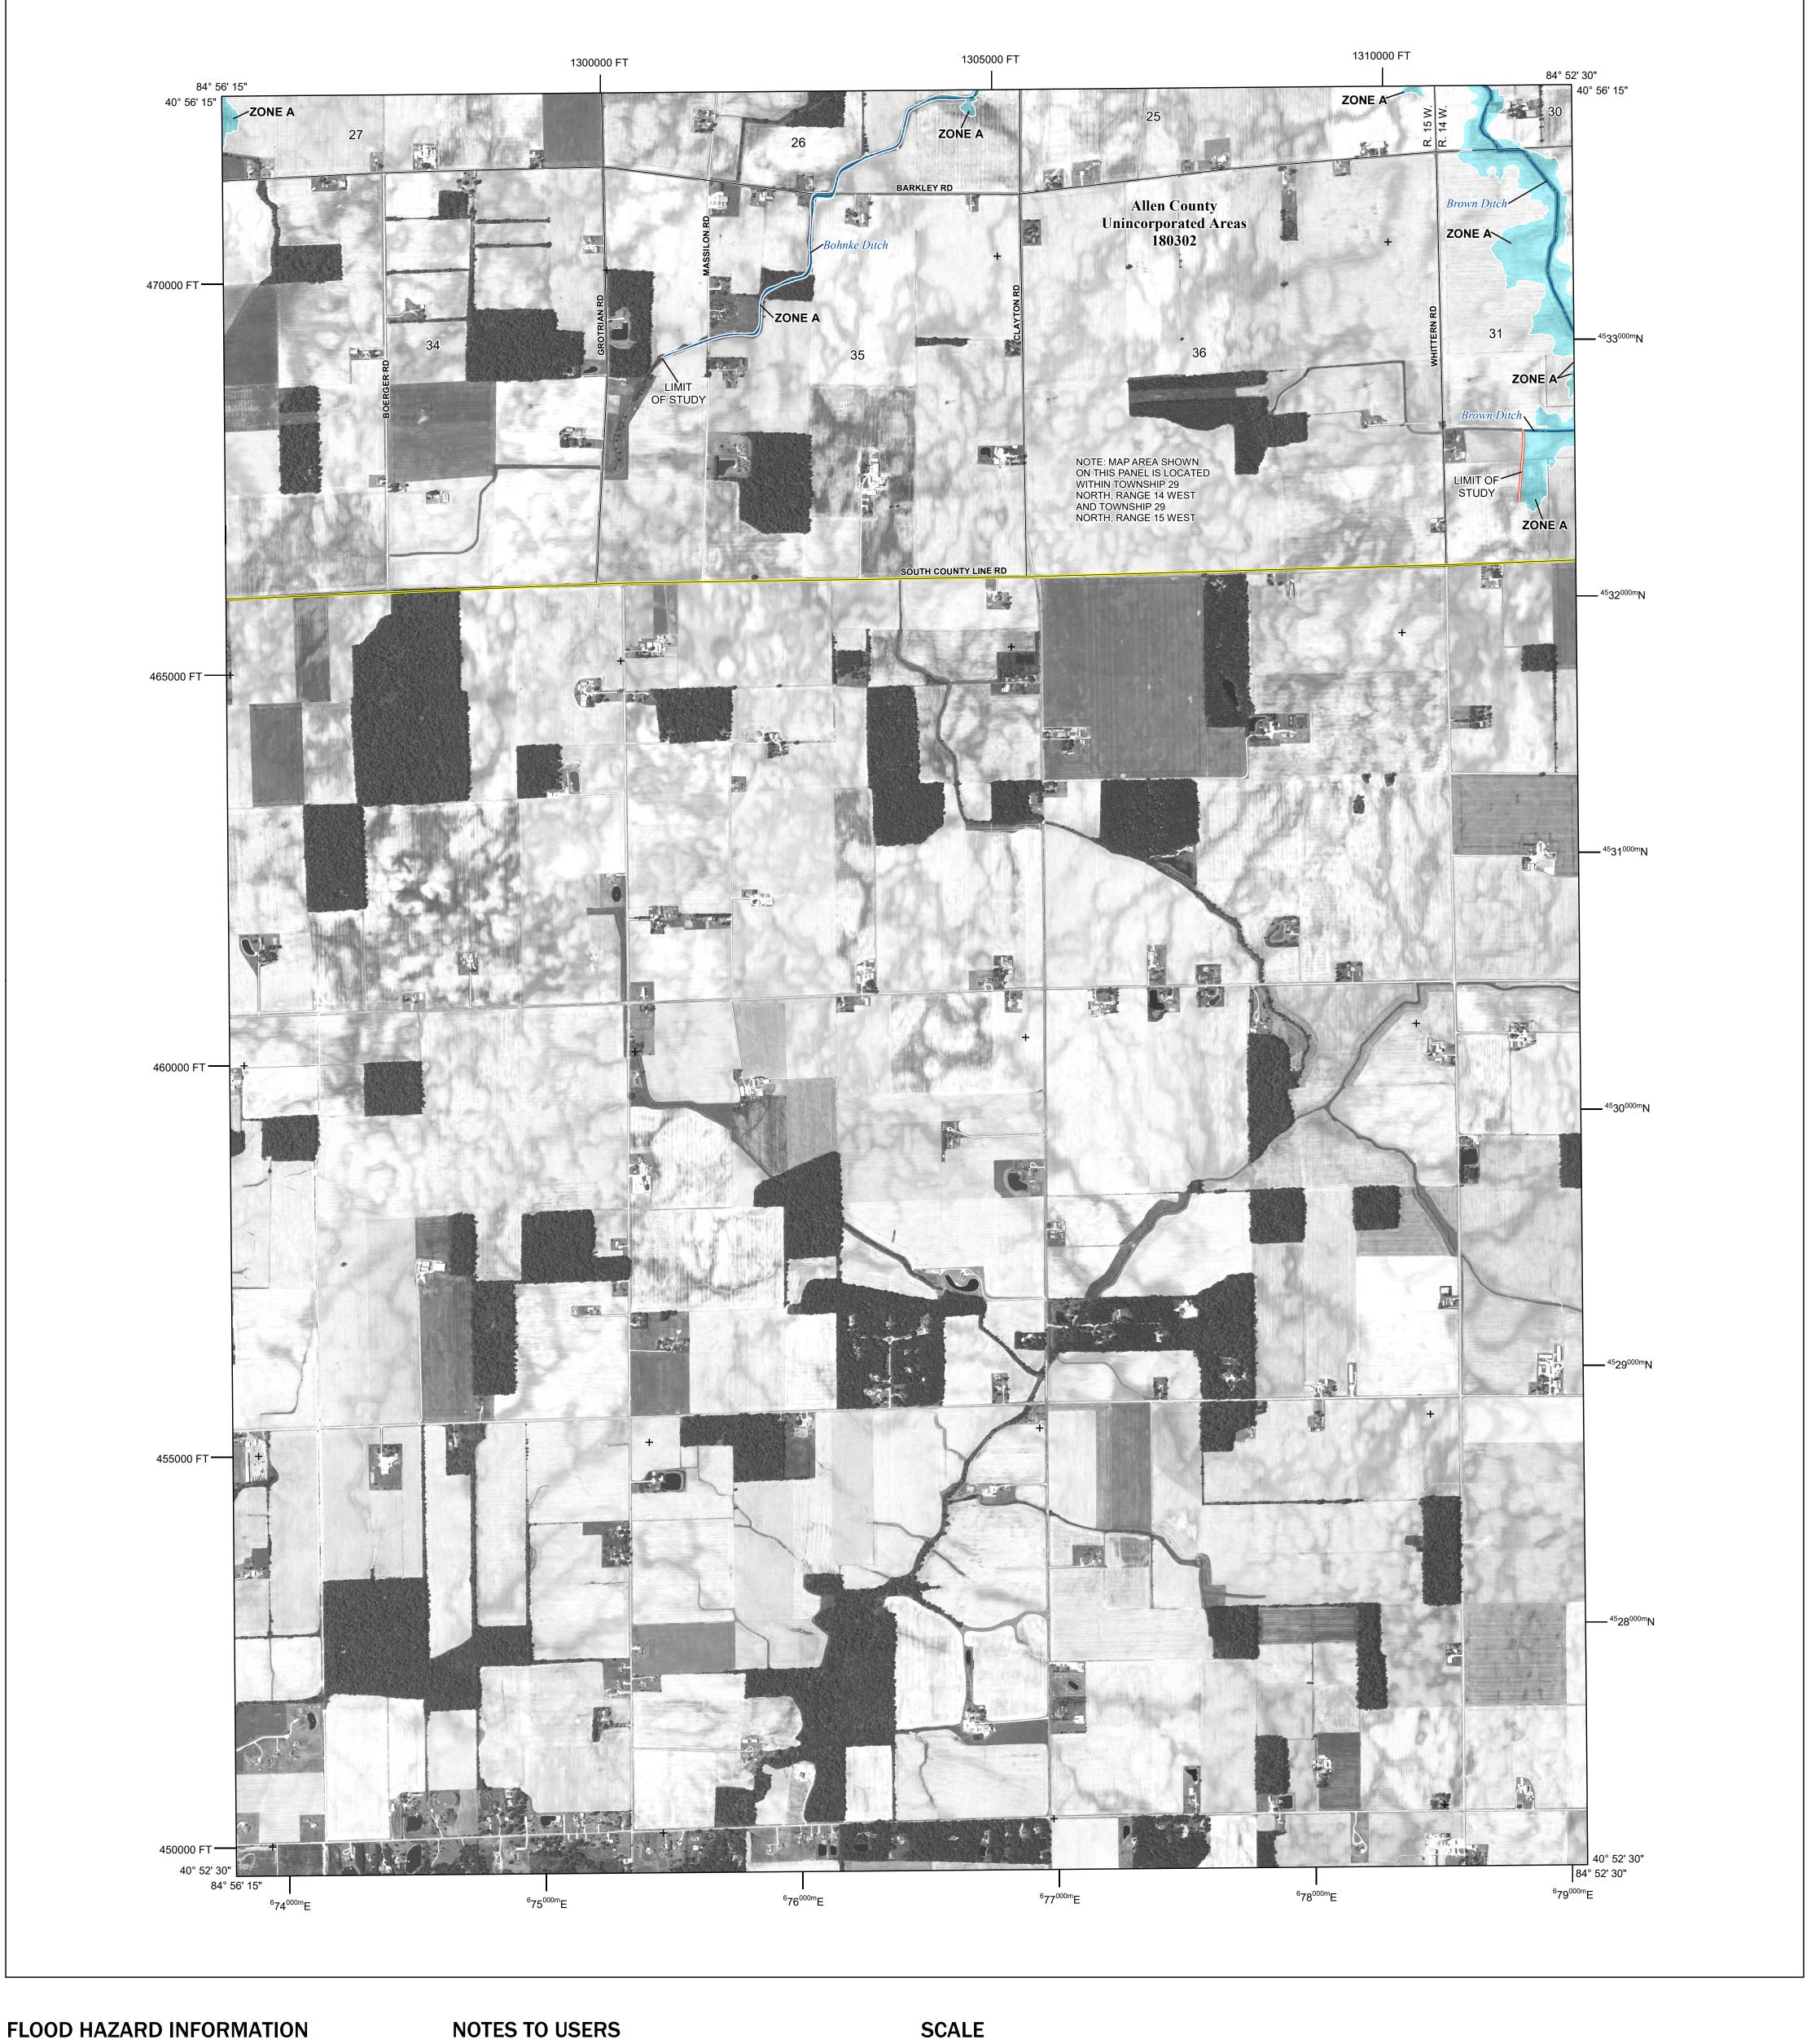

Base map information shown on this FIRM was derived from multiple sources, including the Allen County GIS department, dated 2016, with digital imagery provided by the USDA National Agriculture Imagery Program, dated 2016.

## NATIONAL FLOOD INSURANCE PROGRAM FLOOD INSURANCE RATE MAP

ALLEN COUNTY, INDIANA PANEL 470 of 495

Panel Contains:

FEMA

SZONEX

National Flood Insurance Program

COMMUNITY ALLEN COUNTY NUMBER PANEL SUFFIX 180302 0470