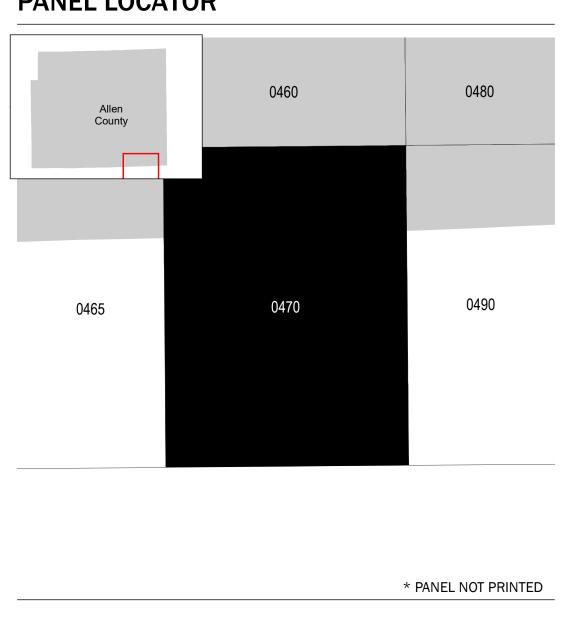

y of these products can be ordered or obtained directly from the website.

Communities annexing land on adjacent FIRM panels must obtain a current copy of the adjacent panel as well as the current FIRM Index. These may be ordered directly from the Flood Map Service Center at the number listed

For community and countywide map dates refer to the Flood Insurance Study Report for this jurisdiction. To determine if flood insurance is available in this community, contact your Insurance agent or call the National Flood Insurance Program at 1-800-638-6620.

Base map information shown on this FIRM was derived from multiple sources, including the Allen County GIS department, dated 2016, with digital imagery provided by the USDA National Agriculture Imagery Program, dated 2016.



## PANEL LOCATOR



## NATIONAL FLOOD INSURANCE PROGRAM FLOOD INSURANCE RATE MAP

ALLEN COUNTY, INDIANA PANEL 470 of 495



Panel Contains:

FEMA

SZONEX

National Flood Insurance Program

COMMUNITY ALLEN COUNTY NUMBER PANEL SUFFIX 180302 0470

**PRELIMINARY** 

12/9/2021

**VERSION NUMBER** 2.6.3.0 **MAP NUMBER** 18003C0470H MAP REVISED