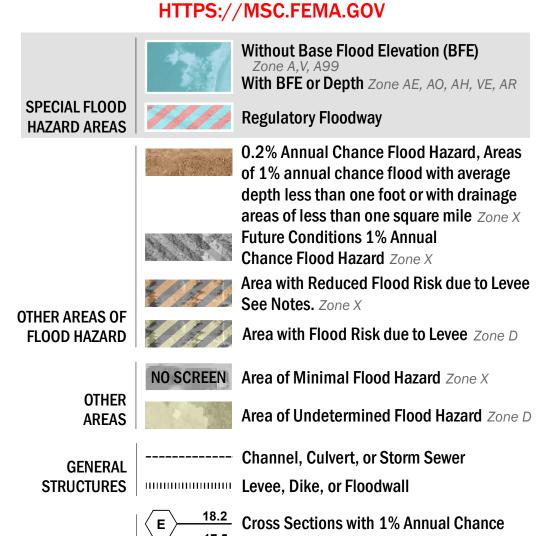

Hydrographic Feature

**Jurisdiction Boundary** 

**Base Flood Elevation Line (BFE)** 

Limit of Study

—--- Coastal Transect Baseline

(8) ---- Coastal Transect

-------- Profile Baseline

OTHER

**FEATURES** 

For information and questions about this Flood Insurance Rate Map (FIRM), available products associated with this FIRM, including historic versions, the current map date for each FIRM panel, how to order products, or the National Flood Insurance Program (NFIP) in general, please call the FEMA Map Information eXchange at 1-877-FEMA-MAP (1-877-336-2627) or visit the FEMA Flood Map Service Center website at https://msc.fema.gov. Available products may include previously issued Letters of Map Change, a Flood Insurance Study Report, and/or digital versions of this map. Many of these products can be ordered or obtained directly from the website.