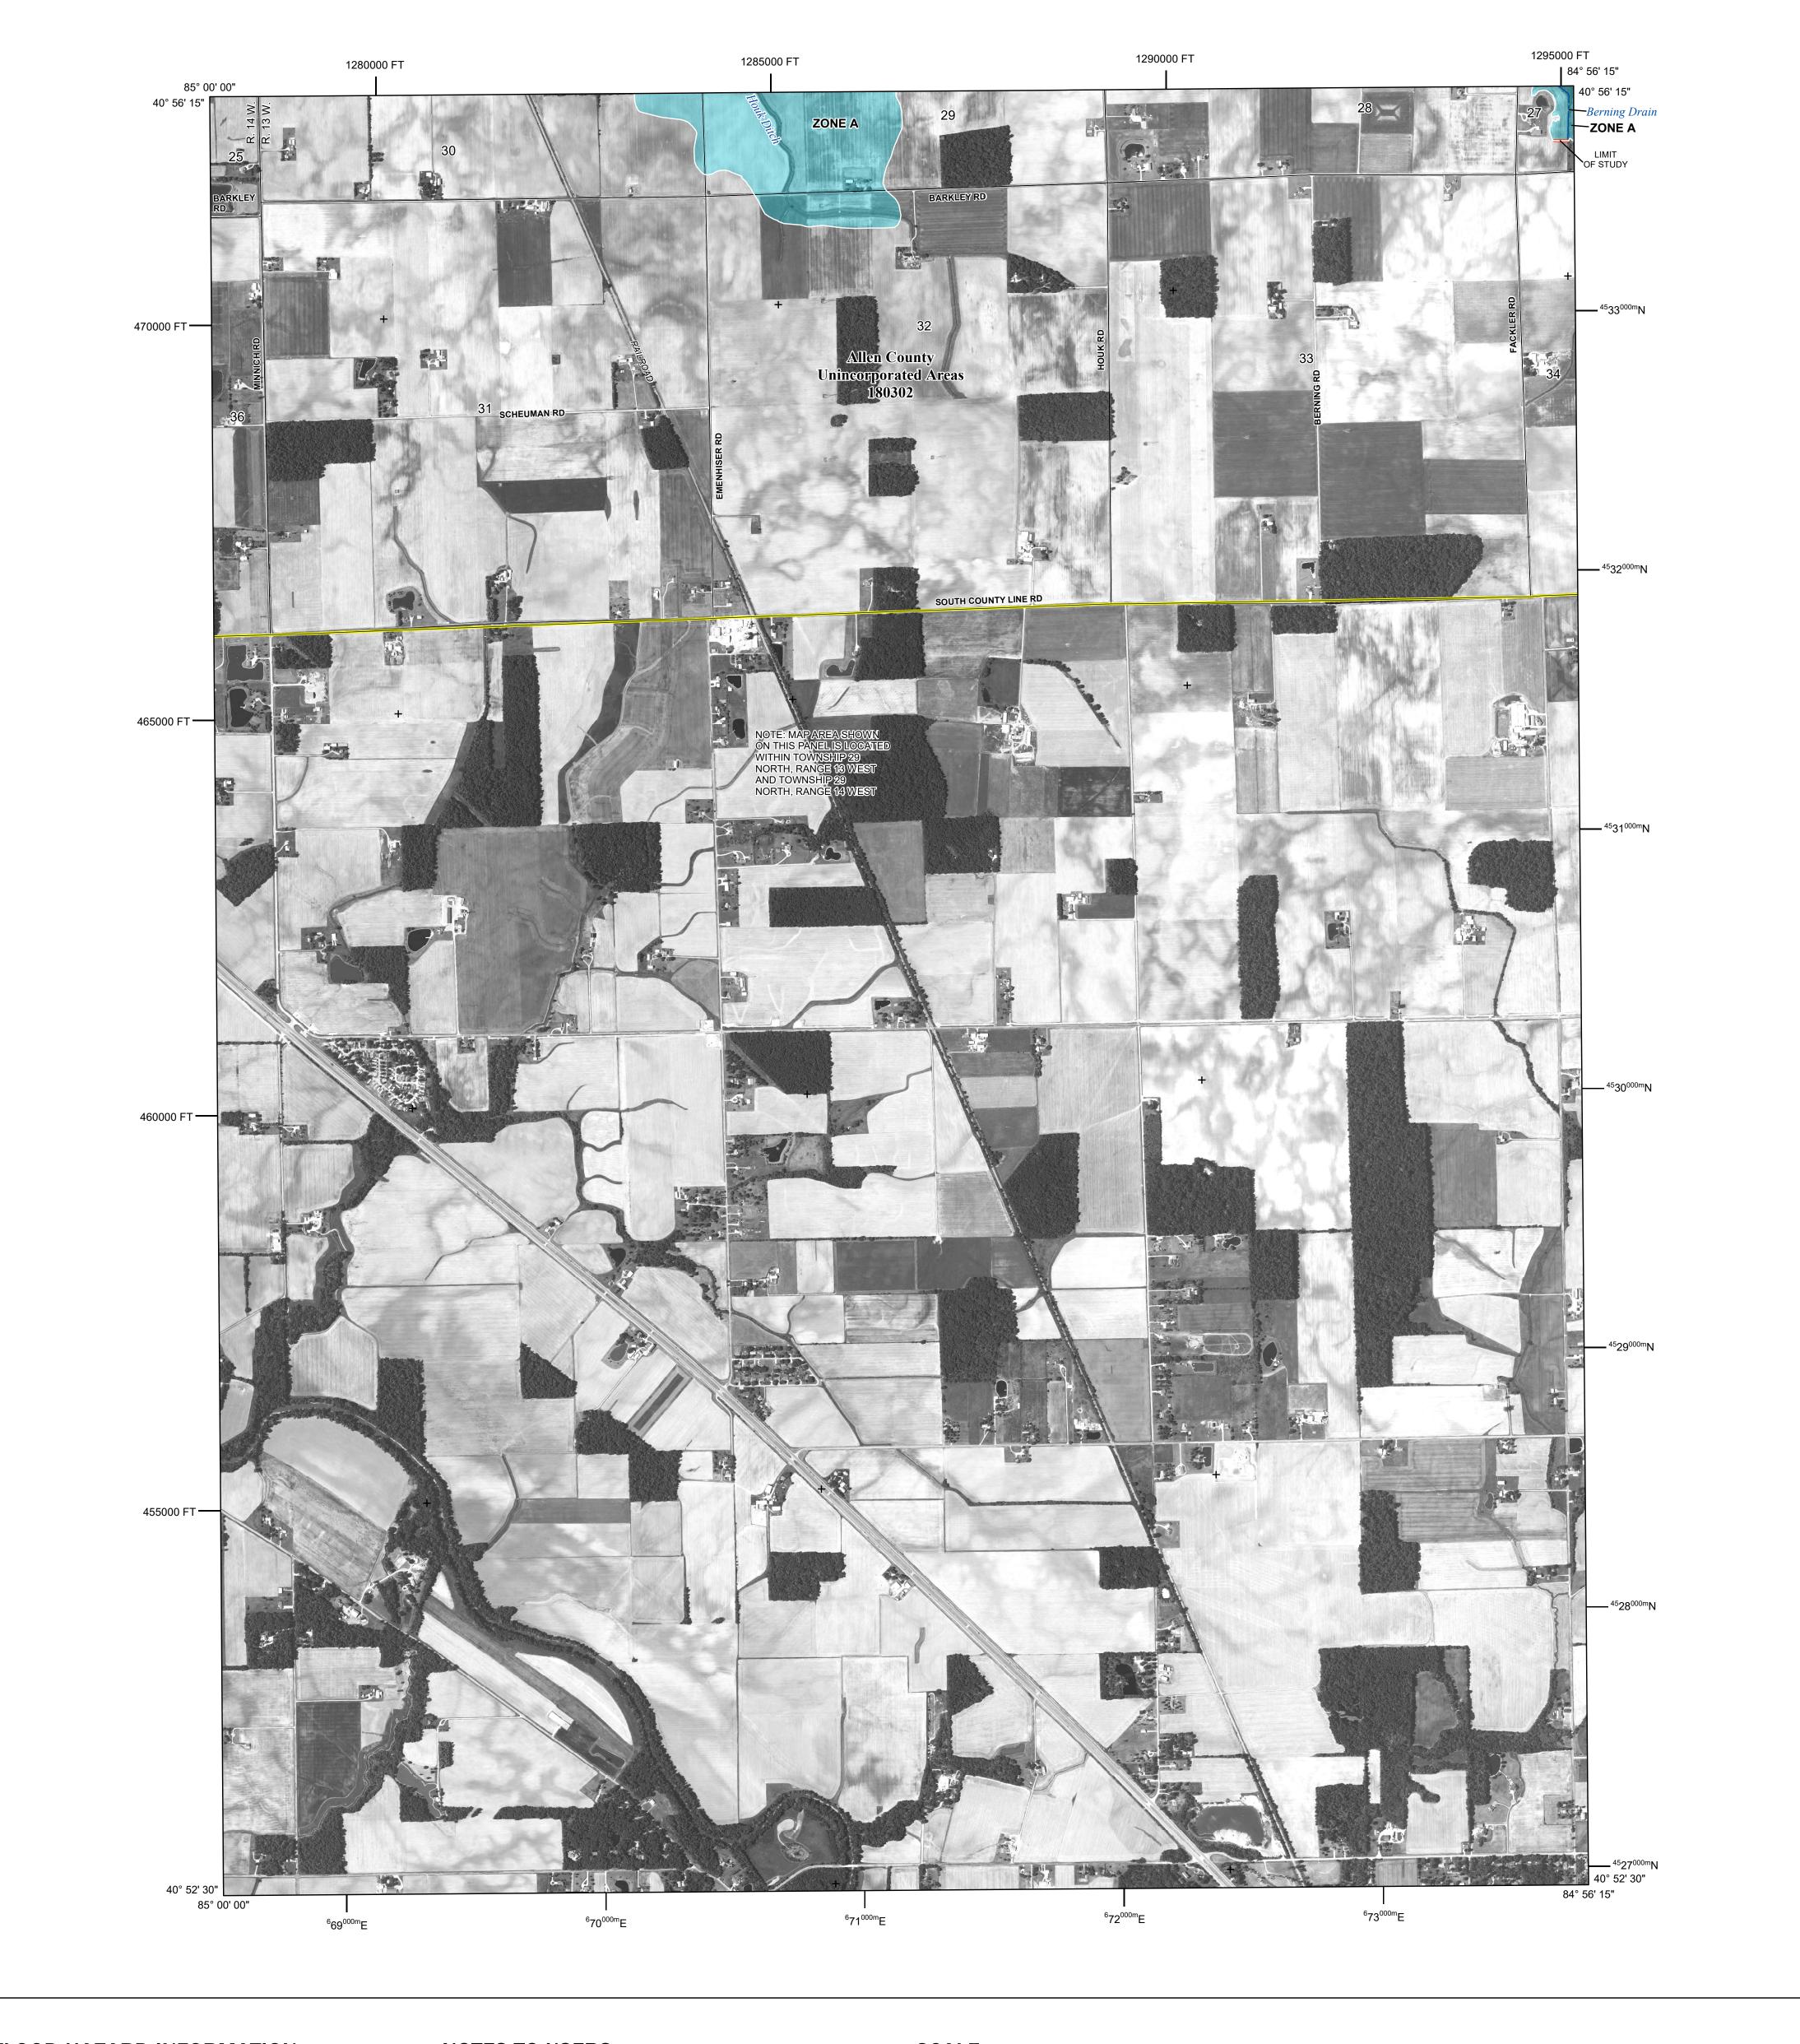

Base map information shown on this FIRM was derived from multiple sources, including the Allen County GIS department, dated 2016, with digital imagery provided by the USDA National Agriculture Imagery Program, dated 2016.