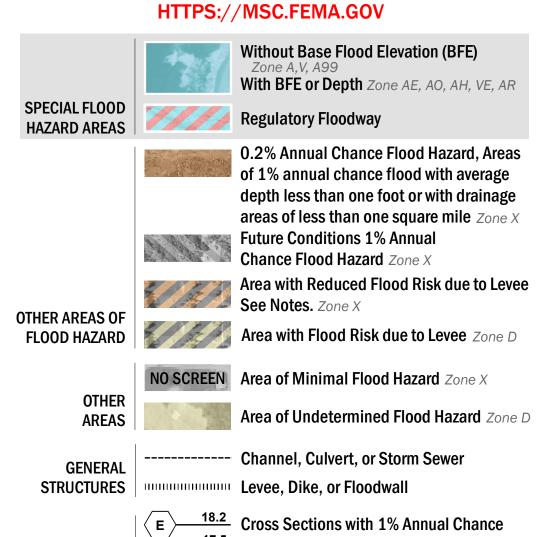

17.5 Water Surface Elevation

Hydrographic Feature

**Jurisdiction Boundary** 

**Base Flood Elevation Line (BFE)** 

Limit of Study

—--- Coastal Transect Baseline

(8) ---- Coastal Transect

-------- Profile Baseline

OTHER

**FEATURES** 