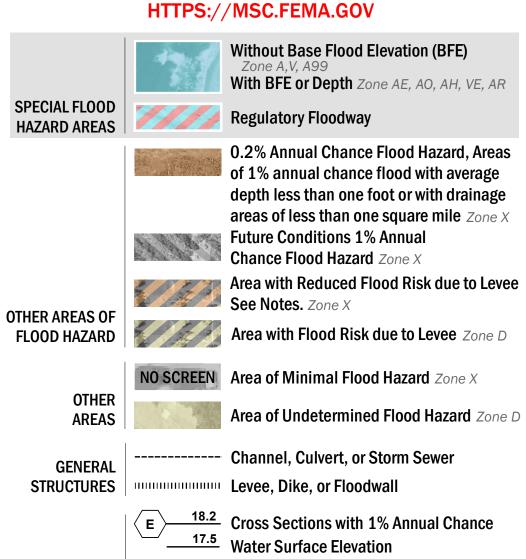

SEE FIS REPORT FOR DETAILED LEGEND AND INDEX MAP FOR FIRM PANEL LAYOUT THE INFORMATION DEPICTED ON THIS MAP AND SUPPORTING **DOCUMENTATION ARE ALSO AVAILABLE IN DIGITAL FORMAT AT** 

(8) ---- Coastal Transect

-------- Profile Baseline

OTHER

**FEATURES** 

—--- Coastal Transect Baseline

Hydrographic Feature

**Jurisdiction Boundary** 

**Base Flood Elevation Line (BFE)** 

Limit of Study