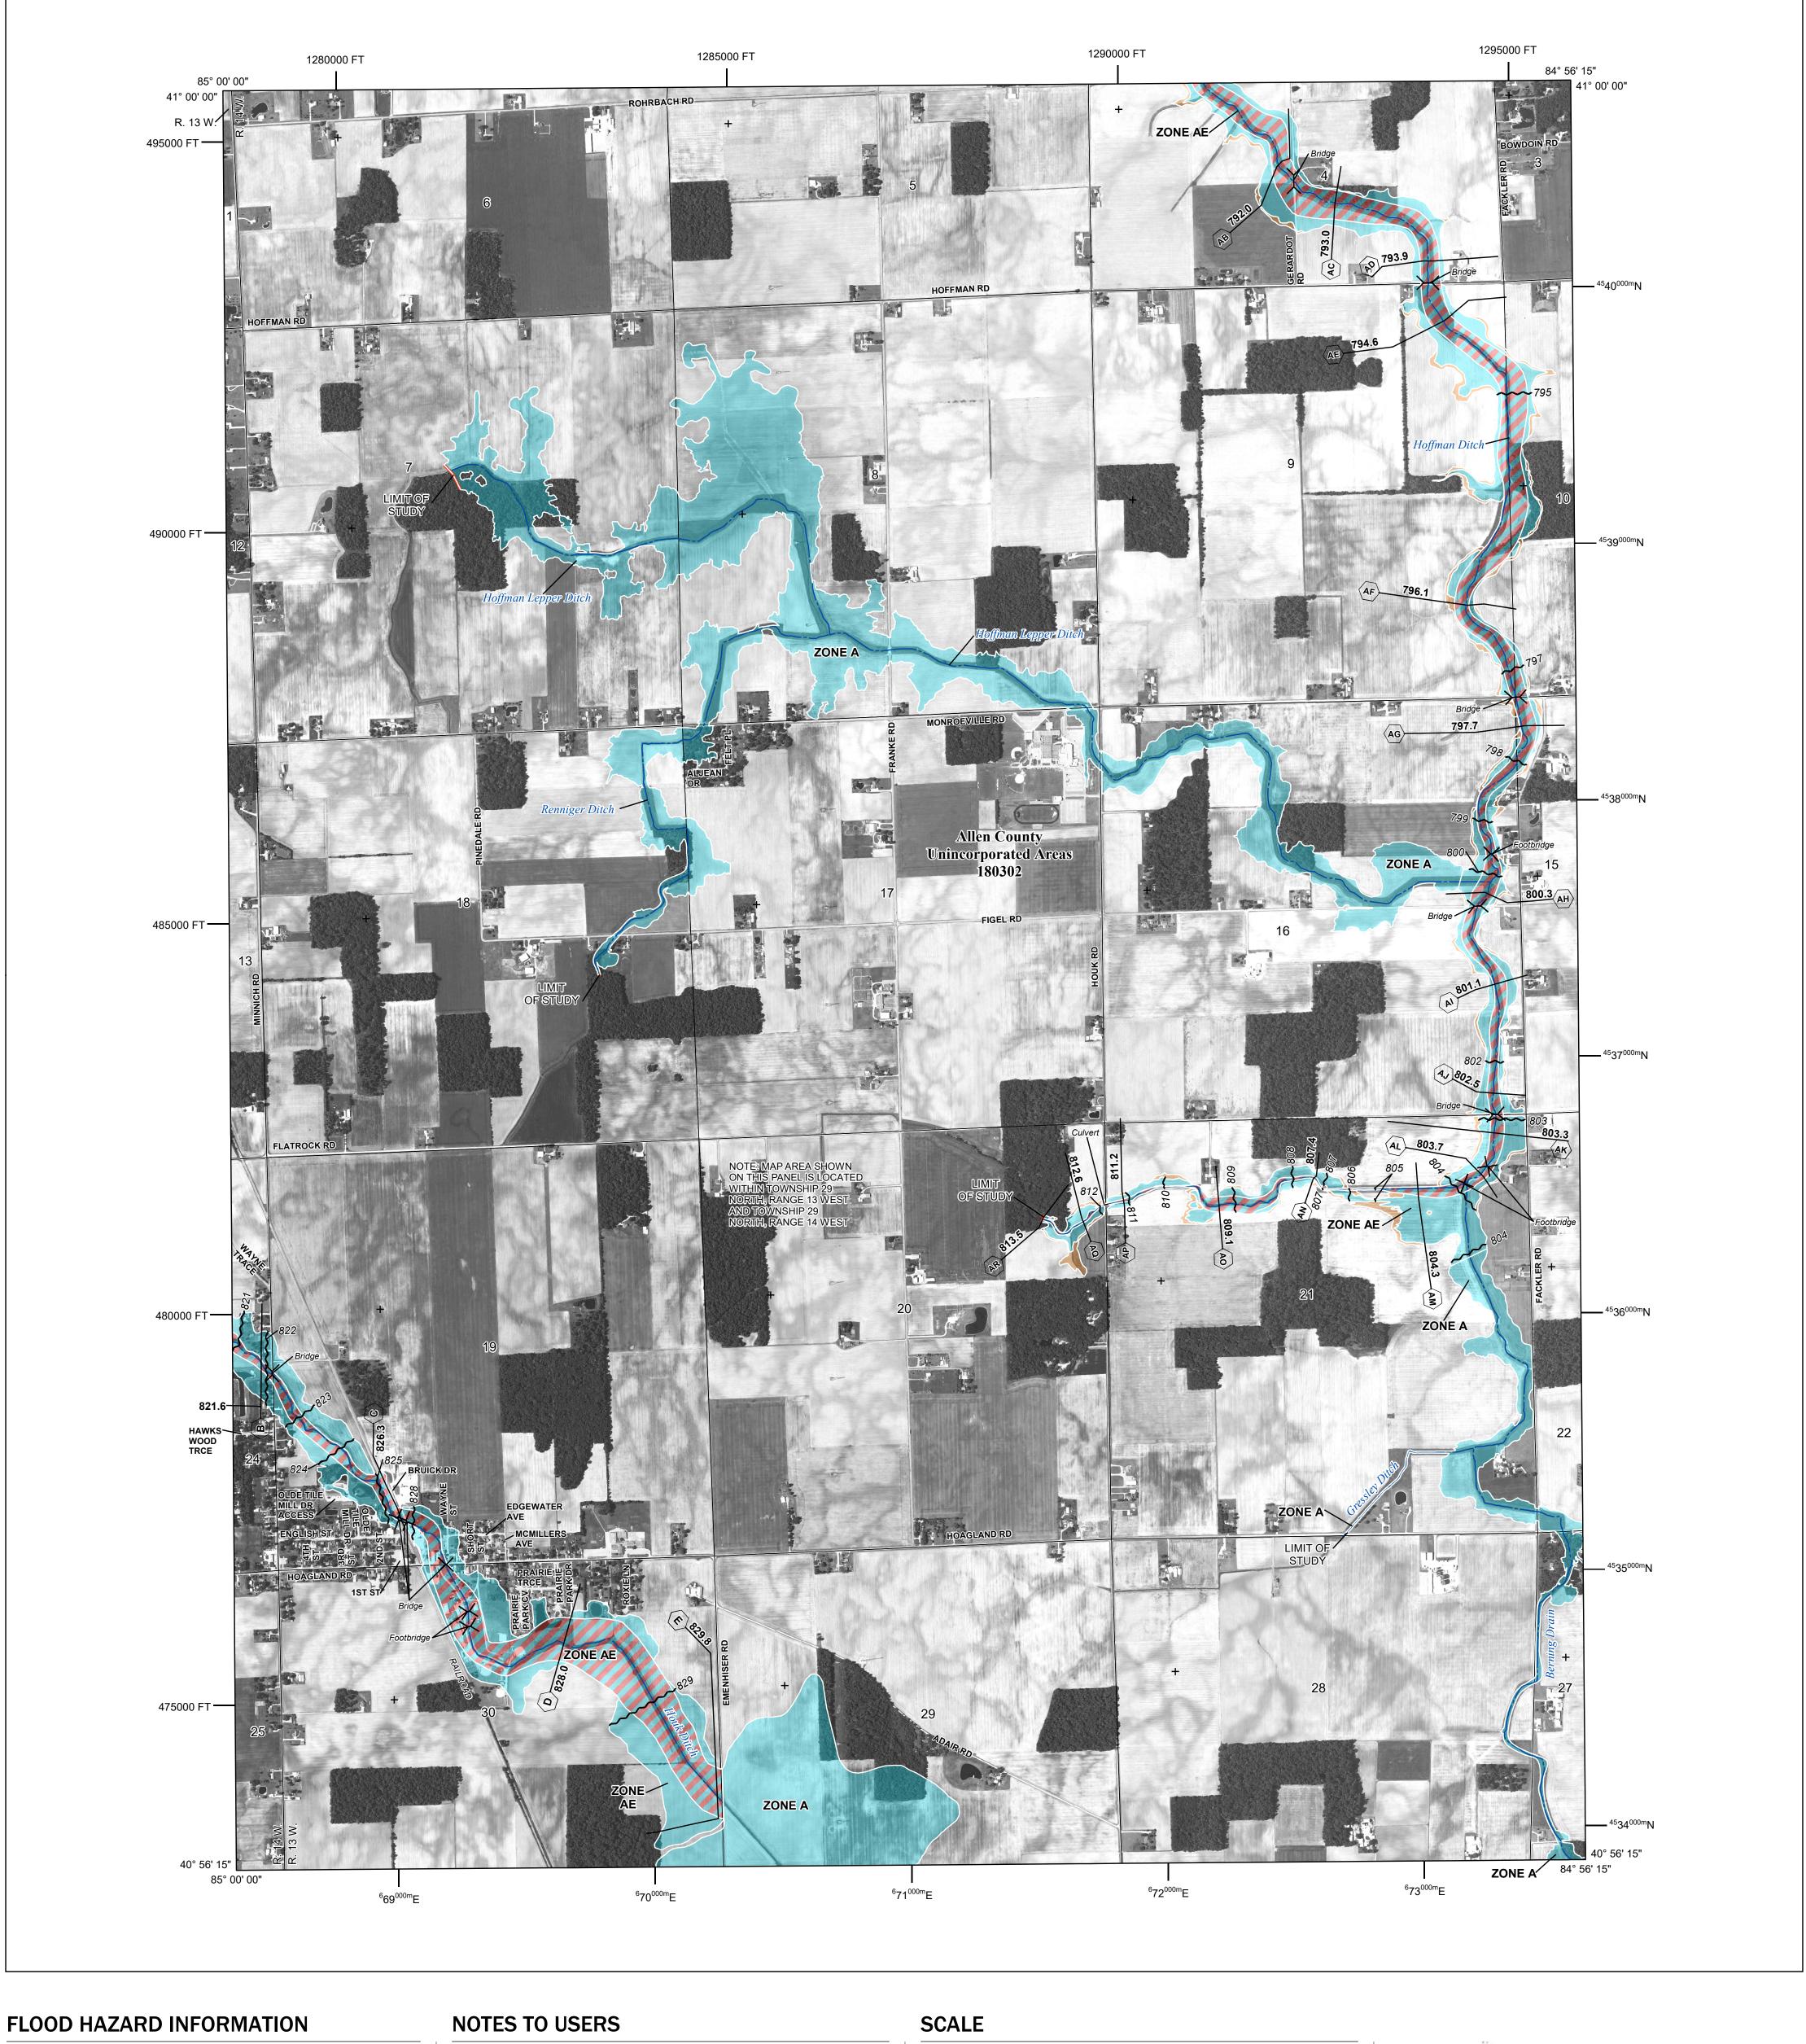

Base map information shown on this FIRM was derived from multiple sources, including the Allen County GIS department, dated 2016, with digital imagery provided by the USDA National Agriculture Imagery Program, dated 2016.