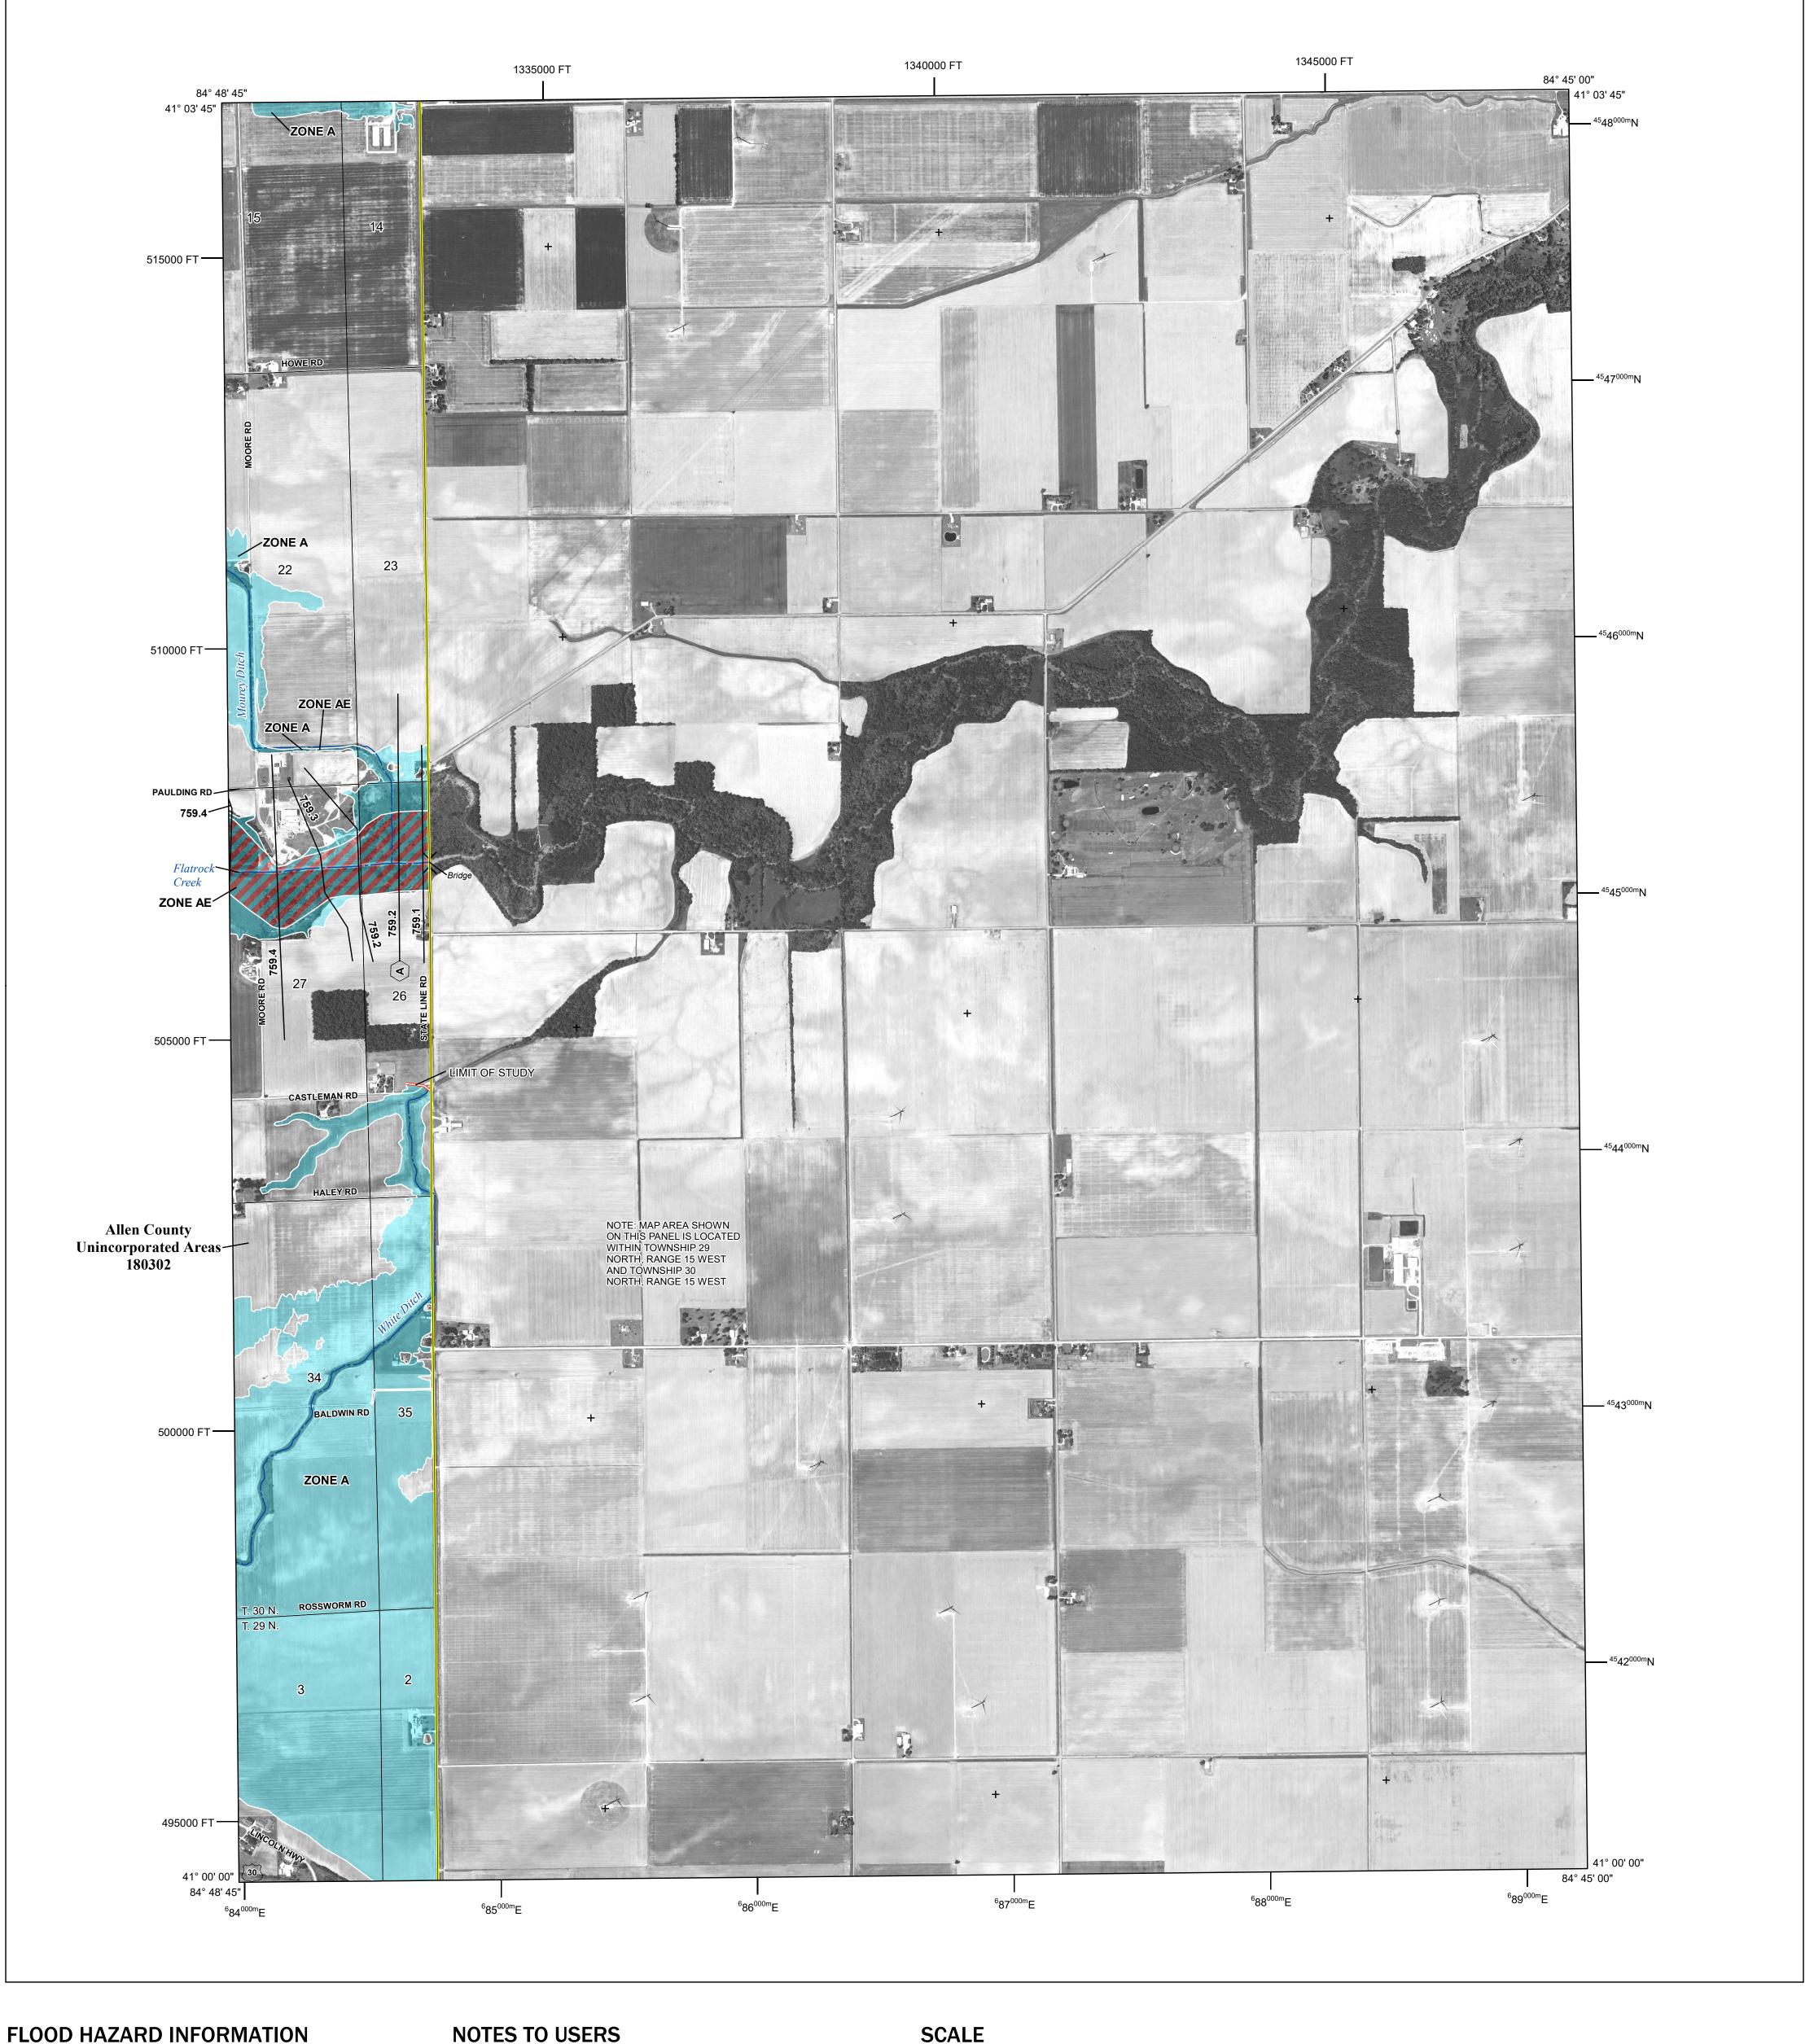

Base map information shown on this FIRM was derived from multiple sources, including the Allen County GIS department, dated 2016, with digital imagery provided by the USDA National Agriculture Imagery Program, dated 2016.