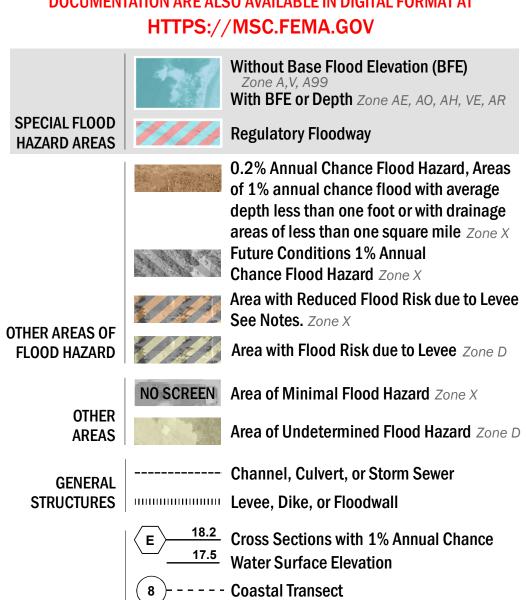

SEE FIS REPORT FOR DETAILED LEGEND AND INDEX MAP FOR FIRM PANEL LAYOUT THE INFORMATION DEPICTED ON THIS MAP AND SUPPORTING **DOCUMENTATION ARE ALSO AVAILABLE IN DIGITAL FORMAT AT** 

—--- Coastal Transect Baseline

Hydrographic Feature

**Jurisdiction Boundary** 

**Base Flood Elevation Line (BFE)** 

Limit of Study

-------- Profile Baseline

OTHER

**FEATURES** 

For information and questions about this Flood Insurance Rate Map (FIRM), available products associated with this FIRM, including historic versions, the current map date for each FIRM panel, how to order products, or the National Flood Insurance Program (NFIP) in general, please call the FEMA Map Information eXchange at 1-877-FEMA-MAP (1-877-336-2627) or visit the FEMA Flood Map Service Center website at https://msc.fema.gov. Available products may include previously issued Letters of Map Change, a Flood Insurance Study Report, and/or digital versions of this map. Many of these products can be ordered or obtained directly from the website.