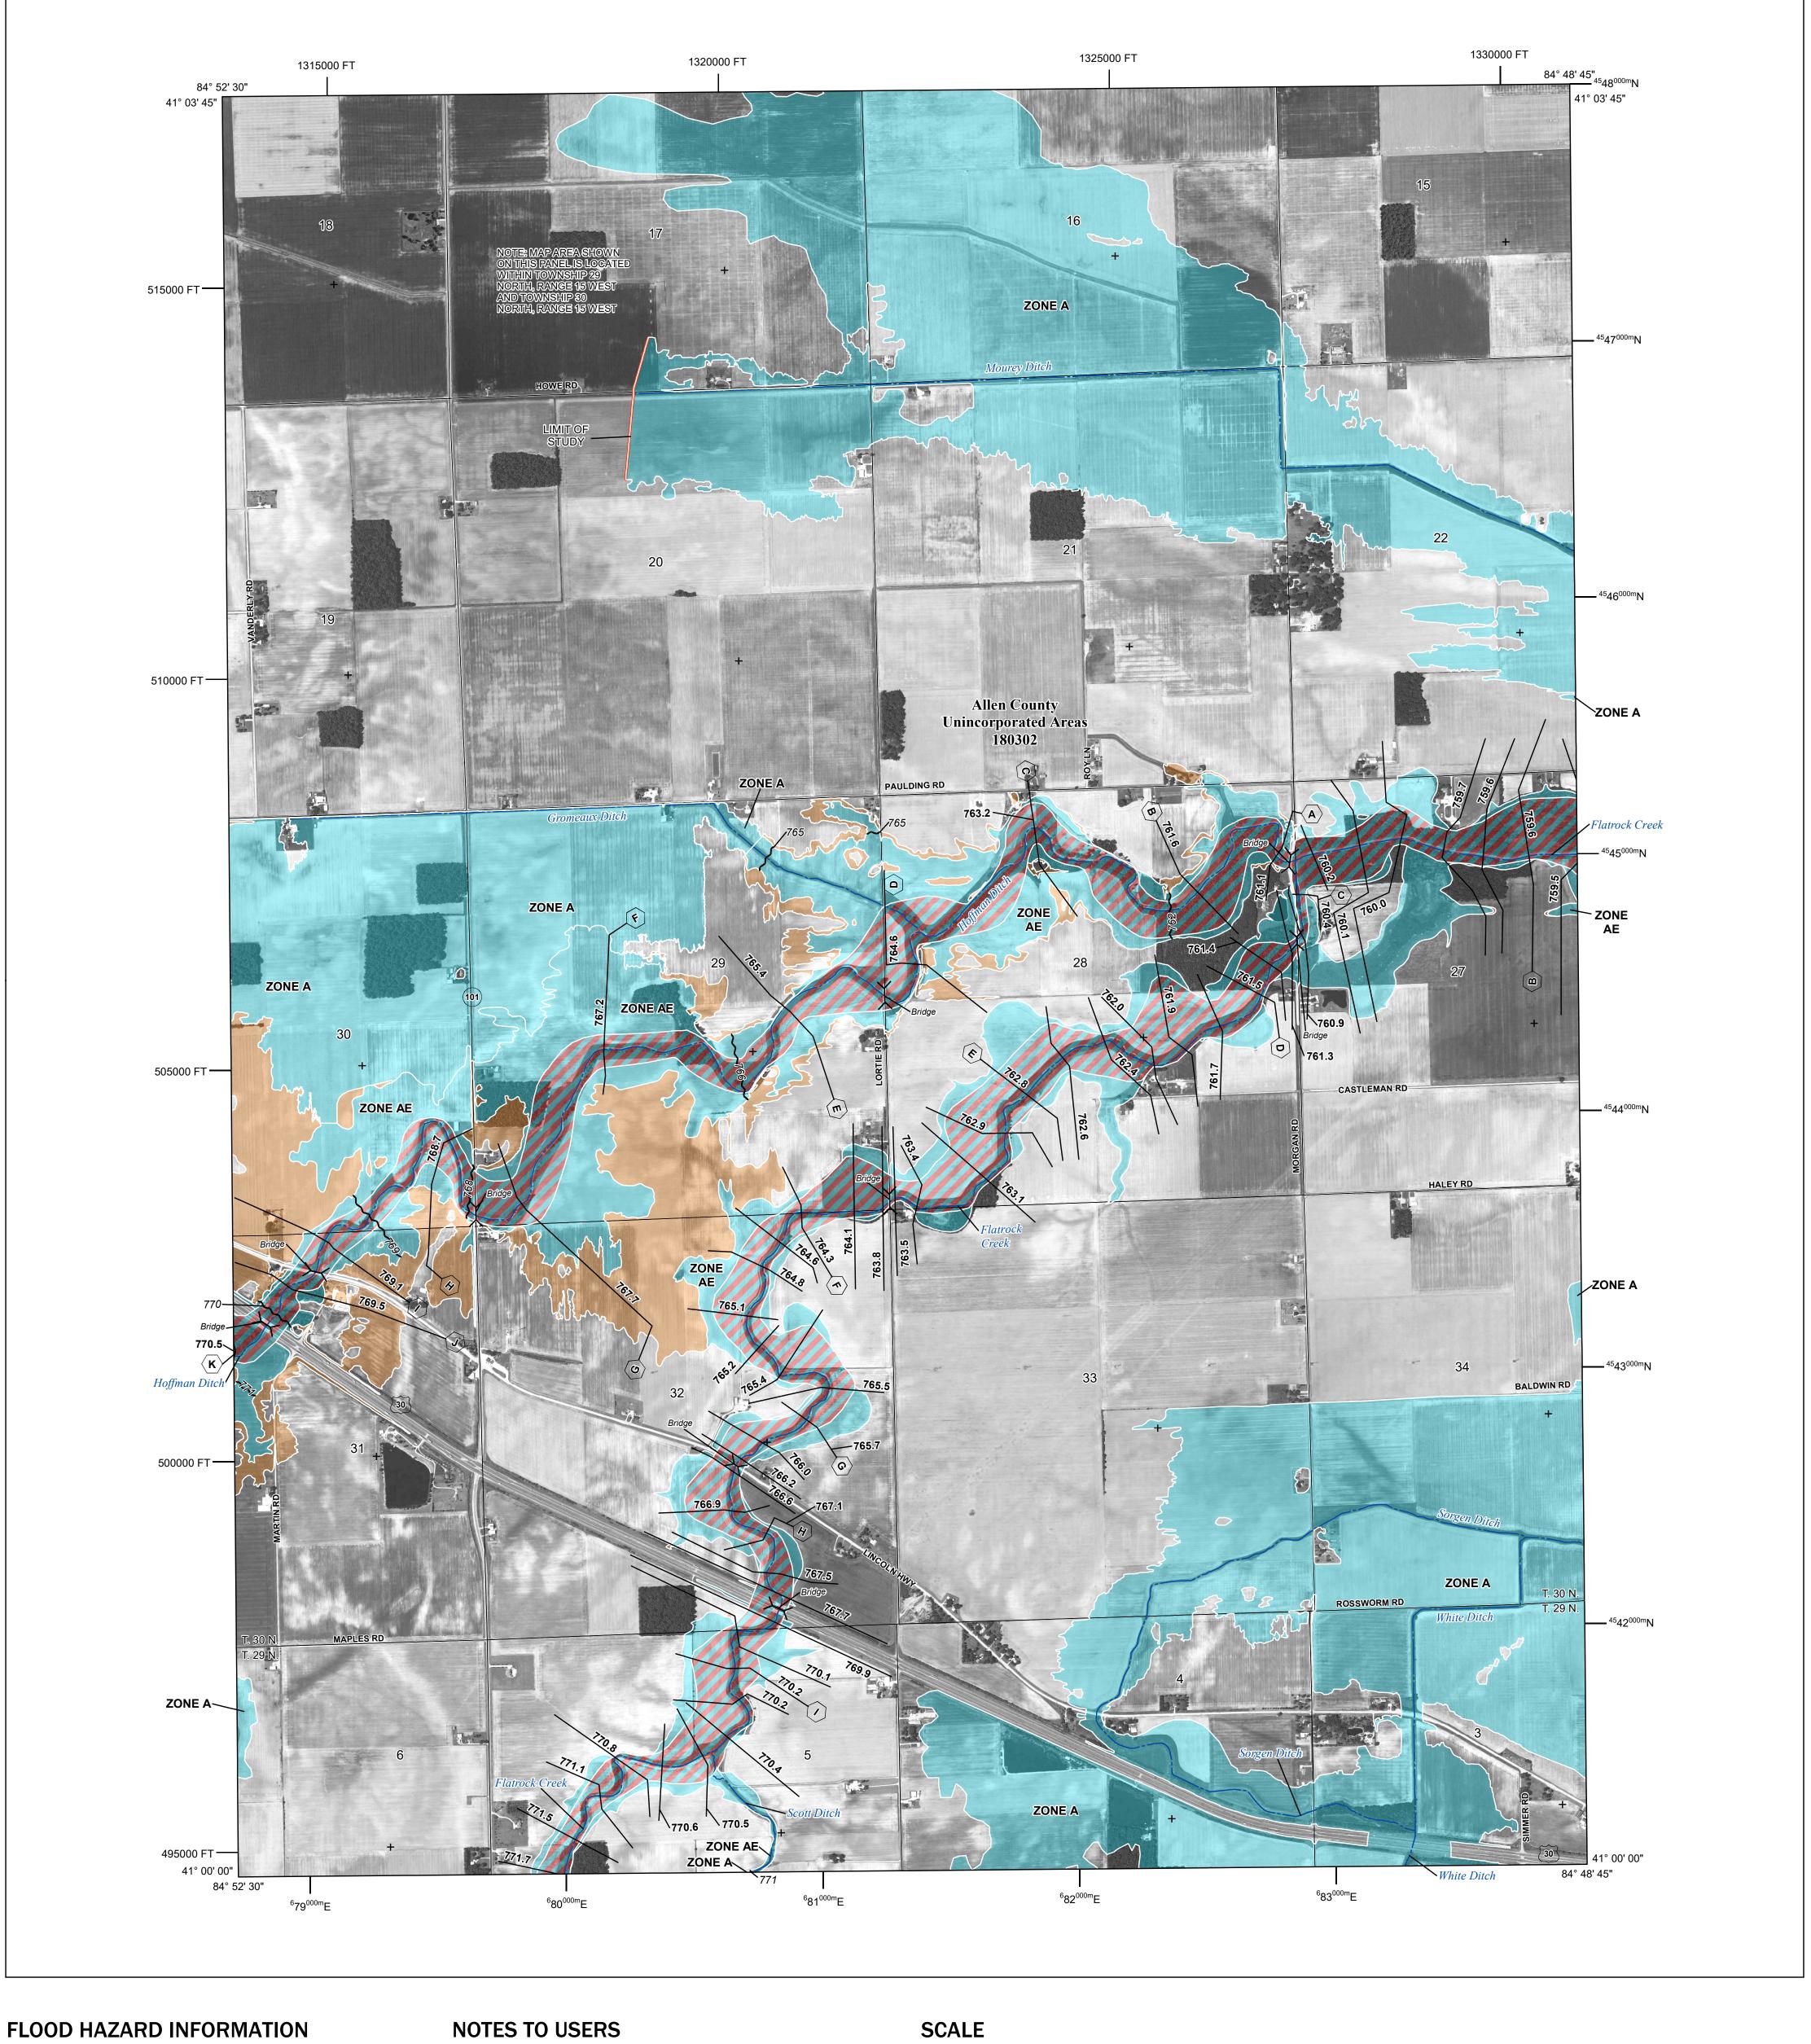

Base map information shown on this FIRM was derived from multiple sources, including the Allen County GIS department, dated 2016, with digital imagery provided by the USDA National Agriculture Imagery Program, dated 2016.