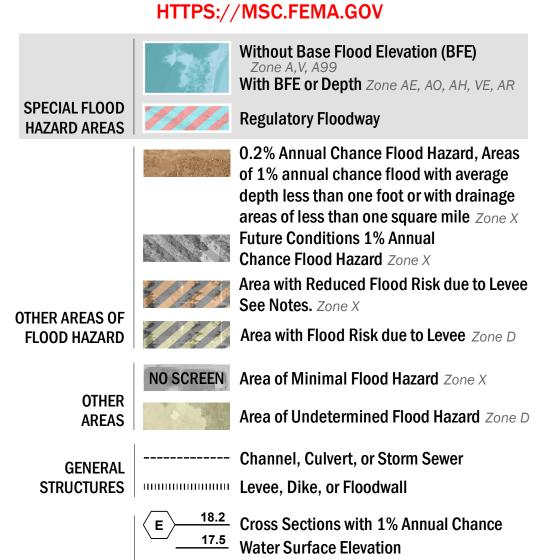

(8)----- Coastal Transect

--------- Profile Baseline

OTHER

**FEATURES** 

—--- Coastal Transect Baseline

Hydrographic Feature

**Jurisdiction Boundary** 

**Base Flood Elevation Line (BFE)** 