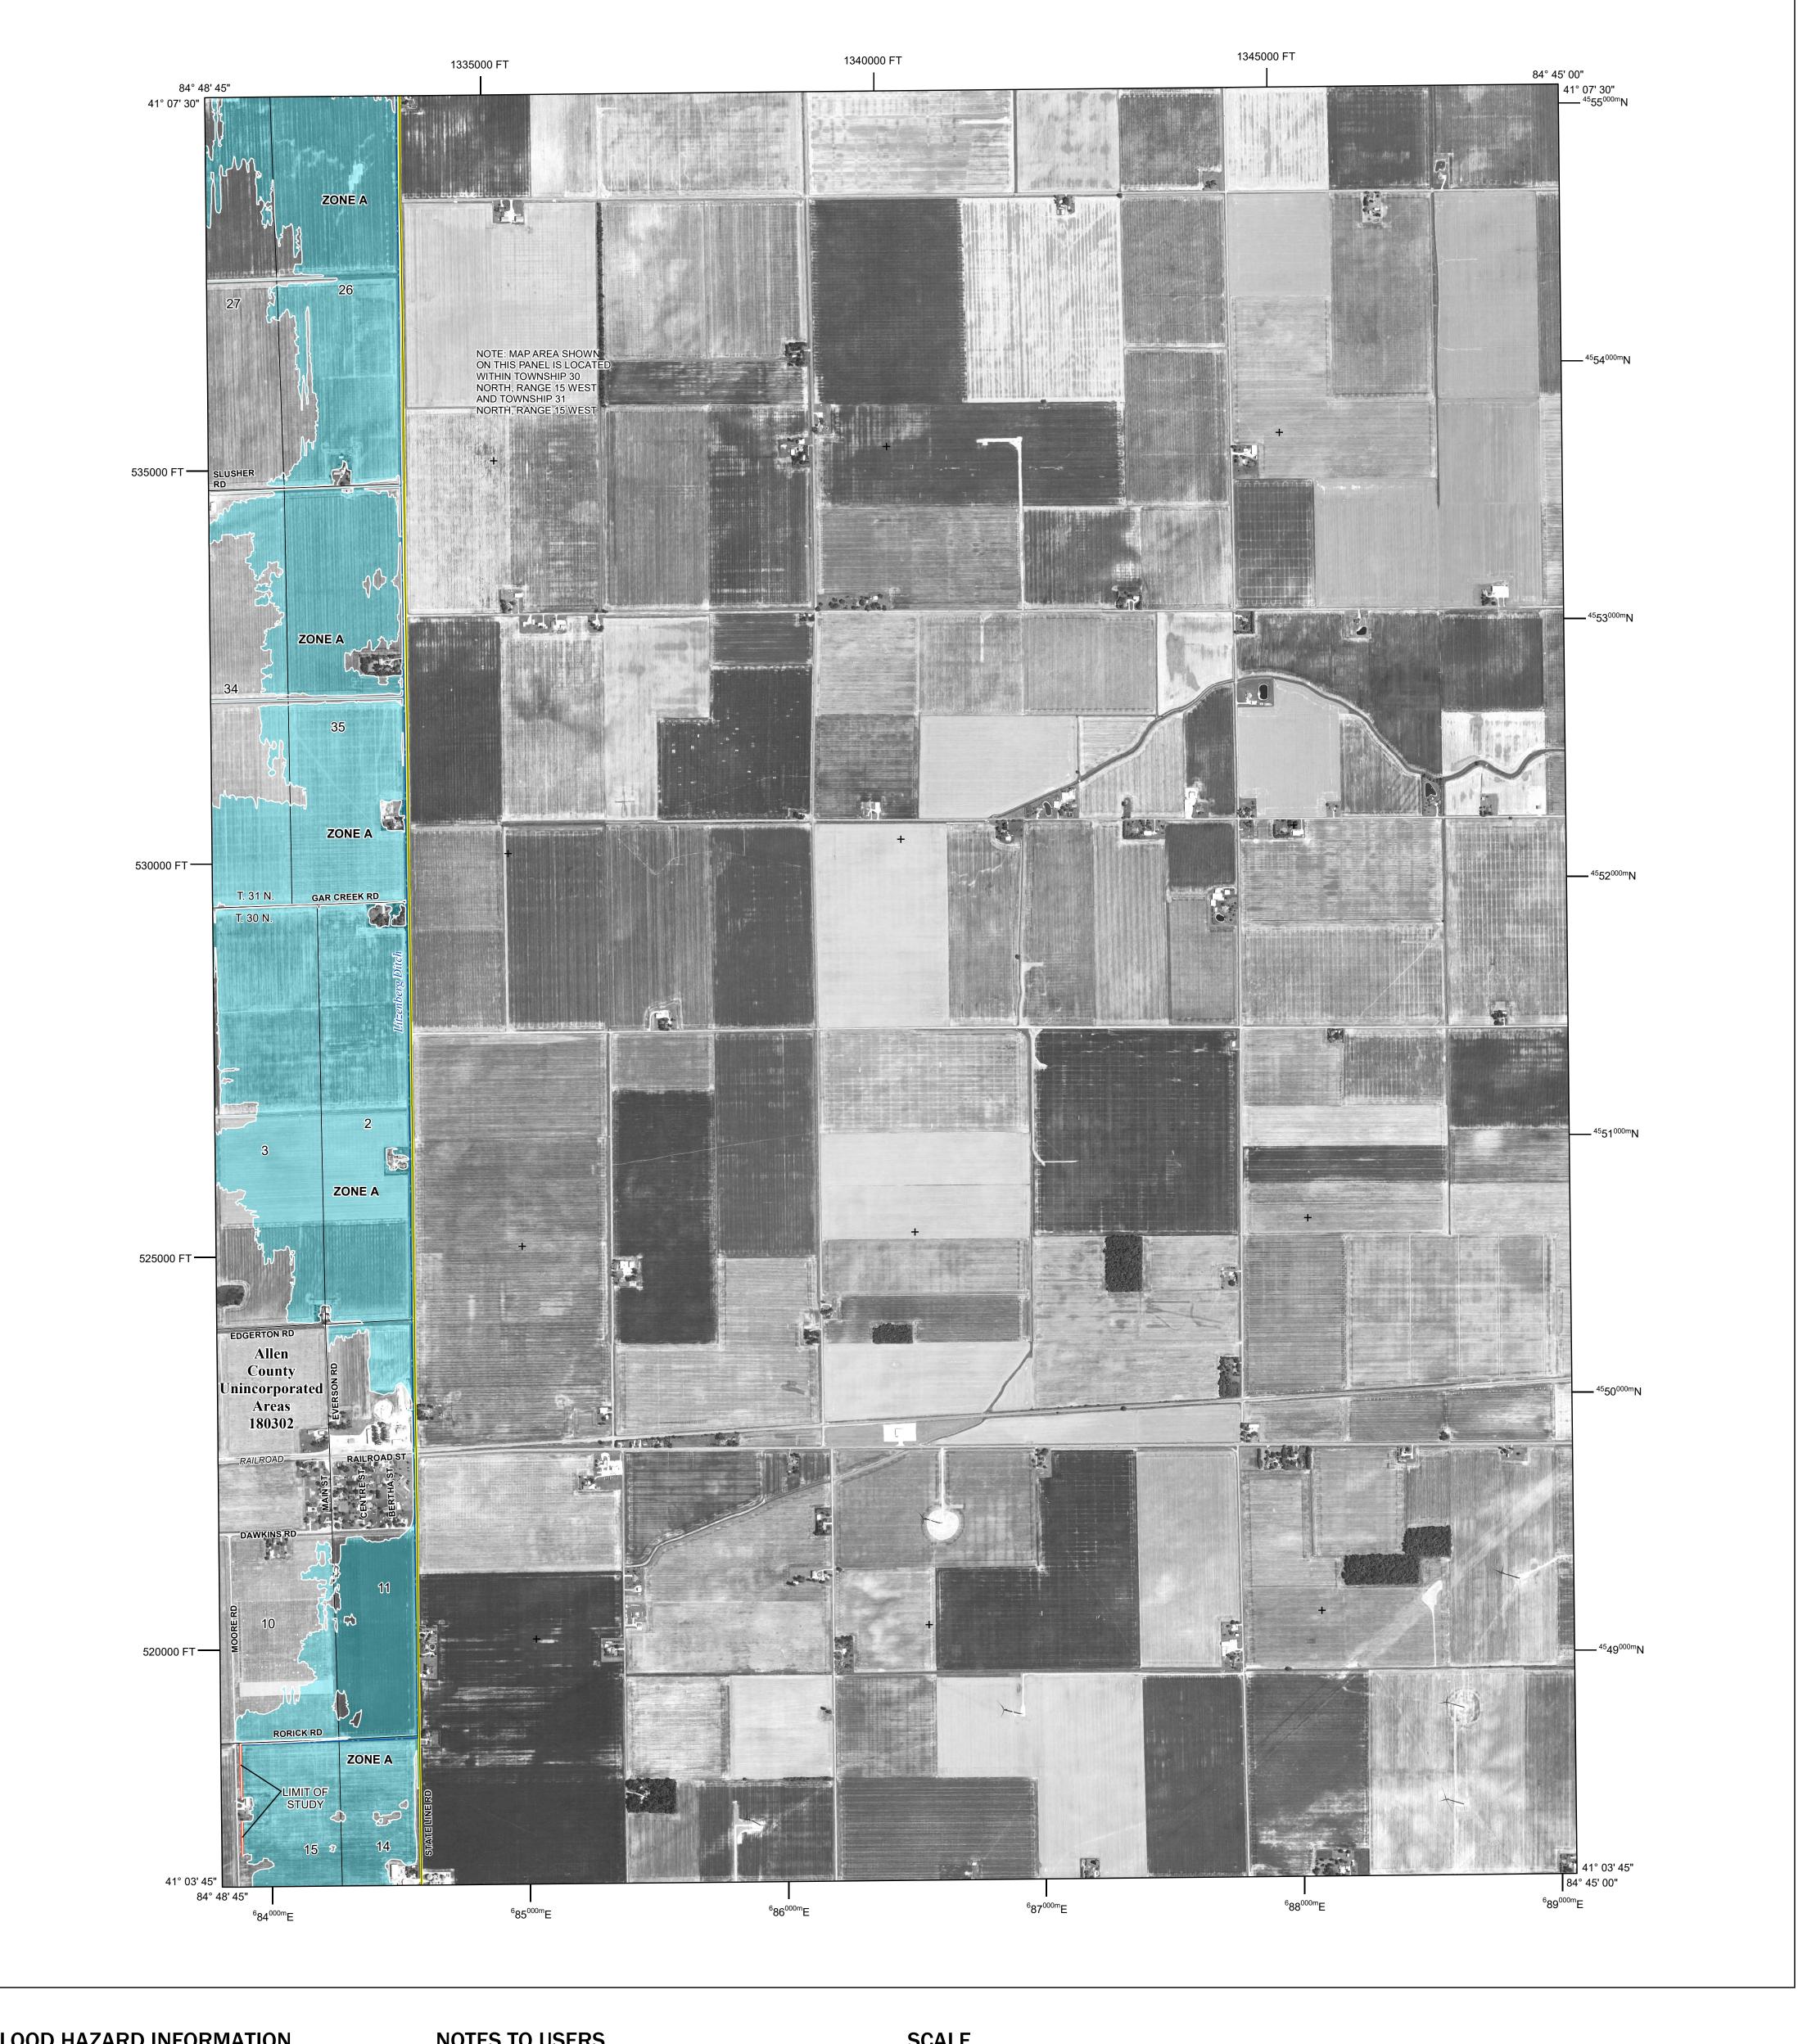

Limit of Study

Base map information shown on this FIRM was derived from multiple sources, including the Allen County GIS department, dated 2016, with digital imagery provided by the USDA National Agriculture Imagery Program, dated 2016.