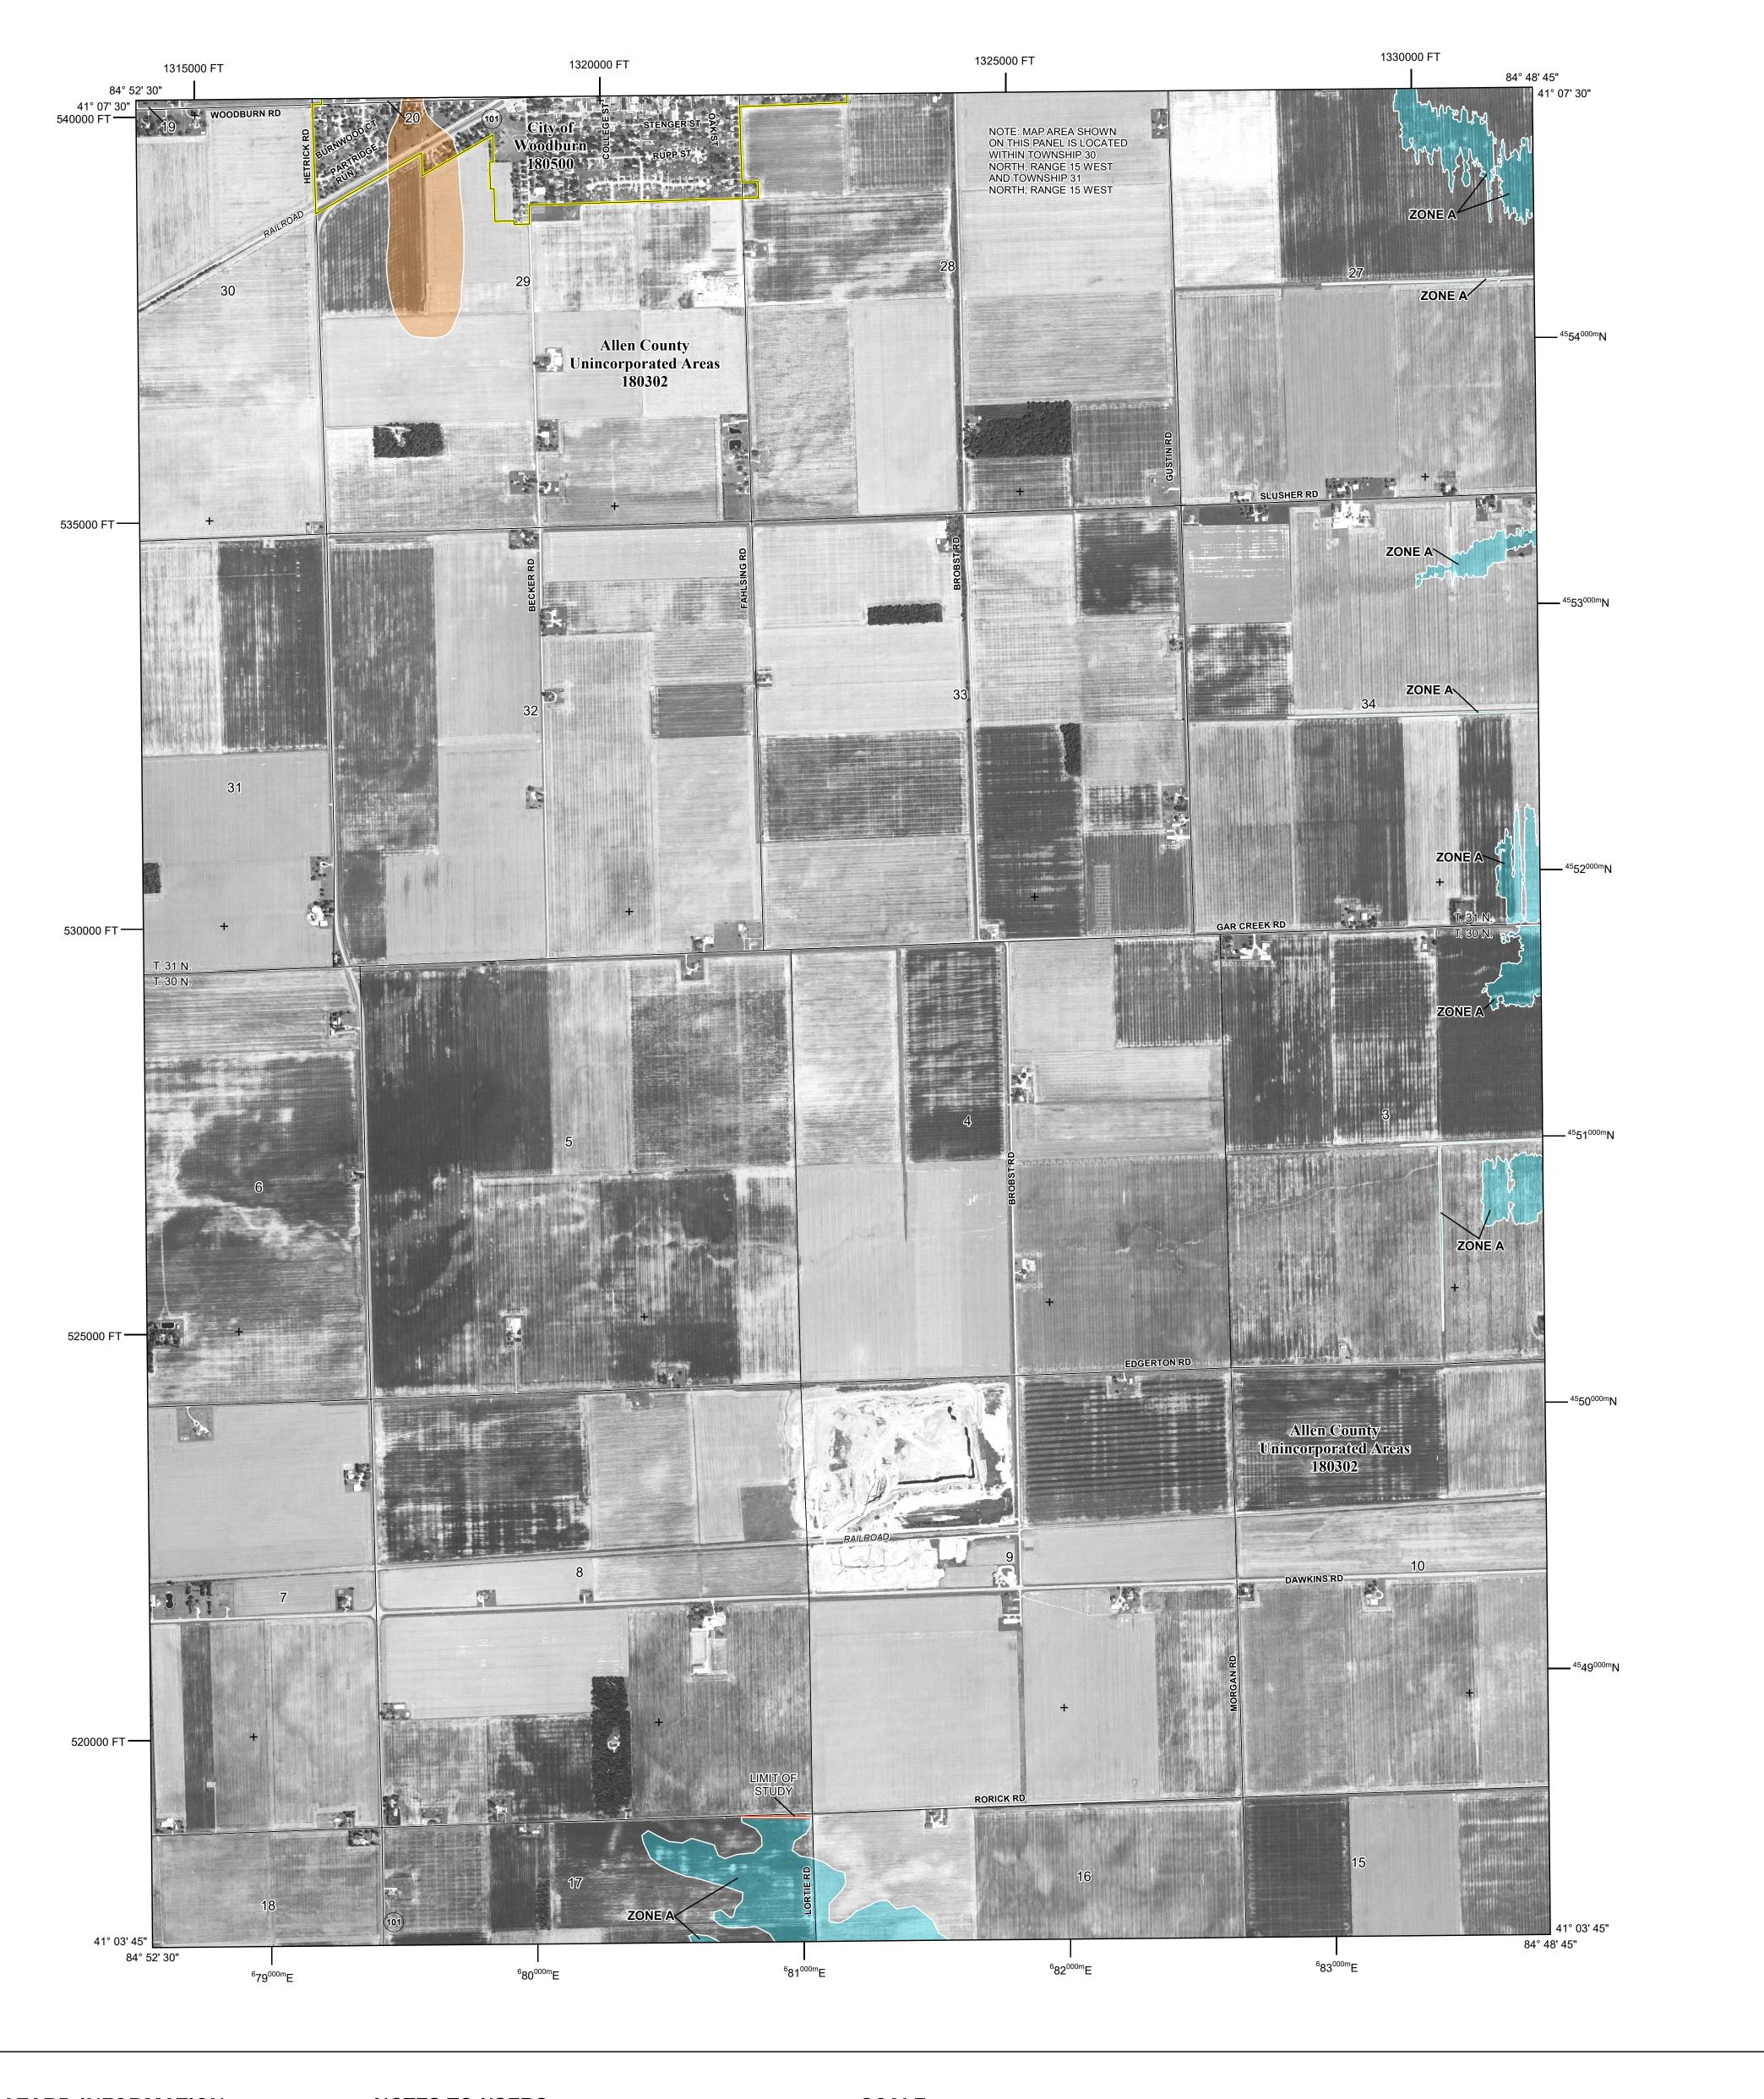

Limit of Study

Base map information shown on this FIRM was derived from multiple sources, including the Allen County GIS department, dated 2016, with digital imagery provided by the USDA National Agriculture Imagery Program, dated 2016.

# National Flood Insurance Program NATIONAL FLOOD INSURANCE PROGRAM FEMA FLOOD INSURANCE RATE MAP ALLEN COUNTY, INDIANA PANEL 355 OF 495

Panel Contains:

SZONEX

**PRELIMINARY** 12/9/2021

> **VERSION NUMBER** 2.6.3.0 **MAP NUMBER** 18003C0355H MAP REVISED