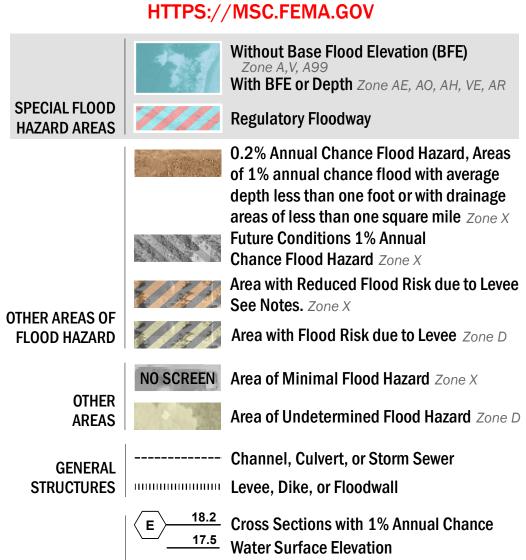

(8) ---- Coastal Transect

-------- Profile Baseline

OTHER

**FEATURES** 

—--- Coastal Transect Baseline

Hydrographic Feature

**Jurisdiction Boundary** 

**Base Flood Elevation Line (BFE)** 