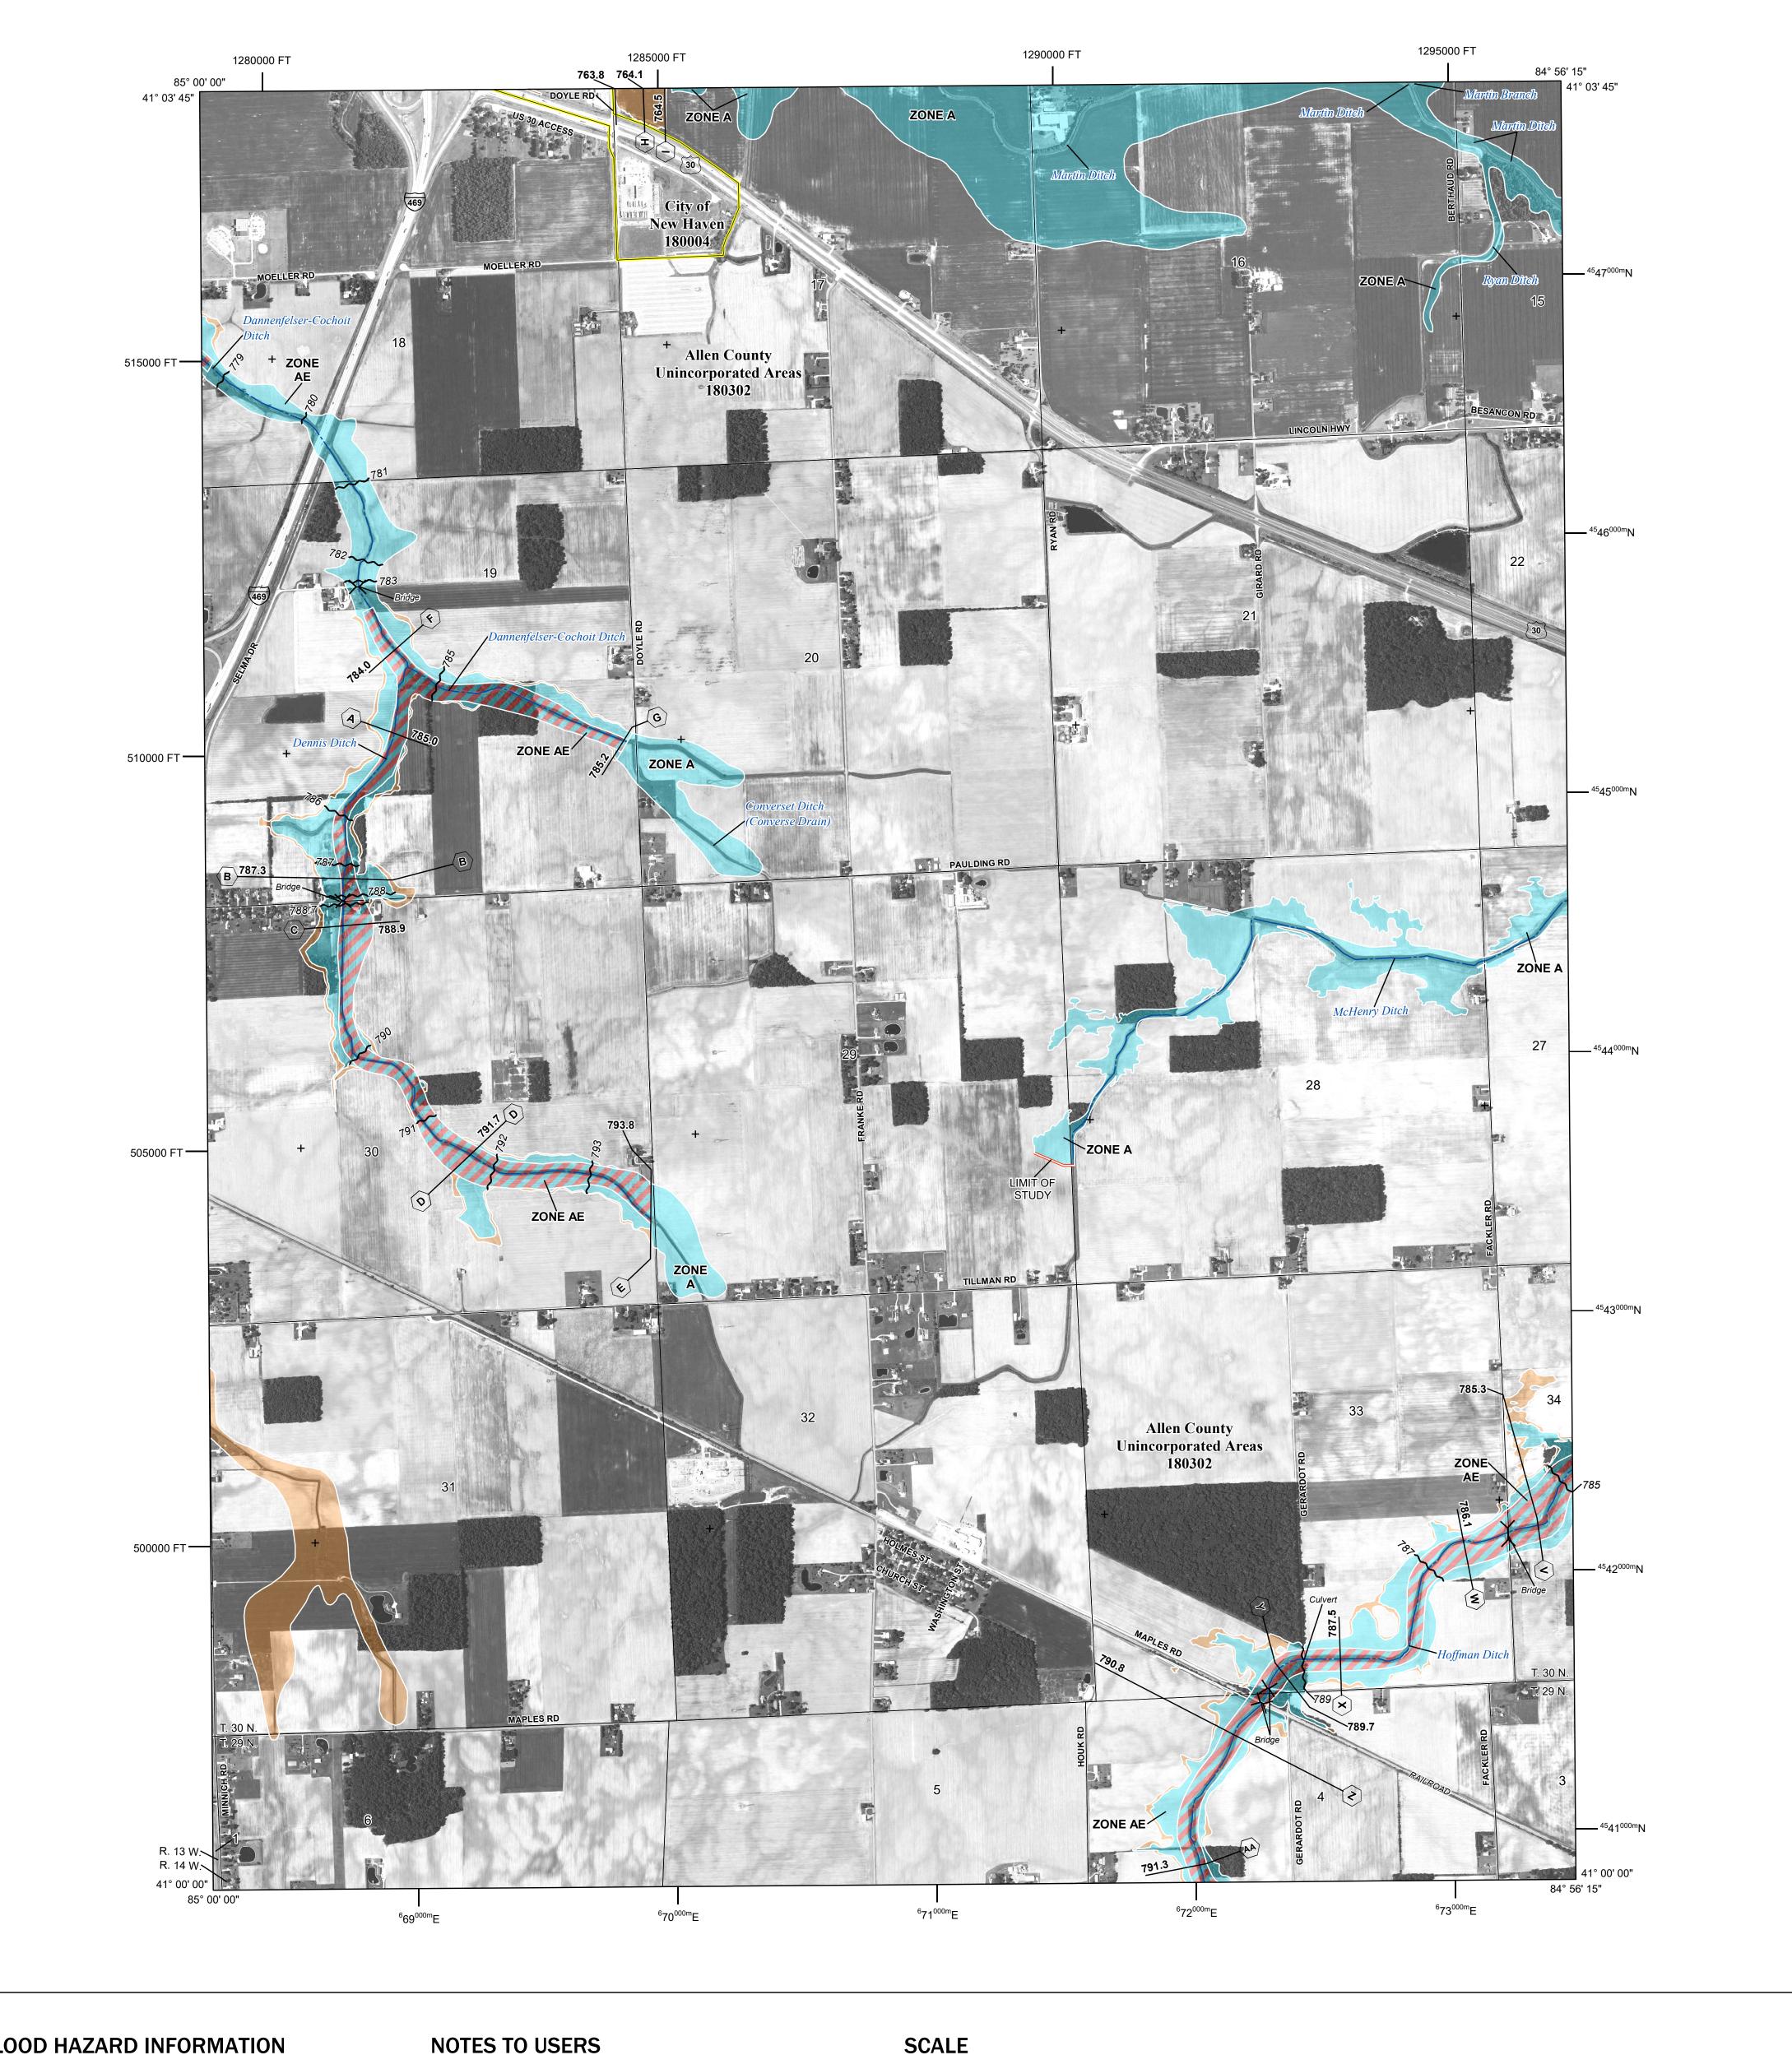

## FLOOD HAZARD INFORMATION

SEE FIS REPORT FOR DETAILED LEGEND AND INDEX MAP FOR FIRM PANEL LAYOUT THE INFORMATION DEPICTED ON THIS MAP AND SUPPORTING DOCUMENTATION ARE ALSO AVAILABLE IN DIGITAL FORMAT AT

Base map information shown on this FIRM was derived from multiple sources, including the Allen County GIS department, dated 2016, with digital imagery provided by the USDA National Agriculture Imagery Program, dated 2016.

Panel Contains:

COMMUNITY NUMBER PANEL SUFFIX ALLEN COUNTY 180302 0340 NEW HAVEN, CITY OF 180004 0340

> **PRELIMINARY** 12/9/2021

> > **VERSION NUMBER** 2.6.3.0 **MAP NUMBER** 18003C0340J MAP REVISED