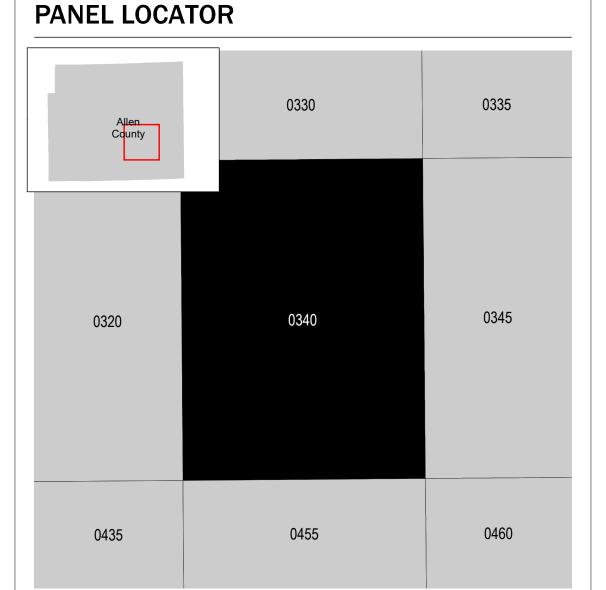

Communities annexing land on adjacent FIRM panels must obtain a current copy of the adjacent panel as well as the current FIRM Index. These may be ordered directly from the Flood Map Service Center at the number listed

Panel Contains:

COMMUNITY NUMBER PANEL SUFFIX ALLEN COUNTY 180302 0340 NEW HAVEN, CITY OF 180004 0340

> **PRELIMINARY** 12/9/2021

> > **VERSION NUMBER** 2.6.3.0 **MAP NUMBER** 18003C0340J MAP REVISED