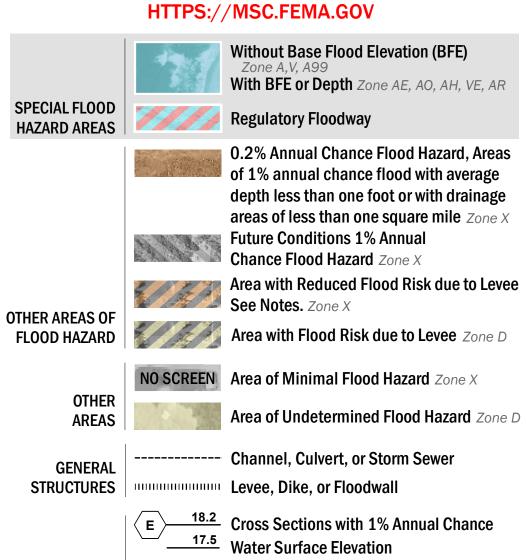

(8) ---- Coastal Transect

-------- Profile Baseline

OTHER

**FEATURES** 

—--- Coastal Transect Baseline

Hydrographic Feature

**Jurisdiction Boundary** 

**Base Flood Elevation Line (BFE)** 

Limit of Study

For information and questions about this Flood Insurance Rate Map (FIRM), available products associated with this FIRM, including historic versions, the current map date for each FIRM panel, how to order products, or the National Flood Insurance Program (NFIP) in general, please call the FEMA Map Information eXchange at 1-877-FEMA-MAP (1-877-336-2627) or visit the FEMA Flood Map Service Center website at https://msc.fema.gov. Available products may include previously issued Letters of Map Change, a Flood Insurance Study Report, and/or digital versions of this map. Many of these products can be ordered or obtained directly from the website.