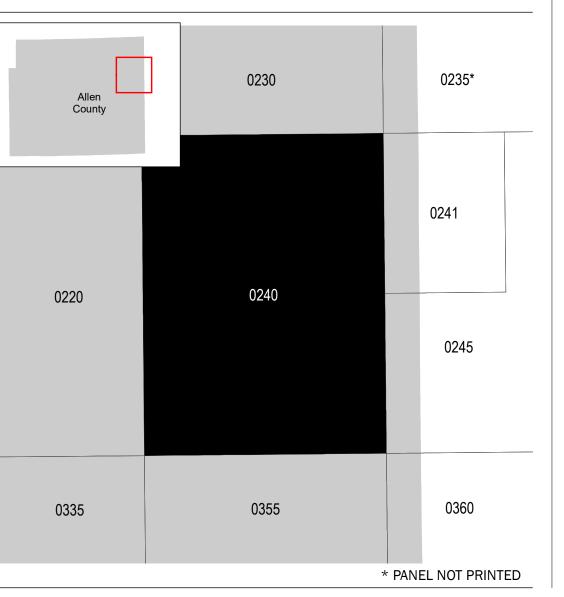

## National Flood Insurance Program FEMA PANEL 240 of 495 SZONEX

NATIONAL FLOOD INSURANCE PROGRAM FLOOD INSURANCE RATE MAP

ALLEN COUNTY, INDIANA

Panel Contains:

COMMUNITY NUMBER PANEL SUFFIX ALLEN COUNTY 180302 0240 WOODBURN, CITY OF 180500 0240