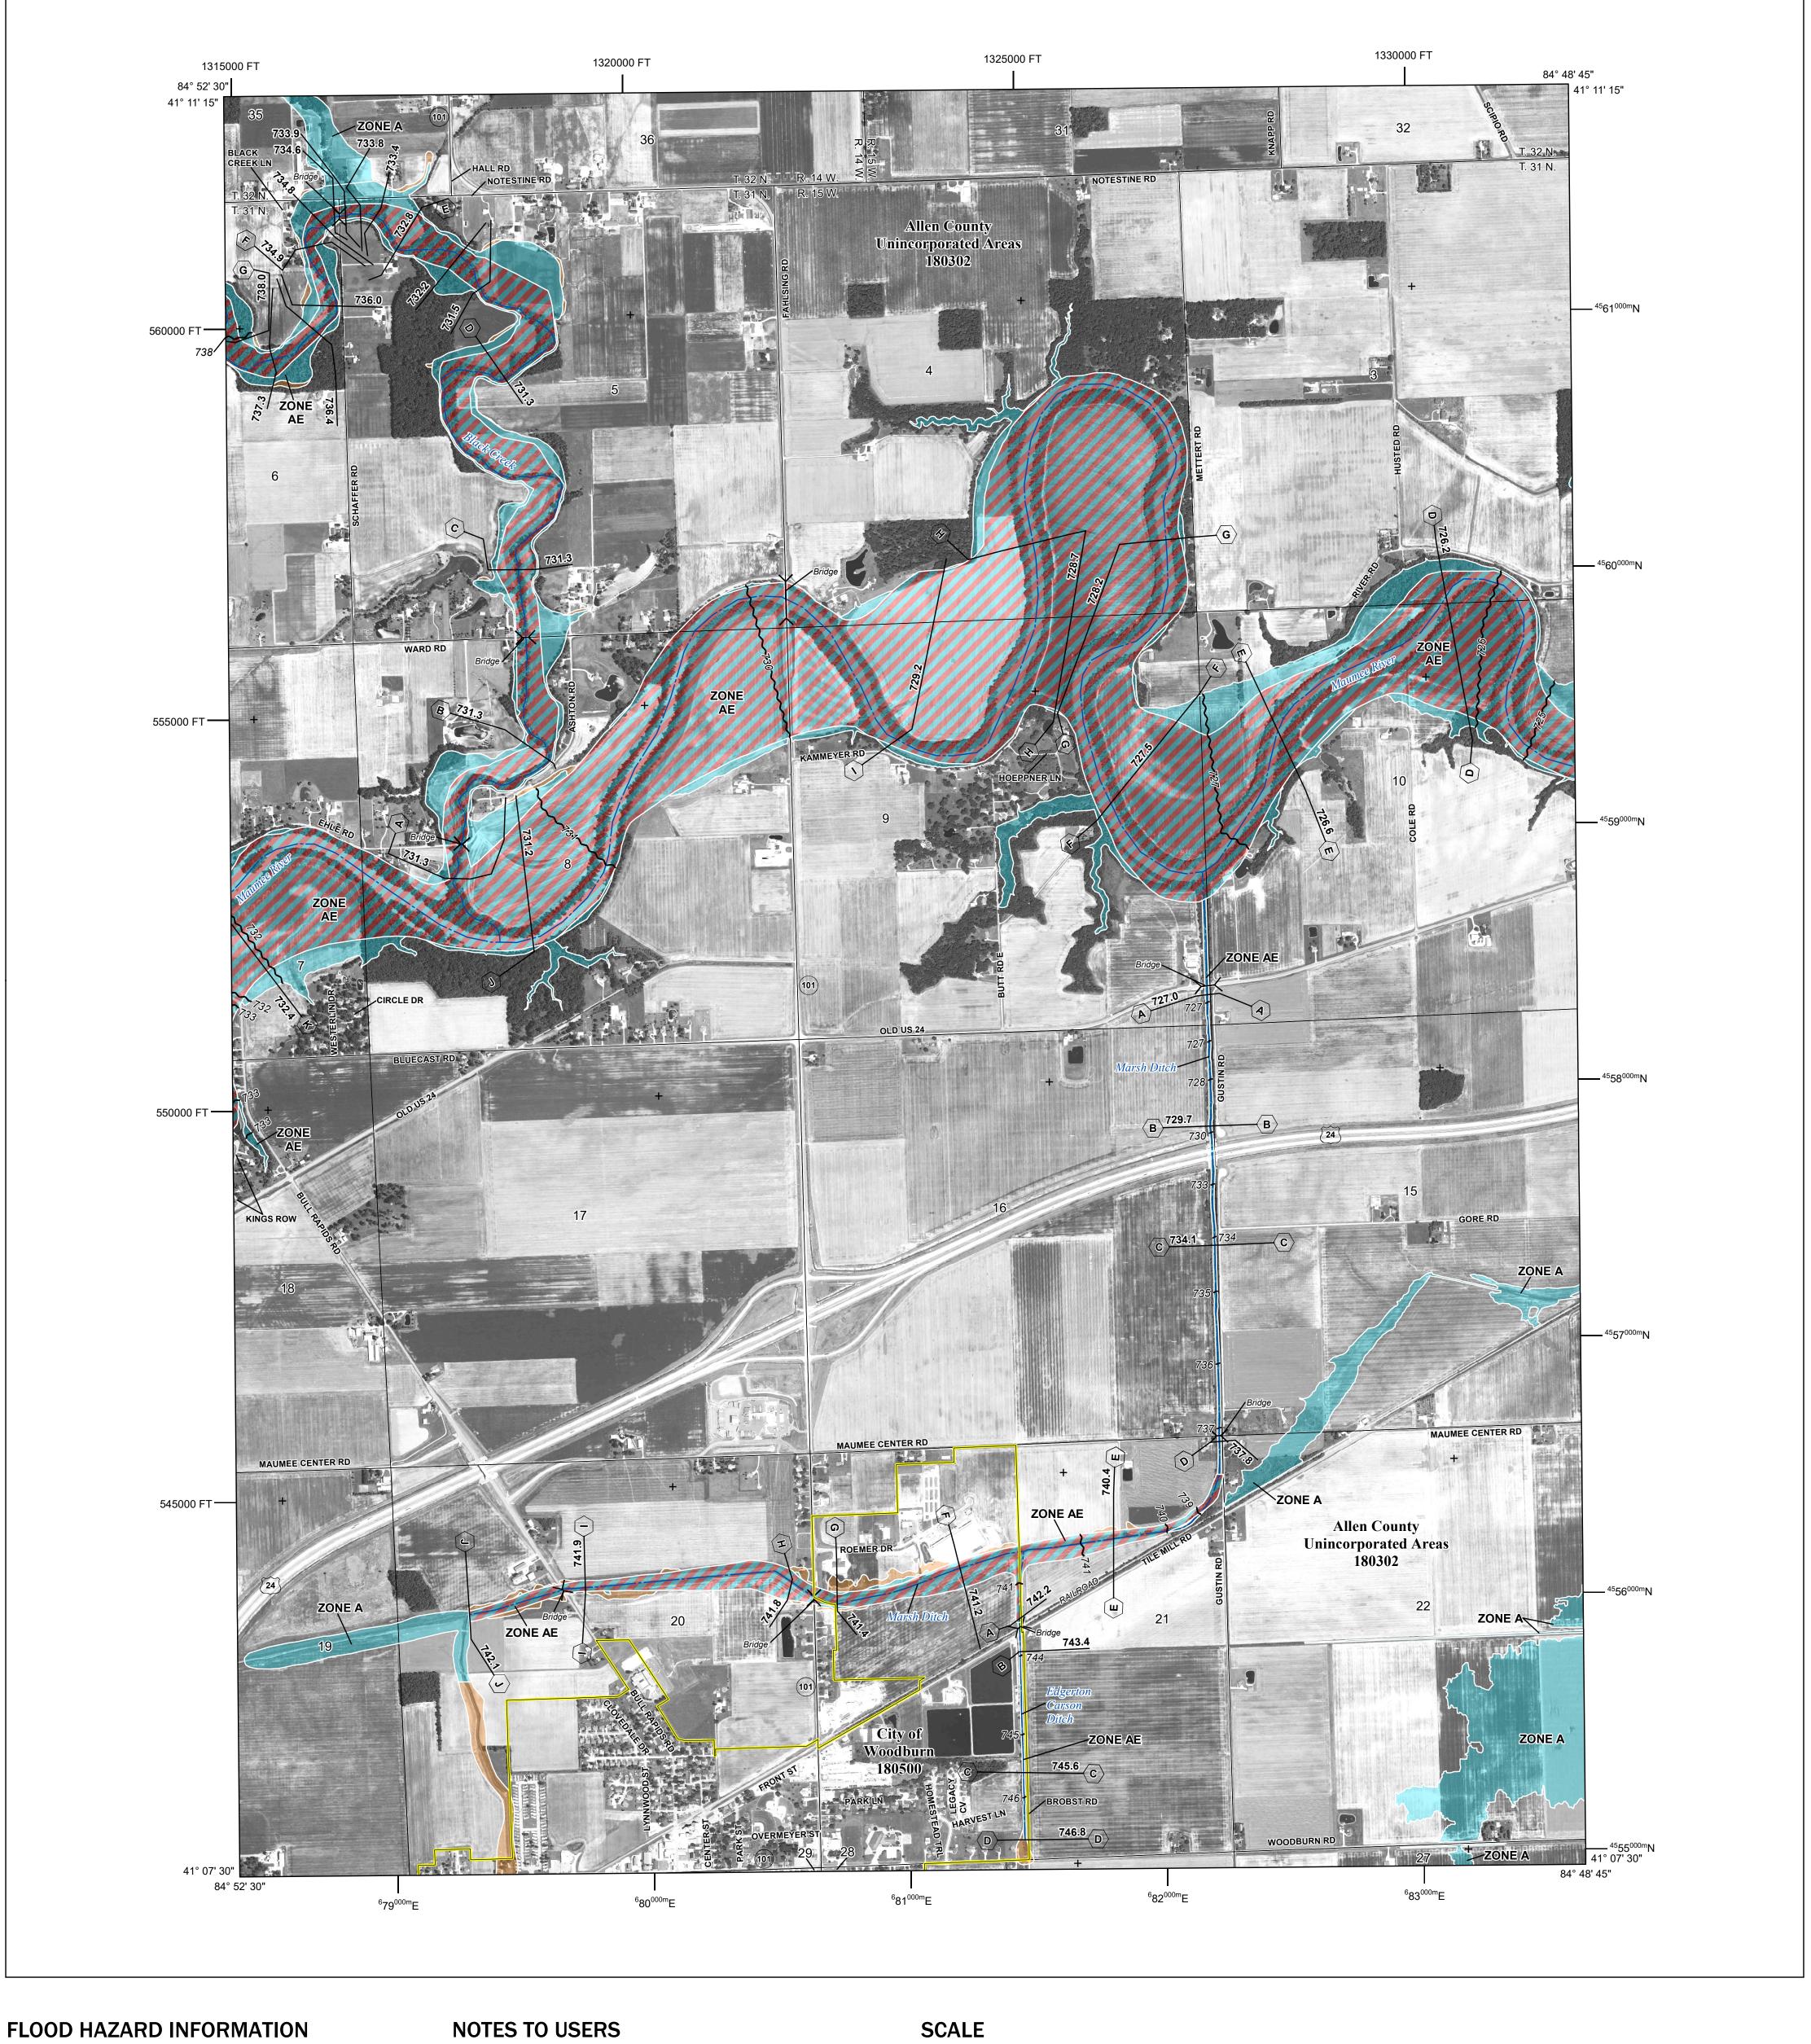

SEE FIS REPORT FOR DETAILED LEGEND AND INDEX MAP FOR FIRM PANEL LAYOUT THE INFORMATION DEPICTED ON THIS MAP AND SUPPORTING **DOCUMENTATION ARE ALSO AVAILABLE IN DIGITAL FORMAT AT** 

(8) ---- Coastal Transect

Base map information shown on this FIRM was derived from multiple sources, including the Allen County GIS department, dated 2016, with digital imagery provided by the USDA National Agriculture Imagery Program, dated 2016.

## National Flood Insurance Program FEMA PANEL 240 of 495 SZONEX

NATIONAL FLOOD INSURANCE PROGRAM FLOOD INSURANCE RATE MAP

ALLEN COUNTY, INDIANA

Panel Contains:

COMMUNITY NUMBER PANEL SUFFIX ALLEN COUNTY 180302 0240 WOODBURN, CITY OF 180500 0240