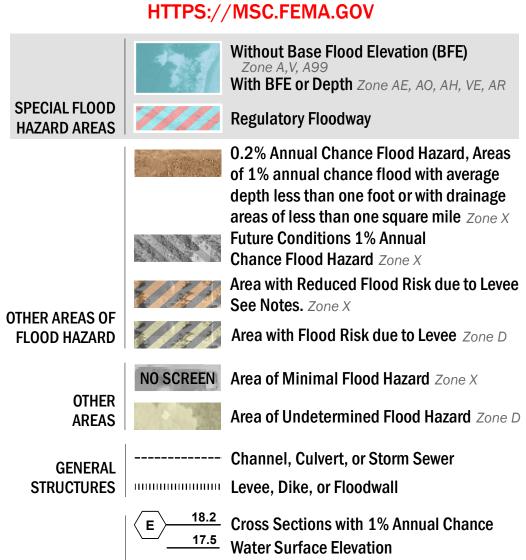

-------- Profile Baseline

OTHER

**FEATURES** 

—--- Coastal Transect Baseline

Hydrographic Feature

**Jurisdiction Boundary** 

**Base Flood Elevation Line (BFE)** 

Limit of Study