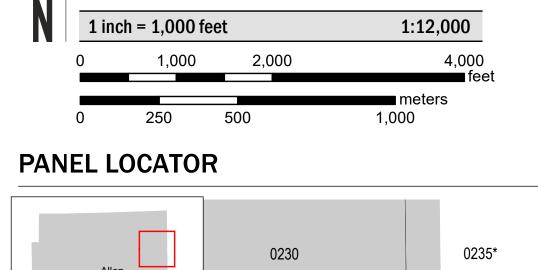

NAD 1983 StatePlane Indiana East FIPS 1301 Feet;

Western Hemisphere; Vertical Datum: NAVD 88

Map Projection: