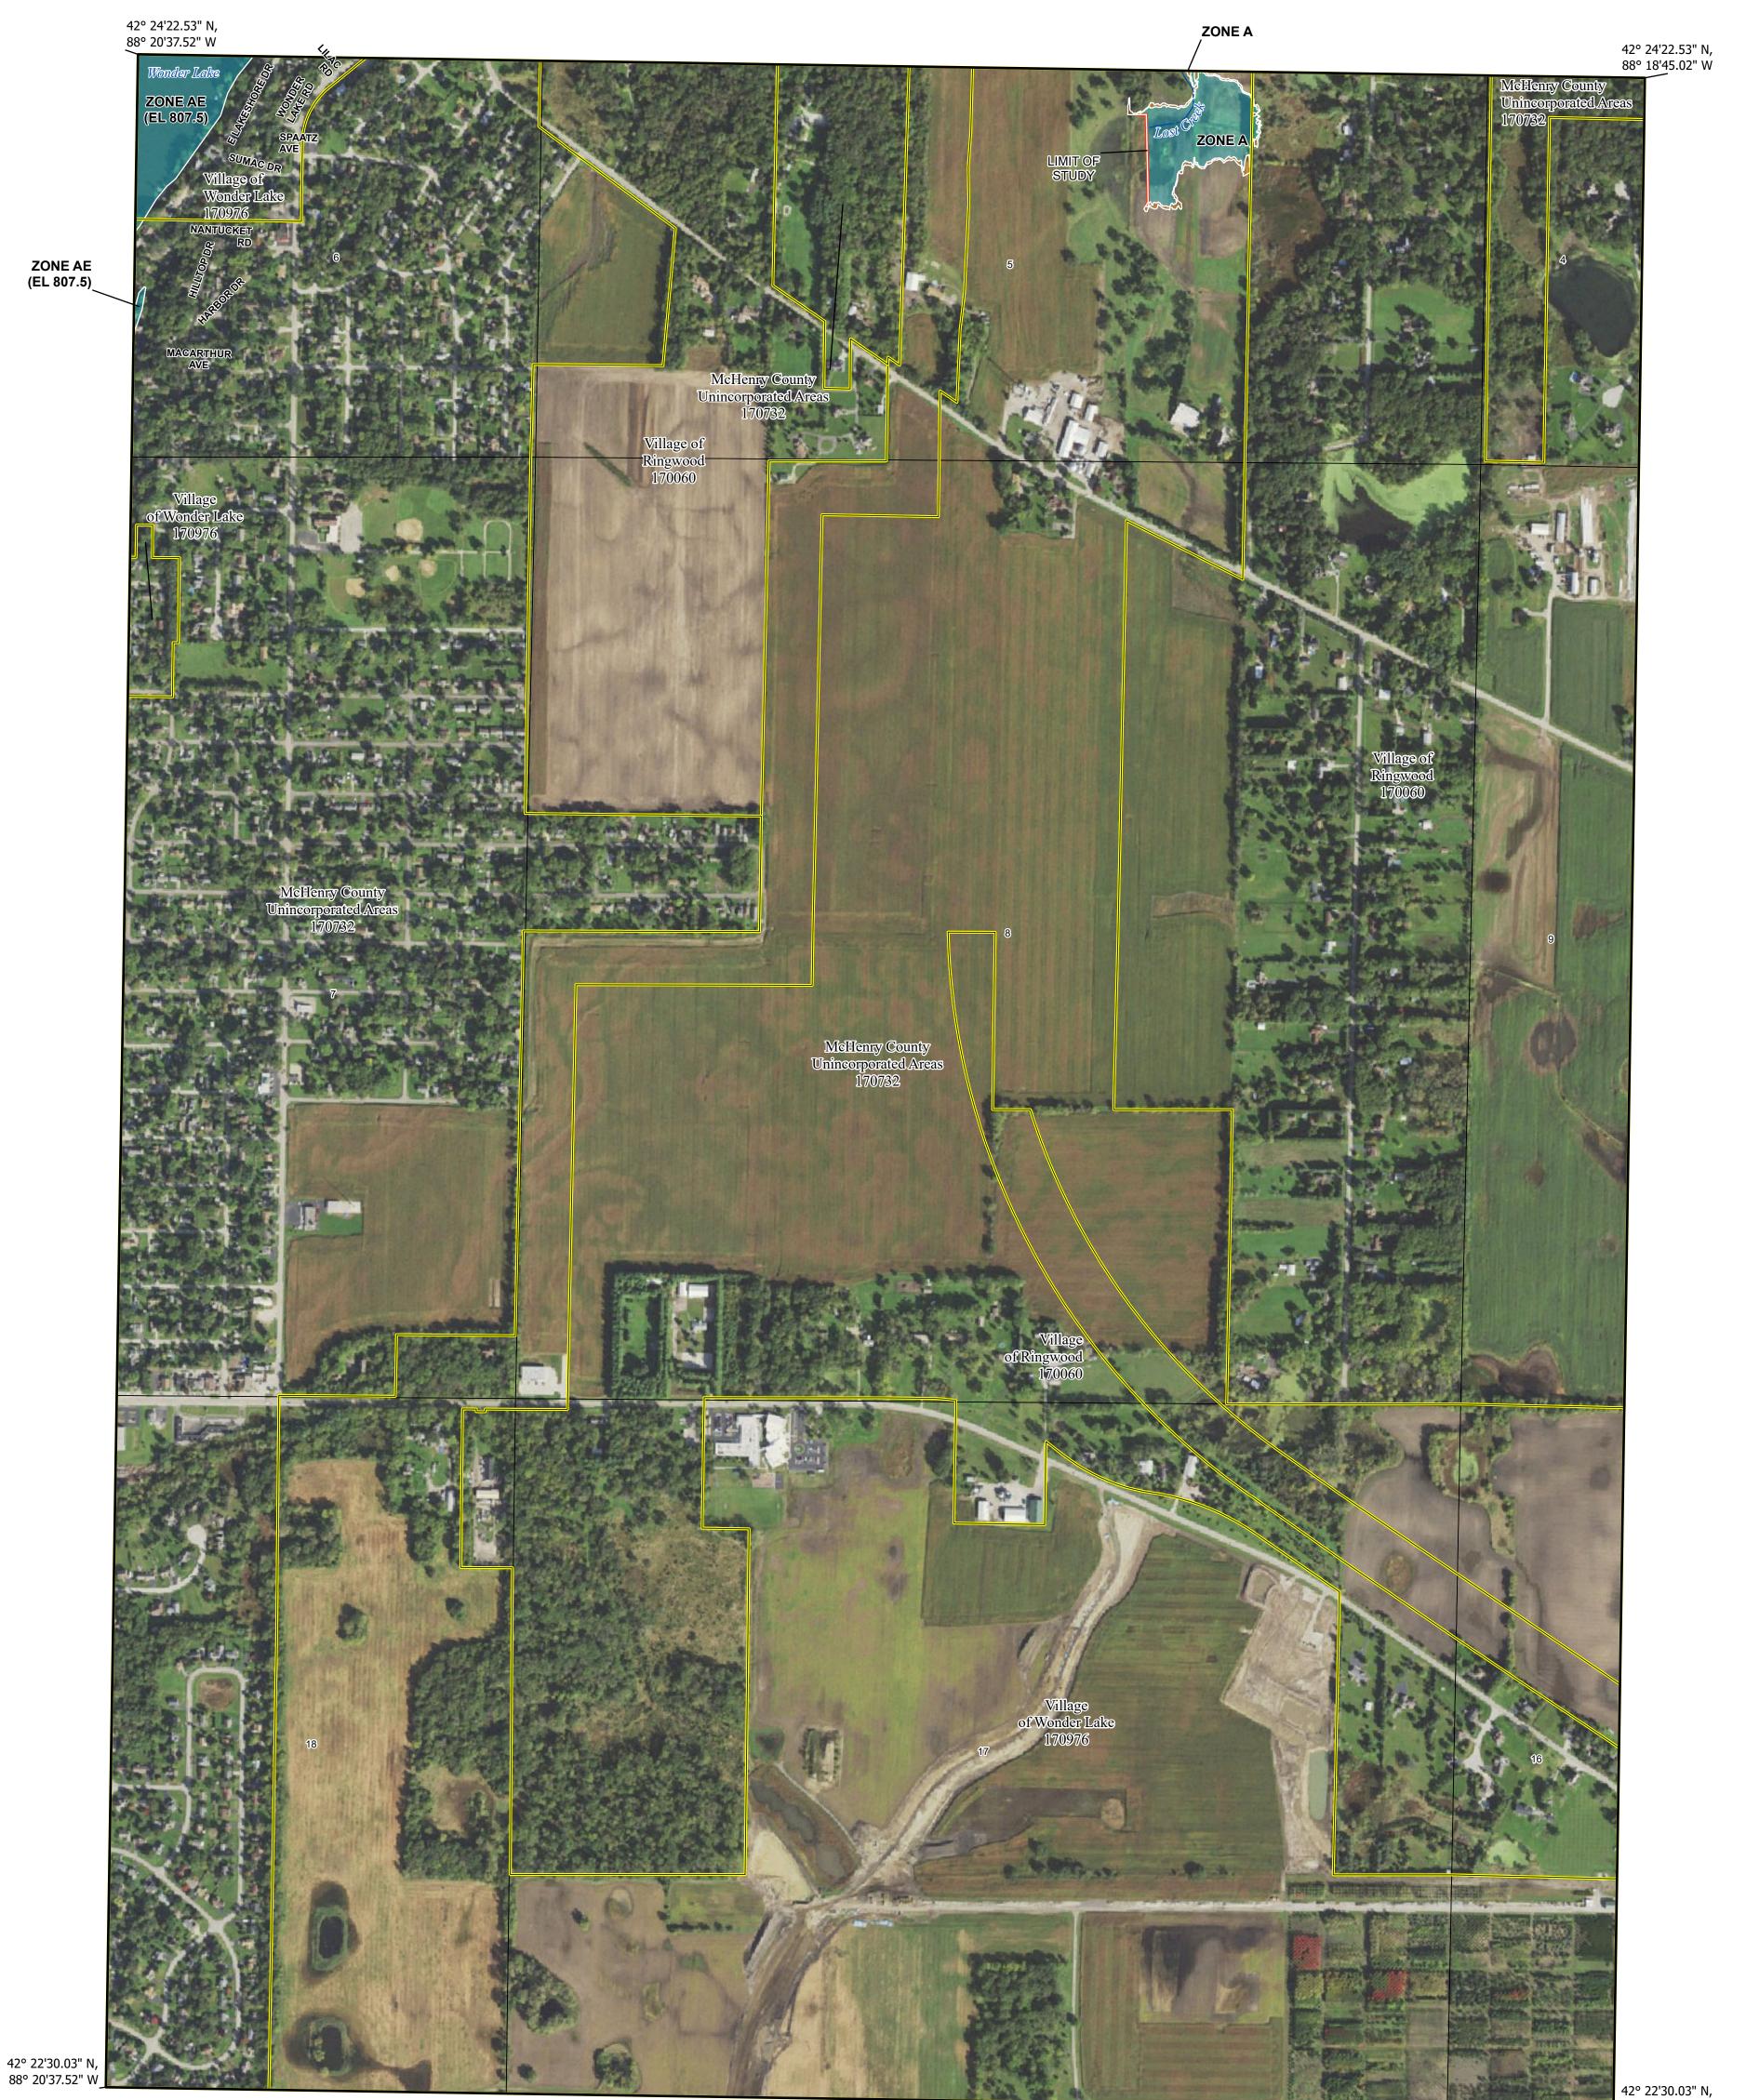

# NATIONAL FLOOD INSURANCE PROGRAM National Flood Insurance Program **FEMA** FLOOD INSURANCE RATE MAP MCHENRY COUNTY ILLINOIS AND INCORPORATED AREAS **Panel Contains:** COMMUNITY NUMBER PANEL SUFFIX MCHENRY COUNTY 170732 UNINCORPORATED AREAS VILLAGE OF 170976 WONDER LAKE VILLAGE OF 170060 RINGWOOD BIZONE X

MAP NUMBER 17111C0089K EFFECTIVE DATE

Prelim Issue Date: 08/21/2024

0089 K

0089 K

0089

#### PANEL LOCATOR

|                   | 0078 | 3 0079 | 0083 | 0084 |
|-------------------|------|--------|------|------|
| McHenry<br>County | 0086 | 0087   | 0091 | 0092 |
| 0010              |      |        |      |      |
| 0074              | 0088 | 0089   | 0093 | 0094 |
| 0200              | 0205 |        | 0206 | 0207 |
|                   |      |        | 0208 | 0209 |