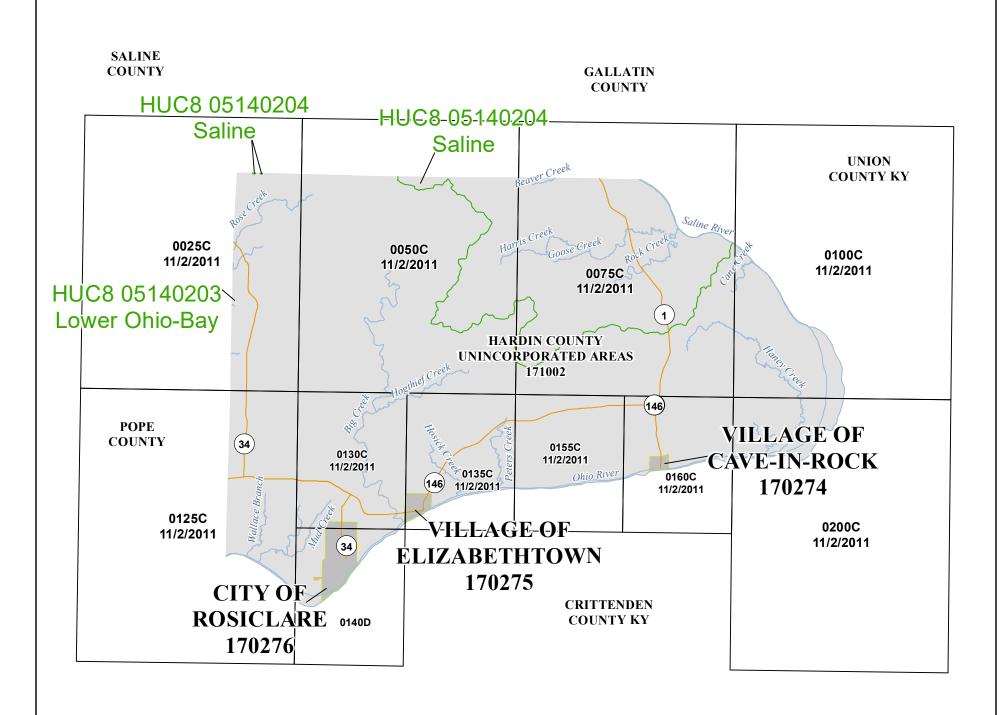

## NATIONAL FLOOD INSURANCE PROGRAM

FLOOD INSURANCE RATE MAP INDEX

HARDIN COUNTY, ILLINOIS and Incorporated Areas

PANELS PRINTED:

0025, 0050, 0075, 0100, 0125, 0130, 0135, 0140, 0155, 0160, 0200

**PRELIMINARY** 6/30/2021

MAP NUMBER 17069 CINDOB MAP REVISED