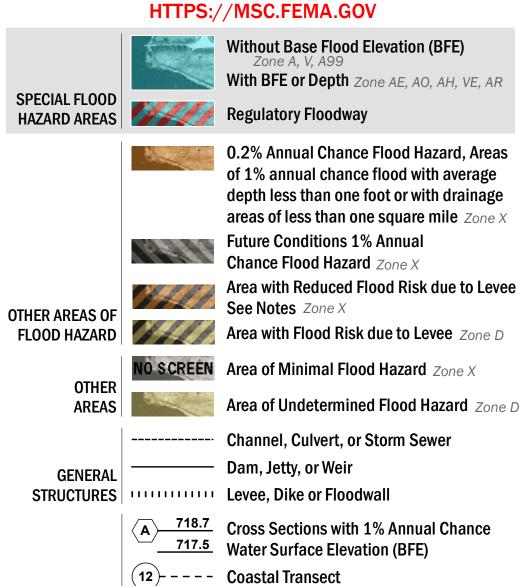

SEE FIS REPORT FOR DETAILED LEGEND AND INDEX MAP FOR FIRM PANEL LAYOUT THE INFORMATION DEPICTED ON THIS MAP AND SUPPORTING DOCUMENTATION ARE ALSO AVAILABLE IN DIGITAL FORMAT AT

**Coastal Transect Baseline** 

**I** ILLINOIS

PRAIRIE RESEARCH INSTITUTE

Illinois State Water Survey

**Hydrographic Feature** 

**Jurisdiction Boundary** 

**∼**512**∼** Base Flood Elevation Line (BFE)

**Limit of Study** 

OTHER

**FEATURES** 

— Profile Baseline

For information and questions about this Flood Insurance Rate Map (FIRM), available products associated with this FIRM, including historic versions, the current map date for each FIRM panel, how to order products, or the National Flood Insurance Program (NFIP) in general, please call the FEMA Map Information eXchange at 1-877-FEMA-MAP (1-877-336-2627) or visit the FEMA Flood Map Service Center website at https://msc.fema.gov. Available products may include previously issued Letters of Map Change, a Flood Insurance Study Report, and/or digital versions of this map. Many of these products can be ordered or obtained directly from the website.