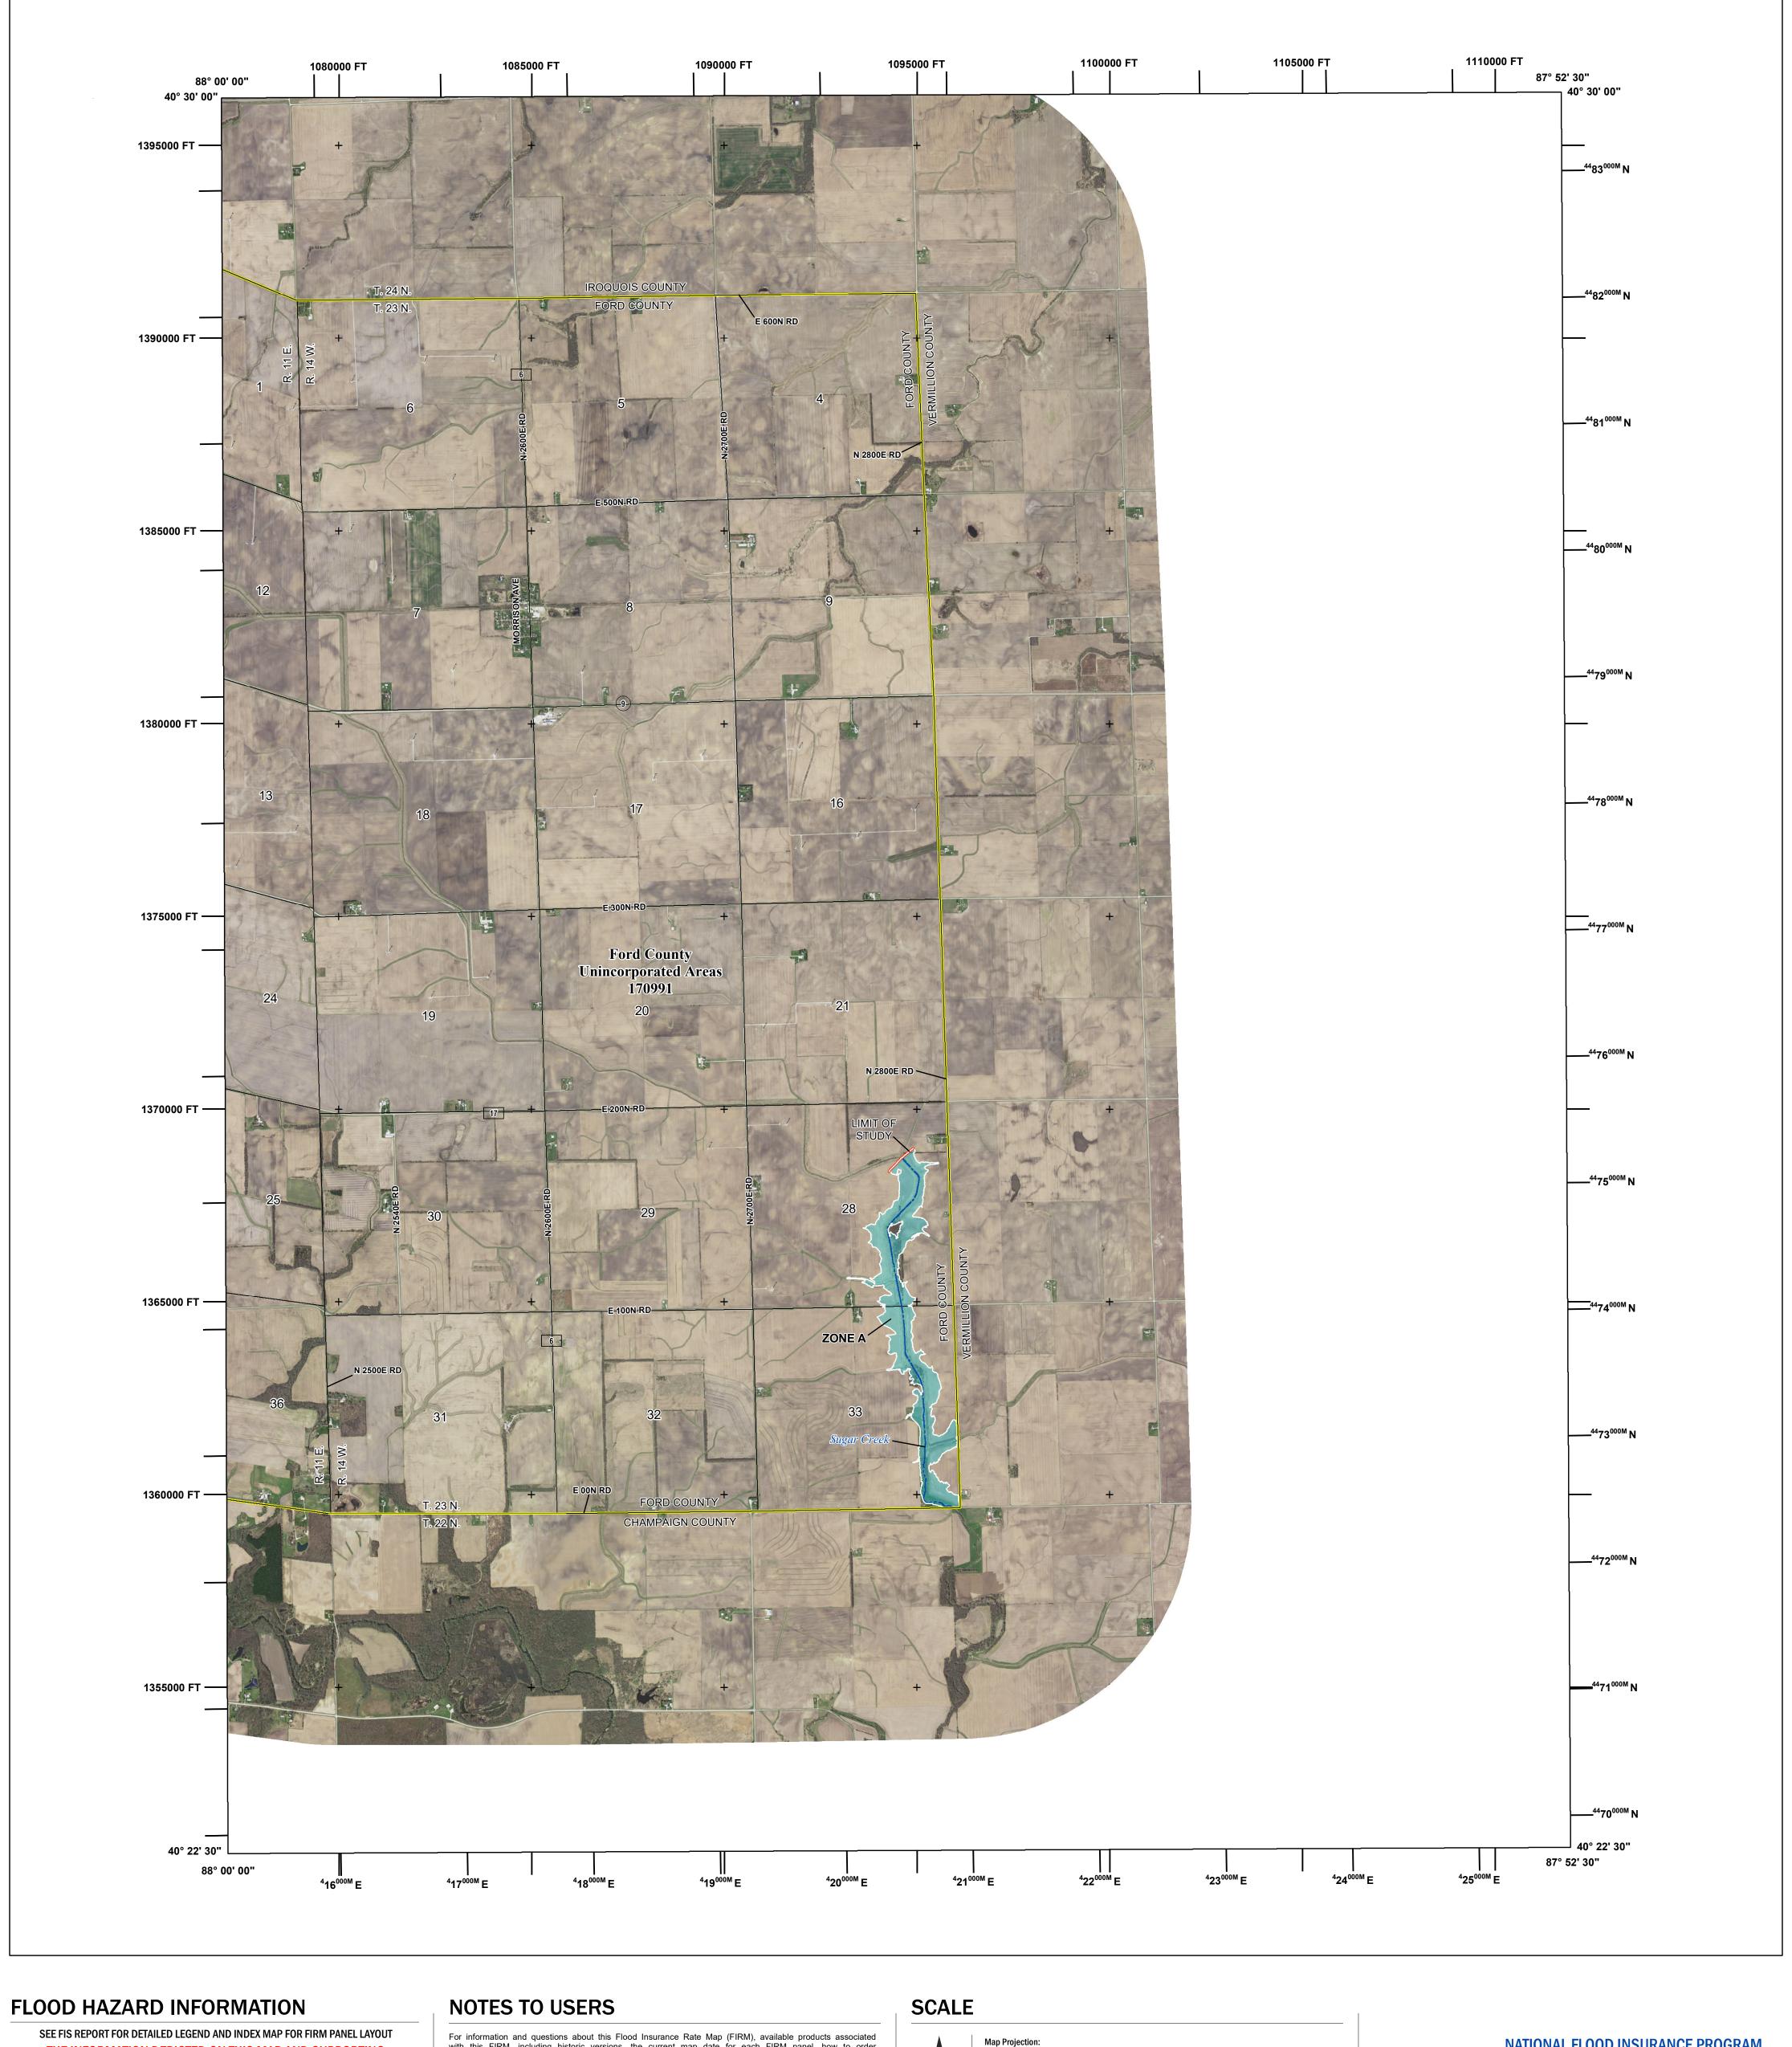

SEE FIS REPORT FOR DETAILED LEGEND AND INDEX MAP FOR FIRM PANEL LAYOUT THE INFORMATION DEPICTED ON THIS MAP AND SUPPORTING DOCUMENTATION ARE ALSO AVAILABLE IN DIGITAL FORMAT AT

**Coastal Transect Baseline** 

**I** ILLINOIS

PRAIRIE RESEARCH INSTITUTE

Illinois State Water Survey

**Hydrographic Feature** 

**Jurisdiction Boundary** 

**∼**512**∼** Base Flood Elevation Line (BFE)

**Limit of Study** 

OTHER

**FEATURES** 

— Profile Baseline

For information and questions about this Flood Insurance Rate Map (FIRM), available products associated with this FIRM, including historic versions, the current map date for each FIRM panel, how to order products, or the National Flood Insurance Program (NFIP) in general, please call the FEMA Map Information eXchange at 1-877-FEMA-MAP (1-877-336-2627) or visit the FEMA Flood Map Service Center website at https://msc.fema.gov. Available products may include previously issued Letters of Map Change, a Flood Insurance Study Report, and/or digital versions of this map. Many of these products can be ordered or obtained directly from the website.

Flood Insurance Program at 1-800-638-6620.

Base map information shown on this FIRM was provided in digital format by the Illinois Department of Transportation. This information was derived from digital orthoimagery at a spatial resolution of 1 foot from aerial photography dated Spring 2015.

## Transverse Mercator Projection; Vertical Datum: NAVD88 1 inch = 2,000 feet1:24,000 2,000 4,000 8,000 ■ meters 500 1,000 2,000 PANEL LOCATOR Ford County 0300 0325

State Plane Illinois East; FIPS 1201; North American Datum 1983 HARN;

## NATIONAL FLOOD INSURANCE PROGRAM

FLOOD INSURANCE RATE MAP

FORD COUNTY, ILLINOIS and Incorporated Areas

PANEL 325 OF 325

**Panel Contains:** 

National Flood Insurance Program

FEMA

COMMUNITY

NUMBER PANEL SUFFIX FORD COUNTY 170991

0325

**PRELIMINARY** 10/1/2019

> **VERSION NUMBER** 2.5.3.6 **MAP NUMBER** 17053C0325B

> > **EFFECTIVE DATE**