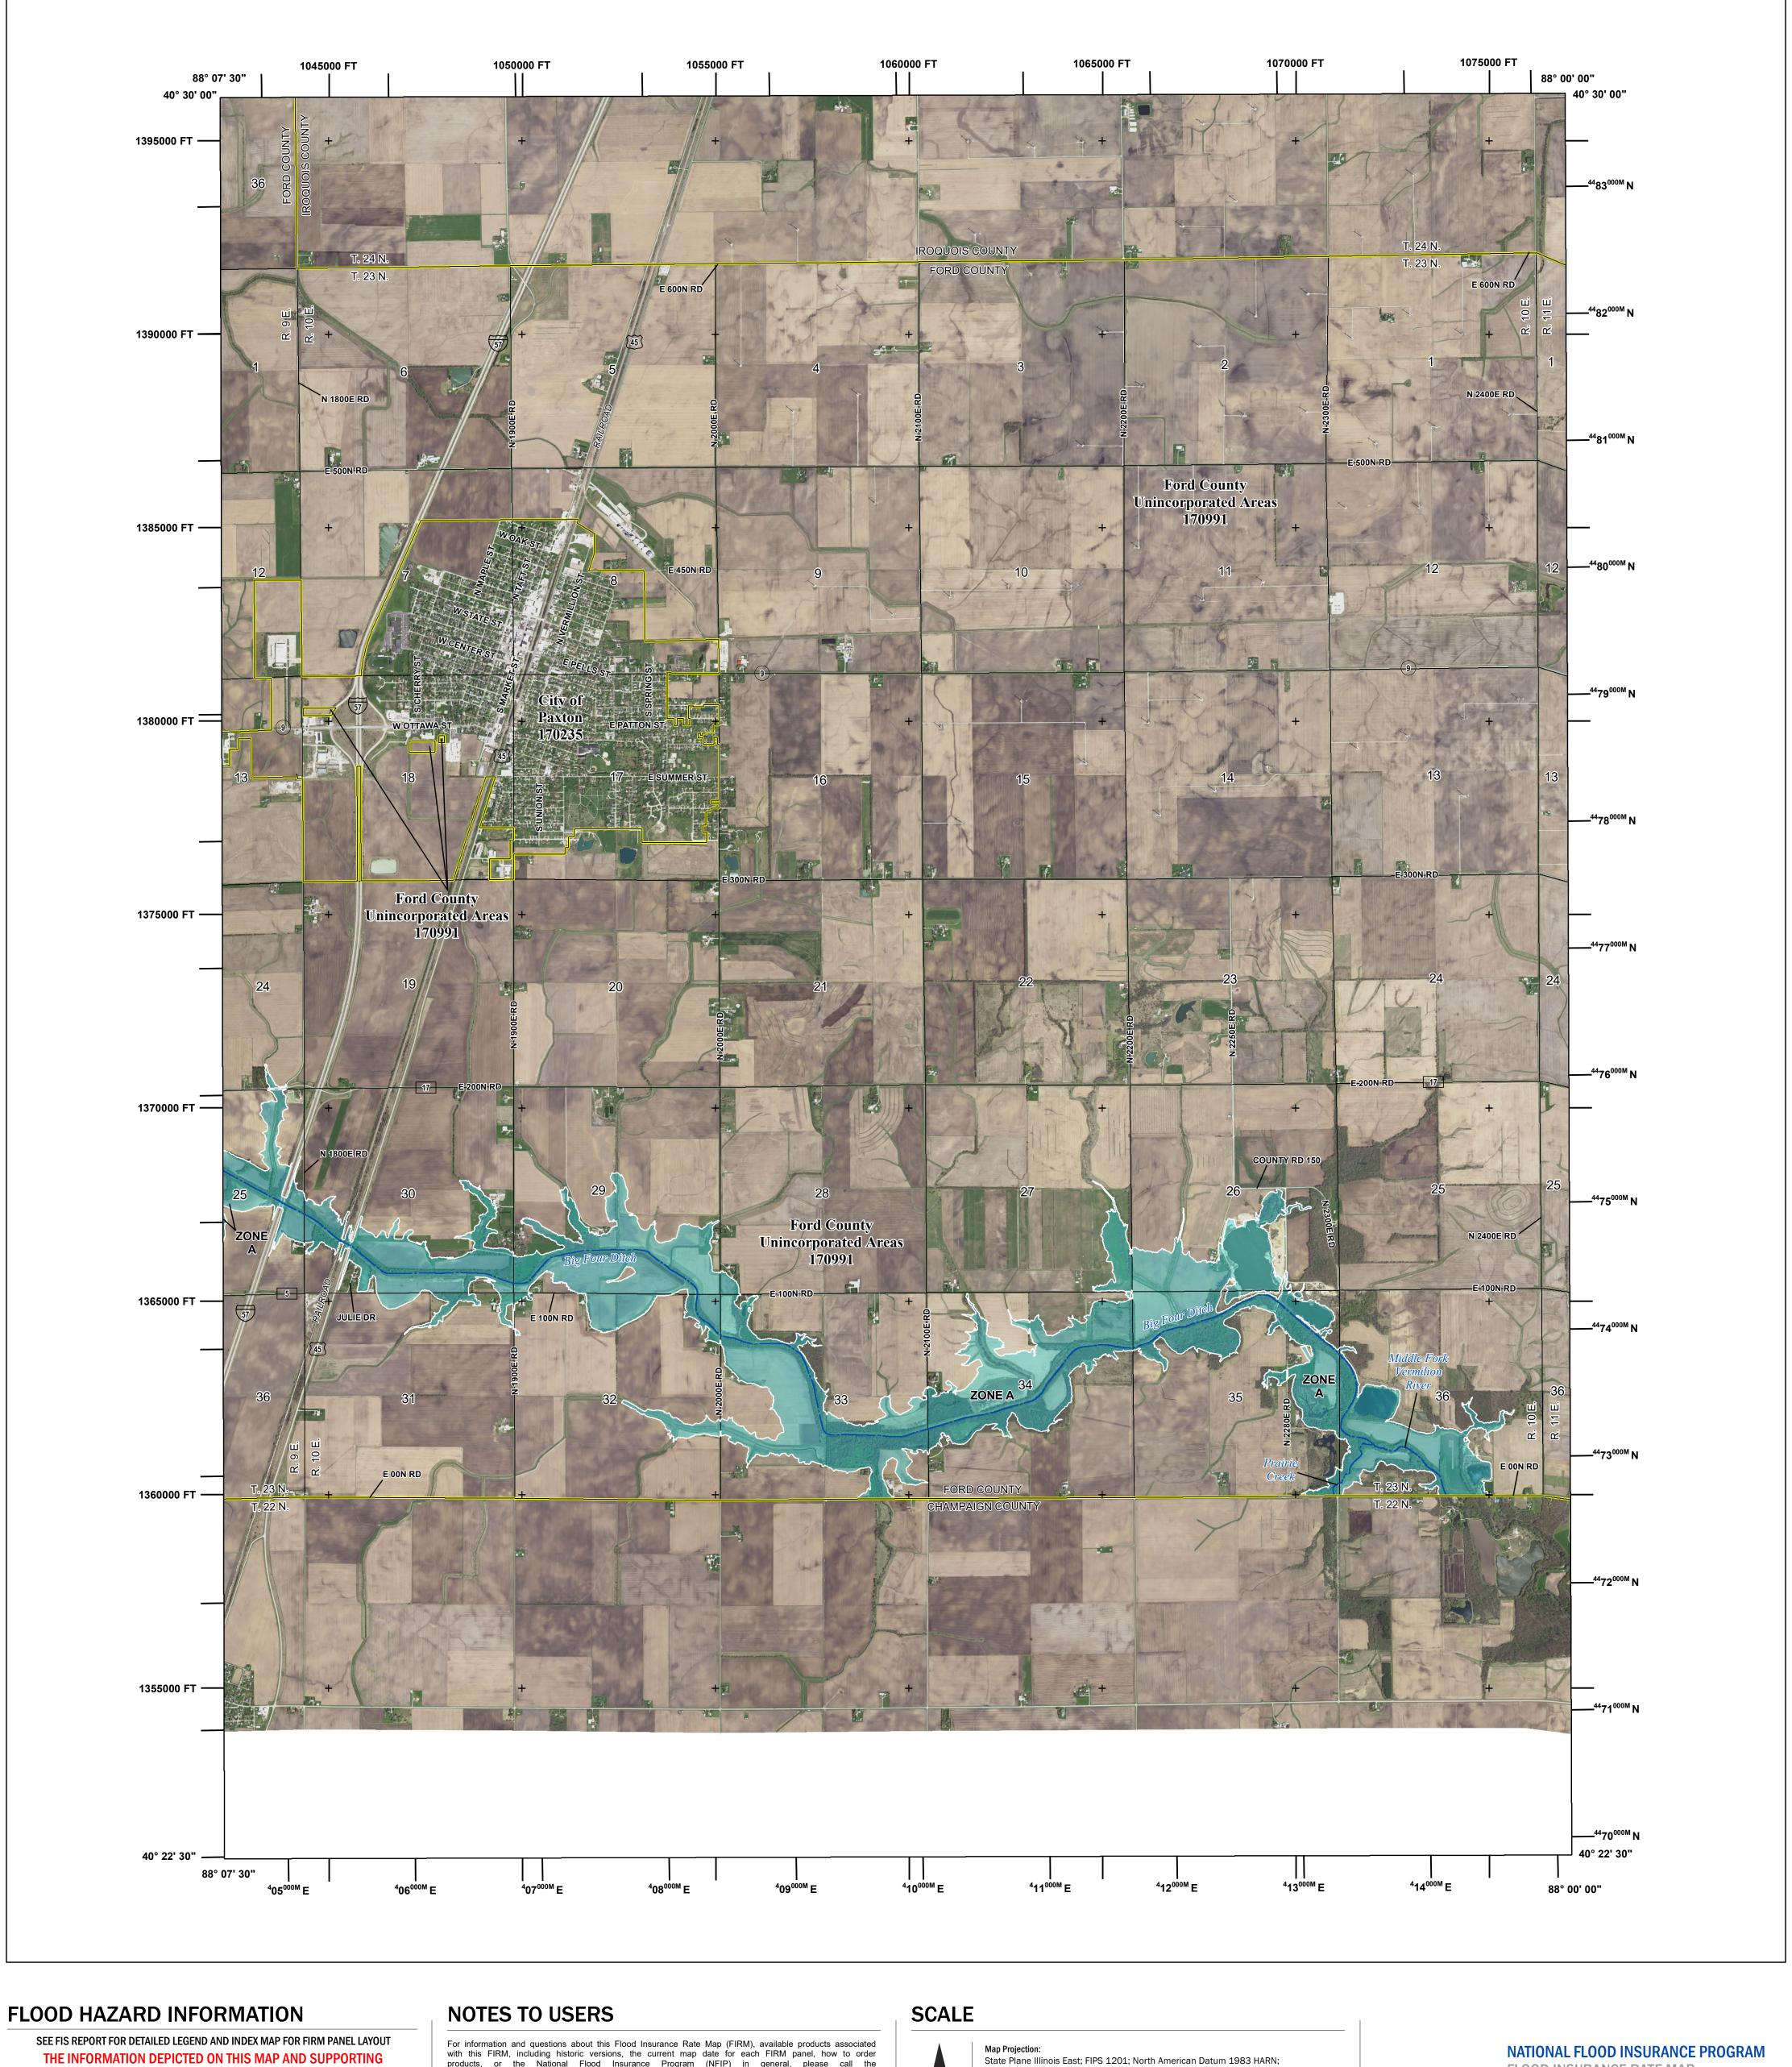

FLOOD INSURANCE RATE MAP

FORD COUNTY, ILLINOIS and Incorporated Areas

PANEL 300 of 325

**Panel Contains:** 

NUMBER PANEL SUFFIX 170991 0300

COMMUNITY FORD COUNTY PAXTON, CITY OF

National Flood Insurance Program

FEMA

170235 0300

**PRELIMINARY** 10/1/2019

> **VERSION NUMBER** 2.5.3.6 **MAP NUMBER** 17053C0300B

> > **EFFECTIVE DATE**