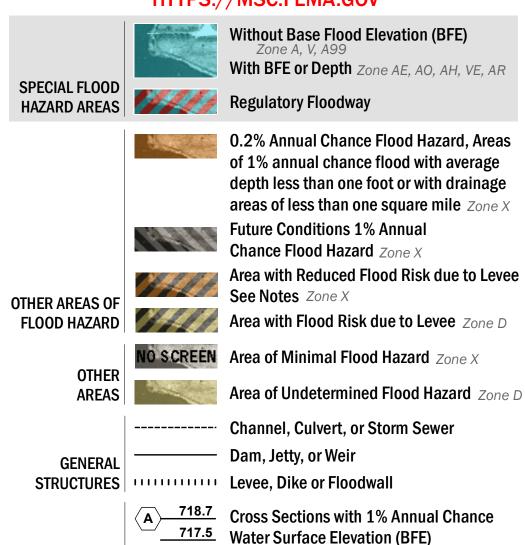

**I** ILLINOIS

PRAIRIE RESEARCH INSTITUTE

Illinois State Water Survey

**Hydrographic Feature** 

**Jurisdiction Boundary** 

**∼**512**∼** Base Flood Elevation Line (BFE)

**Limit of Study** 

For information and questions about this Flood Insurance Rate Map (FIRM), available products associated with this FIRM, including historic versions, the current map date for each FIRM panel, how to order products, or the National Flood Insurance Program (NFIP) in general, please call the FEMA Map Information eXchange at 1-877-FEMA-MAP (1-877-336-2627) or visit the FEMA Flood Map Service Center website at https://msc.fema.gov. Available products may include previously issued Letters of Map Change, a Flood Insurance Study Report, and/or digital versions of this map. Many of these products can be ordered or obtained directly from the website.