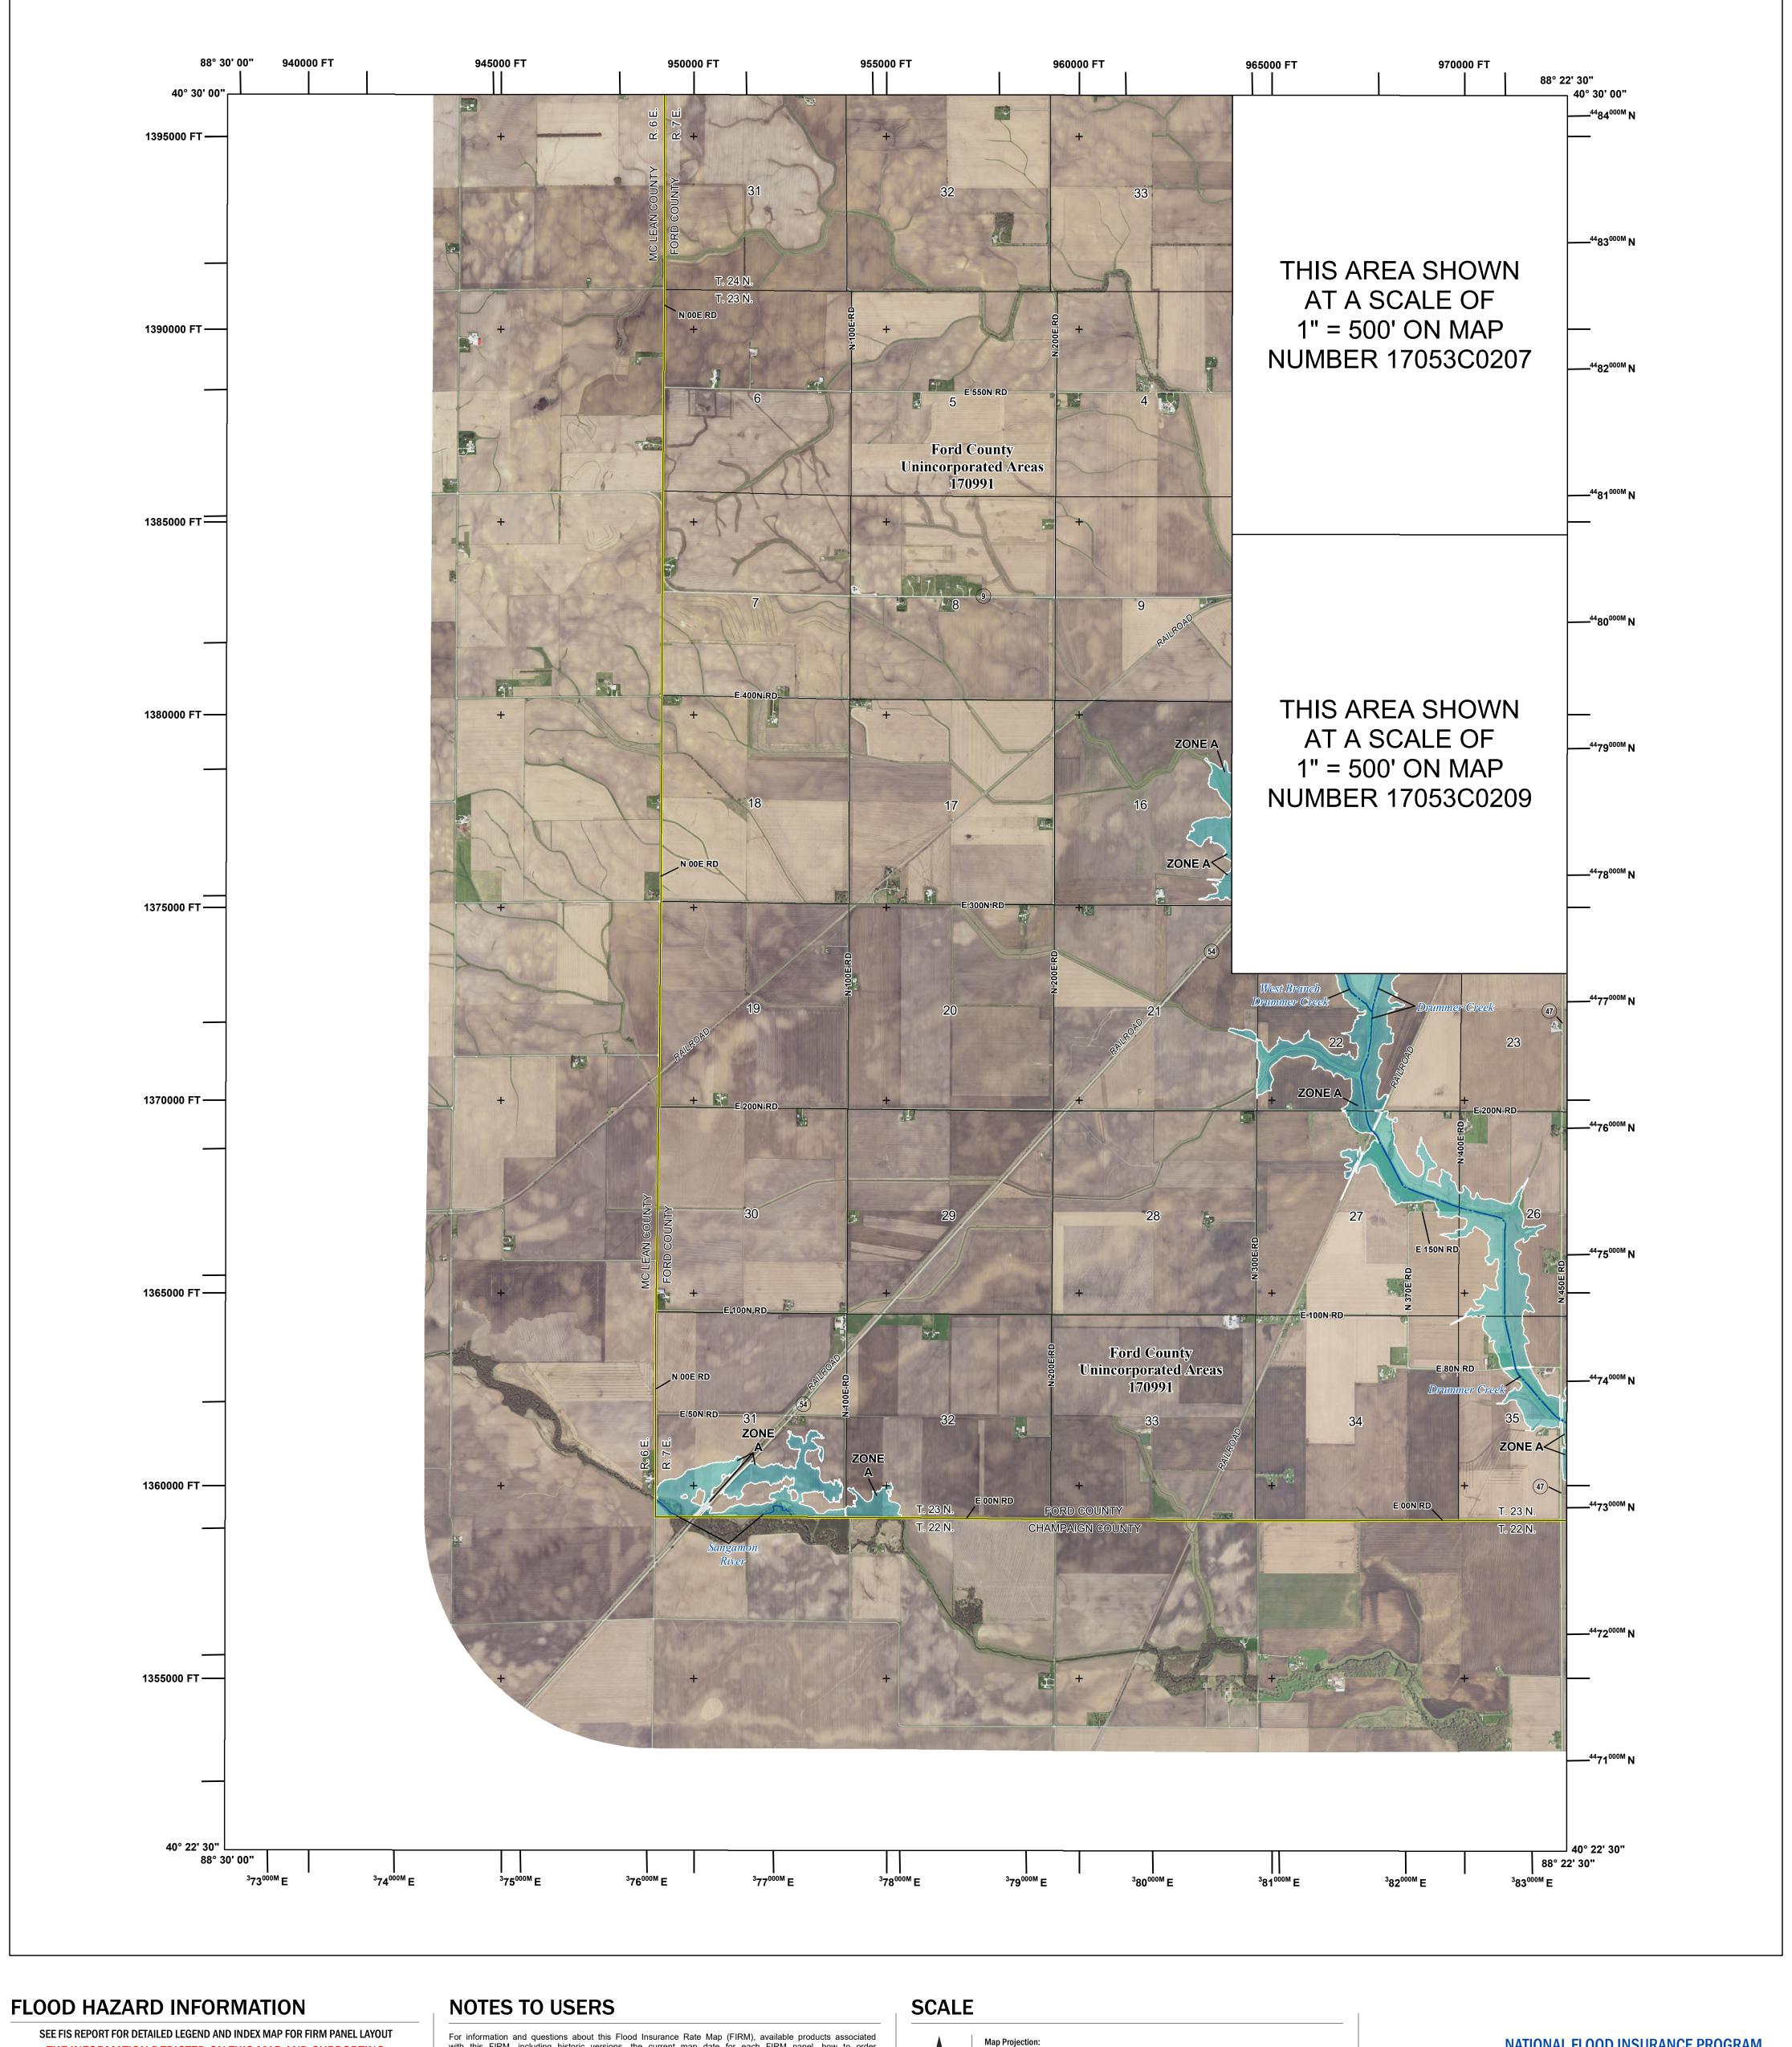

Base map information shown on this FIRM was provided in digital format by the Illinois Department of Transportation. This information was derived from digital orthoimagery at a spatial resolution of 1 foot from aerial photography dated Spring 2015.

## State Plane Illinois East; FIPS 1201; North American Datum 1983 HARN; Transverse Mercator Projection; Vertical Datum: NAVD88 1 inch = 2,000 feet 1:24,000 2,000 4,000 8,000 ■ meters 500 1,000 2,000 PANEL LOCATOR 0125 0150 Ford County 0207 0209 0228 0250 0225

## NATIONAL FLOOD INSURANCE PROGRAM FLOOD INSURANCE RATE MAP FORD COUNTY, ILLINOIS and Incorporated Areas PANEL 225 OF 325

National Flood Insurance Program

FEMA

NUMBER PANEL SUFFIX 170991 0225

FORD COUNTY