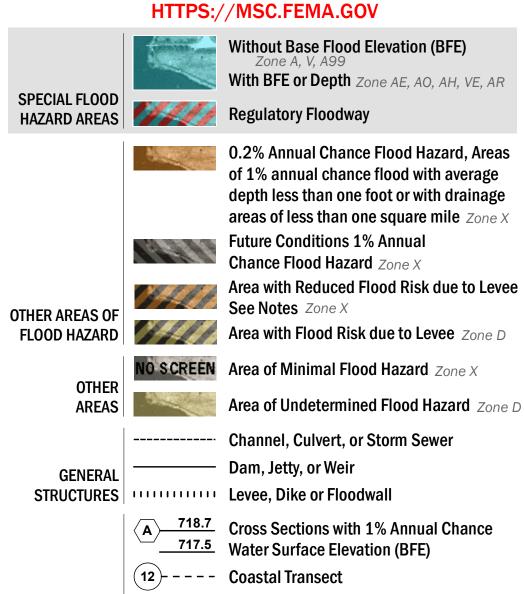

**Hydrographic Feature** 

**Jurisdiction Boundary** 

**~~**512**~~** Base Flood Elevation Line (BFE)

**Limit of Study** 

**OTHER** 

**FEATURES** 

**Profile Baseline** 

For information and questions about this Flood Insurance Rate Map (FIRM), available products associated with this FIRM, including historic versions, the current map date for each FIRM panel, how to order products, or the National Flood Insurance Program (NFIP) in general, please call the FEMA Map Information eXchange at 1-877-FEMA-MAP (1-877-336-2627) or visit the FEMA Flood Map Service Center website at https://msc.fema.gov. Available products may include previously issued Letters of Map Change, a Flood Insurance Study Report, and/or digital versions of this map. Many of these products can be ordered or obtained directly from the website.