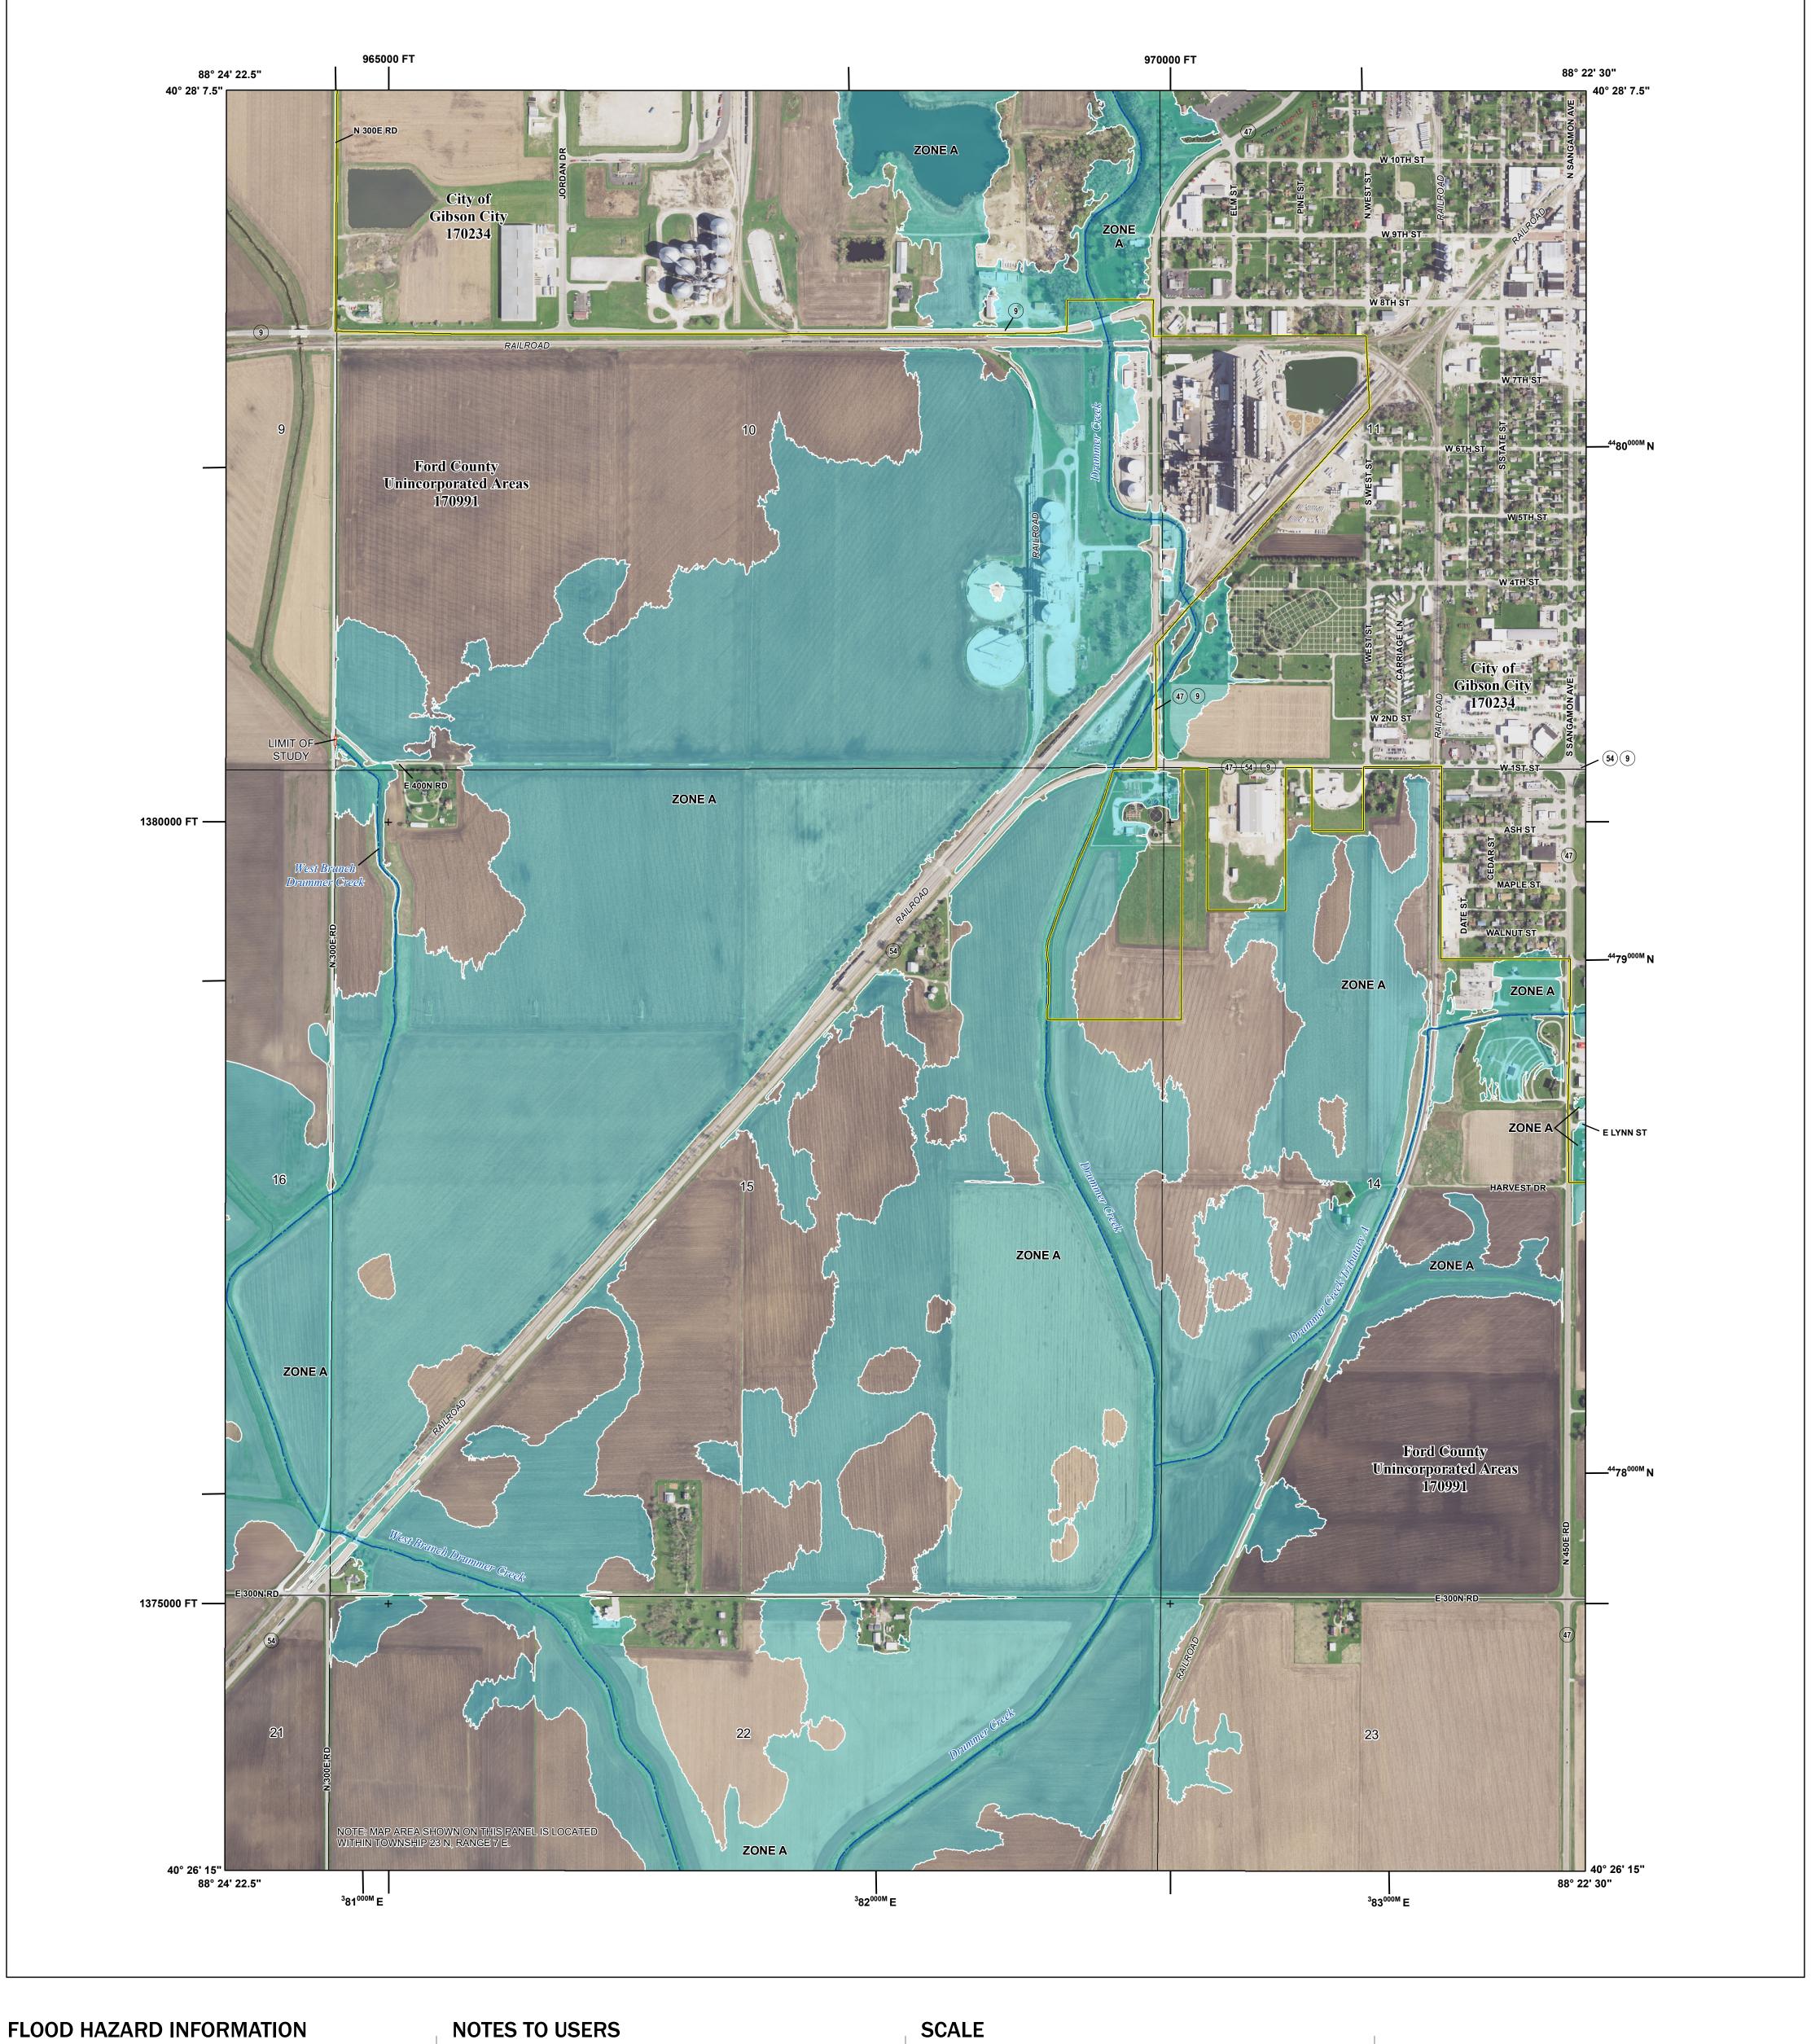

## NATIONAL FLOOD INSURANCE PROGRAM

FLOOD INSURANCE RATE MAP

FORD COUNTY, ILLINOIS and Incorporated Areas

PANEL 209 OF 325

**Panel Contains:** 

National Flood Insurance Program

FEMA

COMMUNITY FORD COUNTY GIBSON CITY, CITY OF

NUMBER PANEL SUFFIX 170991 0209 170234 0209

**PRELIMINARY** 10/1/2019

> **VERSION NUMBER** 2.5.3.6 **MAP NUMBER** 17053C0209B

> > **EFFECTIVE DATE**