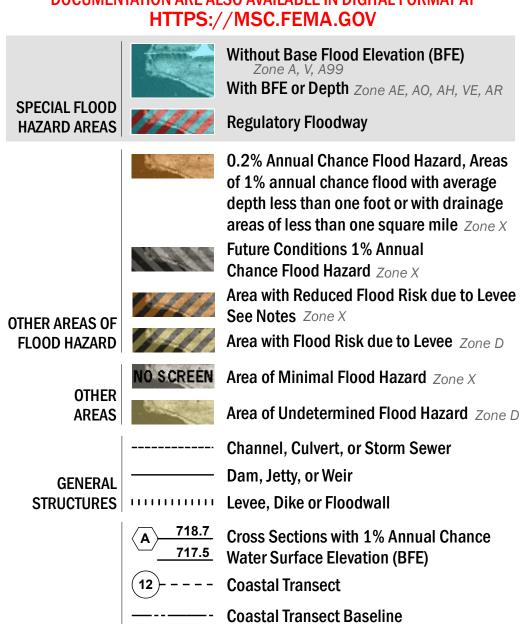

SEE FIS REPORT FOR DETAILED LEGEND AND INDEX MAP FOR FIRM PANEL LAYOUT THE INFORMATION DEPICTED ON THIS MAP AND SUPPORTING DOCUMENTATION ARE ALSO AVAILABLE IN DIGITAL FORMAT AT

— Profile Baseline

**Hydrographic Feature** 

**Jurisdiction Boundary** 

**∼**512**∼** Base Flood Elevation Line (BFE)

**Limit of Study** 

OTHER

**FEATURES** 

For information and questions about this Flood Insurance Rate Map (FIRM), available products associated with this FIRM, including historic versions, the current map date for each FIRM panel, how to order products, or the National Flood Insurance Program (NFIP) in general, please call the FEMA Map Information eXchange at 1-877-FEMA-MAP (1-877-336-2627) or visit the FEMA Flood Map Service Center website at https://msc.fema.gov. Available products may include previously issued Letters of Map Change, a Flood Insurance Study Report, and/or digital versions of this map. Many of these products can be ordered or obtained directly from the website.