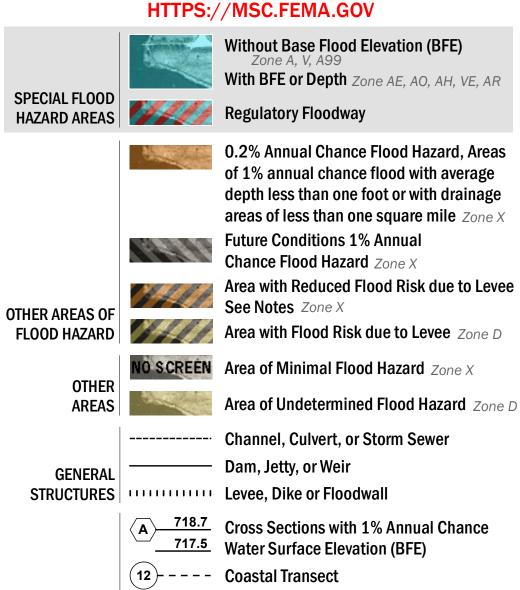

SEE FIS REPORT FOR DETAILED LEGEND AND INDEX MAP FOR FIRM PANEL LAYOUT THE INFORMATION DEPICTED ON THIS MAP AND SUPPORTING **DOCUMENTATION ARE ALSO AVAILABLE IN DIGITAL FORMAT AT** 

**Coastal Transect Baseline** 

**Hydrographic Feature** 

**Jurisdiction Boundary** 

**~~**512**~~** Base Flood Elevation Line (BFE)

**Limit of Study** 

**OTHER** 

**FEATURES** 

**Profile Baseline** 

For information and questions about this Flood Insurance Rate Map (FIRM), available products associated with this FIRM, including historic versions, the current map date for each FIRM panel, how to order products, or the National Flood Insurance Program (NFIP) in general, please call the FEMA Map Information eXchange at 1-877-FEMA-MAP (1-877-336-2627) or visit the FEMA Flood Map Service Center website at https://msc.fema.gov. Available products may include previously issued Letters of Map Change, a Flood Insurance Study Report, and/or digital versions of this map. Many of these products can be ordered or obtained directly from the website.