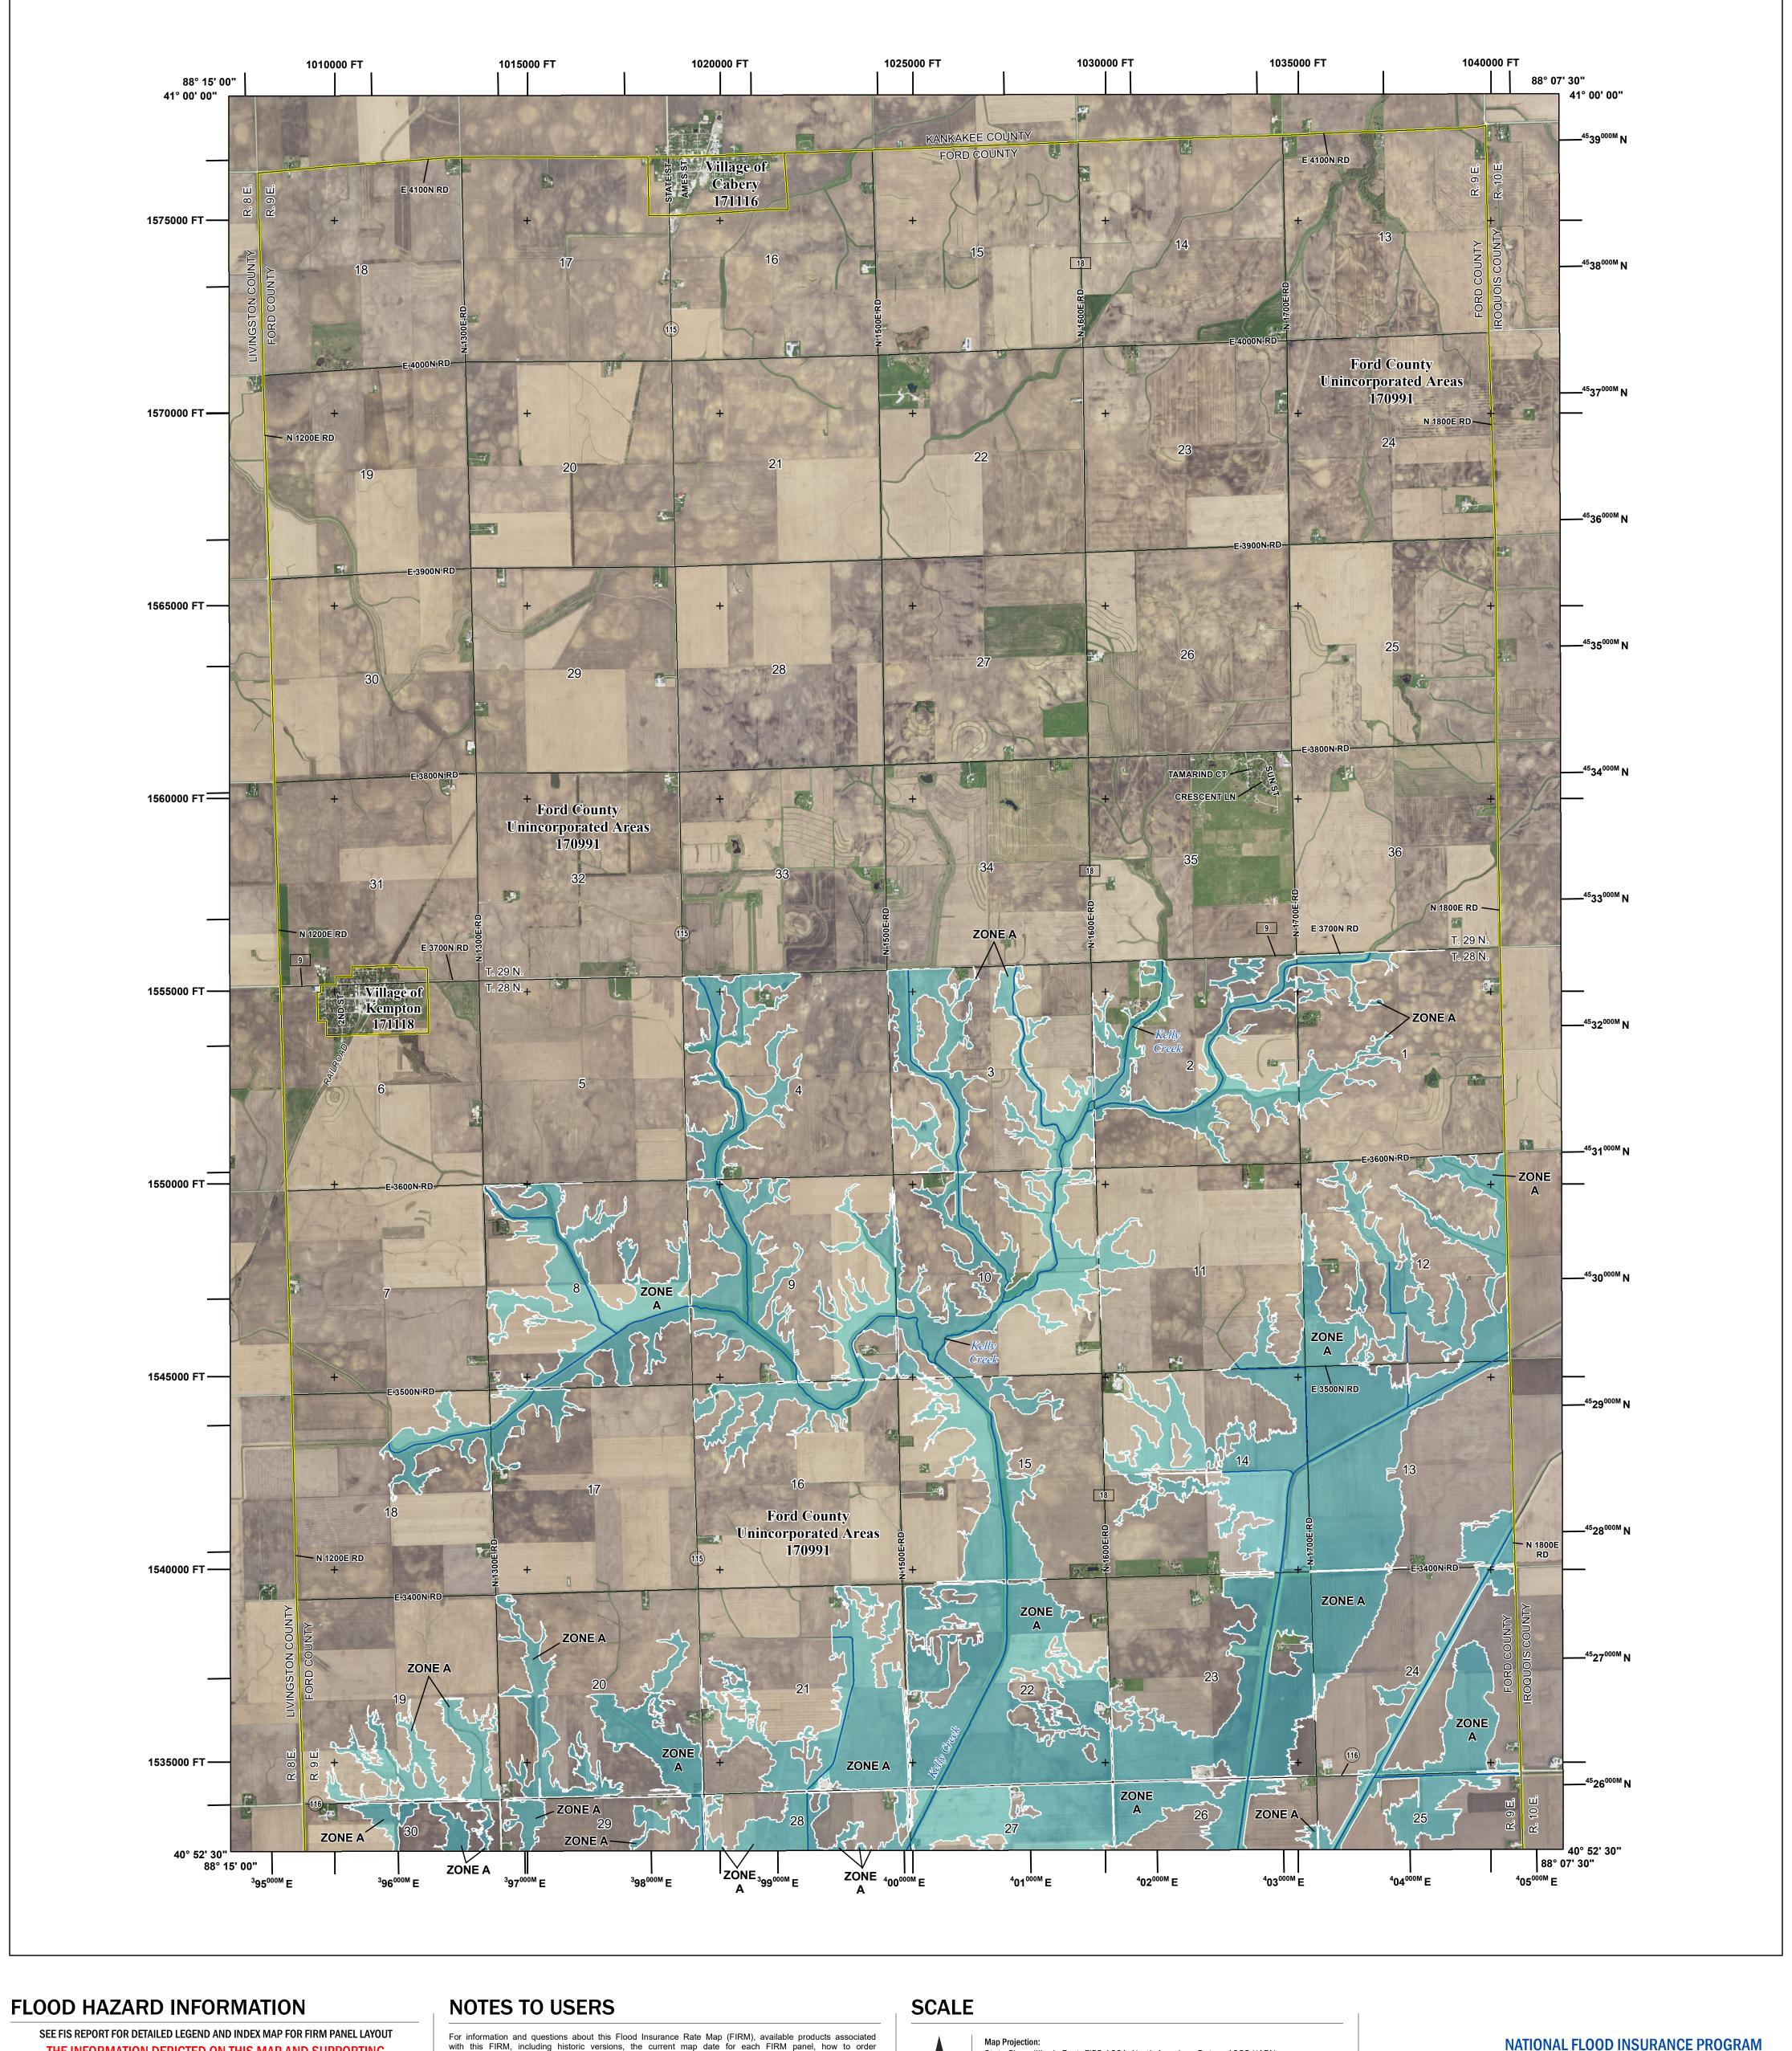

## PANEL LOCATOR Ford County 0025 0050

## FORD COUNTY, ILLINOIS National Flood Insurance Program FEMA and Incorporated Areas PANEL 25 OF 325 **Panel Contains:** COMMUNITY NUMBER PANEL SUFFIX CABERY, VILLAGE OF 171116 FORD COUNTY 170991 0025 KEMPTON, VILLAGE OF 171118

FLOOD INSURANCE RATE MAP

**PRELIMINARY** 10/1/2019

> **VERSION NUMBER** 2.5.3.6 **MAP NUMBER** 17053C0025B **EFFECTIVE DATE**