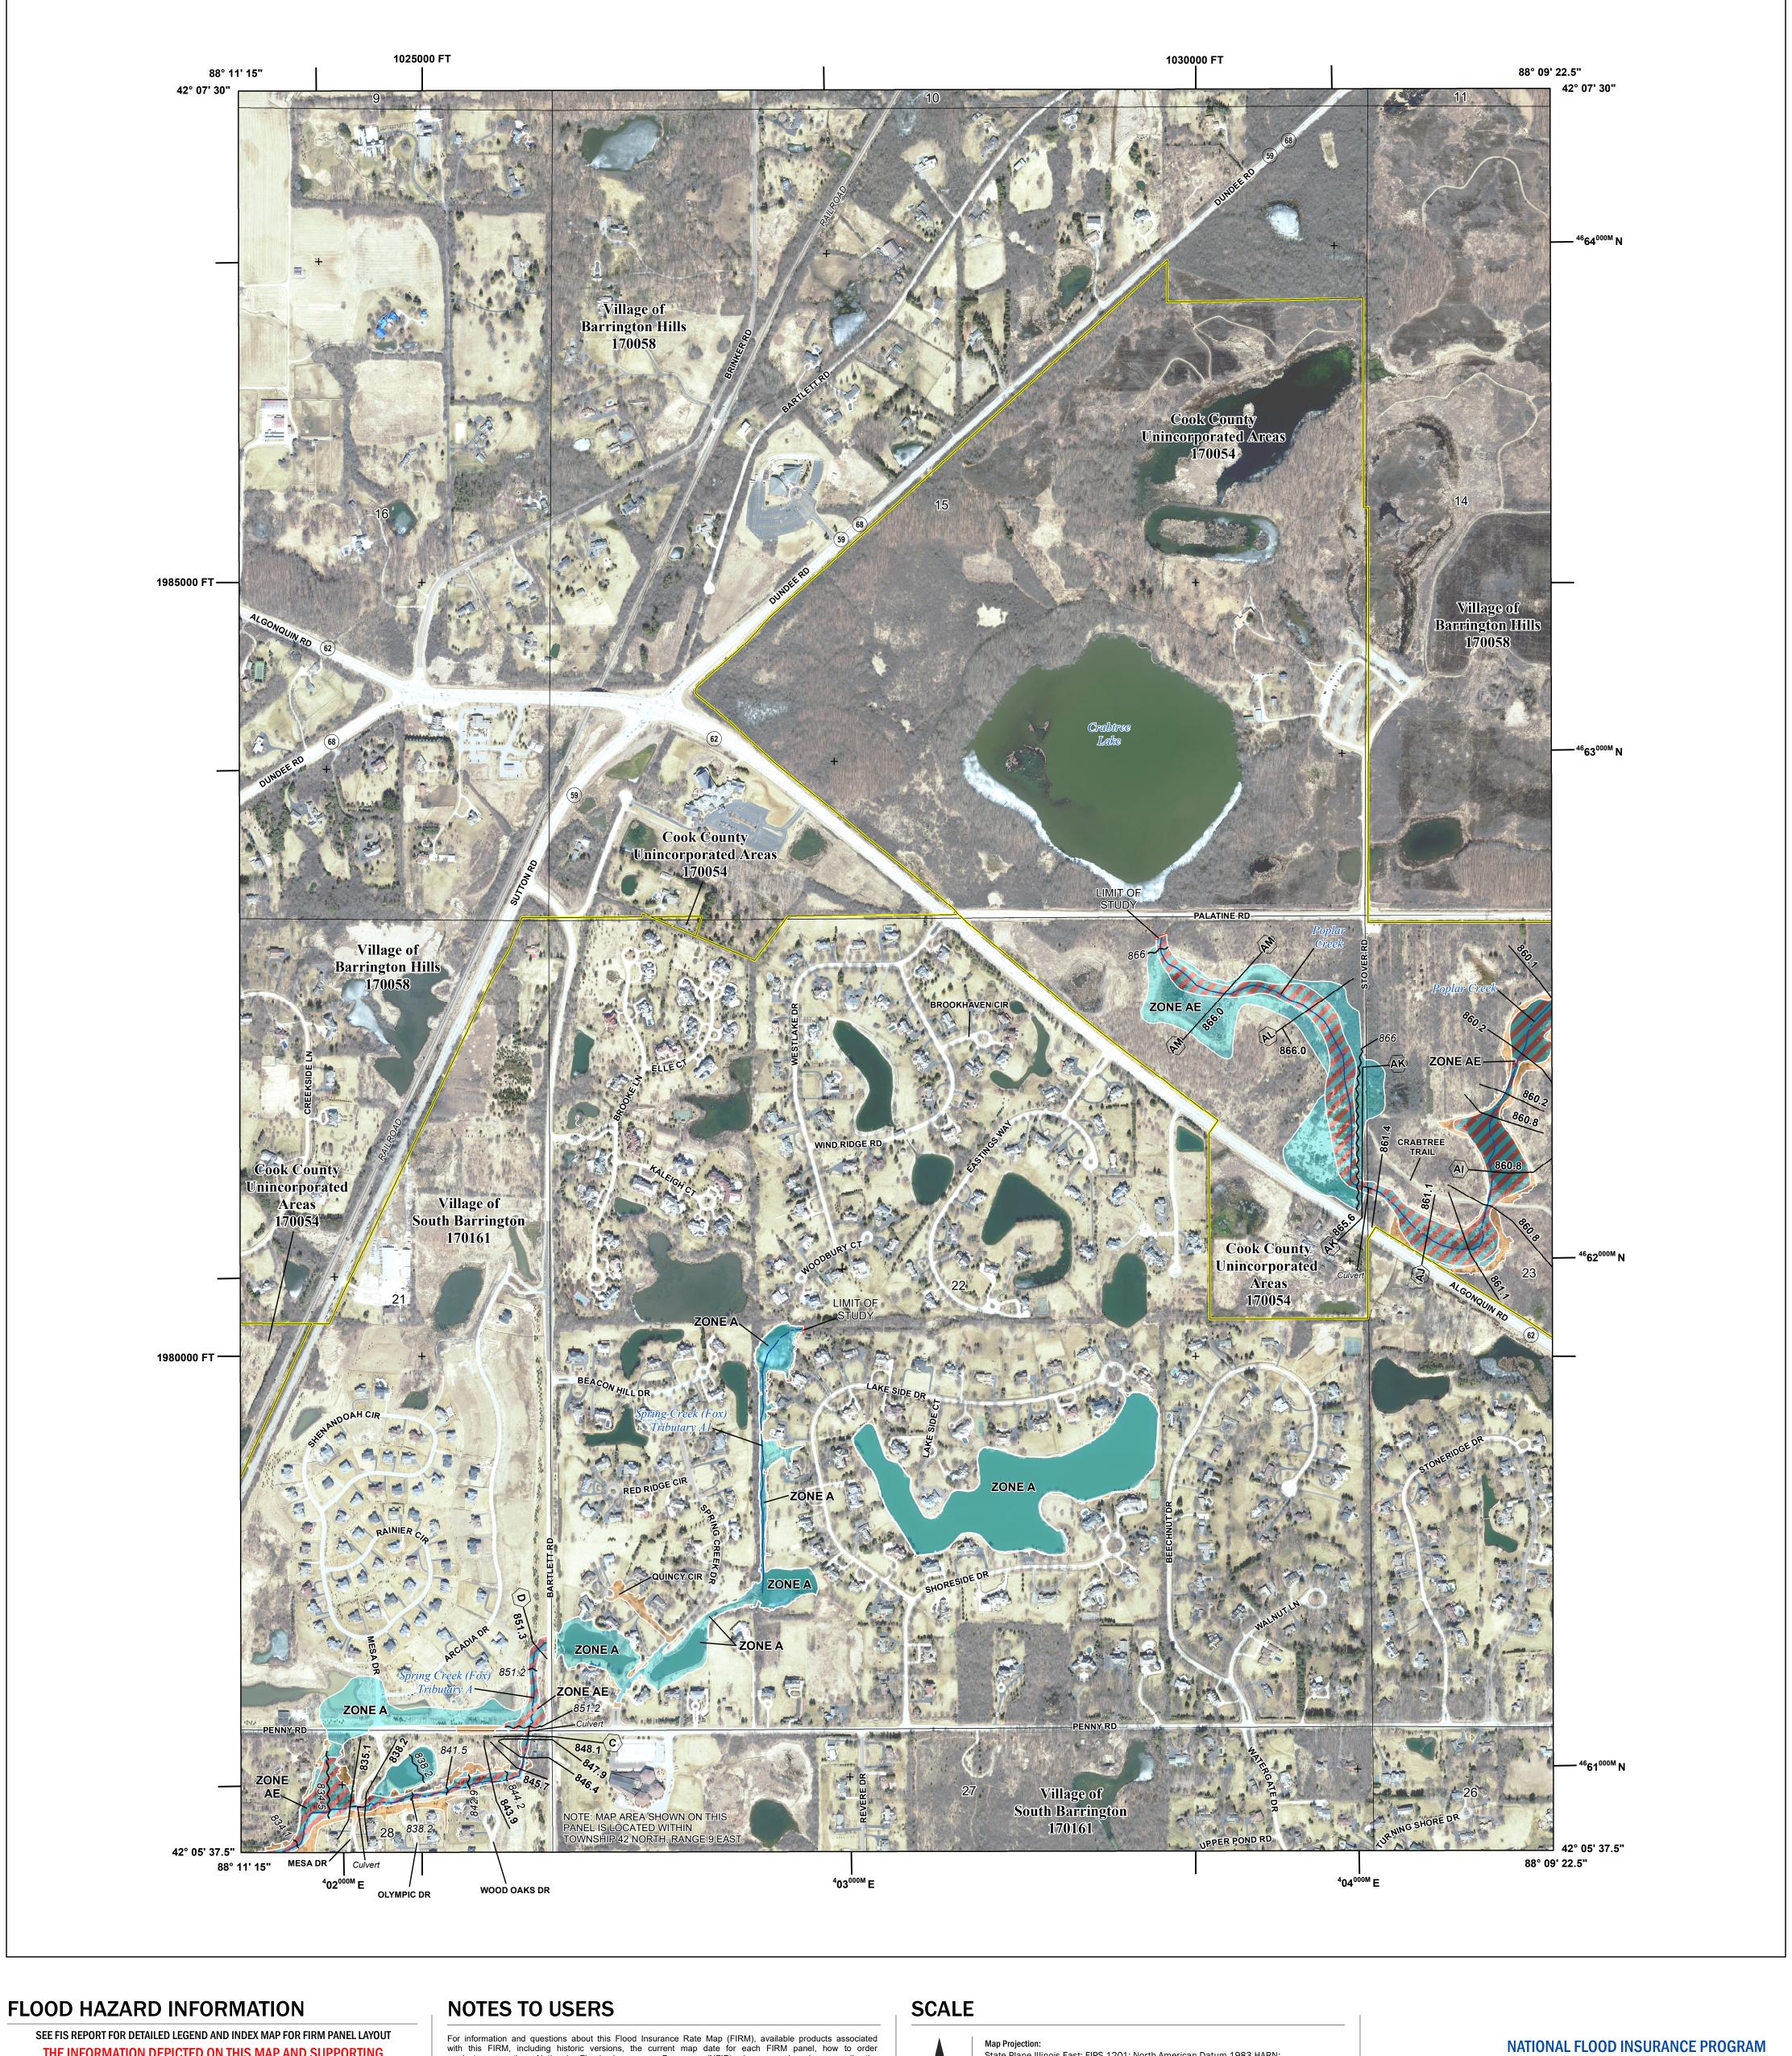

THE INFORMATION DEPICTED ON THIS MAP AND SUPPORTING DOCUMENTATION ARE ALSO AVAILABLE IN DIGITAL FORMAT AT

**Hydrographic Feature** 

**Jurisdiction Boundary** 

**~~**512**~~** Base Flood Elevation Line (BFE)

**Limit of Study** 

OTHER

**FEATURES** 

For information and questions about this Flood Insurance Rate Map (FIRM), available products associated with this FIRM, including historic versions, the current map date for each FIRM panel, how to order products, or the National Flood Insurance Program (NFIP) in general, please call the FEMA Mapping and Insurance eXchange at 1-877-FEMA-MAP (1-877-336-2627) or visit the FEMA Flood Map Service Center website at https://msc.fema.gov. Available products may include previously issued Letters of Map Change, a Flood Insurance Study Report, and/or digital versions of this map. Many of these products can be ordered or obtained directly from the website.

Base map information shown on this FIRM was provided in digital format by the Cook County Board of Commissioners. This information was derived from digital orthoimagery at a spatial resolution of 0.5 foot from

aerial photography dated 2019.