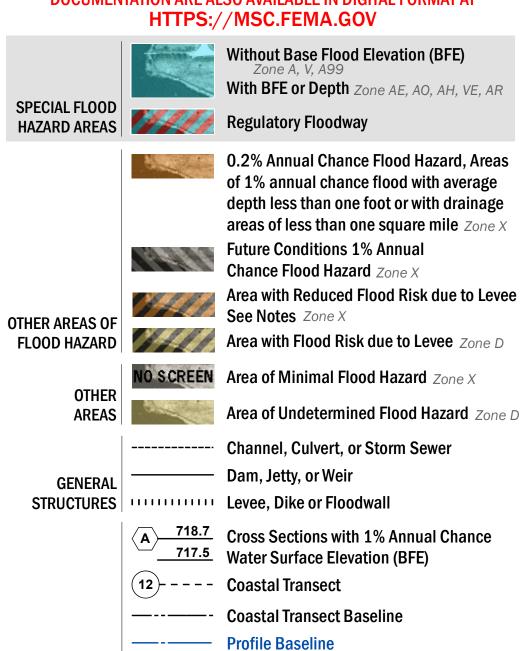

THE INFORMATION DEPICTED ON THIS MAP AND SUPPORTING DOCUMENTATION ARE ALSO AVAILABLE IN DIGITAL FORMAT AT

**Hydrographic Feature** 

**Jurisdiction Boundary** 

**~~**512**~~** Base Flood Elevation Line (BFE)

**Limit of Study** 

OTHER

**FEATURES** 

For information and questions about this Flood Insurance Rate Map (FIRM), available products associated with this FIRM, including historic versions, the current map date for each FIRM panel, how to order products, or the National Flood Insurance Program (NFIP) in general, please call the FEMA Mapping and Insurance eXchange at 1-877-FEMA-MAP (1-877-336-2627) or visit the FEMA Flood Map Service Center website at https://msc.fema.gov. Available products may include previously issued Letters of Map Change, a Flood Insurance Study Report, and/or digital versions of this map. Many of these products can be ordered or obtained directly from the website.