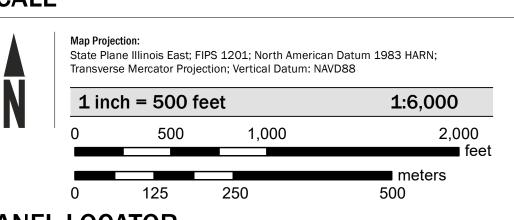

Base map information shown on this FIRM was provided in digital format by the Cook County Board of Commissioners. This information was derived from digital orthoimagery at a spatial resolution of 0.5 foot from

aerial photography dated 2019.