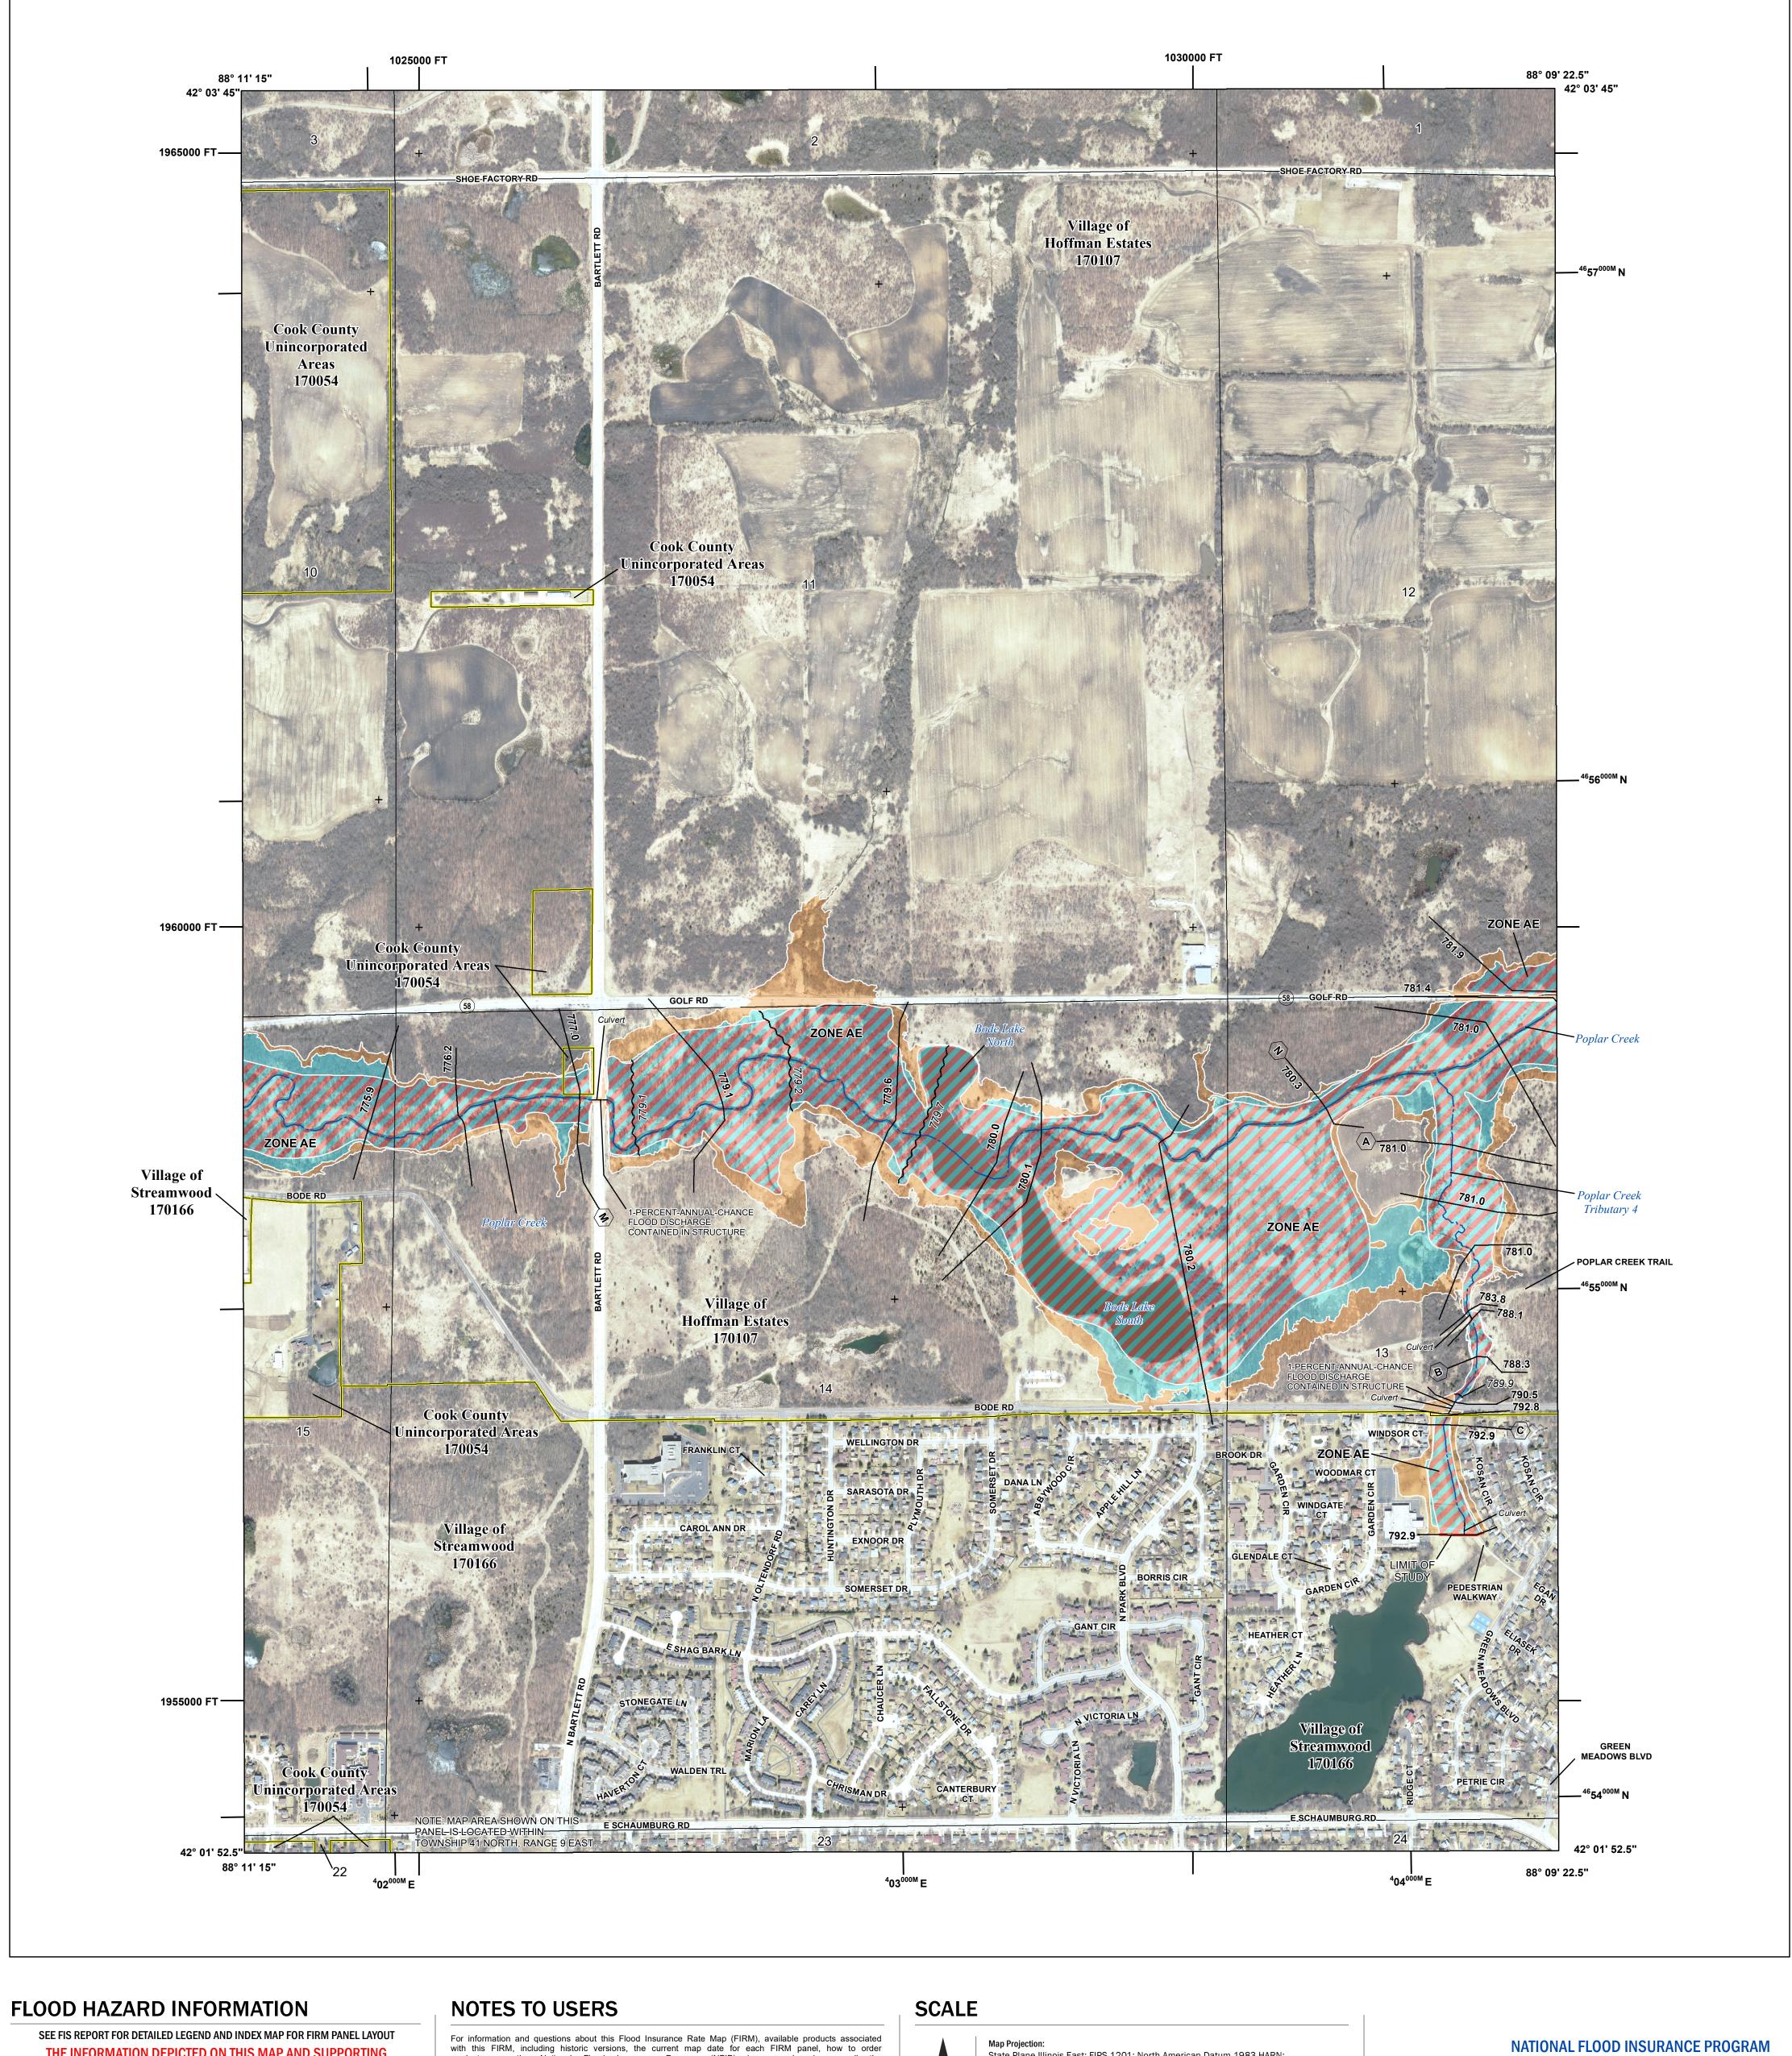

Base map information shown on this FIRM was provided in digital format by the Cook County Board of Commissioners. This information was derived from digital orthoimagery at a spatial resolution of 0.5 foot from aerial photography dated 2019.

FLOOD INSURANCE RATE MAP COOK COUNTY, ILLINOIS

and Incorporated Areas PANEL 166 OF 832

Panel Contains

Insurance Program

National Flood

BIZONEX

FEMA

| i dilei contains. |                             |        |       |        |  |  |  |  |
|-------------------|-----------------------------|--------|-------|--------|--|--|--|--|
|                   | COMMUNITY                   | NUMBER | PANEL | SUFFIX |  |  |  |  |
|                   | COOK COUNTY                 | 170054 | 0166  | K      |  |  |  |  |
|                   | HOFFMAN ESTATES, VILLAGE OF | 170107 | 0166  | K      |  |  |  |  |
|                   | STREAMWOOD, VILLAGE OF      | 170166 | 0166  | K      |  |  |  |  |