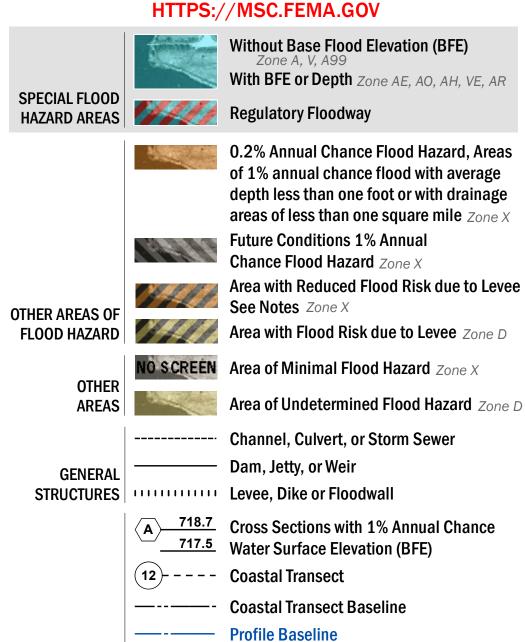

THE INFORMATION DEPICTED ON THIS MAP AND SUPPORTING DOCUMENTATION ARE ALSO AVAILABLE IN DIGITAL FORMAT AT

**Hydrographic Feature** 

**Jurisdiction Boundary** 

**~~**512**~~** Base Flood Elevation Line (BFE)

**Limit of Study** 

OTHER

**FEATURES** 

For information and questions about this Flood Insurance Rate Map (FIRM), available products associated with this FIRM, including historic versions, the current map date for each FIRM panel, how to order products, or the National Flood Insurance Program (NFIP) in general, please call the FEMA Mapping and Insurance eXchange at 1-877-FEMA-MAP (1-877-336-2627) or visit the FEMA Flood Map Service Center website at https://msc.fema.gov. Available products may include previously issued Letters of Map Change, a Flood Insurance Study Report, and/or digital versions of this map. Many of these products can be ordered or obtained directly from the website.