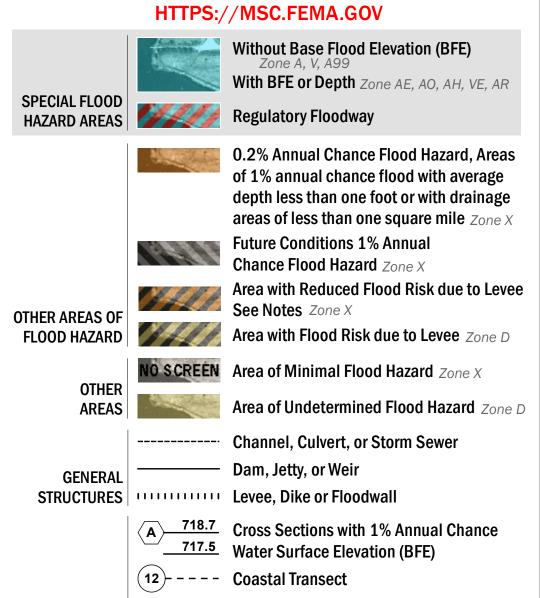

THE INFORMATION DEPICTED ON THIS MAP AND SUPPORTING DOCUMENTATION ARE ALSO AVAILABLE IN DIGITAL FORMAT AT

**Coastal Transect Baseline** 

**Profile Baseline** 

**~~**512**~~** Base Flood Elevation Line (BFE)

**Limit of Study** 

**OTHER** 

**FEATURES** 

**Hydrographic Feature** 

**Jurisdiction Boundary** 

with this FIRM, including historic versions, the current map date for each FIRM panel, how to order products, or the National Flood Insurance Program (NFIP) in general, please call the FEMA Mapping and Insurance eXchange at 1-877-FEMA-MAP (1-877-336-2627) or visit the FEMA Flood Map Service Center website at https://msc.fema.gov. Available products may include previously issued Letters of Map Change, a Flood Insurance Study Report, and/or digital versions of this map.