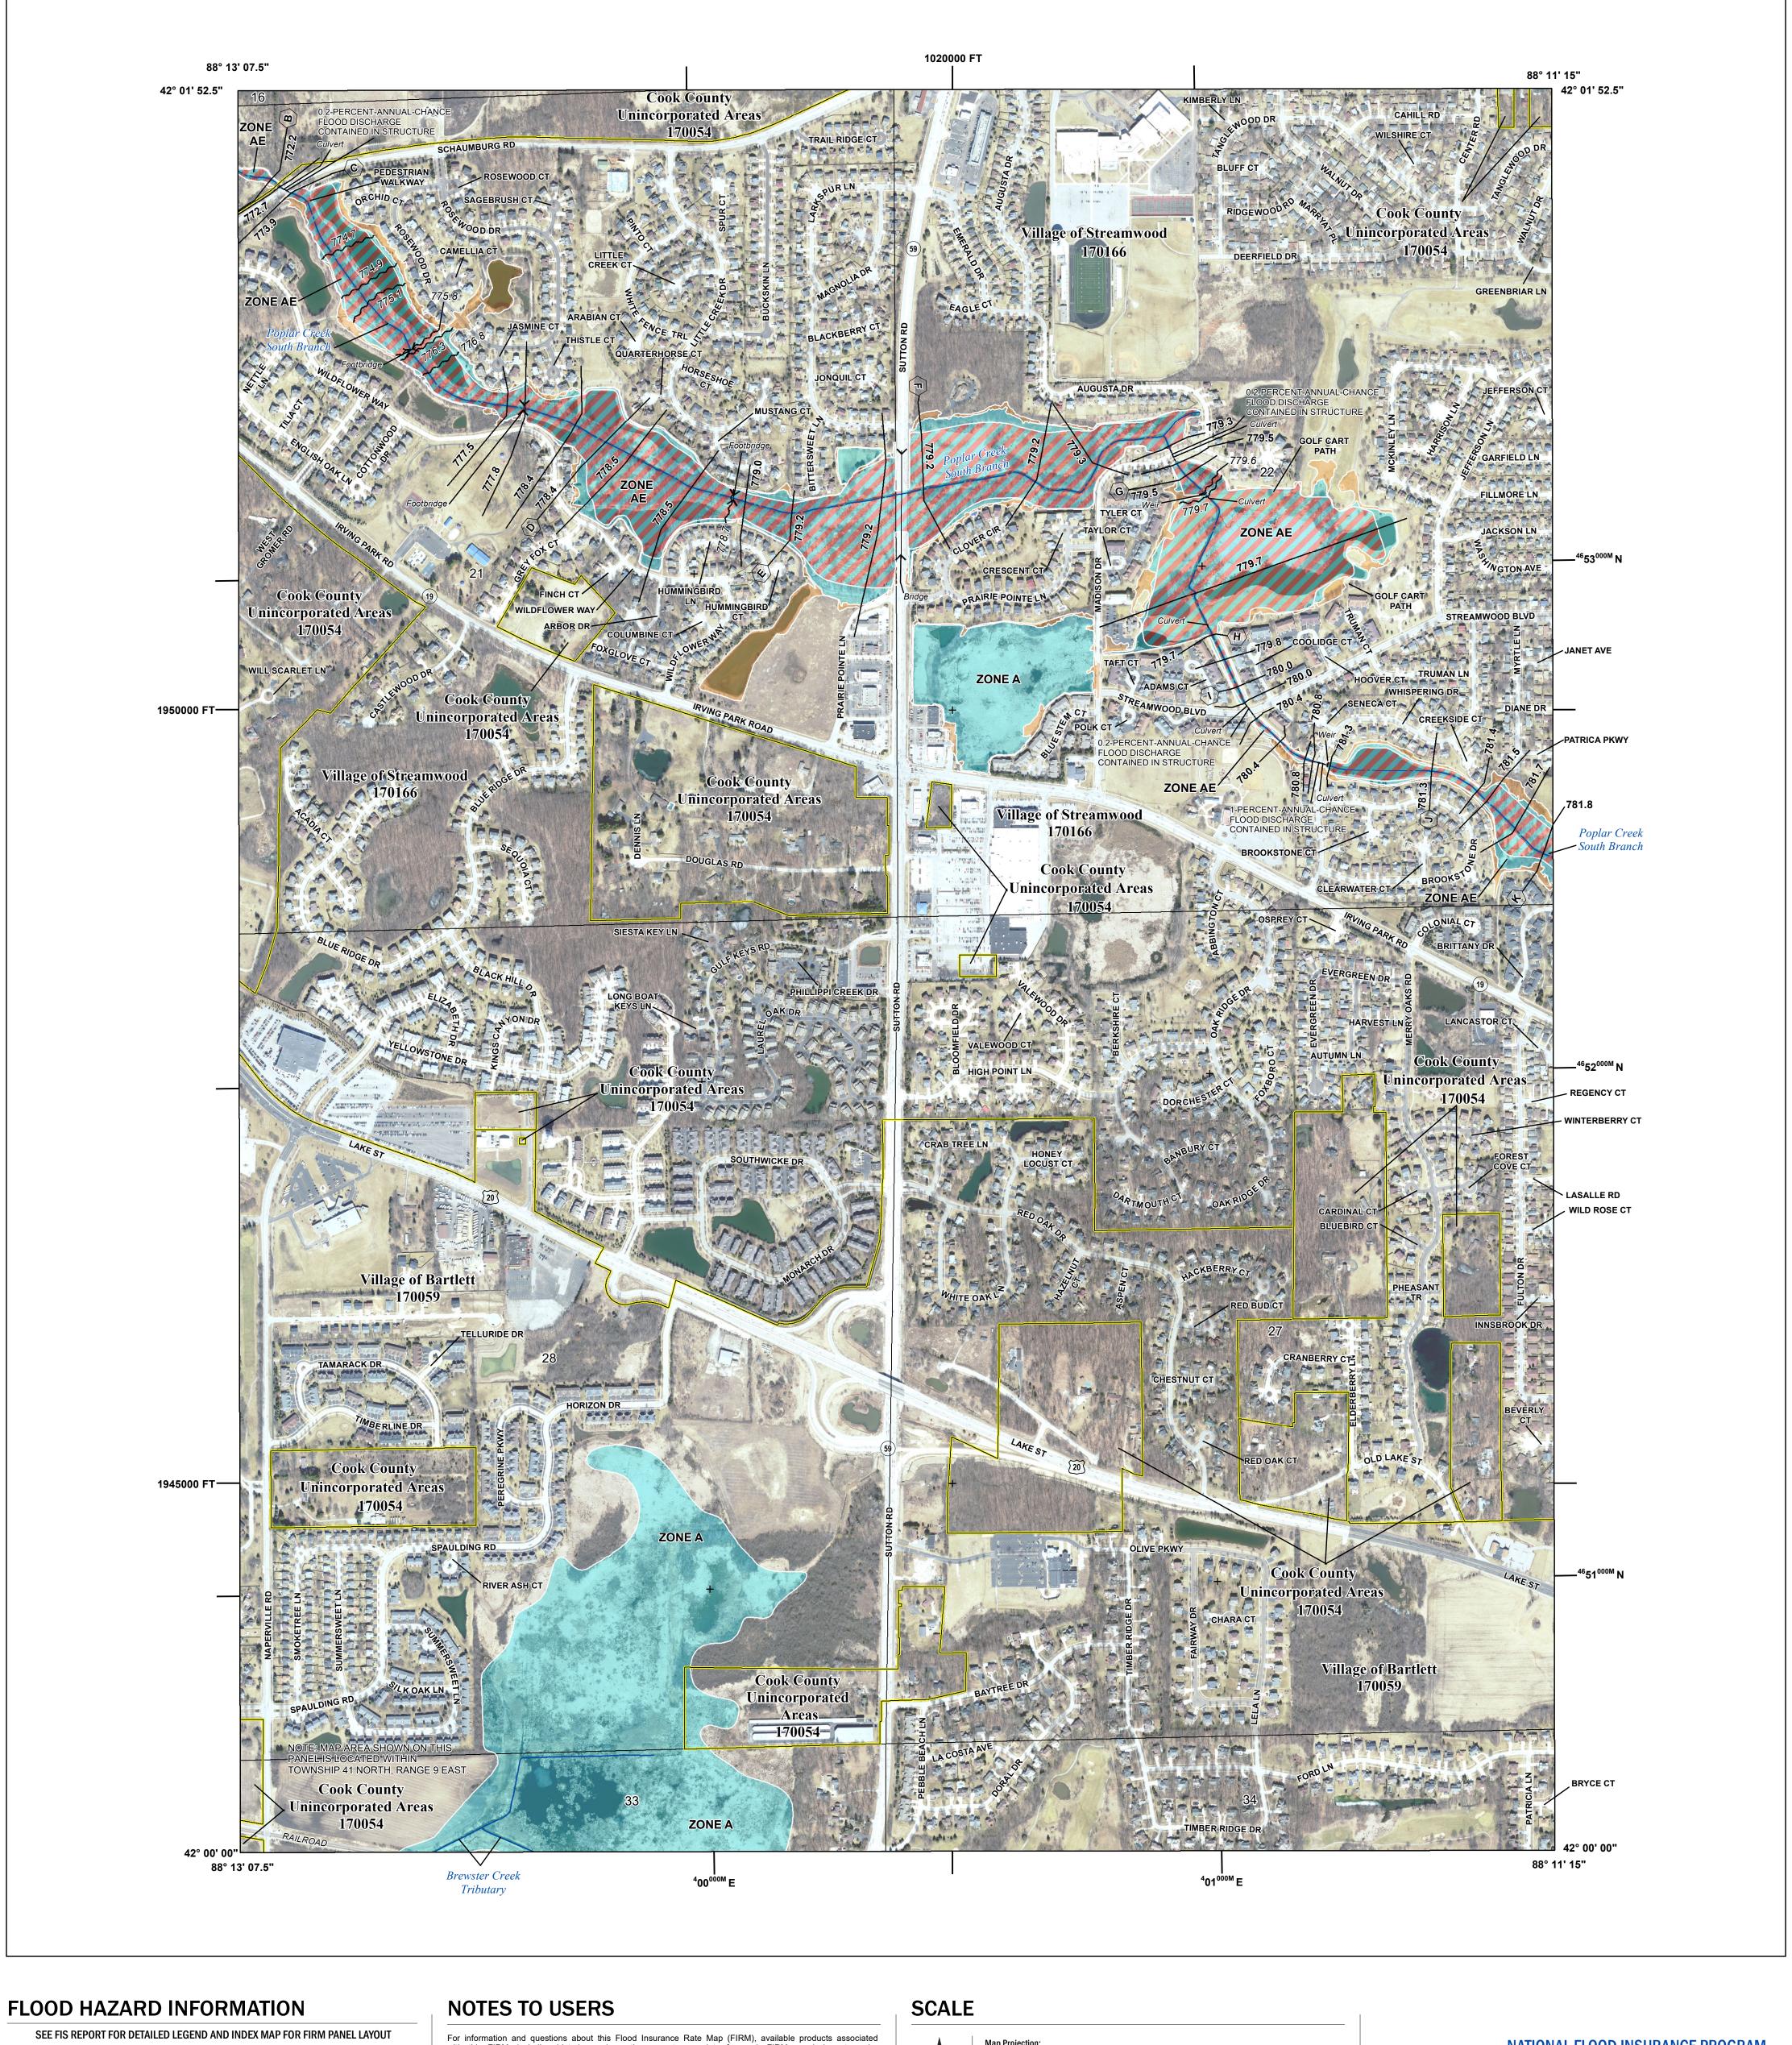

## NATIONAL FLOOD INSURANCE PROGRAM

FLOOD INSURANCE RATE MAP

and Incorporated Areas PANEL 164 OF 832

COOK COUNTY, ILLINOIS

| MMUNITY            | NUMBER | PANEL | SUFFIX |  |  |  |  |
|--------------------|--------|-------|--------|--|--|--|--|
| RTLETT, VILLAGE OF | 170059 | 0164  | K      |  |  |  |  |
| OK COUNTY          | 170054 | 0164  | K      |  |  |  |  |
|                    |        |       |        |  |  |  |  |

**Panel Contains:** 

National Flood Insurance Program

5 ZONE X

FEM/

STREAMWOOD, VILLAGE OF 170166

> **PRELIMINARY** 9/22/2021

> > **VERSION NUMBER** 2.6.3.6 **MAP NUMBER** 17031C0164K

> > > **MAP REVISED**