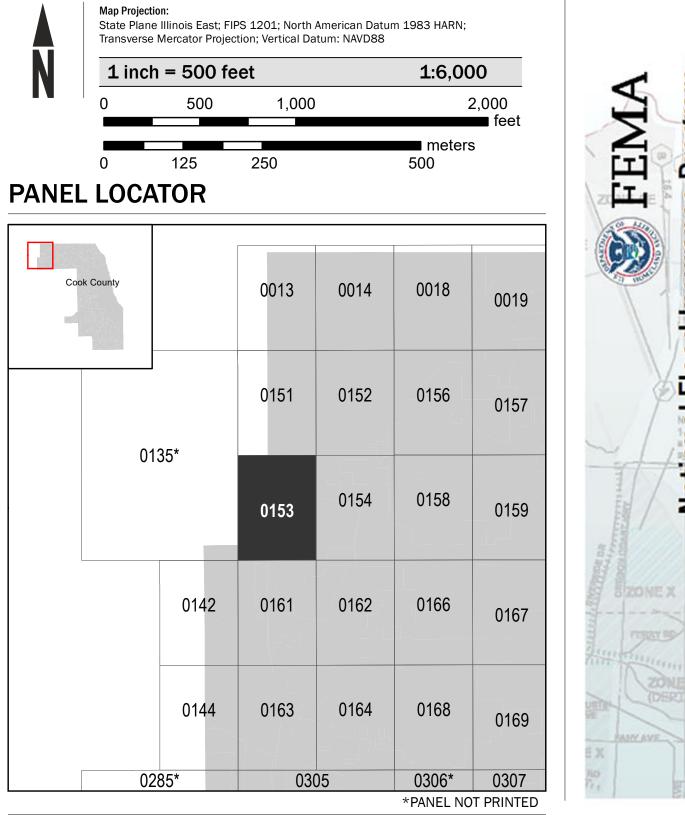

## SEE FIS REPORT FOR DETAILED LEGEND AND INDEX MAP FOR FIRM PANEL LAYOUT THE INFORMATION DEPICTED ON THIS MAP AND SUPPORTING DOCUMENTATION ARE ALSO AVAILABLE IN DIGITAL FORMAT AT HTTPS://MSC.FEMA.GOV

| SEE FIS REPORT FOR DETAILED LEGEND AND INDEX MAP FOR FIRM PANEL LAYOUT<br>THE INFORMATION DEPICTED ON THIS MAP AND SUPPORTING<br>DOCUMENTATION ARE ALSO AVAILABLE IN DIGITAL FORMAT AT<br>HTTPS://MSC.FEMA.GOV |                      |                                                                                                                                                                                                                                                       | For information and questions about this Flood Insurance Rate Map (FIRM), available products associated with this FIRM, including historic versions, the current map date for each FIRM panel, how to order products, or the National Flood Insurance Program (NFIP) in general, please call the FEMA Mapping and Insurance eXchange at 1-877-FEMA-MAP (1-877-336-2627) or visit the FEMA Flood Map Service Center website at https://msc.fema.gov. Available products may include previously issued Letters of Map Change, a Flood Insurance Study Report, and/or digital versions of this map. Many of these products can be ordered or obtained directly from the website.                                                                                 |
|----------------------------------------------------------------------------------------------------------------------------------------------------------------------------------------------------------------|----------------------|-------------------------------------------------------------------------------------------------------------------------------------------------------------------------------------------------------------------------------------------------------|---------------------------------------------------------------------------------------------------------------------------------------------------------------------------------------------------------------------------------------------------------------------------------------------------------------------------------------------------------------------------------------------------------------------------------------------------------------------------------------------------------------------------------------------------------------------------------------------------------------------------------------------------------------------------------------------------------------------------------------------------------------|
| SPECIAL FLOOD<br>HAZARD AREAS                                                                                                                                                                                  |                      | Without Base Flood Elevation (BFE)<br>Zone A, V, A99<br>With BFE or Depth Zone AE, AO, AH, VE, AR<br>Regulatory Floodway                                                                                                                              | Communities annexing land on adjacent FIRM panels must obtain a current copy of the adjacent panel as well as the current FIRM Index. These may be ordered directly from the Flood Map Service Center at the number listed above.<br>For community and countywide map dates refer to the Flood Insurance Study report for this jurisdiction. To determine if flood insurance is available in this community, contact your Insurance agent or call the National Flood Insurance Program at 1-800-638-6620.<br>Base map information shown on this FIRM was provided in digital format by the Cook County Board of Commissioners. This information was derived from digital orthoimagery at a spatial resolution of 0.5 foot from aerial photography dated 2019. |
|                                                                                                                                                                                                                |                      | 0.2% Annual Chance Flood Hazard, Areas<br>of 1% annual chance flood with average<br>depth less than one foot or with drainage<br>areas of less than one square mile <i>Zone X</i><br>Future Conditions 1% Annual<br>Chance Flood Hazard <i>Zone X</i> |                                                                                                                                                                                                                                                                                                                                                                                                                                                                                                                                                                                                                                                                                                                                                               |
| OTHER AREAS OF                                                                                                                                                                                                 | 1411                 | Area with Reduced Flood Risk due to Levee<br>See Notes <i>Zone X</i>                                                                                                                                                                                  |                                                                                                                                                                                                                                                                                                                                                                                                                                                                                                                                                                                                                                                                                                                                                               |
| FLOOD HAZARD                                                                                                                                                                                                   | 14416                | Area with Flood Risk due to Levee Zone D                                                                                                                                                                                                              |                                                                                                                                                                                                                                                                                                                                                                                                                                                                                                                                                                                                                                                                                                                                                               |
|                                                                                                                                                                                                                | NO SCREEN            | Area of Minimal Flood Hazard Zone X                                                                                                                                                                                                                   |                                                                                                                                                                                                                                                                                                                                                                                                                                                                                                                                                                                                                                                                                                                                                               |
| OTHER<br>AREAS                                                                                                                                                                                                 | 200                  | Area of Undetermined Flood Hazard Zone D                                                                                                                                                                                                              |                                                                                                                                                                                                                                                                                                                                                                                                                                                                                                                                                                                                                                                                                                                                                               |
|                                                                                                                                                                                                                |                      | Channel, Culvert, or Storm Sewer                                                                                                                                                                                                                      |                                                                                                                                                                                                                                                                                                                                                                                                                                                                                                                                                                                                                                                                                                                                                               |
| GENERAL<br>STRUCTURES                                                                                                                                                                                          |                      | Dam, Jetty, or Weir                                                                                                                                                                                                                                   |                                                                                                                                                                                                                                                                                                                                                                                                                                                                                                                                                                                                                                                                                                                                                               |
|                                                                                                                                                                                                                |                      | Levee, Dike or Floodwall                                                                                                                                                                                                                              |                                                                                                                                                                                                                                                                                                                                                                                                                                                                                                                                                                                                                                                                                                                                                               |
|                                                                                                                                                                                                                | A 718.7<br>717.5     | Cross Sections with 1% Annual Chance<br>Water Surface Elevation (BFE)                                                                                                                                                                                 |                                                                                                                                                                                                                                                                                                                                                                                                                                                                                                                                                                                                                                                                                                                                                               |
|                                                                                                                                                                                                                | 12                   | Coastal Transect                                                                                                                                                                                                                                      |                                                                                                                                                                                                                                                                                                                                                                                                                                                                                                                                                                                                                                                                                                                                                               |
|                                                                                                                                                                                                                |                      | Coastal Transect Baseline                                                                                                                                                                                                                             |                                                                                                                                                                                                                                                                                                                                                                                                                                                                                                                                                                                                                                                                                                                                                               |
|                                                                                                                                                                                                                |                      | Profile Baseline                                                                                                                                                                                                                                      |                                                                                                                                                                                                                                                                                                                                                                                                                                                                                                                                                                                                                                                                                                                                                               |
|                                                                                                                                                                                                                |                      | Hydrographic Feature                                                                                                                                                                                                                                  |                                                                                                                                                                                                                                                                                                                                                                                                                                                                                                                                                                                                                                                                                                                                                               |
|                                                                                                                                                                                                                | ~ <sub>512</sub> ~~- |                                                                                                                                                                                                                                                       |                                                                                                                                                                                                                                                                                                                                                                                                                                                                                                                                                                                                                                                                                                                                                               |
| OTHER                                                                                                                                                                                                          |                      | Limit of Study                                                                                                                                                                                                                                        |                                                                                                                                                                                                                                                                                                                                                                                                                                                                                                                                                                                                                                                                                                                                                               |
| FEATURES                                                                                                                                                                                                       |                      | Jurisdiction Boundary                                                                                                                                                                                                                                 | Illinois State Water Survey<br>prairie research institute                                                                                                                                                                                                                                                                                                                                                                                                                                                                                                                                                                                                                                                                                                     |