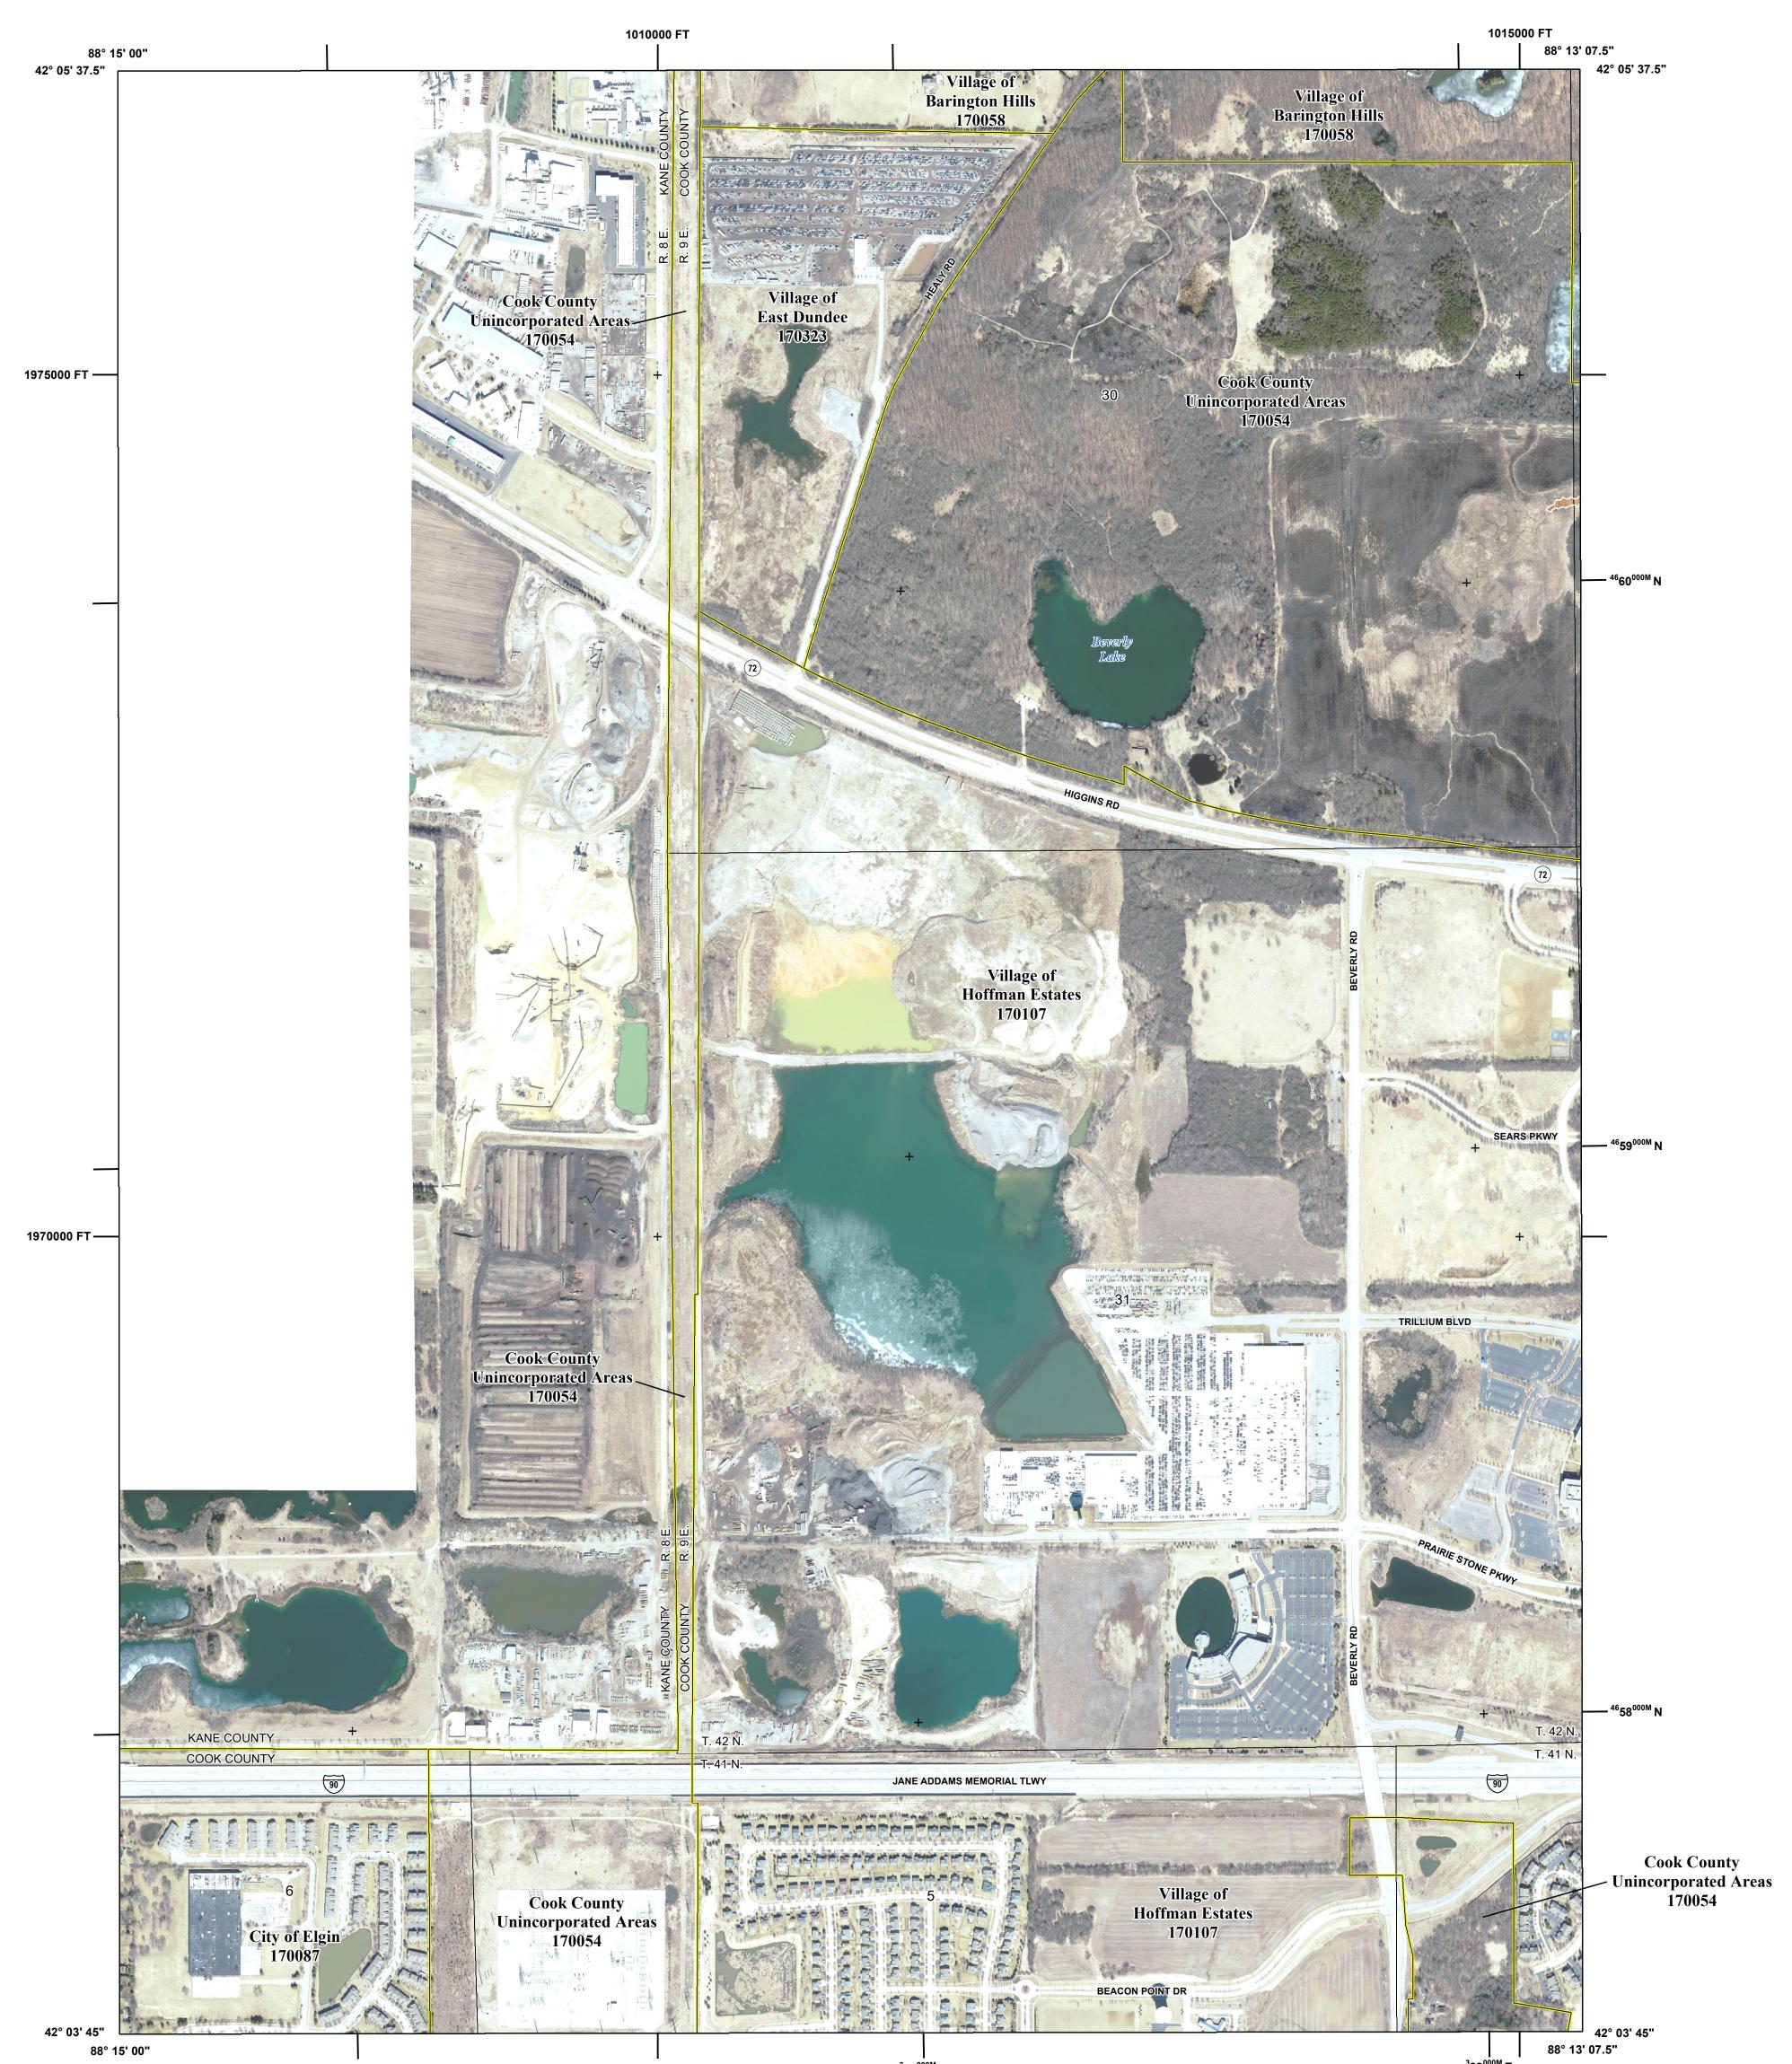

| SEE FIS REPORT FOR DETAILED LEGEND AND INDEX MAP FOR FIRM PANEL LAYOUT<br>THE INFORMATION DEPICTED ON THIS MAP AND SUPPORTING<br>DOCUMENTATION ARE ALSO AVAILABLE IN DIGITAL FORMAT AT<br>HTTPS://MSC.FEMA.GOV |                      |                                                                                                                                                                                                                                                       | For information and questions about this Flood Insurance Rate Map (FIRM), available products associated with this FIRM, including historic versions, the current map date for each FIRM panel, how to order products, or the National Flood Insurance Program (NFIP) in general, please call the FEMA Mapping and Insurance eXchange at 1-877-FEMA-MAP (1-877-336-2627) or visit the FEMA Flood Map Service Center website at https://msc.fema.gov. Available products may include previously issued Letters of Map Change, a Flood Insurance Study Report, and/or digital versions of this map. Many of these products can be ordered or obtained directly from the website.                                                                                 |
|----------------------------------------------------------------------------------------------------------------------------------------------------------------------------------------------------------------|----------------------|-------------------------------------------------------------------------------------------------------------------------------------------------------------------------------------------------------------------------------------------------------|---------------------------------------------------------------------------------------------------------------------------------------------------------------------------------------------------------------------------------------------------------------------------------------------------------------------------------------------------------------------------------------------------------------------------------------------------------------------------------------------------------------------------------------------------------------------------------------------------------------------------------------------------------------------------------------------------------------------------------------------------------------|
| SPECIAL FLOOD<br>HAZARD AREAS                                                                                                                                                                                  |                      | Without Base Flood Elevation (BFE)<br>Zone A, V, A99<br>With BFE or Depth Zone AE, AO, AH, VE, AR<br>Regulatory Floodway                                                                                                                              | Communities annexing land on adjacent FIRM panels must obtain a current copy of the adjacent panel as well as the current FIRM Index. These may be ordered directly from the Flood Map Service Center at the number listed above.<br>For community and countywide map dates refer to the Flood Insurance Study report for this jurisdiction. To determine if flood insurance is available in this community, contact your Insurance agent or call the National Flood Insurance Program at 1-800-638-6620.<br>Base map information shown on this FIRM was provided in digital format by the Cook County Board of Commissioners. This information was derived from digital orthoimagery at a spatial resolution of 0.5 foot from aerial photography dated 2019. |
|                                                                                                                                                                                                                |                      | 0.2% Annual Chance Flood Hazard, Areas<br>of 1% annual chance flood with average<br>depth less than one foot or with drainage<br>areas of less than one square mile <i>Zone X</i><br>Future Conditions 1% Annual<br>Chance Flood Hazard <i>Zone X</i> |                                                                                                                                                                                                                                                                                                                                                                                                                                                                                                                                                                                                                                                                                                                                                               |
| OTHER AREAS OF                                                                                                                                                                                                 | 1411                 | Area with Reduced Flood Risk due to Levee<br>See Notes <i>Zone X</i>                                                                                                                                                                                  |                                                                                                                                                                                                                                                                                                                                                                                                                                                                                                                                                                                                                                                                                                                                                               |
| FLOOD HAZARD                                                                                                                                                                                                   | 14416                | Area with Flood Risk due to Levee Zone D                                                                                                                                                                                                              |                                                                                                                                                                                                                                                                                                                                                                                                                                                                                                                                                                                                                                                                                                                                                               |
|                                                                                                                                                                                                                | NO SCREEN            | Area of Minimal Flood Hazard Zone X                                                                                                                                                                                                                   |                                                                                                                                                                                                                                                                                                                                                                                                                                                                                                                                                                                                                                                                                                                                                               |
| OTHER<br>AREAS                                                                                                                                                                                                 | 200                  | Area of Undetermined Flood Hazard Zone D                                                                                                                                                                                                              |                                                                                                                                                                                                                                                                                                                                                                                                                                                                                                                                                                                                                                                                                                                                                               |
|                                                                                                                                                                                                                |                      | Channel, Culvert, or Storm Sewer                                                                                                                                                                                                                      |                                                                                                                                                                                                                                                                                                                                                                                                                                                                                                                                                                                                                                                                                                                                                               |
| GENERAL<br>STRUCTURES                                                                                                                                                                                          |                      | Dam, Jetty, or Weir                                                                                                                                                                                                                                   |                                                                                                                                                                                                                                                                                                                                                                                                                                                                                                                                                                                                                                                                                                                                                               |
|                                                                                                                                                                                                                |                      | Levee, Dike or Floodwall                                                                                                                                                                                                                              |                                                                                                                                                                                                                                                                                                                                                                                                                                                                                                                                                                                                                                                                                                                                                               |
|                                                                                                                                                                                                                | A 718.7<br>717.5     | Cross Sections with 1% Annual Chance<br>Water Surface Elevation (BFE)                                                                                                                                                                                 |                                                                                                                                                                                                                                                                                                                                                                                                                                                                                                                                                                                                                                                                                                                                                               |
|                                                                                                                                                                                                                | 12                   | Coastal Transect                                                                                                                                                                                                                                      |                                                                                                                                                                                                                                                                                                                                                                                                                                                                                                                                                                                                                                                                                                                                                               |
|                                                                                                                                                                                                                |                      | Coastal Transect Baseline                                                                                                                                                                                                                             |                                                                                                                                                                                                                                                                                                                                                                                                                                                                                                                                                                                                                                                                                                                                                               |
|                                                                                                                                                                                                                |                      | Profile Baseline                                                                                                                                                                                                                                      |                                                                                                                                                                                                                                                                                                                                                                                                                                                                                                                                                                                                                                                                                                                                                               |
|                                                                                                                                                                                                                |                      | Hydrographic Feature                                                                                                                                                                                                                                  |                                                                                                                                                                                                                                                                                                                                                                                                                                                                                                                                                                                                                                                                                                                                                               |
|                                                                                                                                                                                                                | ~ <sub>512</sub> ~~- |                                                                                                                                                                                                                                                       |                                                                                                                                                                                                                                                                                                                                                                                                                                                                                                                                                                                                                                                                                                                                                               |
| OTHER                                                                                                                                                                                                          |                      | Limit of Study                                                                                                                                                                                                                                        |                                                                                                                                                                                                                                                                                                                                                                                                                                                                                                                                                                                                                                                                                                                                                               |
| FEATURES                                                                                                                                                                                                       |                      | Jurisdiction Boundary                                                                                                                                                                                                                                 | Illinois State Water Survey<br>prairie research institute                                                                                                                                                                                                                                                                                                                                                                                                                                                                                                                                                                                                                                                                                                     |