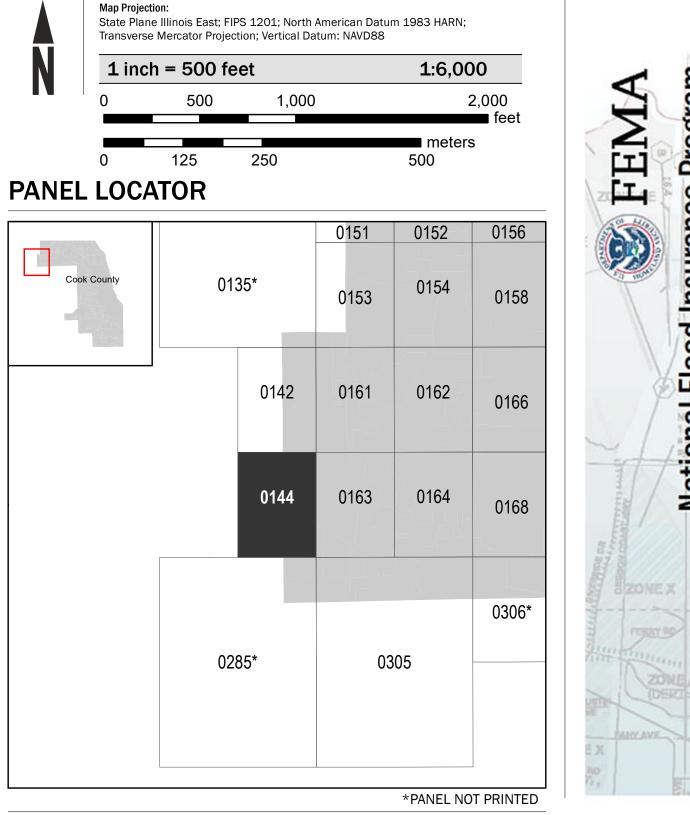

Base map information shown on this FIRM was provided in digital format by the Cook County Board of Commissioners. This information was derived from digital orthoimagery at a spatial resolution of 0.5 foot from

# SCALE

## NATIONAL FLOOD INSURANCE PROGRAM FLOOD INSURANCE RATE MAP

| L'EIVIN              | e Program                | COOK COUNTY, ILLINOIS<br>and Incorporated Areas<br>PANEL 144 OF 832 |        | FEMA                                                   |        |  |
|----------------------|--------------------------|---------------------------------------------------------------------|--------|--------------------------------------------------------|--------|--|
|                      | anc                      | Panel Contains:                                                     |        |                                                        |        |  |
|                      | 5                        | COMMUNITY                                                           | NUMBER | PANEL                                                  | SUFFIX |  |
| Inc                  | IS                       | BARTLETT, VILLAGE OF                                                | 170059 | 0144                                                   | К      |  |
|                      | ÷                        | COOK COUNTY                                                         | 170054 | 0144                                                   | К      |  |
| 1                    | National Flood Insurance |                                                                     |        |                                                        |        |  |
| TERET P              | *                        | <b>PRELIMINARY</b><br>9/22/2021                                     |        |                                                        |        |  |
| ZONE AG<br>(DERTE 2) |                          |                                                                     |        | VERSION NUMBER<br>2.6.3.6<br>MAP NUMBER<br>17031C0144K |        |  |
|                      |                          |                                                                     |        |                                                        |        |  |