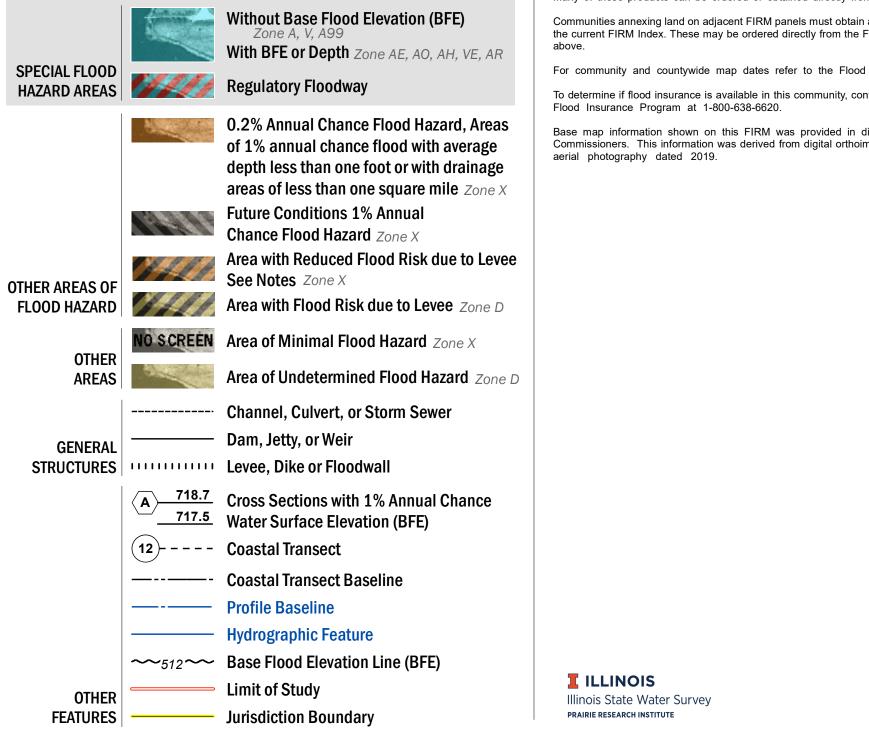

### SEE FIS REPORT FOR DETAILED LEGEND AND INDEX MAP FOR FIRM PANEL LAYOUT THE INFORMATION DEPICTED ON THIS MAP AND SUPPORTING DOCUMENTATION ARE ALSO AVAILABLE IN DIGITAL FORMAT AT HTTPS://MSC.FEMA.GOV

NOTES TO USERS

Communities annexing land on adjacent FIRM panels must obtain a current copy of the adjacent panel as well as the current FIRM Index. These may be ordered directly from the Flood Map Service Center at the number listed

For community and countywide map dates refer to the Flood Insurance Study report for this jurisdiction.

To determine if flood insurance is available in this community, contact your Insurance agent or call the National

Base map information shown on this FIRM was provided in digital format by the Cook County Board of Commissioners. This information was derived from digital orthoimagery at a spatial resolution of 0.5 foot from