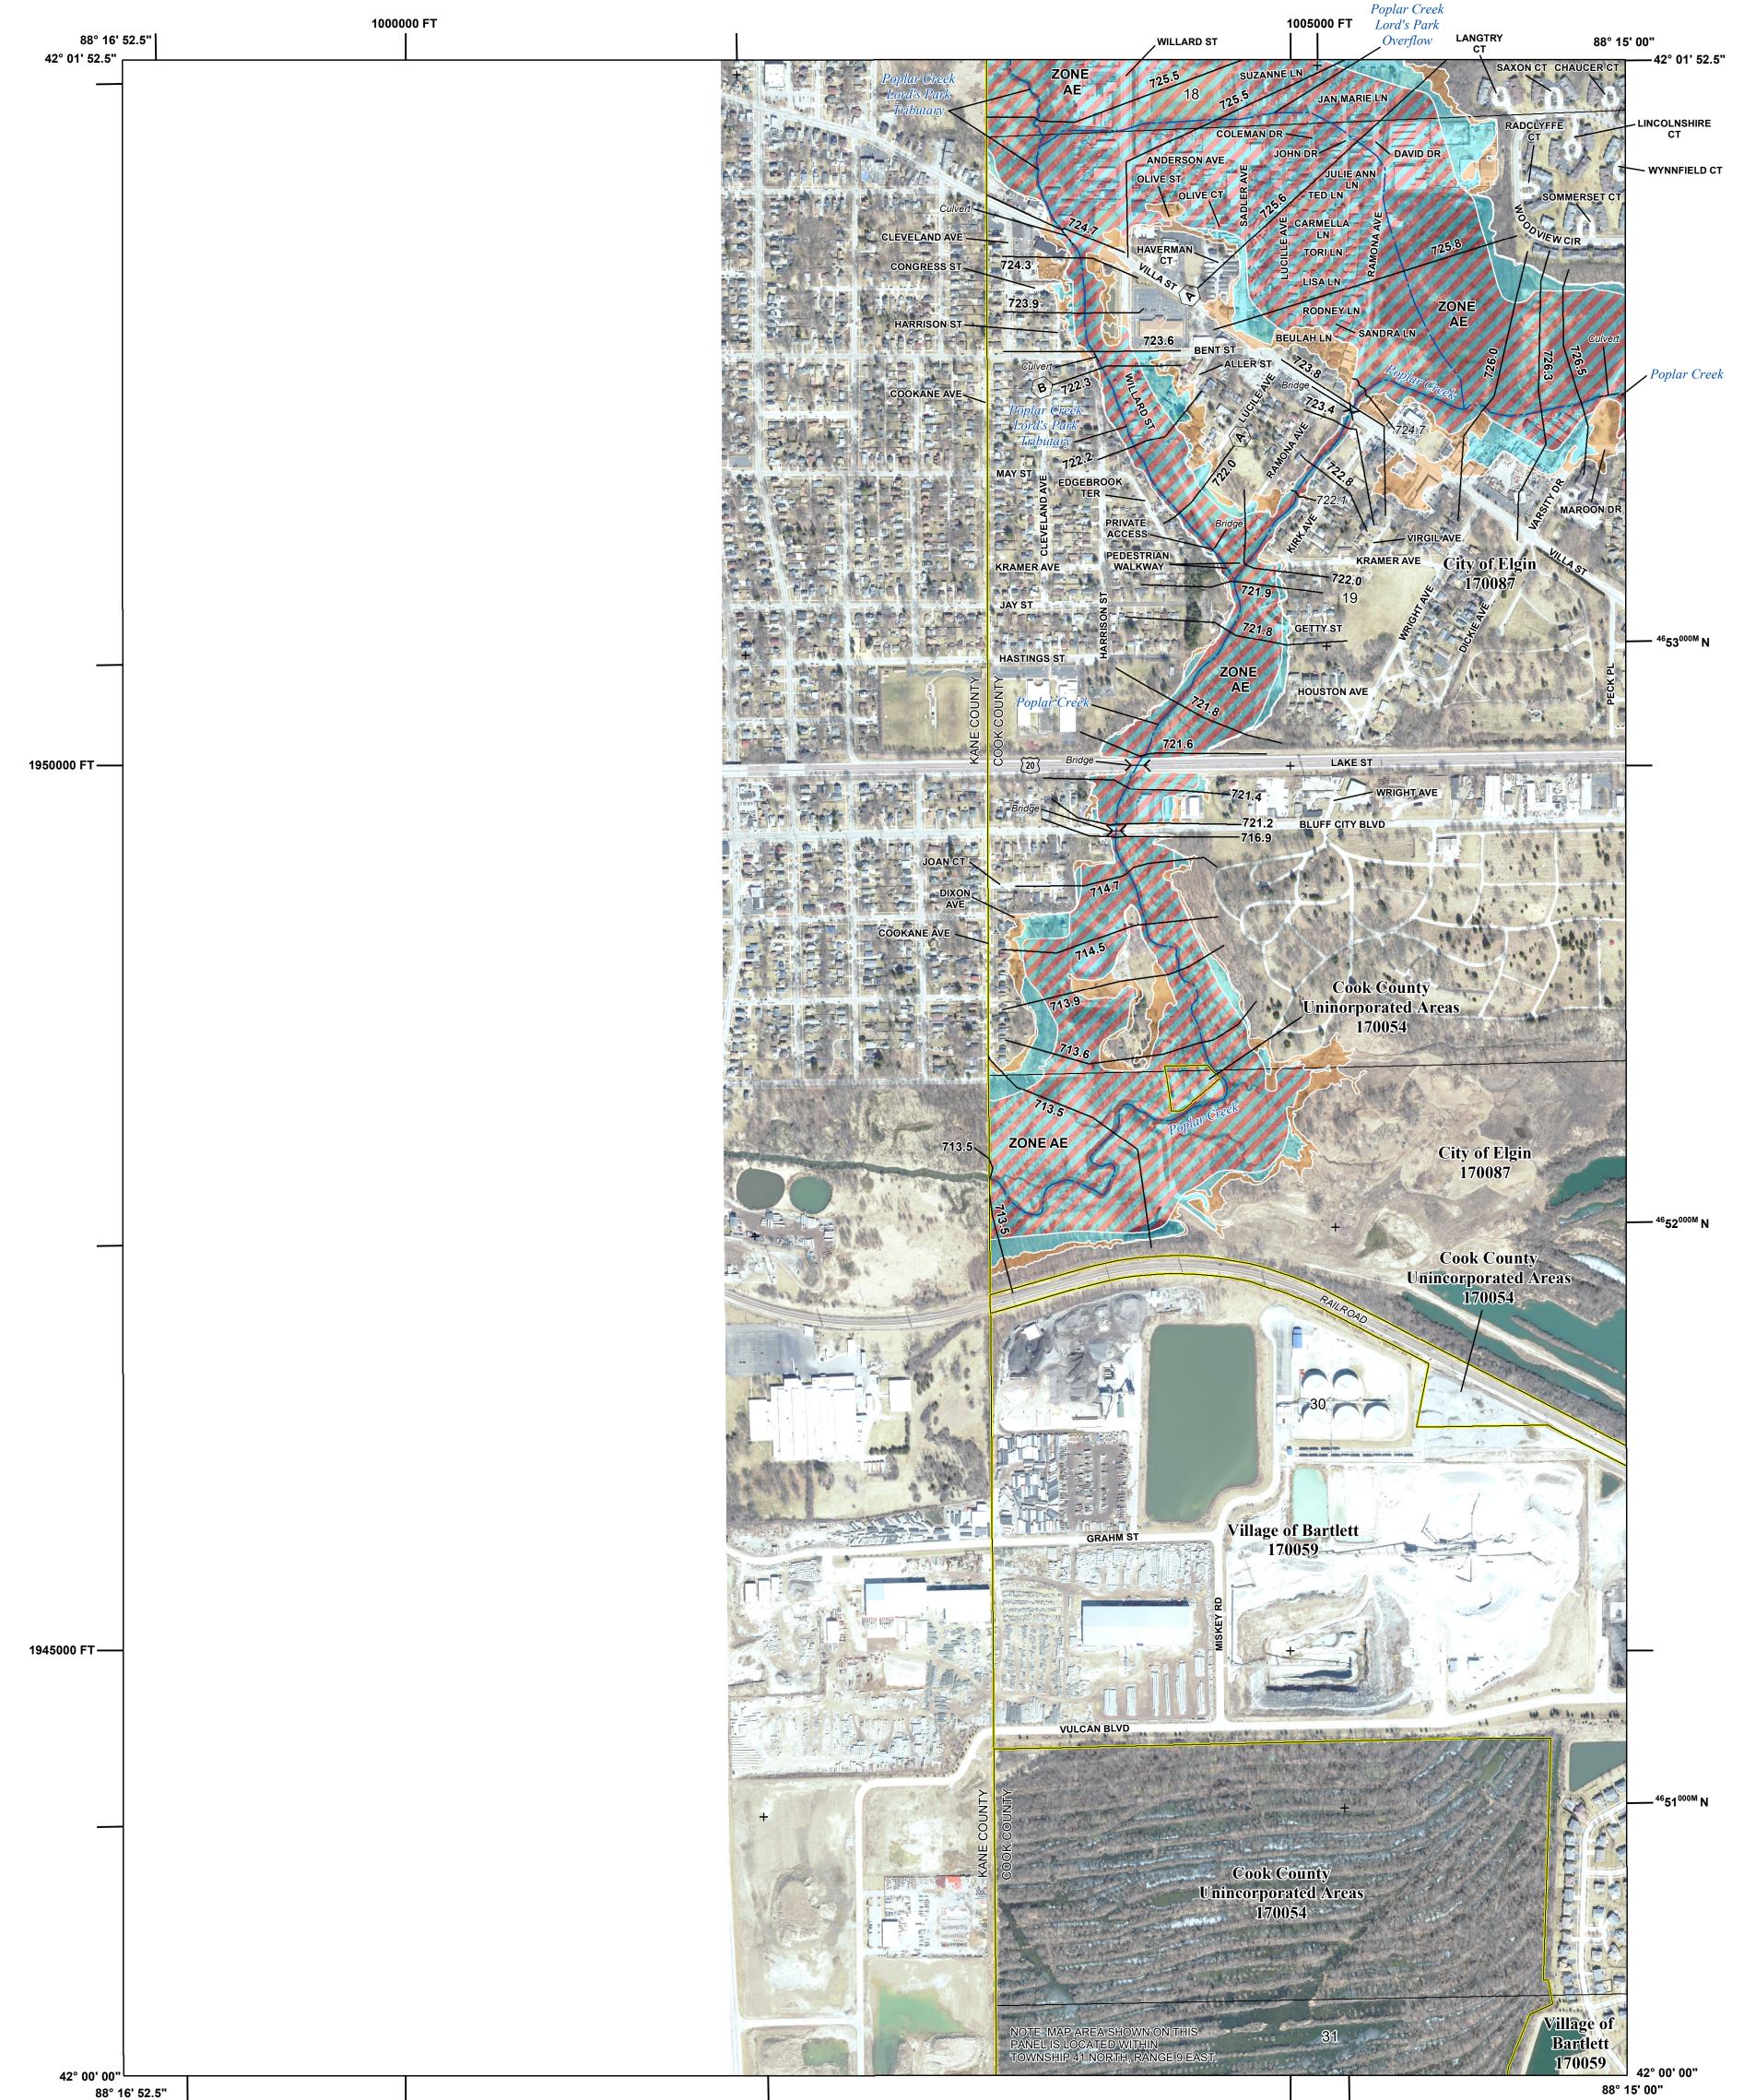

## **FLOOD HAZARD INFORMATION**

### SEE FIS REPORT FOR DETAILED LEGEND AND INDEX MAP FOR FIRM PANEL LAYOUT THE INFORMATION DEPICTED ON THIS MAP AND SUPPORTING DOCUMENTATION ARE ALSO AVAILABLE IN DIGITAL FORMAT AT HTTPS://MSC.FEMA.GOV

NOTES TO USERS

Communities annexing land on adjacent FIRM panels must obtain a current copy of the adjacent panel as well as the current FIRM Index. These may be ordered directly from the Flood Map Service Center at the number listed

For community and countywide map dates refer to the Flood Insurance Study report for this jurisdiction.

To determine if flood insurance is available in this community, contact your Insurance agent or call the National

Base map information shown on this FIRM was provided in digital format by the Cook County Board of Commissioners. This information was derived from digital orthoimagery at a spatial resolution of 0.5 foot from